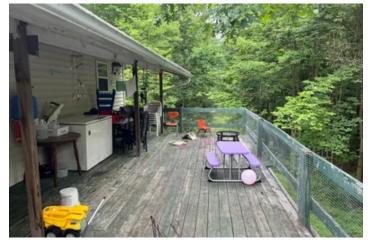

#### **PROPERTY DESCRIPTION**

964 Egypt Road, Brockway, PA. Enjoy the country setting of this 912 sq ft home with 2 bedrooms and 1.5 baths, including a large deck. With a total of 33+/- acres and about 3 acres of fields, the balance of the property is wooded with a stand of red oak and maple. There is also a two-car garage and a barn on the property. If you are in the market for a farmette or property to hunt, you need to check out this property!

## Features Of The Home and Property Include:

- Home with 33+/- total acres
- Private setting
- 2 bedrooms, 1.5 baths
- Optional room in basement for office or bedroom
- Garage 24' x 26'
- Barn 24' x 32'
- Approximately 15 minutes to Brookville and 30 minutes to Dubois