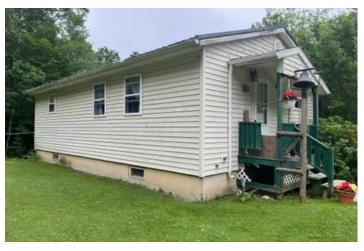

#### **PROPERTY DESCRIPTION**

964 Egypt Road, Brockway, PA. Enjoy the country setting of this 912 sq ft home with 2 bedrooms and 1.5 baths, including a large deck. With a total of 33+/- acres and about 3 acres of fields, the balance of the property is wooded with a stand of red oak and maple. There is also a two-car garage and a barn on the property. If you are in the market for a farmette or property to hunt, you need to check out this property!

## Features Of The Home and Property Include:

- Home with 33+/- total acres
- Private setting
- 2 bedrooms, 1.5 baths
- Optional room in basement for office or bedroom
- Garage 24' x 26'
- Barn 24' x 32'
- Approximately 15 minutes to Brookville and 30 minutes to Dubois