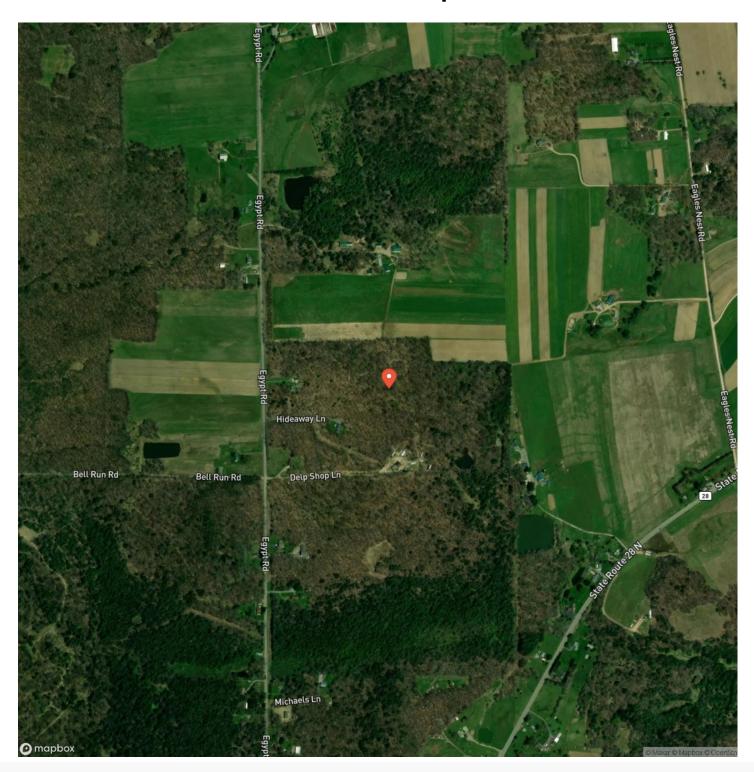

PERTY DESCRIPTION**

964 Egypt Road, Brockway, PA. Enjoy the country setting of this 912 sq ft home with 2 bedrooms and 1.5 baths, including a large deck. With a total of 33+/- acres and about 3 acres of fields, the balance of the property is wooded with a stand of red oak and maple. There is also a two-car garage and a barn on the property. If you are in the market for a farmette or property to hunt, you need to check out this property!

## Features Of The Home and Property Include:

- Home with 33+/- total acres
- Private setting
- 2 bedrooms, 1.5 baths
- Optional room in basement for office or bedroom
- Garage 24' x 26'
- Barn 24' x 32'
- Approximately 15 minutes to Brookville and 30 minutes to Dubois

















## **Locator Map**





## **Locator Map**





# **Satellite Map**





## LISTING REPRESENTATIVE For more information contact:



NIOTEC

## Representative

Daniel McCracken

#### Mobile

(724) 541-4105

#### Office

(724) 678-1232

#### **Email**

dmccracken@mossyoak properties.com

## **Address**

511 Skyline Drive

## City / State / Zip

Belle Vernon, PA 15012

| NOTES |  |  |  |
|-------|--|--|--|
|       |  |  |  |
|       |  |  |  |
|       |  |  |  |
|       |  |  |  |
|       |  |  |  |
|       |  |  |  |
|       |  |  |  |
|       |  |  |  |
|       |  |  |  |
|       |  |  |  |
|       |  |  |  |
|       |  |  |  |
|       |  |  |  |



| NOTES |  |
|-------|--|
|       |  |
|       |  |
|       |  |
|       |  |
|       |  |
|       |  |
|       |  |
|       |  |
|       |  |
|       |  |
|       |  |
|       |  |
|       |  |
|       |  |
|