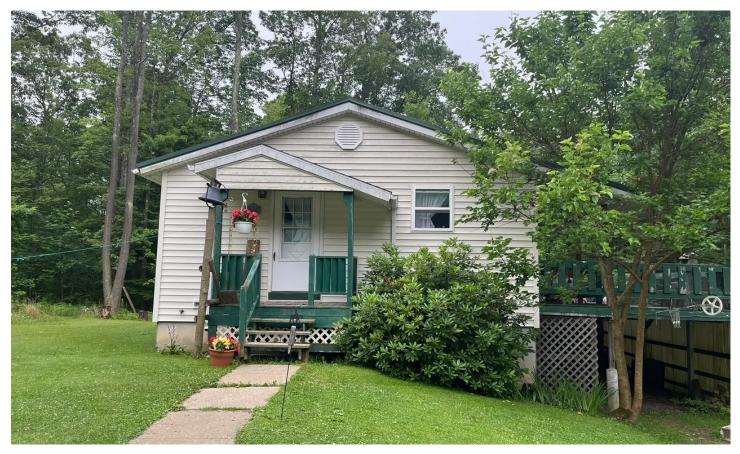

964 Egypt Road Brockway 964 Egypt Road Brockway, PA 15824

\$269,000 33± Acres Jefferson County

#### **PROPERTY DESCRIPTION**

964 Egypt Road, Brockway, PA. Enjoy the country setting of this 912 sq ft home with 2 bedrooms and 1.5 baths, including a large deck. With a total of 33+/- acres and about 3 acres of fields, the balance of the property is wooded with a stand of red oak and maple. There is also a two-car garage and a barn on the property. If you are in the market for a farmette or property to hunt, you need to check out this property!

## Features Of The Home and Property Include:

- Home with 33+/- total acres
- Private setting
- 2 bedrooms, 1.5 baths
- Optional room in basement for office or bedroom
- Garage 24' x 26'
- Barn 24' x 32'
- Approximately 15 minutes to Brookville and 30 minutes to Dubois