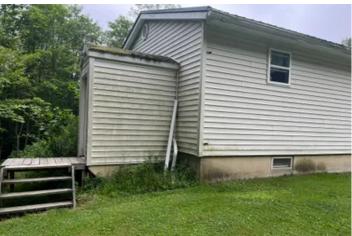

#### **PROPERTY DESCRIPTION**

964 Egypt Road, Brockway, PA. Enjoy the country setting of this 912 sq ft home with 2 bedrooms and 1.5 baths, including a large deck. With a total of 33+/- acres and about 3 acres of fields, the balance of the property is wooded with a stand of red oak and maple. There is also a two-car garage and a barn on the property. If you are in the market for a farmette or property to hunt, you need to check out this property!

## Features Of The Home and Property Include:

- Home with 33+/- total acres
- Private setting
- 2 bedrooms, 1.5 baths
- Optional room in basement for office or bedroom
- Garage 24' x 26'
- Barn 24' x 32'
- Approximately 15 minutes to Brookville and 30 minutes to Dubois