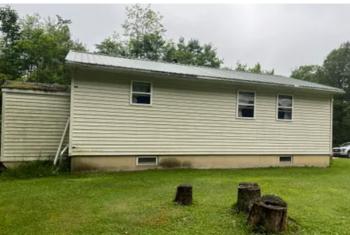

#### **PROPERTY DESCRIPTION**

964 Egypt Road, Brockway, PA. Enjoy the country setting of this 912 sq ft home with 2 bedrooms and 1.5 baths, including a large deck. With a total of 33+/- acres and about 3 acres of fields, the balance of the property is wooded with a stand of red oak and maple. There is also a two-car garage and a barn on the property. If you are in the market for a farmette or property to hunt, you need to check out this property!

## Features Of The Home and Property Include:

- Home with 33+/- total acres
- Private setting
- 2 bedrooms, 1.5 baths
- Optional room in basement for office or bedroom
- Garage 24' x 26'
- Barn 24' x 32'
- Approximately 15 minutes to Brookville and 30 minutes to Dubois