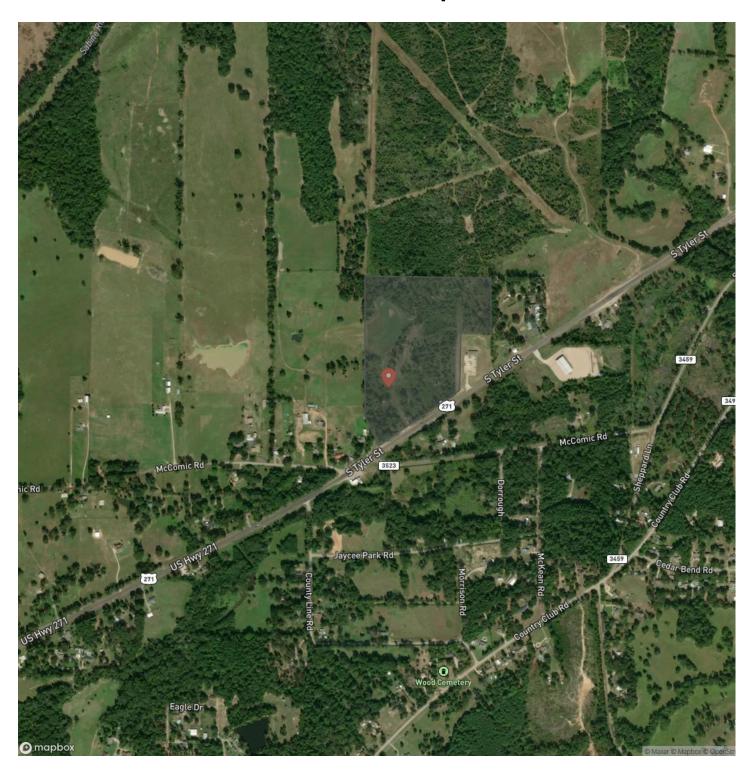

loped Land, Commercial, Business Opportunity

Latitude / Longitude

32.5173320389 / -94.9842631649

Acreage

32.030

Price

\$319,500

**Property Website** 

https://homelandprop.com/property/32-acres-highway-271-gregg-texas/74275/









### **PROPERTY DESCRIPTION**

32.033 acres fronting Highway 271 on the southwest side of Gladewater, Texas. This multi-use tract is well appointed for single family, commercial/industrial, multi-family, recreational and many other great uses! The property has over 1,000 feet of frontage on the highway, a pond, and a great low-lying area for detention. Great shape, minimal flood plain and fencing on 3 sides. Utilities available! Don't hesitate to reach out for more information!







## **Locator Map**





## **Locator Map**





## **Satellite Map**





# LISTING REPRESENTATIVE For more information contact:



## Representative

Walker Powell

### Mobile

(936) 661-9442

#### Office

(936) 295-2500

#### Email

walker@homelandprop.com

### Address

1600 Normal Park Dr

## City / State / Zip

Huntsville, TX 77340

| NOTES |  |   |
|-------|--|---|
|       |  |   |
|       |  |   |
|       |  |   |
|       |  |   |
|       |  |   |
|       |  | _ |
|       |  |   |
|       |  |   |
|       |  |   |
|       |  |   |
|       |  |   |
|       |  |   |
|       |  |   |
|       |  |   |
|       |  |   |
|       |  | _ |
|       |  |   |
|       |  |   |
|       |  |   |
|       |  |   |



| <u>NOTES</u> |  |
|--------------|--|
|              |  |
|              |  |
|              |  |
|              |  |
|              |  |
|