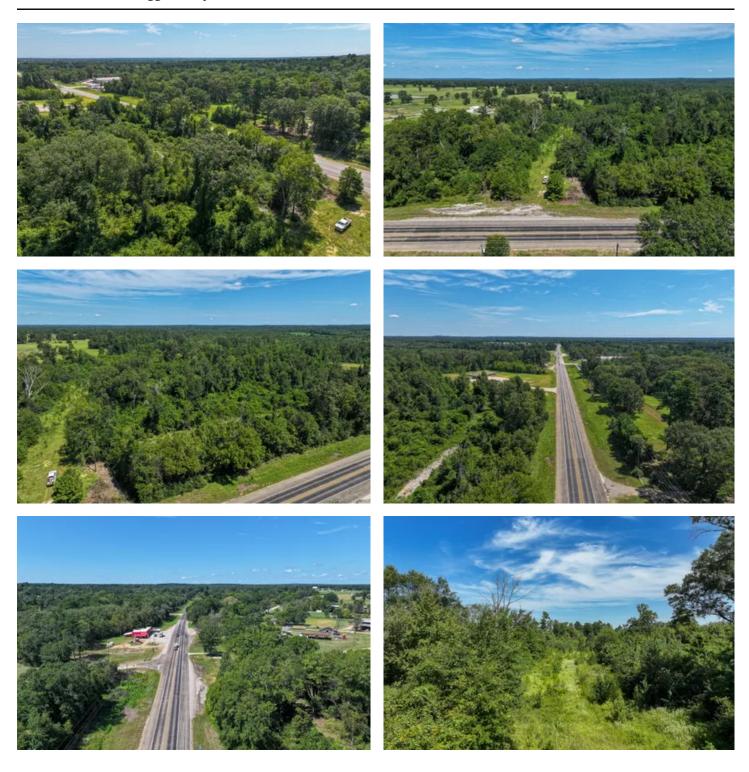

### **PROPERTY DESCRIPTION**

32.033 acres fronting Highway 271 on the southwest side of Gladewater, Texas. This multi-use tract is well appointed for single family, commercial/industrial, multi-family, recreational and many other great uses! The property has over 1,000 feet of frontage on the highway, a pond, and a great low-lying area for detention. Great shape, minimal flood plain and fencing on 3 sides. Utilities available! Don't hesitate to reach out for more information!