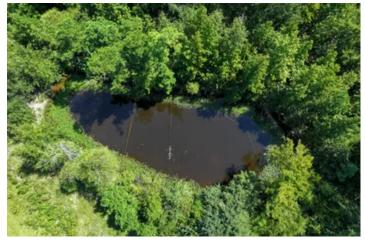

### **PROPERTY DESCRIPTION**

32.033 acres fronting Highway 271 on the southwest side of Gladewater, Texas. This multi-use tract is well appointed for single family, commercial/industrial, multi-family, recreational and many other great uses! The property has over 1,000 feet of frontage on the highway, a pond, and a great low-lying area for detention. Great shape, minimal flood plain and fencing on 3 sides. Utilities available! Don't hesitate to reach out for more information!