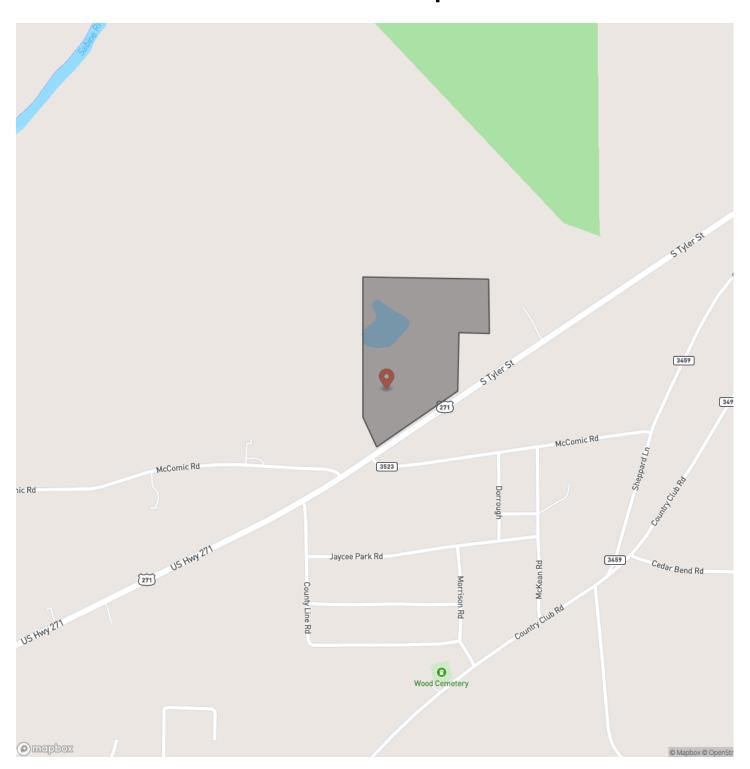

TX 75647

County

**Gregg County** 

Type

Undeveloped Land, Commercial, Business Opportunity

Latitude / Longitude

32.5173320389 / -94.9842631649

Acreage

32.030

Price

\$319,500

**Property Website** 

https://homelandprop.com/property/32-acres-highway-271-gregg-texas/74275/









### **PROPERTY DESCRIPTION**

32.033 acres fronting Highway 271 on the southwest side of Gladewater, Texas. This multi-use tract is well appointed for single family, commercial/industrial, multi-family, recreational and many other great uses! The property has over 1,000 feet of frontage on the highway, a pond, and a great low-lying area for detention. Great shape, minimal flood plain and fencing on 3 sides. Utilities available! Don't hesitate to reach out for more information!







## **Locator Map**





## **Locator Map**





## **Satellite Map**





# LISTING REPRESENTATIVE For more information contact:



## Representative

Walker Powell

### Mobile

(936) 661-9442

#### Office

(936) 295-2500

#### Email

walker@homelandprop.com

### Address

1600 Normal Park Dr

## City / State / Zip

Huntsville, TX 77340

| NOTES |  |   |
|-------|--|---|
|       |  |   |
|       |  |   |
|       |  |   |
|       |  |   |
|       |  |   |
|       |  | _ |
|       |  |   |
|       |  |   |
|       |  |   |
|       |  |   |
|       |  |   |
|       |  |   |
|       |  |   |
|       |  |   |
|       |  |   |
|       |  | _ |
|       |  |   |
|       |  |   |
|       |  |   |
|       |  |   |



| <u>NOTES</u> |  |
|--------------|--|
|              |  |
|              |  |
|              |  |
|