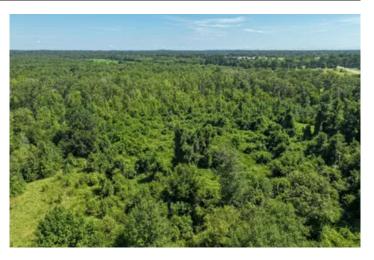

### **PROPERTY DESCRIPTION**

32.033 acres fronting Highway 271 on the southwest side of Gladewater, Texas. This multi-use tract is well appointed for single family, commercial/industrial, multi-family, recreational and many other great uses! The property has over 1,000 feet of frontage on the highway, a pond, and a great low-lying area for detention. Great shape, minimal flood plain and fencing on 3 sides. Utilities available! Don't hesitate to reach out for more information!