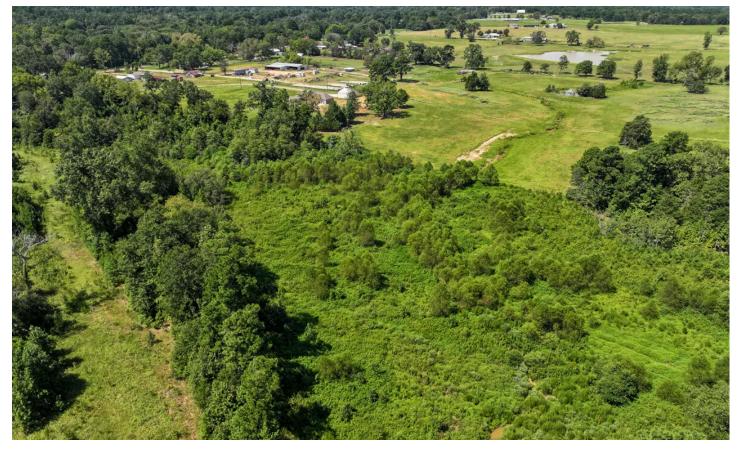

### **PROPERTY DESCRIPTION**

32.033 acres fronting Highway 271 on the southwest side of Gladewater, Texas. This multi-use tract is well appointed for single family, commercial/industrial, multi-family, recreational and many other great uses! The property has over 1,000 feet of frontage on the highway, a pond, and a great low-lying area for detention. Great shape, minimal flood plain and fencing on 3 sides. Utilities available! Don't hesitate to reach out for more information!