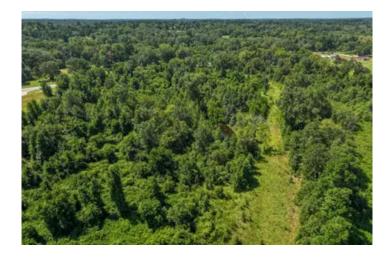

### **PROPERTY DESCRIPTION**

32.033 acres fronting Highway 271 on the southwest side of Gladewater, Texas. This multi-use tract is well appointed for single family, commercial/industrial, multi-family, recreational and many other great uses! The property has over 1,000 feet of frontage on the highway, a pond, and a great low-lying area for detention. Great shape, minimal flood plain and fencing on 3 sides. Utilities available! Don't hesitate to reach out for more information!