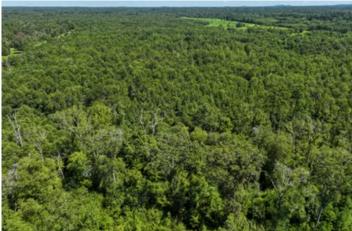

### **PROPERTY DESCRIPTION**

32.033 acres fronting Highway 271 on the southwest side of Gladewater, Texas. This multi-use tract is well appointed for single family, commercial/industrial, multi-family, recreational and many other great uses! The property has over 1,000 feet of frontage on the highway, a pond, and a great low-lying area for detention. Great shape, minimal flood plain and fencing on 3 sides. Utilities available! Don't hesitate to reach out for more information!