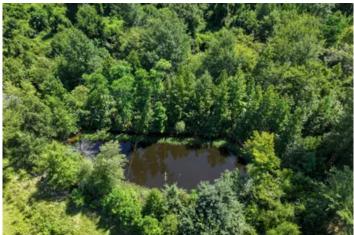

### **PROPERTY DESCRIPTION**

32.033 acres fronting Highway 271 on the southwest side of Gladewater, Texas. This multi-use tract is well appointed for single family, commercial/industrial, multi-family, recreational and many other great uses! The property has over 1,000 feet of frontage on the highway, a pond, and a great low-lying area for detention. Great shape, minimal flood plain and fencing on 3 sides. Utilities available! Don't hesitate to reach out for more information!