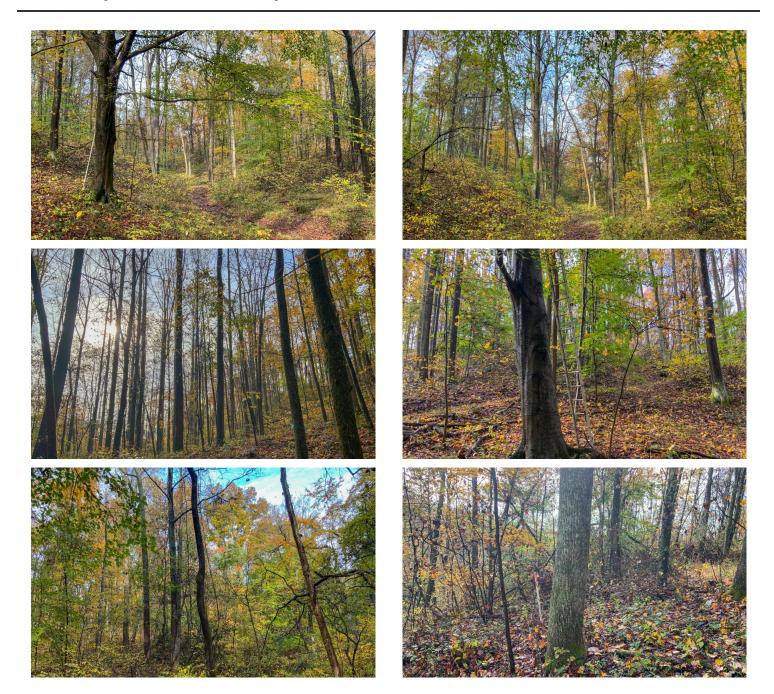

Features of the property include:

- 60 total acres
- Mostly wooded acreage
- Woods consist of mostly hardwoods with plenty of mast producing trees
- According to seller there is \$50,000 plus in timber on the property
- Trails throughout for access and ATV riding
- Great location on a paved road and short drive off Interstate 77
- Hunting should be fantastic and there is plenty of deer sign
- Nice open area for small food plot
- 1 box blind already in place
- Property adjoins AEP public hunting land at the rear
- Seller does not own the mineral rights