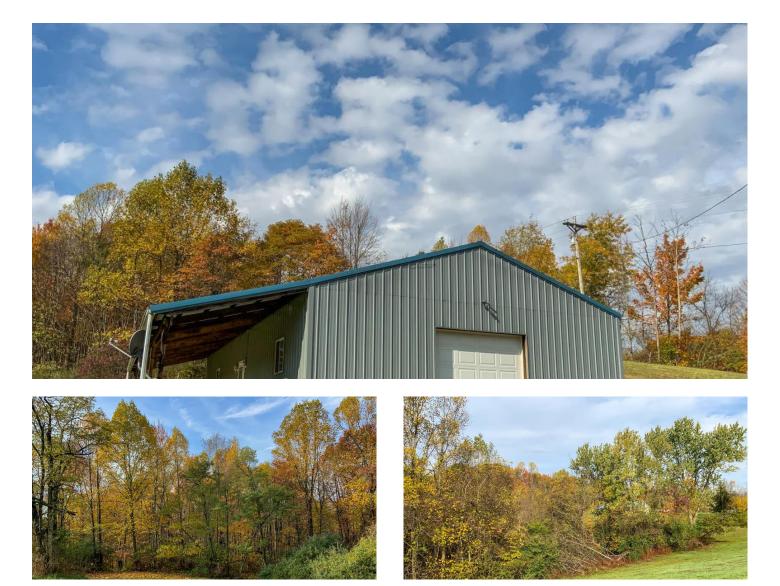

## **PROPERTY DESCRIPTION**

60 acres and a cabin for sale in Noble County, Ohio. Perfect for weekend getaways, hunting, and all sorts of recreational activities. The turnkey cabin has 3 bedrooms and a full bath, plus comes with all furnishings and appliances. Property is mostly wooded and has approximately fifty thousand dollars worth of timber.

Features of the cabin include:

- 30 x 40 Pole Barn construction
- Finished and fully insulated living area
- 3 bedrooms and a full bathroom
- Public water, electric and county approved septic
- Comes turn key with all furnishings and appliances
- Wood burning stove
- Electric baseboard heat
- Covered porch
- 1 car garage area

Features of the property include:

- 60 total acres
- Mostly wooded acreage
- Woods consist of mostly hardwoods with plenty of mast producing trees
- According to seller there is \$50,000 plus in timber on the property
- Trails throughout for access and ATV riding
- Great location on a paved road and short drive off Interstate 77
- Hunting should be fantastic and there is plenty of deer sign
- Nice open area for small food plot
- 1 box blind already in place
- Property adjoins AEP public hunting land at the rear
- Seller does not own the mineral rights