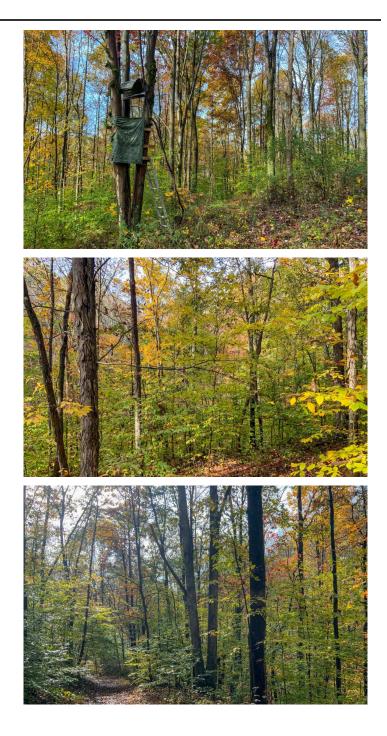

Features of the property include:

- 60 total acres
- Mostly wooded acreage
- Woods consist of mostly hardwoods with plenty of mast producing trees
- According to seller there is \$50,000 plus in timber on the property
- Trails throughout for access and ATV riding
- Great location on a paved road and short drive off Interstate 77
- Hunting should be fantastic and there is plenty of deer sign
- Nice open area for small food plot
- 1 box blind already in place
- Property adjoins AEP public hunting land at the rear
- Seller does not own the mineral rights