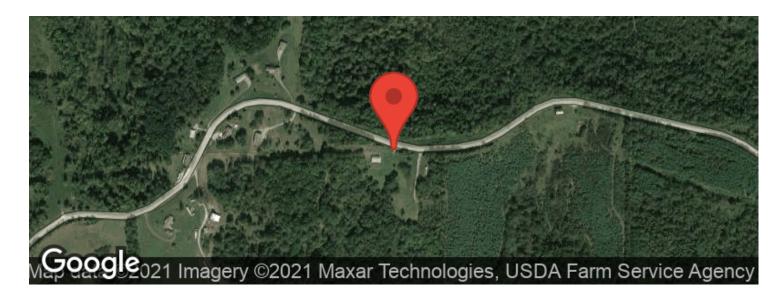

# **Aerial Maps**

## **PROPERTY DESCRIPTION**

60 acres and a cabin for sale in Noble County, Ohio. Perfect for weekend getaways, hunting, and all sorts of recreational activities. The turnkey cabin has 3 bedrooms and a full bath, plus comes with all furnishings and appliances. Property is mostly wooded and has approximately fifty thousand dollars worth of timber.

Features of the property include:

- 60 total acres
- Mostly wooded acreage
- Woods consist of mostly hardwoods with plenty of mast producing trees
- According to seller there is \$50,000 plus in timber on the property
- Trails throughout for access and ATV riding
- Great location on a paved road and short drive off Interstate 77
- Hunting should be fantastic and there is plenty of deer sign
- Nice open area for small food plot
- 1 box blind already in place
- Property adjoins AEP public hunting land at the rear
- Seller does not own the mineral rights