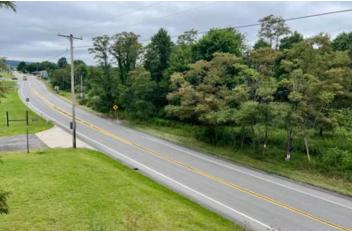

### **PROPERTY DESCRIPTION**

61+/- acres of vacant land in Cambria County, Pennsylvania. Located in Belsano, PA, this 61-acre property is located along Benjamin Franklin Highway (422) and borders the Ghost Town Trail. Boasting excellent road frontage along Route 422 (Benjamin Franklin Highway), public utilities and marketable timber, this property is ideal as an investment opportunity while taking full advantage of the recreational activities.

### Features of the Property Include:

- 61+/- total acres
- Public utilities
- Access from Benjamin Franklin Highway (422)
- Short drive from Ebensburg, Homer City and Indiana
- Excellent access throughout the property
- Bordering Ghost Town Trail passageway
- Marketable timber throughout
- Trails to access via ATV
- Blacklick Valley School District
- Topography varies from flat to sloping
- Latitude 40.5186, longitude -78.8608
- Acreage is being subdivided from a larger parcel