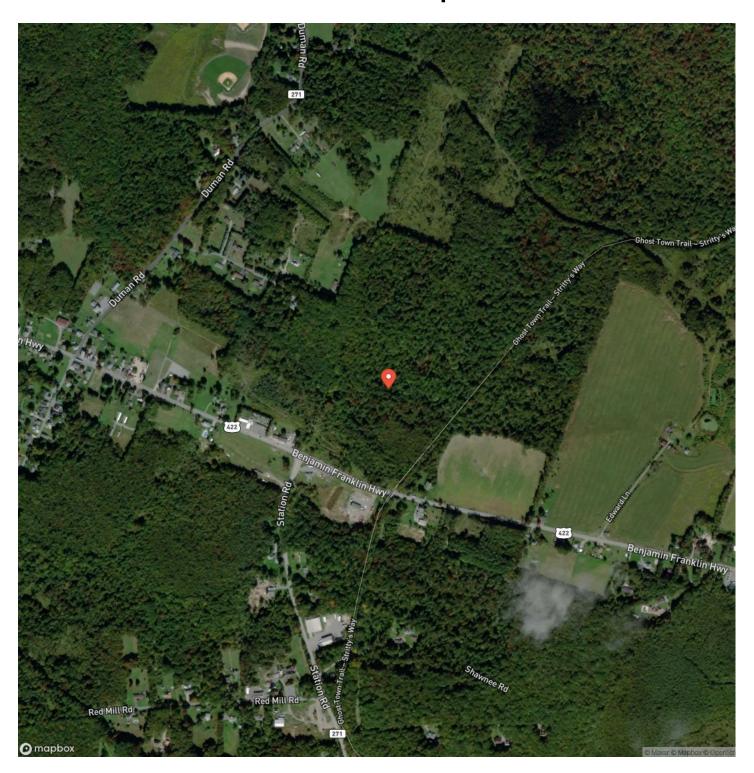

Trail. Boasting excellent road frontage along Route 422 (Benjamin Franklin Highway), public utilities and marketable timber, this property is ideal as an investment opportunity while taking full advantage of the recreational activities.

### Features of the Property Include:

- 61+/- total acres
- Public utilities
- Access from Benjamin Franklin Highway (422)
- Short drive from Ebensburg, Homer City and Indiana
- Excellent access throughout the property
- Bordering Ghost Town Trail passageway
- Marketable timber throughout
- Trails to access via ATV
- Blacklick Valley School District
- Topography varies from flat to sloping
- Latitude 40.5186, longitude -78.8608
- Acreage is being subdivided from a larger parcel







## **Locator Map**





## **Locator Map**





## **Satellite Map**





# LISTING REPRESENTATIVE For more information contact:



### Representative

Benjamin Beck

### Mobile

(724) 747-5979

#### Office

(724) 747-5979

#### Email

bbeck@mossyoakproperties.com

### Address

511 Skyline Dr.

## City / State / Zip

Belle Vernon, PA 15012

| NOTES |  |  |
|-------|--|--|
|       |  |  |
|       |  |  |
|       |  |  |
|       |  |  |
|       |  |  |
|       |  |  |
|       |  |  |
|       |  |  |
|       |  |  |
|       |  |  |
|       |  |  |
|       |  |  |
|       |  |  |
|       |  |  |
|       |  |  |
|       |  |  |
|       |  |  |
|       |  |  |
|       |  |  |
|       |  |  |
|       |  |  |
|       |  |  |
|       |  |  |
|       |  |  |



| <u>NOTES</u> |  |
|--------------|--|
|              |  |
|              |  |
|              |  |
|