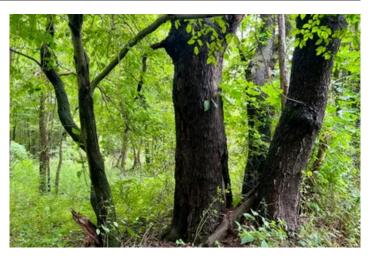

### **PROPERTY DESCRIPTION**

61+/- acres of vacant land in Cambria County, Pennsylvania. Located in Belsano, PA, this 61-acre property is located along Benjamin Franklin Highway (422) and borders the Ghost Town Trail. Boasting excellent road frontage along Route 422 (Benjamin Franklin Highway), public utilities and marketable timber, this property is ideal as an investment opportunity while taking full advantage of the recreational activities.

### Features of the Property Include:

- 61+/- total acres
- Public utilities
- Access from Benjamin Franklin Highway (422)
- Short drive from Ebensburg, Homer City and Indiana
- Excellent access throughout the property
- Bordering Ghost Town Trail passageway
- Marketable timber throughout
- Trails to access via ATV
- Blacklick Valley School District
- Topography varies from flat to sloping
- Latitude 40.5186, longitude -78.8608
- Acreage is being subdivided from a larger parcel