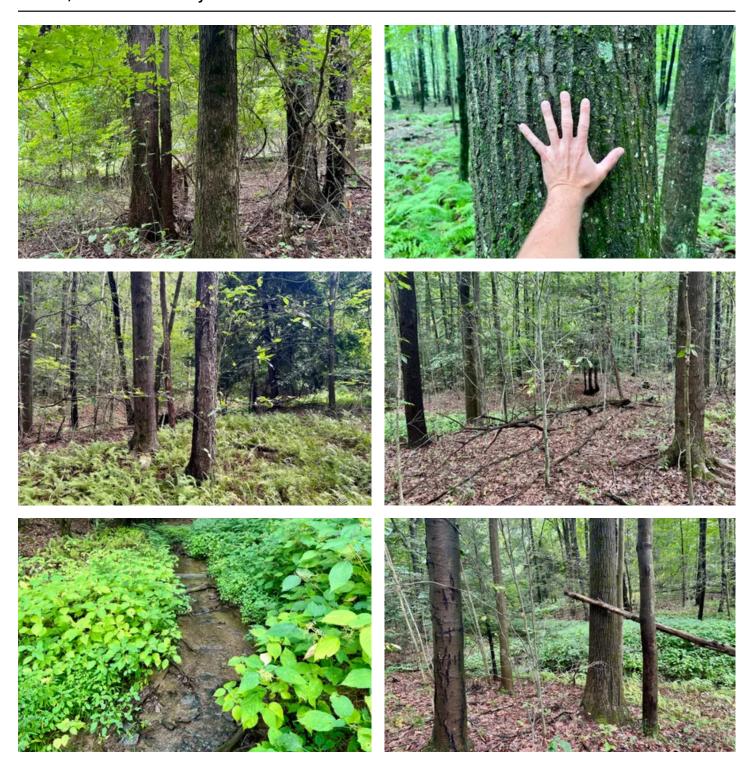

### **PROPERTY DESCRIPTION**

61+/- acres of vacant land in Cambria County, Pennsylvania. Located in Belsano, PA, this 61-acre property is located along Benjamin Franklin Highway (422) and borders the Ghost Town Trail. Boasting excellent road frontage along Route 422 (Benjamin Franklin Highway), public utilities and marketable timber, this property is ideal as an investment opportunity while taking full advantage of the recreational activities.

### Features of the Property Include:

- 61+/- total acres
- Public utilities
- Access from Benjamin Franklin Highway (422)
- Short drive from Ebensburg, Homer City and Indiana
- Excellent access throughout the property
- Bordering Ghost Town Trail passageway
- Marketable timber throughout
- Trails to access via ATV
- Blacklick Valley School District
- Topography varies from flat to sloping
- Latitude 40.5186, longitude -78.8608
- Acreage is being subdivided from a larger parcel