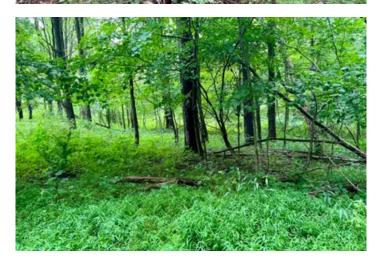

### **PROPERTY DESCRIPTION**

61+/- acres of vacant land in Cambria County, Pennsylvania. Located in Belsano, PA, this 61-acre property is located along Benjamin Franklin Highway (422) and borders the Ghost Town Trail. Boasting excellent road frontage along Route 422 (Benjamin Franklin Highway), public utilities and marketable timber, this property is ideal as an investment opportunity while taking full advantage of the recreational activities.

### Features of the Property Include:

- 61+/- total acres
- Public utilities
- Access from Benjamin Franklin Highway (422)
- Short drive from Ebensburg, Homer City and Indiana
- Excellent access throughout the property
- Bordering Ghost Town Trail passageway
- Marketable timber throughout
- Trails to access via ATV
- Blacklick Valley School District
- Topography varies from flat to sloping
- Latitude 40.5186, longitude -78.8608
- Acreage is being subdivided from a larger parcel