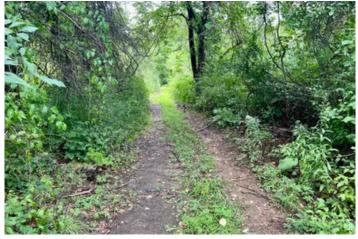

### **PROPERTY DESCRIPTION**

61+/- acres of vacant land in Cambria County, Pennsylvania. Located in Belsano, PA, this 61-acre property is located along Benjamin Franklin Highway (422) and borders the Ghost Town Trail. Boasting excellent road frontage along Route 422 (Benjamin Franklin Highway), public utilities and marketable timber, this property is ideal as an investment opportunity while taking full advantage of the recreational activities.

### Features of the Property Include:

- 61+/- total acres
- Public utilities
- Access from Benjamin Franklin Highway (422)
- Short drive from Ebensburg, Homer City and Indiana
- Excellent access throughout the property
- Bordering Ghost Town Trail passageway
- Marketable timber throughout
- Trails to access via ATV
- Blacklick Valley School District
- Topography varies from flat to sloping
- Latitude 40.5186, longitude -78.8608
- Acreage is being subdivided from a larger parcel