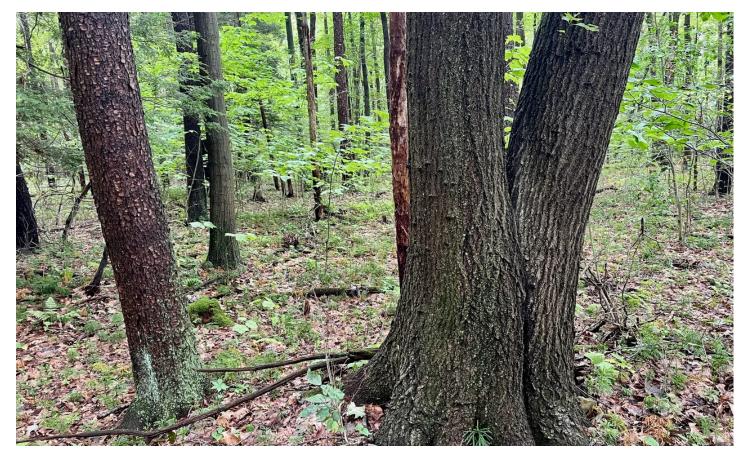

### **PROPERTY DESCRIPTION**

61+/- acres of vacant land in Cambria County, Pennsylvania. Located in Belsano, PA, this 61-acre property is located along Benjamin Franklin Highway (422) and borders the Ghost Town Trail. Boasting excellent road frontage along Route 422 (Benjamin Franklin Highway), public utilities and marketable timber, this property is ideal as an investment opportunity while taking full advantage of the recreational activities.

### Features of the Property Include:

- 61+/- total acres
- Public utilities
- Access from Benjamin Franklin Highway (422)
- Short drive from Ebensburg, Homer City and Indiana
- Excellent access throughout the property
- Bordering Ghost Town Trail passageway
- Marketable timber throughout
- Trails to access via ATV
- Blacklick Valley School District
- Topography varies from flat to sloping
- Latitude 40.5186, longitude -78.8608
- Acreage is being subdivided from a larger parcel