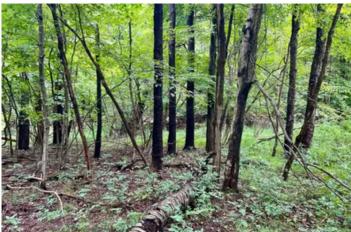

### **PROPERTY DESCRIPTION**

61+/- acres of vacant land in Cambria County, Pennsylvania. Located in Belsano, PA, this 61-acre property is located along Benjamin Franklin Highway (422) and borders the Ghost Town Trail. Boasting excellent road frontage along Route 422 (Benjamin Franklin Highway), public utilities and marketable timber, this property is ideal as an investment opportunity while taking full advantage of the recreational activities.

### Features of the Property Include:

- 61+/- total acres
- Public utilities
- Access from Benjamin Franklin Highway (422)
- Short drive from Ebensburg, Homer City and Indiana
- Excellent access throughout the property
- Bordering Ghost Town Trail passageway
- Marketable timber throughout
- Trails to access via ATV
- Blacklick Valley School District
- Topography varies from flat to sloping
- Latitude 40.5186, longitude -78.8608
- Acreage is being subdivided from a larger parcel