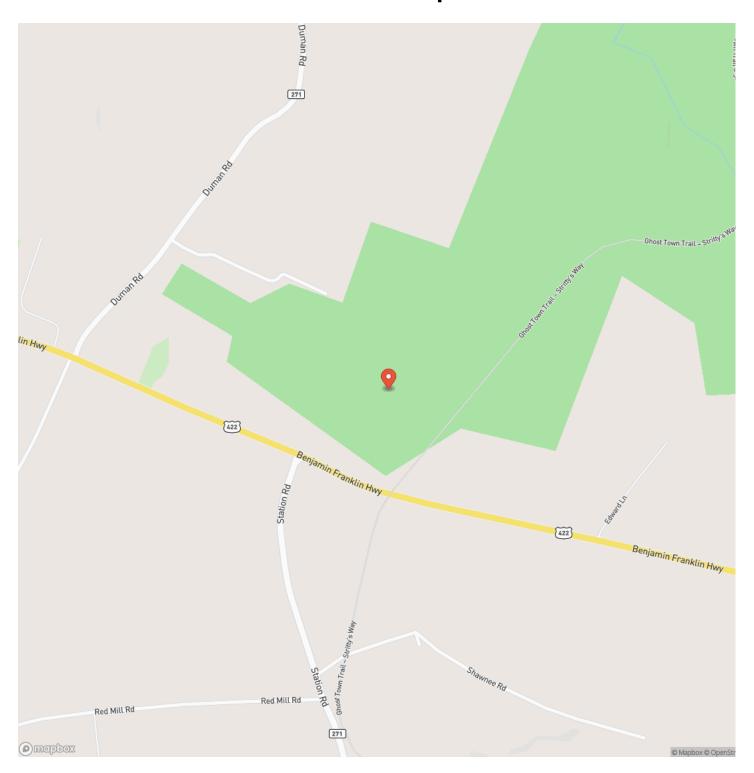

Franklin Highway (422) and borders the Ghost Town Trail. Boasting excellent road frontage along Route 422 (Benjamin Franklin Highway), public utilities and marketable timber, this property is ideal as an investment opportunity while taking full advantage of the recreational activities.

### Features of the Property Include:

- 61+/- total acres
- Public utilities
- Access from Benjamin Franklin Highway (422)
- Short drive from Ebensburg, Homer City and Indiana
- Excellent access throughout the property
- Bordering Ghost Town Trail passageway
- Marketable timber throughout
- Trails to access via ATV
- Blacklick Valley School District
- Topography varies from flat to sloping
- Latitude 40.5186, longitude -78.8608
- Acreage is being subdivided from a larger parcel







## **Locator Map**





## **Locator Map**





## **Satellite Map**





# LISTING REPRESENTATIVE For more information contact:



### Representative

Benjamin Beck

### Mobile

(724) 747-5979

#### Office

(724) 747-5979

#### Email

bbeck@mossyoakproperties.com

### Address

511 Skyline Dr.

## City / State / Zip

Belle Vernon, PA 15012

| NOTES |  |  |
|-------|--|--|
|       |  |  |
|       |  |  |
|       |  |  |
|       |  |  |
|       |  |  |
|       |  |  |
|       |  |  |
|       |  |  |
|       |  |  |
|       |  |  |
|       |  |  |
|       |  |  |
|       |  |  |
|       |  |  |
|       |  |  |
|       |  |  |
|       |  |  |
|       |  |  |
|       |  |  |
|       |  |  |
|       |  |  |
|       |  |  |
|       |  |  |
|       |  |  |



| <u>NOTES</u> |  |
|--------------|--|
|              |