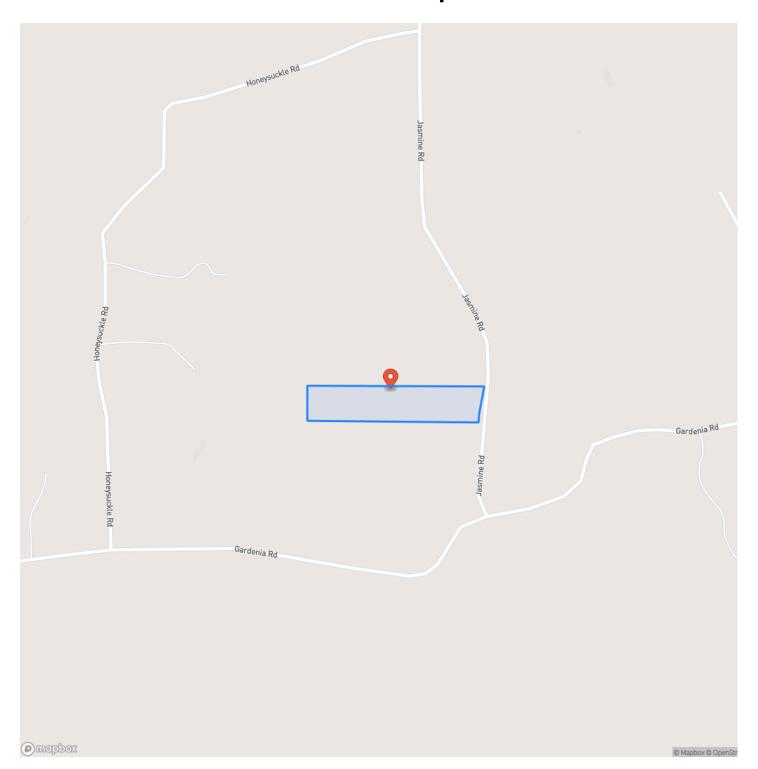

13.5 +/- Ac | Jasmine Rd Jasmine Rd Gilmer, TX 75645

\$89,500 13.500± Acres Upshur County





## 13.5 +/- Ac | Jasmine Rd Gilmer, TX / Upshur County

### **SUMMARY**

**Address** 

Jasmine Rd

City, State Zip

Gilmer, TX 75645

County

**Upshur County** 

Type

Recreational Land, Undeveloped Land

Latitude / Longitude

32.755073 / -94.824523

Taxes (Annually)

2755

Acreage

13.500

Price

\$89,500

### **Property Website**

https://homelandprop.com/property/13-5-ac-jasmine-rd-upshurtexas/74330/









### **PROPERTY DESCRIPTION**

13.5 +/- acres situated on a blacktop county road about 10 miles from Gilmer and 5 miles from Diana. Blank canvas ready to shape your own desire! New Diana ISD.



13.5 +/- Ac | Jasmine Rd Gilmer, TX / Upshur County





## **Locator Map**





## **Locator Map**





# **Satellite Map**





## 13.5 +/- Ac | Jasmine Rd Gilmer, TX / Upshur County

# LISTING REPRESENTATIVE For more information contact:



### Representative

Walker Powell

### Mobile

(936) 661-9442

#### Office

(936) 295-2500

#### Email

walker@homelandprop.com

### Address

1600 Normal Park Dr

### City / State / Zip

Huntsville, TX 77340

| <u>NOTES</u> |  |  |  |
|--------------|--|--|--|
|              |  |  |  |
|              |  |  |  |
|              |  |  |  |
|              |  |  |  |
|              |  |  |  |
|              |  |  |  |
|              |  |  |  |
|              |  |  |  |
|              |  |  |  |
|              |  |  |  |
|              |  |  |  |
|              |  |  |  |
|              |  |  |  |
|              |  |  |  |
|