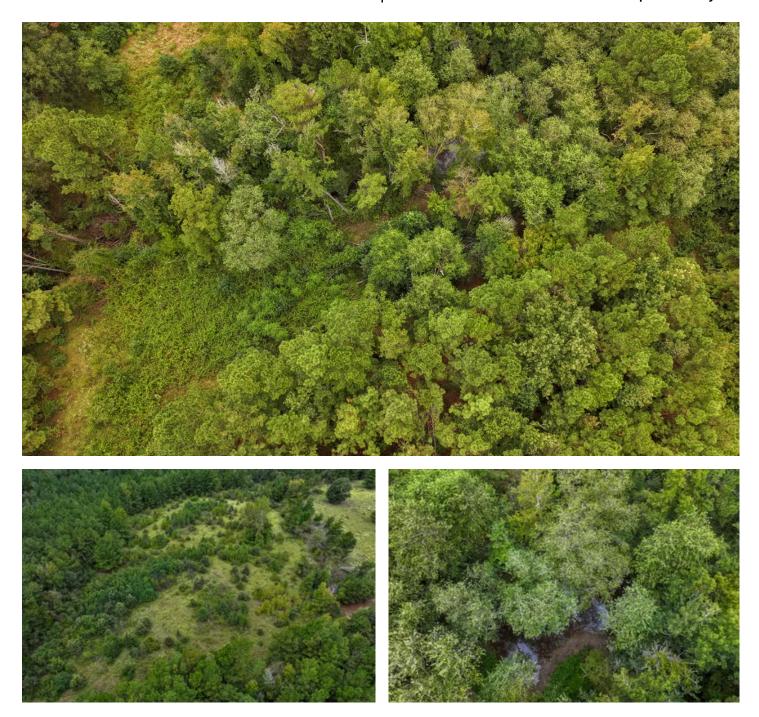

### **PROPERTY DESCRIPTION**

13.5 +/- acres situated on a blacktop county road about 10 miles from Gilmer and 5 miles from Diana. Blank canvas ready to shape your own desire! New Diana ISD.

13.5 +/- Ac | Jasmine Rd Gilmer, TX / Upshur County

## 13.5 +/- Ac | Jasmine Rd Gilmer, TX / Upshur County