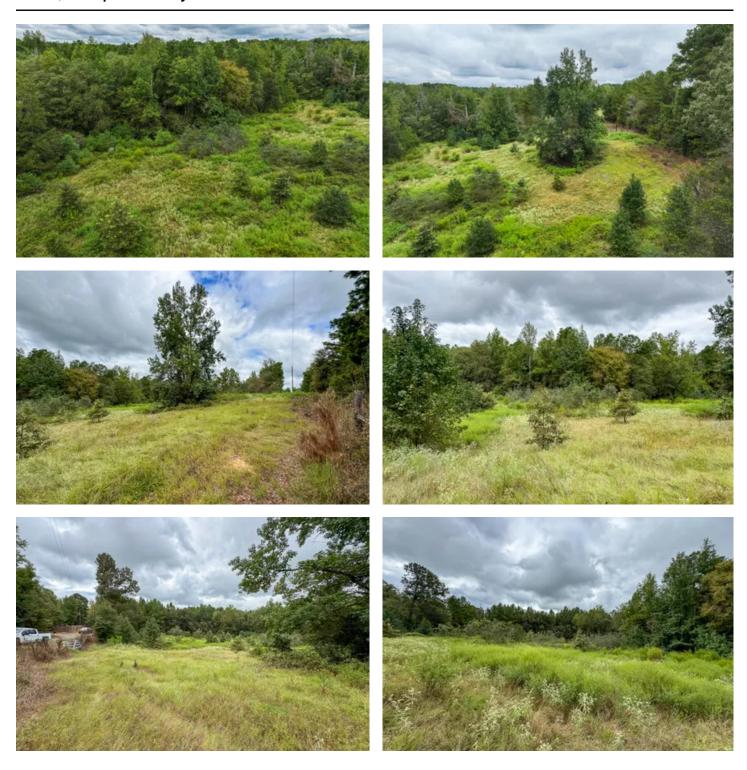

### **PROPERTY DESCRIPTION**

13.5 +/- acres situated on a blacktop county road about 10 miles from Gilmer and 5 miles from Diana. Blank canvas ready to shape your own desire! New Diana ISD.

13.5 +/- Ac | Jasmine Rd Gilmer, TX / Upshur County