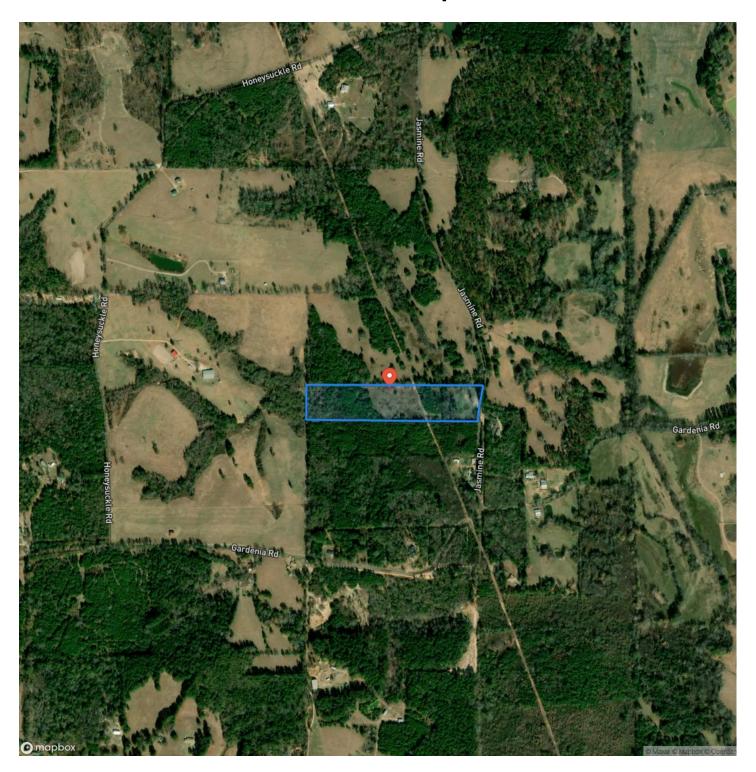

Rd Gilmer, TX 75645

\$89,500 13.500± Acres Upshur County





## 13.5 +/- Ac | Jasmine Rd Gilmer, TX / Upshur County

### **SUMMARY**

**Address** 

Jasmine Rd

City, State Zip

Gilmer, TX 75645

County

**Upshur County** 

Type

Recreational Land, Undeveloped Land

Latitude / Longitude

32.755073 / -94.824523

Taxes (Annually)

2755

Acreage

13.500

Price

\$89,500

### **Property Website**

https://homelandprop.com/property/13-5-ac-jasmine-rd-upshurtexas/74330/









### **PROPERTY DESCRIPTION**

13.5 +/- acres situated on a blacktop county road about 10 miles from Gilmer and 5 miles from Diana. Blank canvas ready to shape your own desire! New Diana ISD.



13.5 +/- Ac | Jasmine Rd Gilmer, TX / Upshur County





## **Locator Map**





## **Locator Map**





# **Satellite Map**





## 13.5 +/- Ac | Jasmine Rd Gilmer, TX / Upshur County

# LISTING REPRESENTATIVE For more information contact:



### Representative

Walker Powell

### Mobile

(936) 661-9442

#### Office

(936) 295-2500

#### Email

walker@homelandprop.com

### Address

1600 Normal Park Dr

### City / State / Zip

Huntsville, TX 77340

| <u>NOTES</u> |  |  |  |
|--------------|--|--|--|
|              |  |  |  |
|              |  |  |  |
|              |  |  |  |
|              |  |  |  |
|              |  |  |  |
|              |  |  |  |
|              |  |  |  |
|              |  |  |  |
|              |  |  |  |
|              |  |  |  |
|              |  |  |  |
|              |  |  |  |
|              |  |  |  |
|              |  |  |  |
|              |  |  |  |
|              |  |  |  |
|