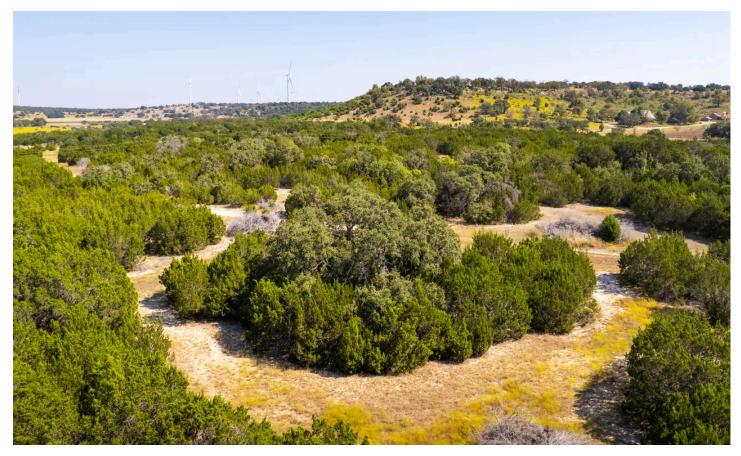

#### **PROPERTY DESCRIPTION**

Secluded 42 acres with excellent hunting located in southern Mills County. Strategic clearing has been done with a great trail system to navigate the property. Primarily used for hunting, the wildlife is thriving and abundant. Much can be seen on this property including quality whitetail deer, hogs, turkey, dove, and migrating waterfowl. There are plenty of build sites on the property with electricity available and fenced on all four sides. No restrictions will be imposed, and Ag exemption is in place.