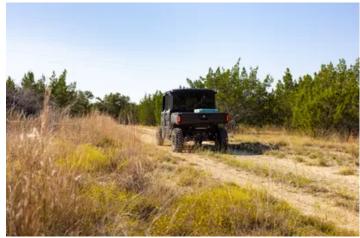

#### **PROPERTY DESCRIPTION**

Secluded 42 acres with excellent hunting located in southern Mills County. Strategic clearing has been done with a great trail system to navigate the property. Primarily used for hunting, the wildlife is thriving and abundant. Much can be seen on this property including quality whitetail deer, hogs, turkey, dove, and migrating waterfowl. There are plenty of build sites on the property with electricity available and fenced on all four sides. No restrictions will be imposed, and Ag exemption is in place.