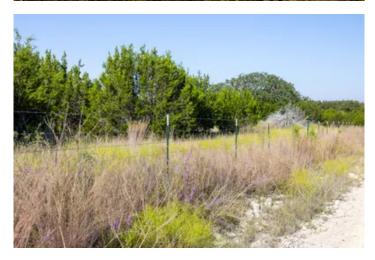

#### **PROPERTY DESCRIPTION**

Secluded 42 acres with excellent hunting located in southern Mills County. Strategic clearing has been done with a great trail system to navigate the property. Primarily used for hunting, the wildlife is thriving and abundant. Much can be seen on this property including quality whitetail deer, hogs, turkey, dove, and migrating waterfowl. There are plenty of build sites on the property with electricity available and fenced on all four sides. No restrictions will be imposed, and Ag exemption is in place.