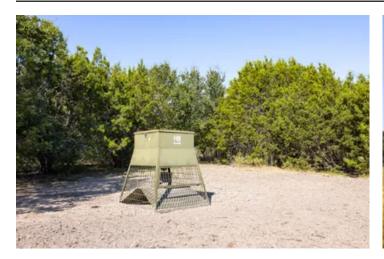

#### **PROPERTY DESCRIPTION**

Secluded 42 acres with excellent hunting located in southern Mills County. Strategic clearing has been done with a great trail system to navigate the property. Primarily used for hunting, the wildlife is thriving and abundant. Much can be seen on this property including quality whitetail deer, hogs, turkey, dove, and migrating waterfowl. There are plenty of build sites on the property with electricity available and fenced on all four sides. No restrictions will be imposed, and Ag exemption is in place.