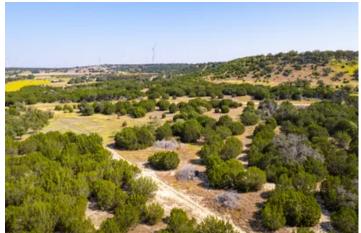

#### **PROPERTY DESCRIPTION**

Secluded 42 acres with excellent hunting located in southern Mills County. Strategic clearing has been done with a great trail system to navigate the property. Primarily used for hunting, the wildlife is thriving and abundant. Much can be seen on this property including quality whitetail deer, hogs, turkey, dove, and migrating waterfowl. There are plenty of build sites on the property with electricity available and fenced on all four sides. No restrictions will be imposed, and Ag exemption is in place.