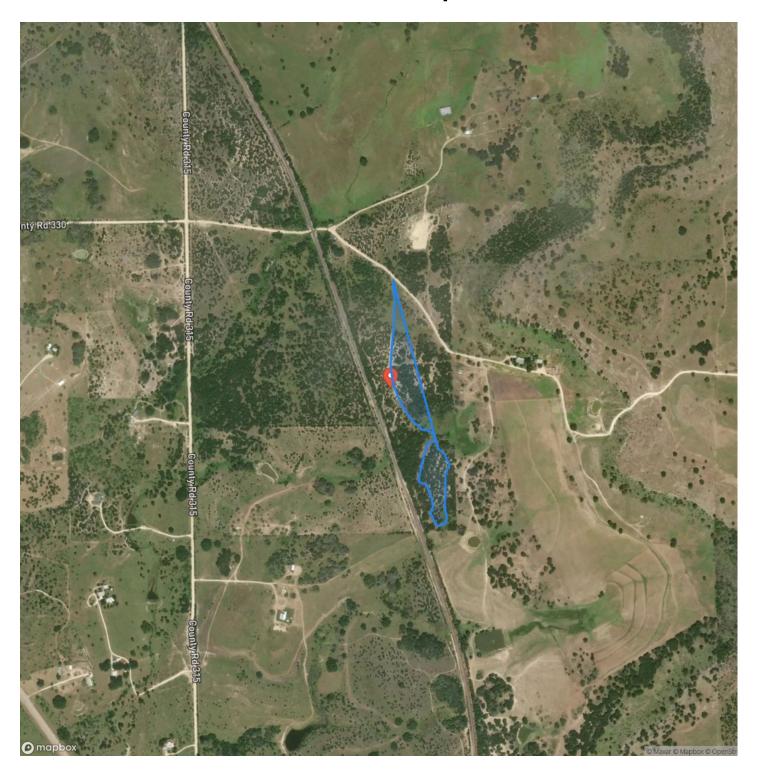

in place.

Showings are done by appointment only with required 24-hour notice. All drawings are neither legally recorded maps nor surveys and are not intended to be used as such. The information contained herein has been obtained from sources deemed reliable, but not guaranteed. All dimensions/boundaries are estimated, and buyer has the right to verify prior to submitting an offer. Please submit offer with earnest money 1% of asking price. Contact listing agent for seller preferred title company. Buyer agent must make first contact, and be present from first showing forward to participate in full commission compensation at the discretion of Capitol Ranch Real Estate, LLC.



Dodd 42 Lometa, TX / Mills County













# **Locator Map**





## **Locator Map**





# **Satellite Map**





### Dodd 42 Lometa, TX / Mills County

# LISTING REPRESENTATIVE For more information contact:



Representative

Justin Witt

Mobile

(832) 212-2966

Email

Justin@CapitolRanch.com

**Address** 

City / State / Zip

Austin, TX 78745

| <u>NOTES</u> |  |  |
|--------------|--|--|
|              |  |  |
|              |  |  |
|              |  |  |
|              |  |  |
|              |  |  |
|              |  |  |
|              |  |  |
|              |  |  |
|              |  |  |
|              |  |  |
|              |  |  |
|              |  |  |
|              |  |  |
|              |  |  |
|              |  |  |



| <u>IOTES</u> |   |
|--------------|---|
|              |   |
|              | _ |
|              |   |
|              |   |
|              |   |
|              |   |