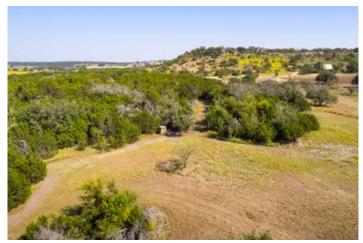

#### **PROPERTY DESCRIPTION**

Secluded 42 acres with excellent hunting located in southern Mills County. Strategic clearing has been done with a great trail system to navigate the property. Primarily used for hunting, the wildlife is thriving and abundant. Much can be seen on this property including quality whitetail deer, hogs, turkey, dove, and migrating waterfowl. There are plenty of build sites on the property with electricity available and fenced on all four sides. No restrictions will be imposed, and Ag exemption is in place.