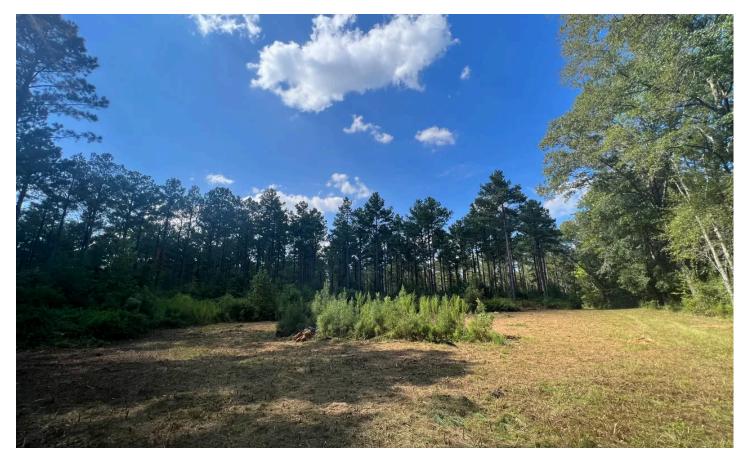

#### 185 +/- ACRES OF PRIME HUNTING AND TIMBERLAND IN DESIRABLE MARENGO COUNTY LOCATED IN WEST CENTRAL ALABAMA

This tract is a very diverse property currently being used for grazing and timber production. There is a good internal road system through the approximately 30-35 year old pine plantation which is wrapped around by mature hardwoods. Double creek runs through the middle of the property providing excellent year-round water for livestock and wildlife. You'll find several lake/pond sites throughout the property for both angling and duck hunting. Located in a highly desired hunting area of Marengo County just West of Demopolis, AL.