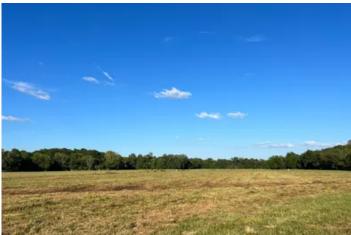

#### 185 +/- ACRES OF PRIME HUNTING AND TIMBERLAND IN DESIRABLE MARENGO COUNTY LOCATED IN WEST CENTRAL ALABAMA

This tract is a very diverse property currently being used for grazing and timber production. There is a good internal road system through the approximately 30-35 year old pine plantation which is wrapped around by mature hardwoods. Double creek runs through the middle of the property providing excellent year-round water for livestock and wildlife. You'll find several lake/pond sites throughout the property for both angling and duck hunting. Located in a highly desired hunting area of Marengo County just West of Demopolis, AL.