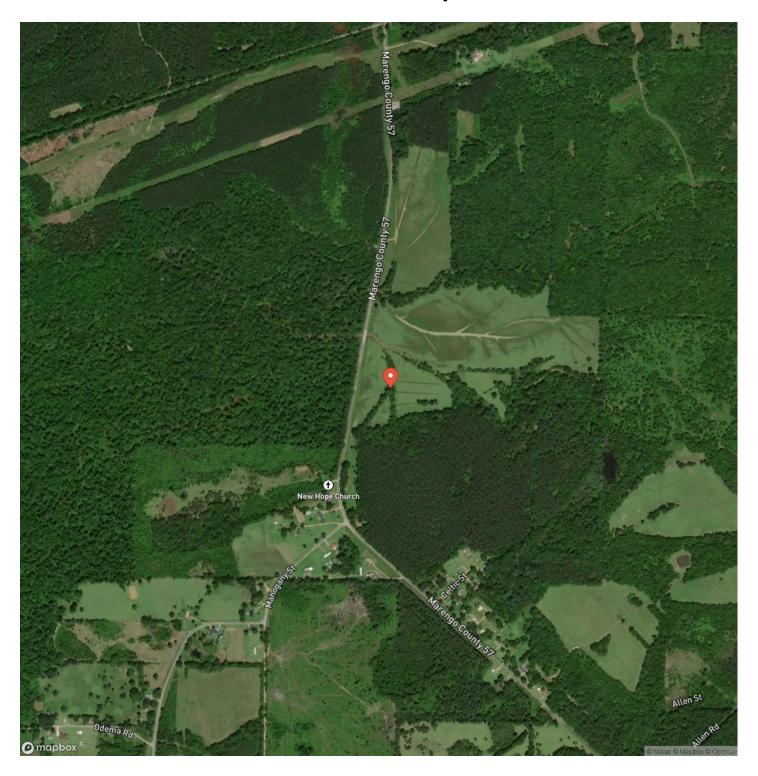

TION**

#### 185 +/- ACRES OF PRIME HUNTING AND TIMBERLAND IN DESIRABLE MARENGO COUNTY LOCATED IN WEST CENTRAL ALABAMA

This tract is a very diverse property currently being used for grazing and timber production. There is a good internal road system through the approximately 30-35 year old pine plantation which is wrapped around by mature hardwoods. Double creek runs through the middle of the property providing excellent year-round water for livestock and wildlife. You'll find several lake/pond sites throughout the property for both angling and duck hunting. Located in a highly desired hunting area of Marengo County just West of Demopolis, AL.

For a tour of the property please contact **Cooper Holmes** @ 205-292-6356.



# **Locator Map**





# **Locator Map**





# **Satellite Map**





# 185 acre +/- Hunting and Timberland Demopolis, AL / Marengo County

# LISTING REPRESENTATIVE For more information contact:



## Representative

J. Cooper Holmes

## Mobile

(205) 292-6356

#### **Email**

cooper@farmandforestbrokers.com

#### **Address**

City / State / Zip

Centreville, AL 35042

| NOTES |  |  |
|-------|--|--|
|       |  |  |
|       |  |  |
|       |  |  |
|       |  |  |
|       |  |  |
|       |  |  |
|       |  |  |
|       |  |  |
|       |  |  |
|       |  |  |
|       |  |  |
|       |  |  |
|       |  |  |
|       |  |  |
|       |  |  |



| <u>IOTES</u> |  |
|--------------|--|
|              |  |
|              |  |
|              |  |
|              |  |
|              |  |
|              |  |
|              |  |
|              |  |
|              |  |