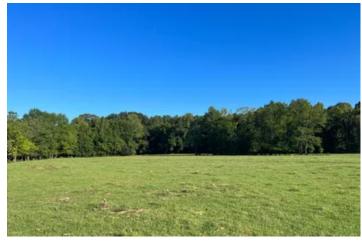

#### 185 +/- ACRES OF PRIME HUNTING AND TIMBERLAND IN DESIRABLE MARENGO COUNTY LOCATED IN WEST CENTRAL ALABAMA

This tract is a very diverse property currently being used for grazing and timber production. There is a good internal road system through the approximately 30-35 year old pine plantation which is wrapped around by mature hardwoods. Double creek runs through the middle of the property providing excellent year-round water for livestock and wildlife. You'll find several lake/pond sites throughout the property for both angling and duck hunting. Located in a highly desired hunting area of Marengo County just West of Demopolis, AL.