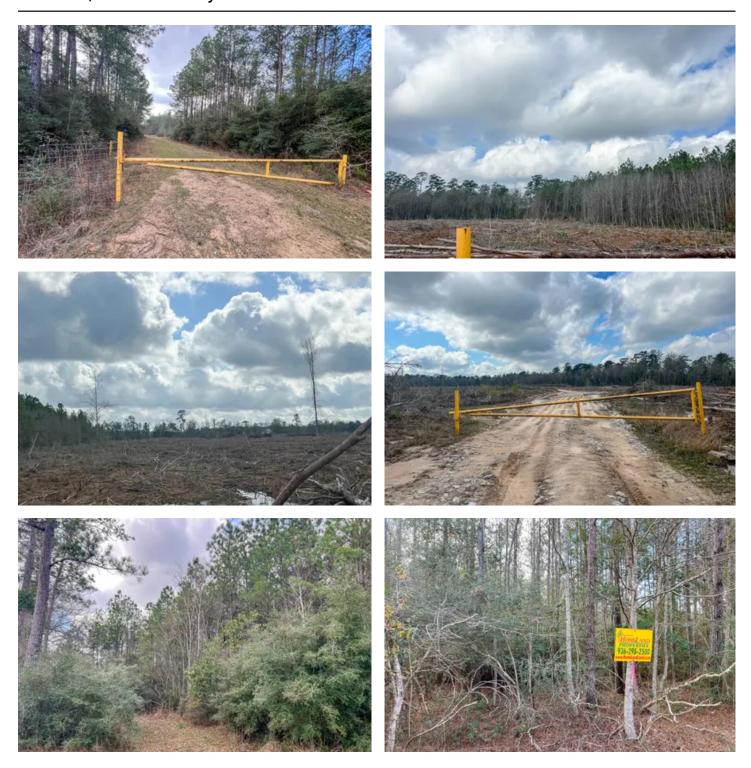

### **PROPERTY DESCRIPTION**

1<sup>st</sup> time open market offering! Historically owned by large timber companies. Raw timberland ready for continued tree production or multiple uses. Good access/frontage along FM 421, west of Lumberton, Texas. Sloping terrain towards Little Rock Creek and Black Creek. Portions of the property fall within the floodplain.

# LISTING REPRESENTATIVE For more information contact:

Representative

Andy Flack

Mobile

(936) 295-2500

Email

agents@homelandprop.com

**Address** 