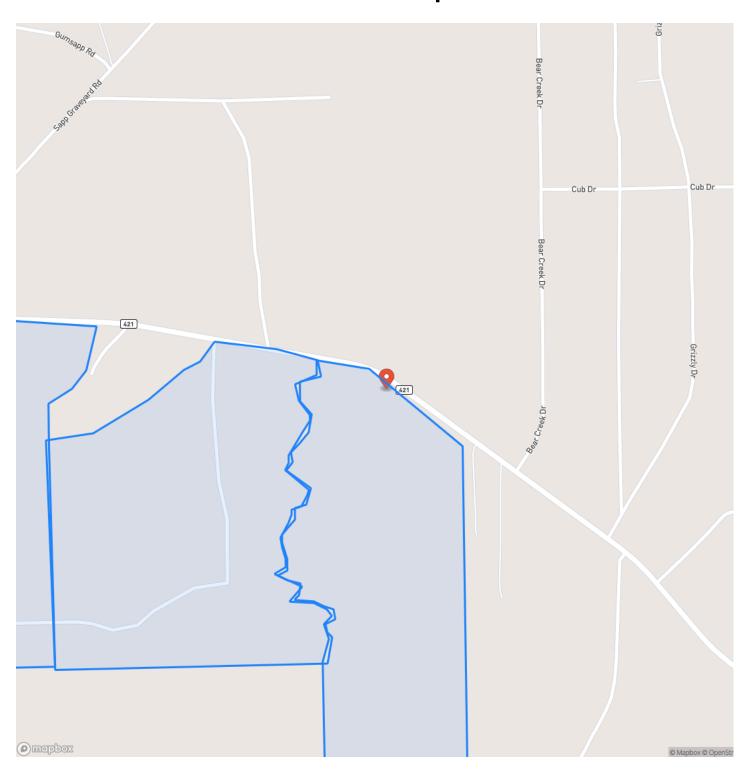

Timberland

Latitude / Longitude

30.224388 / -94.304694

Taxes (Annually)

832

Acreage

303

**Price** 

\$733,260

### **Property Website**

https://homelandprop.com/property/303-acres-t-3-fm-421-01058-hardin-texas/76096/









### **PROPERTY DESCRIPTION**

1<sup>st</sup> time open market offering! Historically owned by large timber companies. Raw timberland ready for continued tree production or multiple uses. Good access/frontage along FM 421, west of Lumberton, Texas. Sloping terrain towards Little Rock Creek and Black Creek. Portions of the property fall within the floodplain.

**Utilities:** Electricity available

**Utility Providers:** Entergy

**School District:** Hardin-Jefferson ISD



## 303 Acres | T-3 | FM 421 | 01058 Lumberton, TX / Hardin County





# **Locator Map**





# **Locator Map**





# **Satellite Map**





## 303 Acres | T-3 | FM 421 | 01058 Lumberton, TX / Hardin County

# LISTING REPRESENTATIVE For more information contact:



Representative

Andy Flack

Mobile

(936) 295-2500

Email

agents@homelandprop.com

**Address** 

1600 Normal Park Dr

City / State / Zip

Huntsville, TX 77340

| NOTES |  |  |
|-------|--|--|
|       |  |  |
|       |  |  |
|       |  |  |
|       |  |  |
|       |  |  |
|       |  |  |
|       |  |  |
|       |  |  |
|       |  |  |
|       |  |  |
|       |  |  |
|       |  |  |
|       |  |  |
|       |  |  |
|       |  |  |
|       |  |  |
|       |  |  |
|       |  |  |
|       |  |  |



| <u>IOTES</u> |  |
|--------------|--|
|              |  |
|              |  |
|              |  |
|              |  |
|