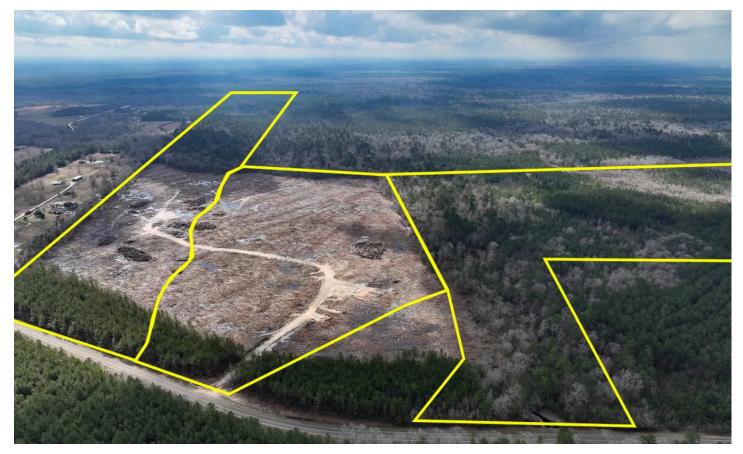

### **PROPERTY DESCRIPTION**

1<sup>st</sup> time open market offering! Historically owned by large timber companies. Raw timberland ready for continued tree production or multiple uses. Good access/frontage along FM 421, west of Lumberton, Texas. Sloping terrain towards Little Rock Creek and Black Creek. Portions of the property fall within the floodplain.

Hunting Land, Recreational Land, Undeveloped Land, Timberland

Latitude / Longitude

30.224388 / -94.304694

Taxes (Annually)

832

Acreage

303

**Price** 