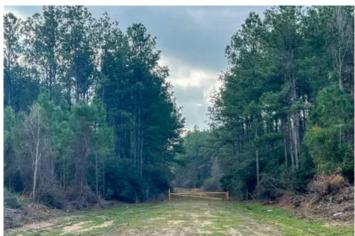

### **PROPERTY DESCRIPTION**

1<sup>st</sup> time open market offering! Historically owned by large timber companies. Raw timberland ready for continued tree production or multiple uses. Good access/frontage along FM 421, west of Lumberton, Texas. Sloping terrain towards Little Rock Creek and Black Creek. Portions of the property fall within the floodplain.