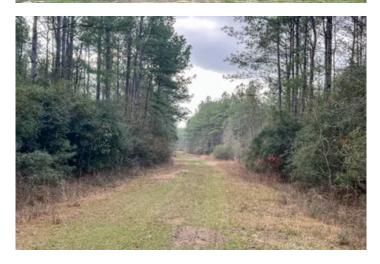

### **PROPERTY DESCRIPTION**

1<sup>st</sup> time open market offering! Historically owned by large timber companies. Raw timberland ready for continued tree production or multiple uses. Good access/frontage along FM 421, west of Lumberton, Texas. Sloping terrain towards Little Rock Creek and Black Creek. Portions of the property fall within the floodplain.