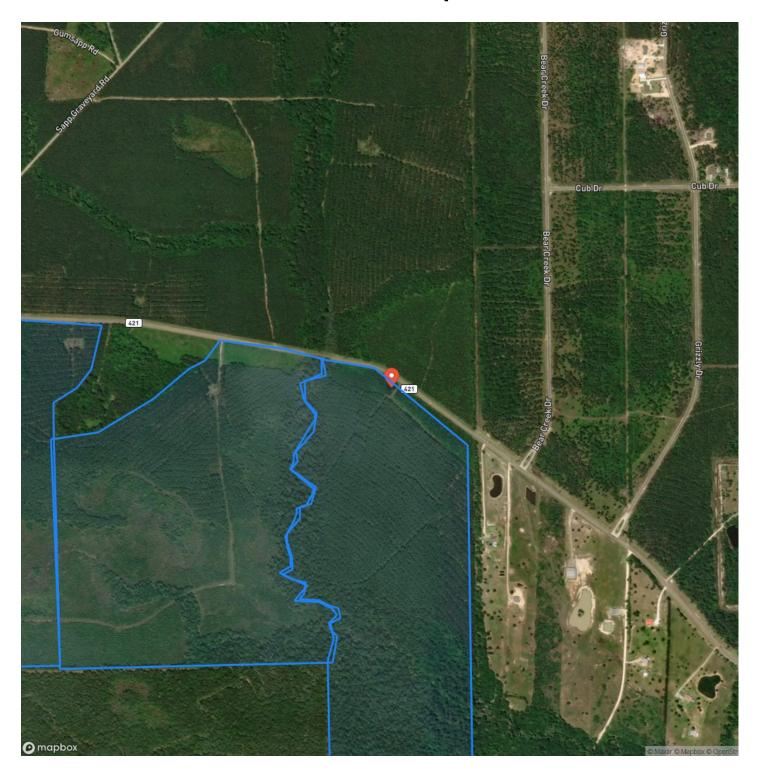

4.304694

Taxes (Annually)

832

Acreage

303

**Price** 

\$733,260

### **Property Website**

https://homelandprop.com/property/303-acres-t-3-fm-421-01058-hardin-texas/76096/









### **PROPERTY DESCRIPTION**

1<sup>st</sup> time open market offering! Historically owned by large timber companies. Raw timberland ready for continued tree production or multiple uses. Good access/frontage along FM 421, west of Lumberton, Texas. Sloping terrain towards Little Rock Creek and Black Creek. Portions of the property fall within the floodplain.

**Utilities:** Electricity available

**Utility Providers:** Entergy

**School District:** Hardin-Jefferson ISD



## 303 Acres | T-3 | FM 421 | 01058 Lumberton, TX / Hardin County





# **Locator Map**





# **Locator Map**





# **Satellite Map**





## 303 Acres | T-3 | FM 421 | 01058 Lumberton, TX / Hardin County

# LISTING REPRESENTATIVE For more information contact:



Representative

Andy Flack

Mobile

(936) 295-2500

Email

agents@homelandprop.com

**Address** 

1600 Normal Park Dr

City / State / Zip

Huntsville, TX 77340

| NOTES |  |  |
|-------|--|--|
|       |  |  |
|       |  |  |
|       |  |  |
|       |  |  |
|       |  |  |
|       |  |  |
|       |  |  |
|       |  |  |
|       |  |  |
|       |  |  |
|       |  |  |
|       |  |  |
|       |  |  |
|       |  |  |
|       |  |  |
|       |  |  |
|       |  |  |
|       |  |  |
|       |  |  |



| <u>IOTES</u> |  |
|--------------|--|
|              |  |
|              |  |
|              |  |
|              |  |
|              |  |
|              |  |
|