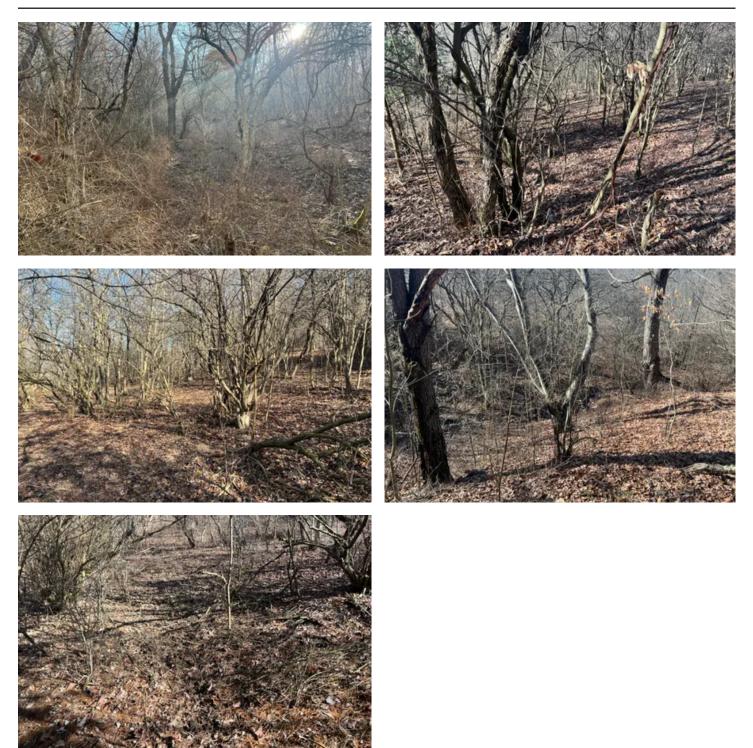

## **PROPERTY DESCRIPTION**

29+/- acres of land for sale in Garrett, Somerset County, PA. Located off 219 and a short drive from Meyersdale and Somerset, this property has unlimited potential. Established access from Mason Dixon Highway, this property boasts an excellent building site on the lower side of Mason Dixon Highway and an abundance of deer sign.

#### Features Of This Property Include:

- 29+/- total acres
- 20 minutes from PA Turnpike
- Short drive from Somerset and Meyersdale
- Meyersdale Area School District
- Topography is rolling to sloping
- Excellent wildlife habit
- Existing access to the perfect site for a home or cabin
- Electric available near road