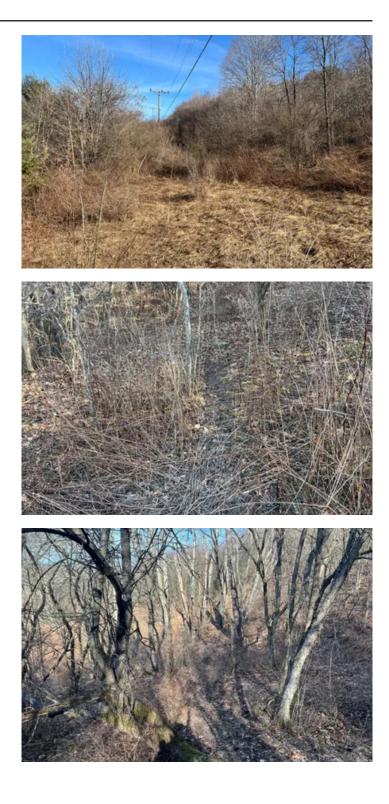

## **PROPERTY DESCRIPTION**

29+/- acres of land for sale in Garrett, Somerset County, PA. Located off 219 and a short drive from Meyersdale and Somerset, this property has unlimited potential. Established access from Mason Dixon Highway, this property boasts an excellent building site on the lower side of Mason Dixon Highway and an abundance of deer sign.

#### Features Of This Property Include:

- 29+/- total acres
- 20 minutes from PA Turnpike
- Short drive from Somerset and Meyersdale
- Meyersdale Area School District
- Topography is rolling to sloping
- Excellent wildlife habit
- Existing access to the perfect site for a home or cabin
- Electric available near road