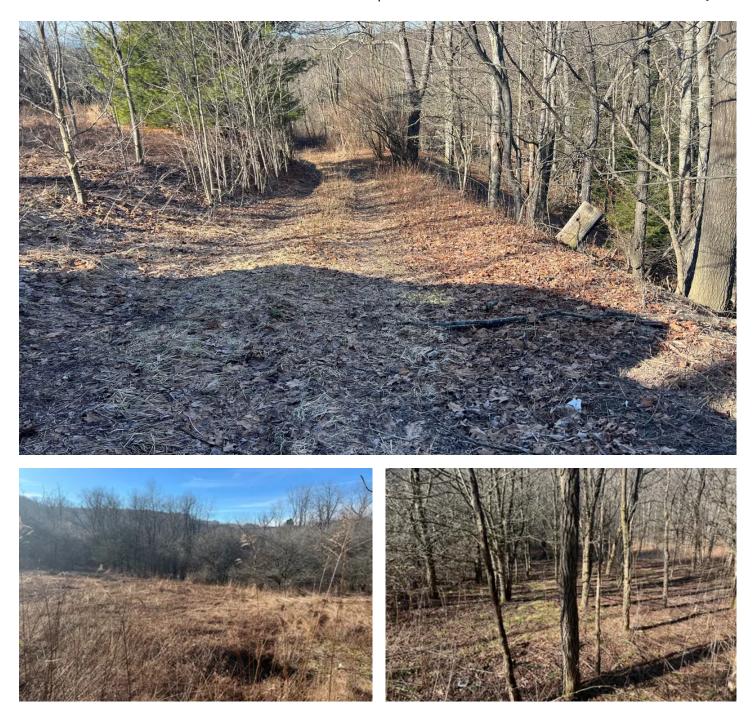

## **PROPERTY DESCRIPTION**

29+/- acres of land for sale in Garrett, Somerset County, PA. Located off 219 and a short drive from Meyersdale and Somerset, this property has unlimited potential. Established access from Mason Dixon Highway, this property boasts an excellent building site on the lower side of Mason Dixon Highway and an abundance of deer sign.

#### Features Of This Property Include:

- 29+/- total acres
- 20 minutes from PA Turnpike
- Short drive from Somerset and Meyersdale
- Meyersdale Area School District
- Topography is rolling to sloping
- Excellent wildlife habit
- Existing access to the perfect site for a home or cabin
- Electric available near road