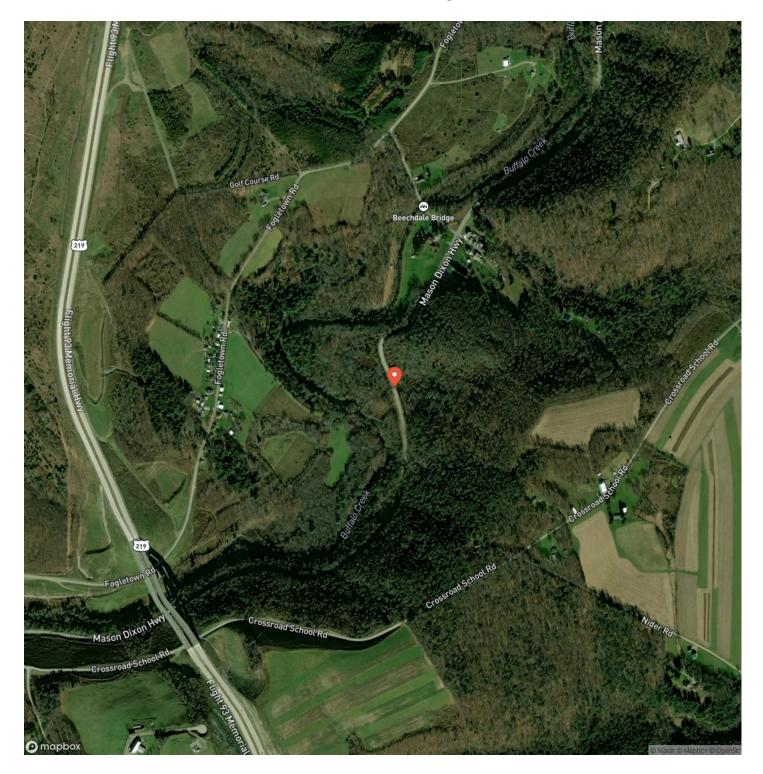

ty, PA. Located off 219 and a short drive from Meyersdale and Somerset, this property has unlimited potential. Established access from Mason Dixon Highway, this property boasts an excellent building site on the lower side of Mason Dixon Highway and an abundance of deer sign.

#### Features Of This Property Include:

- 29+/- total acres
- 20 minutes from PA Turnpike
- Short drive from Somerset and Meyersdale
- Meyersdale Area School District
- Topography is rolling to sloping
- Excellent wildlife habit
- Existing access to the perfect site for a home or cabin
- Electric available near road

#### \*Owner Financing Available\*



## **MORE INFO ONLINE:**





# MORE INFO ONLINE:

# **Locator Map**





# **MORE INFO ONLINE:**

# **Locator Map**





## **MORE INFO ONLINE:**

# Satellite Map





# **MORE INFO ONLINE:**

### LISTING REPRESENTATIVE For more information contact:



<u>NOTES</u>

### Representative

Benjamin Beck

**Mobile** (724) 747-5979

**Office** (724) 747-5979

**Email** bbeck@mossyoakproperties.com

**Address** 511 Skyline Dr.

**City / State / Zip** Belle Vernon, PA 15012



## **MORE INFO ONLINE:**

| <br> | <br> |
|------|------|
|      | <br> |
|      |      |
|      |      |
|      |      |
|      |      |
|      |      |
|      |      |
|      |      |
|      |      |
|      |      |
|      |      |
|      |      |
|      |      |
|      |      |
|      |      |



# MORE INFO ONLINE:

## **DISCLAIMERS**

Information in this brochure is provided solely for information purposes and does not constitute an offer to sell or advertise real estate outside t