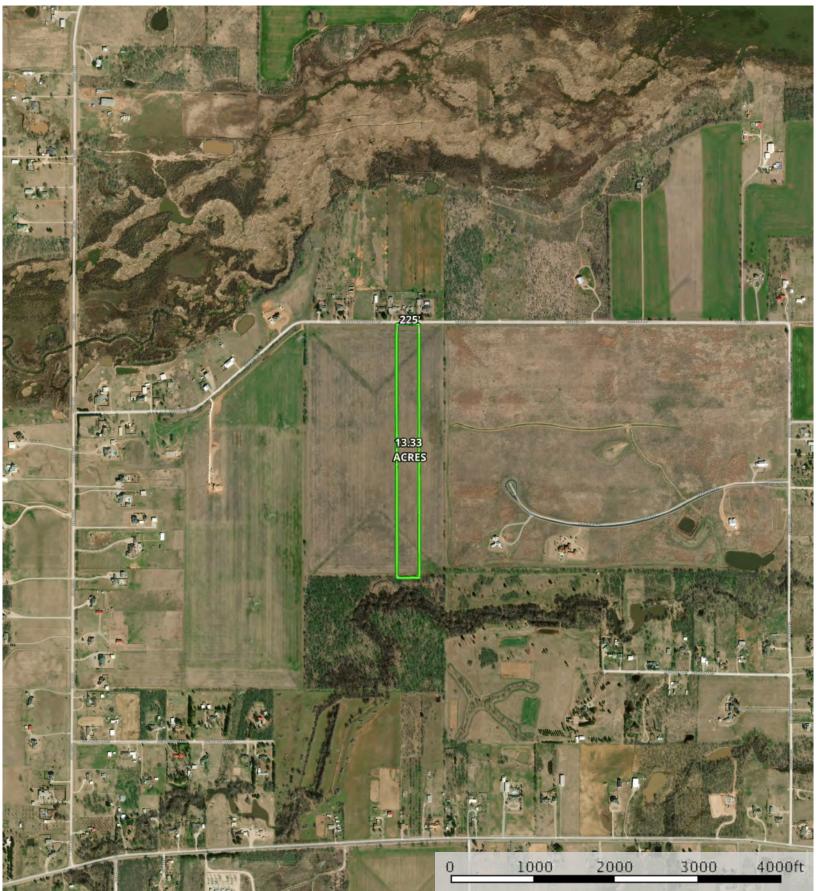

Archer County, Texas, 13.33 AC +/-

D Boundary

The information contained herein was obtained from sources deemed to be reliable. MapRight Services makes no warranties or guarantees as to the completeness or accuracy thereof. 844.932.6277 - mapright.com **13.33 Acres, Decker Rd** Archer County, Texas, 13.33 AC +/-