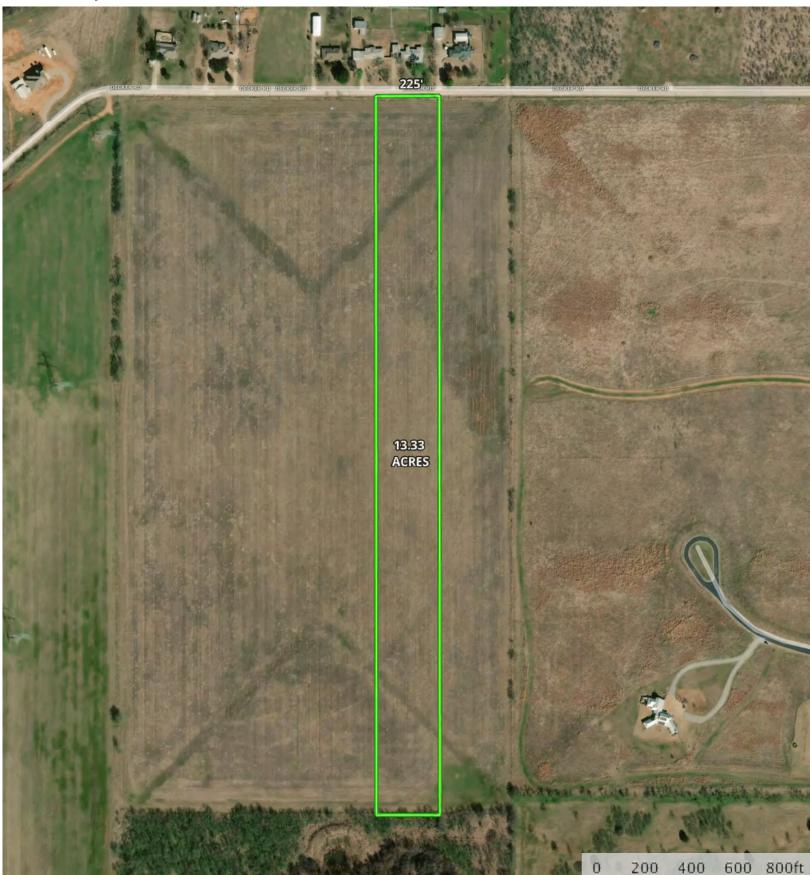

**13.33 Acres, Decker Rd** Archer County, Texas, 13.33 AC +/-

D Boundary

D Boundary

The information contained herein was obtained from sources deemed to be reliable. MapRight Services makes no warranties or guarantees as to the completeness or accuracy thereof. 844.932.6277 - mapright.com 13.33 Acres, Decker Rd