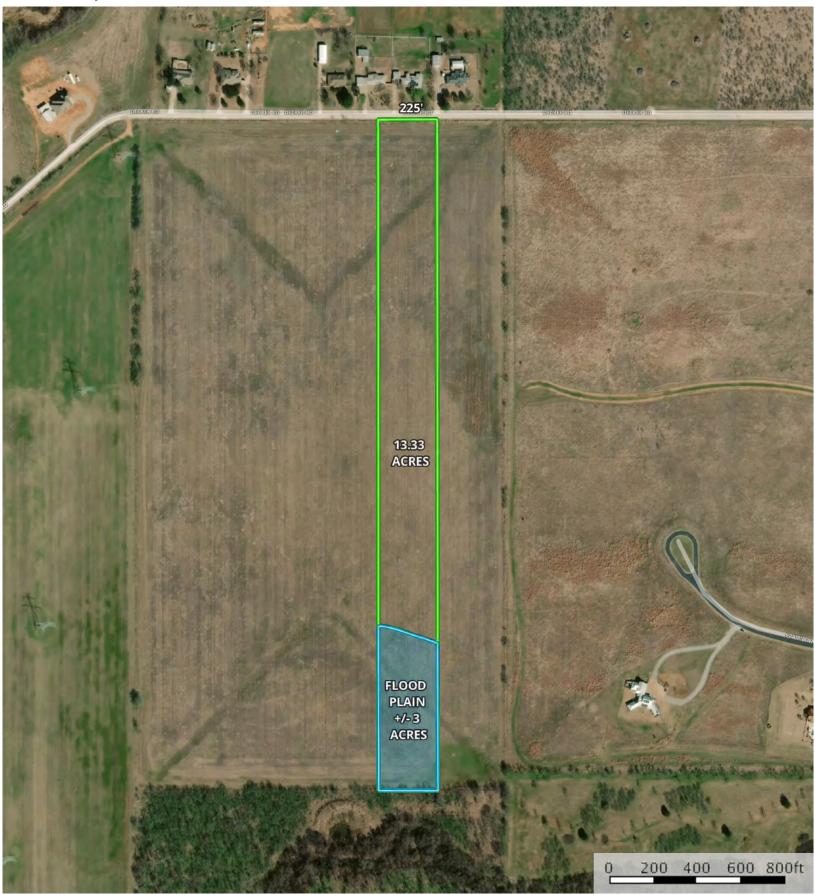

**13.33 Acres, Decker Rd** Archer County, Texas, 13.33 AC +/-



D Boundary









D Boundary



The information contained herein was obtained from sources deemed to be reliable. MapRight Services makes no warranties or guarantees as to the completeness or accuracy thereof. 844.932.6277 - mapright.com 13.33 Acres, Decker Rd

Archer County, Texas, 13.33 AC +/-





D Boundary



The information contained herein was obtained from sources deemed to be reliable. MapRight Services makes no warranties or guarantees as to the completeness or accuracy thereof. 844.932.6277 - mapright.com **13.33 Acres, Decker Rd** Archer County, Texas, 13.33 AC +/-





3 Acres in Discrete Soundary