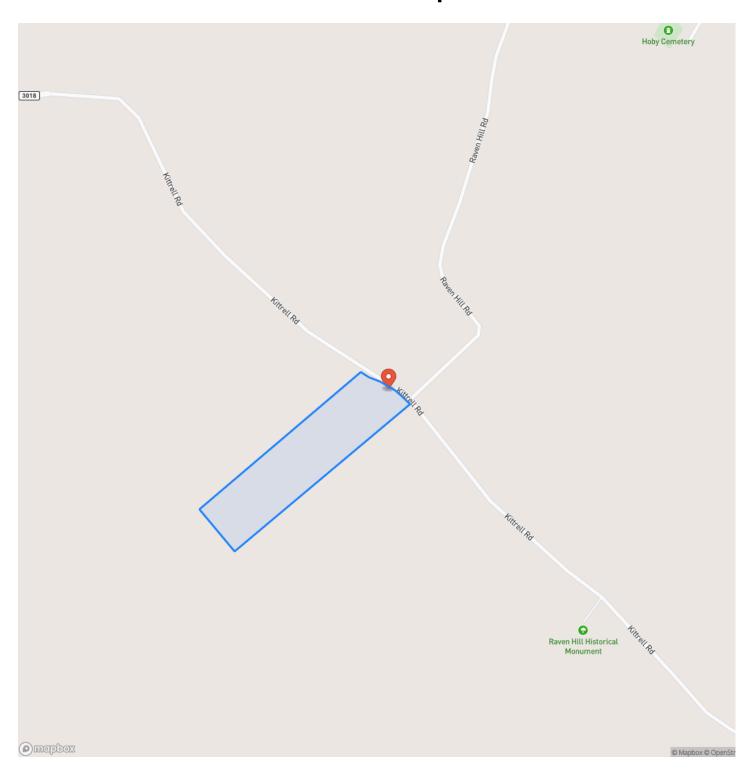

unty maintained. This property was planted in loblolly pine in 2012. Currently 13 year old trees provide excellent shade cover, buffer from neighbors, and great hunting environment. Electricity is available along Kittrell Road, easily available to pull onto the property for weekend cabin or permanent homestead. The topography gently slopes from the road to the back of the property providing excellent drainage during the rainy season. A wet weather creek crosses the property in the back, attracting wildlife and large hardwoods. Attractive size and shape, and in an unique area perfect for country living. Ready to develop to your desire!

School ISD: Coldspring-Oakhurst ISD

**Utilities:** Electricity available

**Utility Provider:** Sam Houston Electric Cooperative







# **Locator Map**





## **Locator Map**





# **Satellite Map**





## 30 Acres | Kittrell Road Oakhurst, TX / San Jacinto County

# LISTING REPRESENTATIVE For more information contact:



**Representative**Robbi Flack Langley

Mobile

(936) 295-2500

Email

robbi@homelandprop.com

**Address** 

1600 Normal Park Dr

**City / State / Zip** Huntsville, TX 77340

| NOTES |  |  |
|-------|--|--|
|       |  |  |
|       |  |  |
|       |  |  |
|       |  |  |
|       |  |  |
|       |  |  |
|       |  |  |
|       |  |  |
|       |  |  |
|       |  |  |
|       |  |  |
|       |  |  |
|       |  |  |
|       |  |  |



| <u>IOTES</u> |  |
|--------------|--|
|              |  |
|              |  |
|              |  |
|              |  |
|              |  |
|              |  |
|              |  |
|