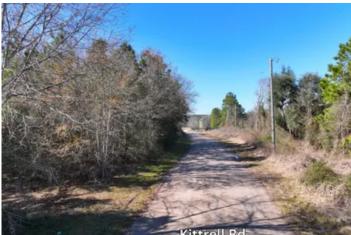

#### **PROPERTY DESCRIPTION**

Rare offering! 30 acres just South of Oakhurst with National Forest surrounding the nearby area. Located on Kittrell Road off of FM 3018, this property has easy access from Hwy 190 and FM 946. Mostly paved with a short drive down Kittrell that is gravel/dirt and County maintained. This property was planted in loblolly pine in 2012. Currently 13 year old trees provide excellent shade cover, buffer from neighbors, and great hunting environment. Electricity is available along Kittrell Road, easily available to pull onto the property for weekend cabin or permanent homestead. The topography gently slopes from the road to the back of the property providing excellent drainage during the rainy season. A wet weather creek crosses the property in the back, attracting wildlife and large hardwoods. Attractive size and shape, and in an unique area perfect for country living. Ready to develop to your desire!