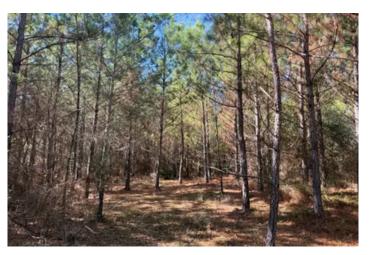

#### **PROPERTY DESCRIPTION**

Rare offering! 30 acres just South of Oakhurst with National Forest surrounding the nearby area. Located on Kittrell Road off of FM 3018, this property has easy access from Hwy 190 and FM 946. Mostly paved with a short drive down Kittrell that is gravel/dirt and County maintained. This property was planted in loblolly pine in 2012. Currently 13 year old trees provide excellent shade cover, buffer from neighbors, and great hunting environment. Electricity is available along Kittrell Road, easily available to pull onto the property for weekend cabin or permanent homestead. The topography gently slopes from the road to the back of the property providing excellent drainage during the rainy season. A wet weather creek crosses the property in the back, attracting wildlife and large hardwoods. Attractive size and shape, and in an unique area perfect for country living. Ready to develop to your desire!