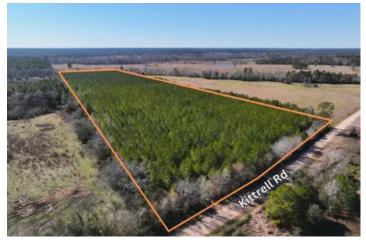

30 Acres | Kittrell Road Kittrell Road Oakhurst, TX 77359

\$450,000 30± Acres San Jacinto County

#### **PROPERTY DESCRIPTION**

Rare offering! 30 acres just South of Oakhurst with National Forest surrounding the nearby area. Located on Kittrell Road off of FM 3018, this property has easy access from Hwy 190 and FM 946. Mostly paved with a short drive down Kittrell that is gravel/dirt and County maintained. This property was planted in loblolly pine in 2012. Currently 13 year old trees provide excellent shade cover, buffer from neighbors, and great hunting environment. Electricity is available along Kittrell Road, easily available to pull onto the property for weekend cabin or permanent homestead. The topography gently slopes from the road to the back of the property providing excellent drainage during the rainy season. A wet weather creek crosses the property in the back, attracting wildlife and large hardwoods. Attractive size and shape, and in an unique area perfect for country living. Ready to develop to your desire!