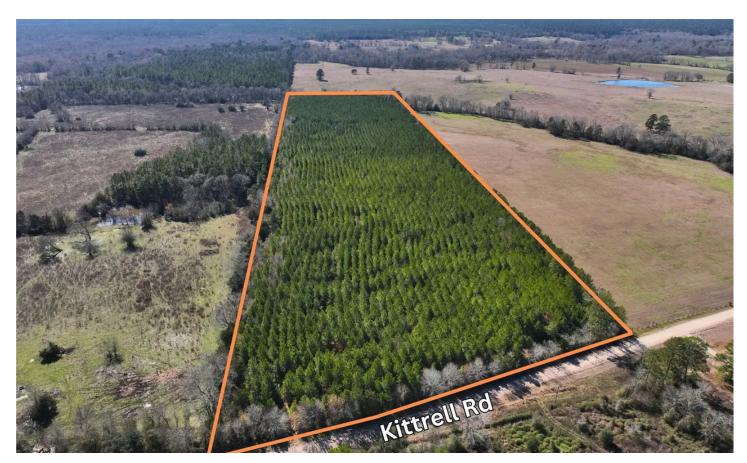

30 Acres | Kittrell Road Kittrell Road Oakhurst, TX 77359

\$450,000 30± Acres San Jacinto County

#### **PROPERTY DESCRIPTION**

Rare offering! 30 acres just South of Oakhurst with National Forest surrounding the nearby area. Located on Kittrell Road off of FM 3018, this property has easy access from Hwy 190 and FM 946. Mostly paved with a short drive down Kittrell that is gravel/dirt and County maintained. This property was planted in loblolly pine in 2012. Currently 13 year old trees provide excellent shade cover, buffer from neighbors, and great hunting environment. Electricity is available along Kittrell Road, easily available to pull onto the property for weekend cabin or permanent homestead. The topography gently slopes from the road to the back of the property providing excellent drainage during the rainy season. A wet weather creek crosses the property in the back, attracting wildlife and large hardwoods. Attractive size and shape, and in an unique area perfect for country living. Ready to develop to your desire!