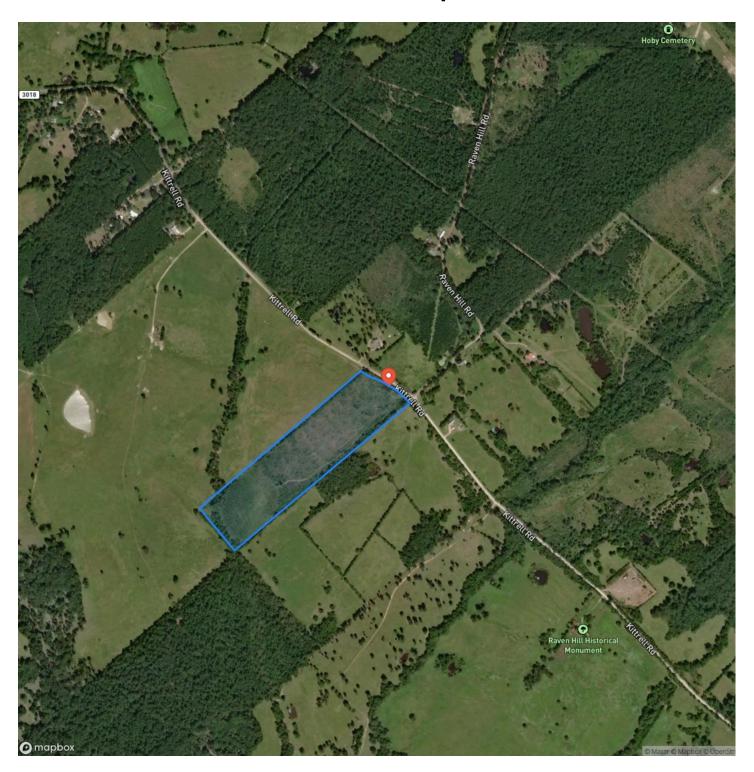

lolly pine in 2012. Currently 13 year old trees provide excellent shade cover, buffer from neighbors, and great hunting environment. Electricity is available along Kittrell Road, easily available to pull onto the property for weekend cabin or permanent homestead. The topography gently slopes from the road to the back of the property providing excellent drainage during the rainy season. A wet weather creek crosses the property in the back, attracting wildlife and large hardwoods. Attractive size and shape, and in an unique area perfect for country living. Ready to develop to your desire!

School ISD: Coldspring-Oakhurst ISD

**Utilities:** Electricity available

**Utility Provider:** Sam Houston Electric Cooperative







# **Locator Map**





## **Locator Map**





# **Satellite Map**





## 30 Acres | Kittrell Road Oakhurst, TX / San Jacinto County

# LISTING REPRESENTATIVE For more information contact:



**Representative**Robbi Flack Langley

Mobile

(936) 295-2500

Email

robbi@homelandprop.com

**Address** 

1600 Normal Park Dr

**City / State / Zip** Huntsville, TX 77340

| NOTES |  |  |
|-------|--|--|
|       |  |  |
|       |  |  |
|       |  |  |
|       |  |  |
|       |  |  |
|       |  |  |
|       |  |  |
|       |  |  |
|       |  |  |
|       |  |  |
|       |  |  |
|       |  |  |
|       |  |  |
|       |  |  |



| <u>IOTES</u> |  |
|--------------|--|
|              |  |
|              |  |
|              |  |
|              |  |
|              |  |
|              |  |
|              |  |
|              |  |
|              |  |
|              |  |
|