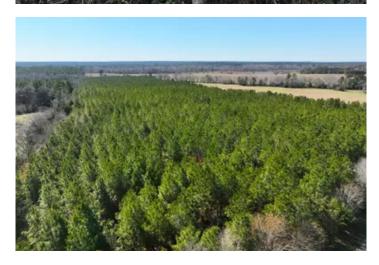

#### **PROPERTY DESCRIPTION**

Rare offering! 30 acres just South of Oakhurst with National Forest surrounding the nearby area. Located on Kittrell Road off of FM 3018, this property has easy access from Hwy 190 and FM 946. Mostly paved with a short drive down Kittrell that is gravel/dirt and County maintained. This property was planted in loblolly pine in 2012. Currently 13 year old trees provide excellent shade cover, buffer from neighbors, and great hunting environment. Electricity is available along Kittrell Road, easily available to pull onto the property for weekend cabin or permanent homestead. The topography gently slopes from the road to the back of the property providing excellent drainage during the rainy season. A wet weather creek crosses the property in the back, attracting wildlife and large hardwoods. Attractive size and shape, and in an unique area perfect for country living. Ready to develop to your desire!