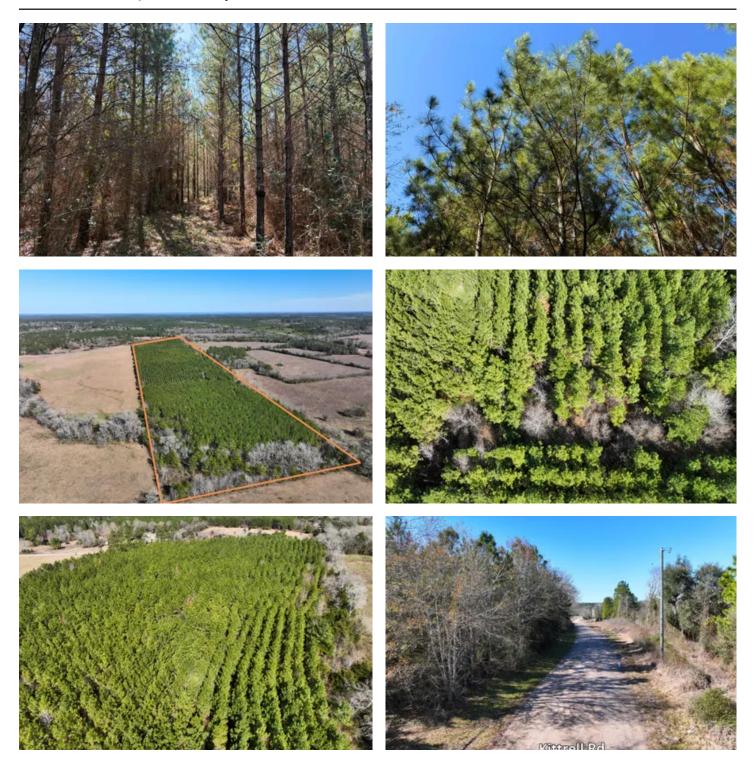

#### **PROPERTY DESCRIPTION**

Rare offering! 30 acres just South of Oakhurst with National Forest surrounding the nearby area. Located on Kittrell Road off of FM 3018, this property has easy access from Hwy 190 and FM 946. Mostly paved with a short drive down Kittrell that is gravel/dirt and County maintained. This property was planted in loblolly pine in 2012. Currently 13 year old trees provide excellent shade cover, buffer from neighbors, and great hunting environment. Electricity is available along Kittrell Road, easily available to pull onto the property for weekend cabin or permanent homestead. The topography gently slopes from the road to the back of the property providing excellent drainage during the rainy season. A wet weather creek crosses the property in the back, attracting wildlife and large hardwoods. Attractive size and shape, and in an unique area perfect for country living. Ready to develop to your desire!