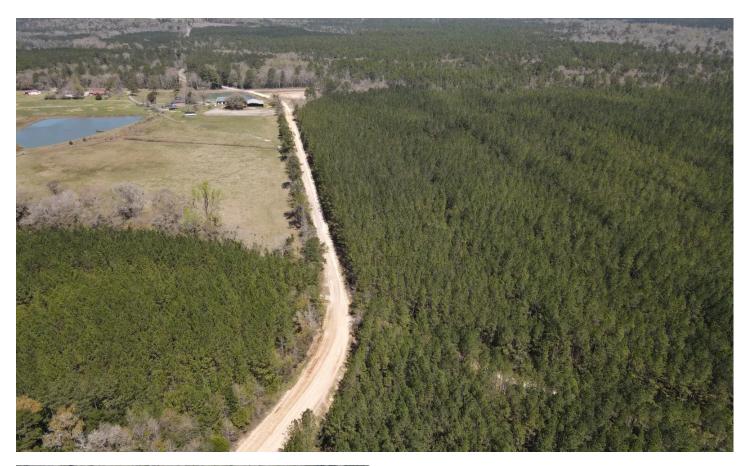

#### **PROPERTY DESCRIPTION**

83 +/- Acres on Yellow River located on Barton Rd in Covington County, AL just north of the AL/FL line. This property features approximately 100 acres of pine plantation that is ready to be thinned. The remainder of the property is in mature hardwood along the river banks. The property has approximately 1 mile of frontage on Yellow River. There is a good internal road system on the property that provides good river access. There is electricity available at the road for anyone wanting to build a home or camp. To schedule a viewing, contact Russ Walters (334-504-0851) or Rick Bourne (251-978-5455).