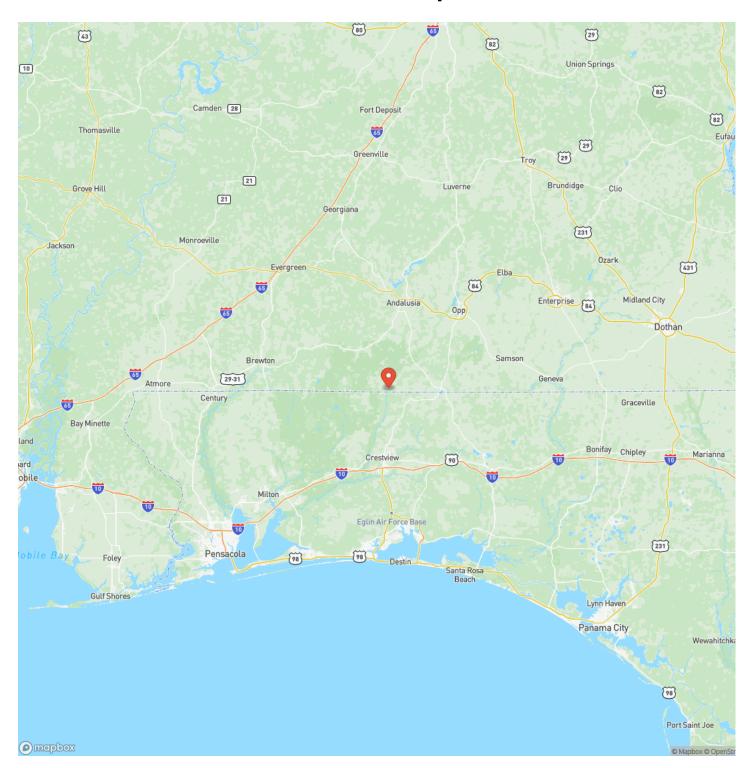

low-river-barton-rd-covington-alabama/76942/



# 183 +/- Acres Yellow River Barton Rd Wing, AL / Covington County

#### **PROPERTY DESCRIPTION**

83 +/- Acres on Yellow River located on Barton Rd in Covington County, AL just north of the AL/FL line. This property features approximately 100 acres of pine plantation that is ready to be thinned. The remainder of the property is in mature hardwood along the river banks. The property has approximately 1 mile of frontage on Yellow River. There is a good internal road system on the property that provides good river access. There is electricity available at the road for anyone wanting to build a home or camp. To schedule a viewing, contact Russ Walters (334-504-0851) or Rick Bourne (251-978-5455).



### **Locator Map**





### **Locator Map**





## **Satellite Map**





# 183 +/- Acres Yellow River Barton Rd Wing, AL / Covington County

## LISTING REPRESENTATIVE For more information contact:



Representative

Russ Walters

Mobile

(334) 504-0851

Email

russ@farmandforestbrokers.com

**Address** 

City / State / Zip

Centreville, AL 35042

| <u>NOTES</u> |  |  |
|--------------|--|--|
|              |  |  |
|              |  |  |
|              |  |  |
|              |  |  |
|              |  |  |
|              |  |  |
|              |  |  |
|              |  |  |
|              |  |  |
|              |  |  |
|              |  |  |
|              |  |  |
|              |  |  |
|              |  |  |
|              |  |  |
|              |  |  |



| <u>IOTES</u> |  |
|--------------|--|
|              |  |
|              |