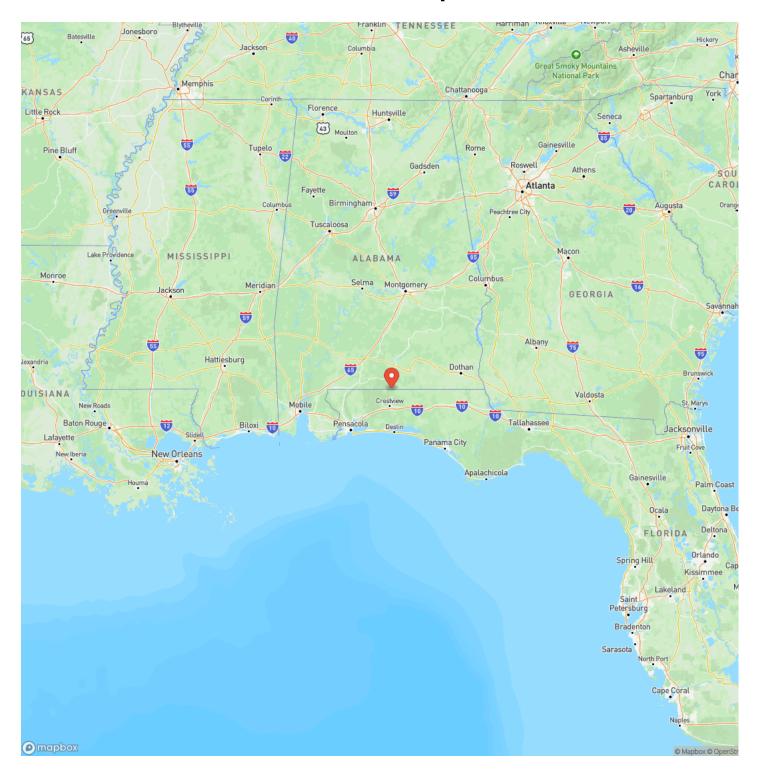

om/property/183-acres-yellow-river-barton-rd-covington-alabama/76942/



# 183 +/- Acres Yellow River Barton Rd Wing, AL / Covington County

#### **PROPERTY DESCRIPTION**

83 +/- Acres on Yellow River located on Barton Rd in Covington County, AL just north of the AL/FL line. This property features approximately 100 acres of pine plantation that is ready to be thinned. The remainder of the property is in mature hardwood along the river banks. The property has approximately 1 mile of frontage on Yellow River. There is a good internal road system on the property that provides good river access. There is electricity available at the road for anyone wanting to build a home or camp. To schedule a viewing, contact Russ Walters (334-504-0851) or Rick Bourne (251-978-5455).



### **Locator Map**





### **Locator Map**





## **Satellite Map**





# 183 +/- Acres Yellow River Barton Rd Wing, AL / Covington County

## LISTING REPRESENTATIVE For more information contact:



Representative

Russ Walters

Mobile

(334) 504-0851

Email

russ@farmandforestbrokers.com

**Address** 

City / State / Zip

Centreville, AL 35042

| <u>NOTES</u> |  |  |
|--------------|--|--|
|              |  |  |
|              |  |  |
|              |  |  |
|              |  |  |
|              |  |  |
|              |  |  |
|              |  |  |
|              |  |  |
|              |  |  |
|              |  |  |
|              |  |  |
|              |  |  |
|              |  |  |
|              |  |  |
|              |  |  |
|              |  |  |



| <u>IOTES</u> |  |
|--------------|--|
|