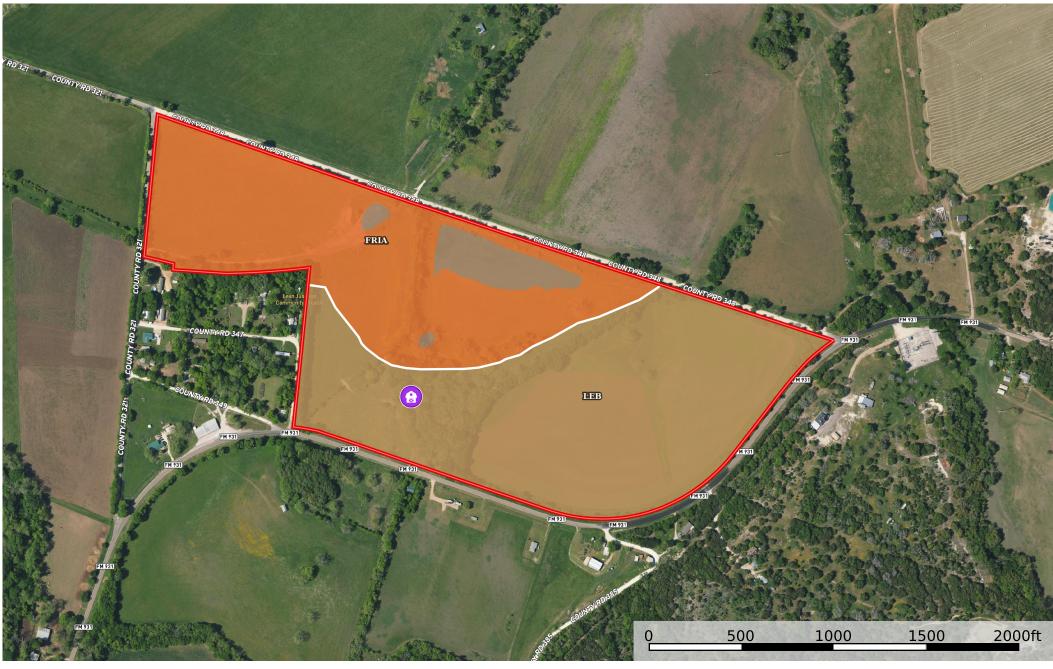

Boundary

Pond / Tank

## Boundary 85.26 ac

| SOIL CODE | SOIL DESCRIPTION                                             | ACRES        | %     | CPI | NCCPI | CAP  |
|-----------|--------------------------------------------------------------|--------------|-------|-----|-------|------|
| LeB       | Lewisville clay loam, 1 to 3 percent slopes                  | 46.88        | 54.98 | 0   | 57    | 2e   |
| FriA      | Frio silty clay, 0 to 1 percent slopes, occasionally flooded | 38.38        | 45.02 | 0   | 44    | 3w   |
| TOTALS    |                                                              | 85.26(<br>*) | 100%  | -   | 51.15 | 2.45 |

(\*) Total acres may differ in the second decimal compared to the sum of each acreage soil. This is due to a round error because we only show the acres of each soil with two decimal.

- (c) climatic limitations (e) susceptibility to erosion
- (s) soil limitations within the rooting zone (w) excess of water