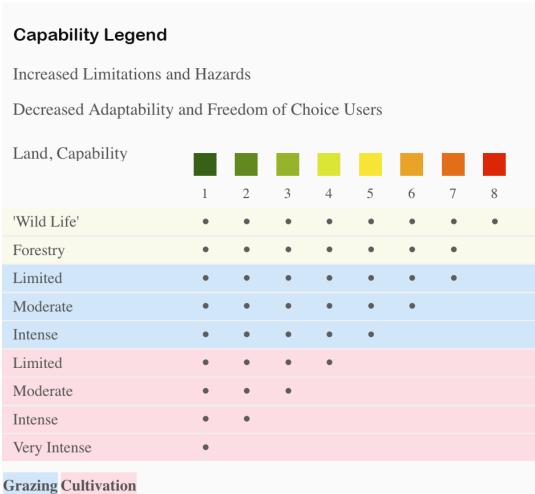

## Boundary 85.26 ac

| SOIL CODE | SOIL DESCRIPTION                                             | ACRES        | %     | CPI | NCCPI | CAP  |
|-----------|--------------------------------------------------------------|--------------|-------|-----|-------|------|
| LeB       | Lewisville clay loam, 1 to 3 percent slopes                  | 46.88        | 54.98 | 0   | 57    | 2e   |
| FriA      | Frio silty clay, 0 to 1 percent slopes, occasionally flooded | 38.38        | 45.02 | 0   | 44    | 3w   |
| TOTALS    |                                                              | 85.26(<br>*) | 100%  | -   | 51.15 | 2.45 |

(\*) Total acres may differ in the second decimal compared to the sum of each acreage soil. This is due to a round error because we only show the acres of each soil with two decimal.

- (c) climatic limitations (e) susceptibility to erosion
- (s) soil limitations within the rooting zone (w) excess of water