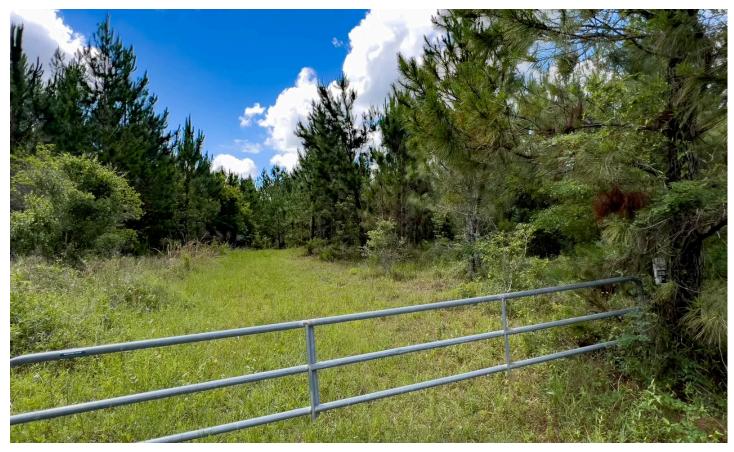

#### **PROPERTY DESCRIPTION**

Welcome to your natural paradise! Brushy Hammock Farms is now offering multiple lot configurations for your new rural escape! Whether you're looking for peace and quiet to build your country home, adventure and recreation, or just a place to bring the camper and get away from it all, these properties have what you're looking for!

Farm Lot 4 is 45.66 acres MOL with a diverse mixture of young and old planted pine, and beautiful mature hardwoods. Direct access onto a county-maintained road with power makes home-site placement a breeze. The property backs up to Brushy Hammock, a natural buffer and wildlife paradise providing seclusion and natural beauty. Enjoy watching deer, turkey and more from the comfort of your back porch.