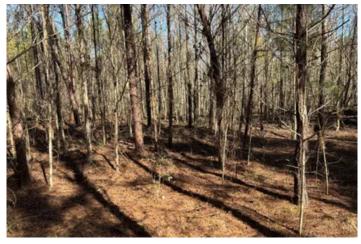

Farm Lot 4 is 45.66 acres MOL with a diverse mixture of young and old planted pine, and beautiful mature hardwoods. Direct access onto a county-maintained road with power makes home-site placement a breeze. The property backs up to Brushy Hammock, a natural buffer and wildlife paradise providing seclusion and natural beauty. Enjoy watching deer, turkey and more from the comfort of your back porch.