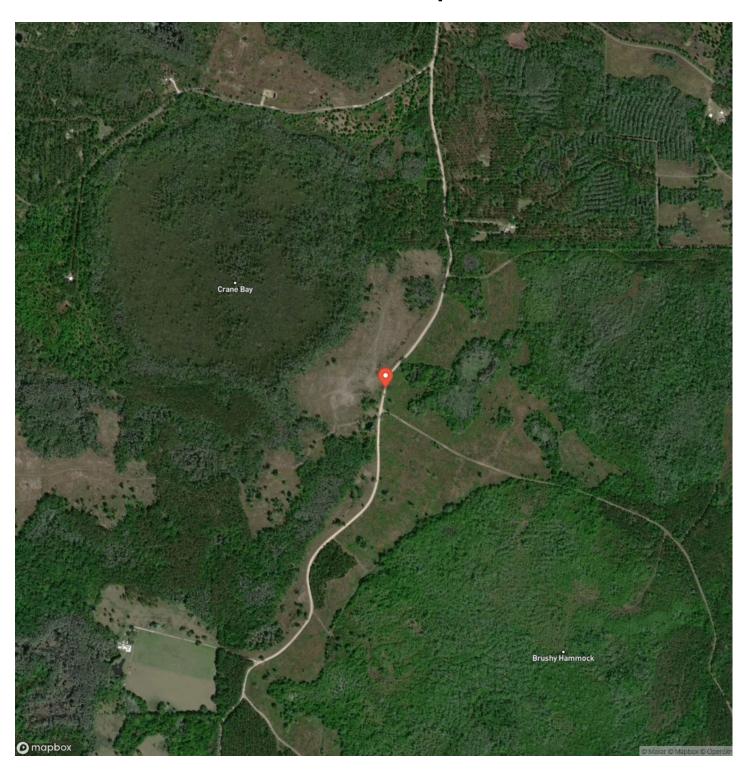

y Hammock, a natural buffer and wildlife paradise providing seclusion and natural beauty. Enjoy watching deer, turkey and more from the comfort of your back porch.

Brushy Hammock Farms is located in Lafayette County, FL, centrally located with easy access to the best Florida has to offer. Whether you're looking to make day trips to the Gulf of Mexico for world-class fishing and seafood, or want access to a rural lifestyle within a half-day's drive to major Florida cities like Tampa, Orlando, Gainesville, Jacksonville and Tallahassee, you can't go wrong with these properties. Give us a call today to discuss available lots and to schedule your tour!



### Brushy Hammock Farm Lot 4 Mayo, FL / Lafayette County











### **Locator Map**





## **Locator Map**





## **Satellite Map**





# Brushy Hammock Farm Lot 4 Mayo, FL / Lafayette County

## LISTING REPRESENTATIVE For more information contact:



Representative

Gary Silvernell

Mobile

(334) 355-2124

**Email** 

Gary@farmandforestbrokers.com

**Address** 

City / State / Zip

Centreville, AL 35042

| <u>NOTES</u> |  |  |
|--------------|--|--|
|              |  |  |
|              |  |  |
|              |  |  |
|              |  |  |
|              |  |  |
|              |  |  |
|              |  |  |
|              |  |  |
|              |  |  |
|              |  |  |
|              |  |  |
|              |  |  |
|              |  |  |
|              |  |  |



| <u>NOTES</u> |  |  |
|--------------|--|--|
|              |  |  |
|              |  |  |
|              |  |  |
|              |  |  |
|