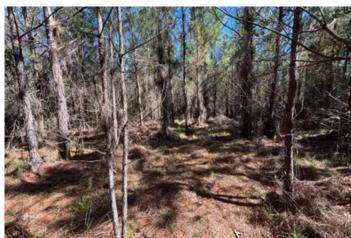

Farm Lot 4 is 45.66 acres MOL with a diverse mixture of young and old planted pine, and beautiful mature hardwoods. Direct access onto a county-maintained road with power makes home-site placement a breeze. The property backs up to Brushy Hammock, a natural buffer and wildlife paradise providing seclusion and natural beauty. Enjoy watching deer, turkey and more from the comfort of your back porch.