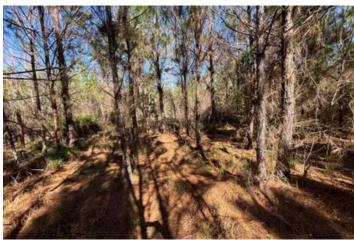

Farm Lot 4 is 45.66 acres MOL with a diverse mixture of young and old planted pine, and beautiful mature hardwoods. Direct access onto a county-maintained road with power makes home-site placement a breeze. The property backs up to Brushy Hammock, a natural buffer and wildlife paradise providing seclusion and natural beauty. Enjoy watching deer, turkey and more from the comfort of your back porch.