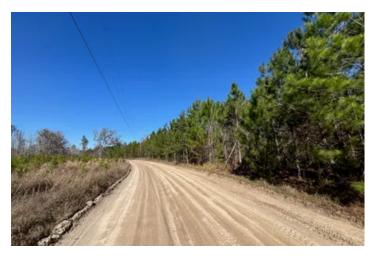

Farm Lot 4 is 45.66 acres MOL with a diverse mixture of young and old planted pine, and beautiful mature hardwoods. Direct access onto a county-maintained road with power makes home-site placement a breeze. The property backs up to Brushy Hammock, a natural buffer and wildlife paradise providing seclusion and natural beauty. Enjoy watching deer, turkey and more from the comfort of your back porch.