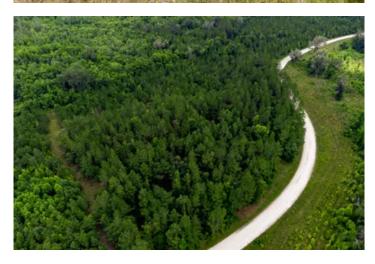

Farm Lot 4 is 45.66 acres MOL with a diverse mixture of young and old planted pine, and beautiful mature hardwoods. Direct access onto a county-maintained road with power makes home-site placement a breeze. The property backs up to Brushy Hammock, a natural buffer and wildlife paradise providing seclusion and natural beauty. Enjoy watching deer, turkey and more from the comfort of your back porch.

Brushy Hammock Farms is located in Lafayette County, FL, centrally located with easy access to the best Florida has to offer. Whether you're looking to make day trips to the Gulf of Mexico for world-class fishing and seafood, or want access to a rural lifestyle within a half-day's drive to major Florida cities like Tampa, Orlando, Gainesville, Jacksonville and Tallahassee, you can't go wrong with these properties. Give us a call today to discuss available lots and to schedule your tour!