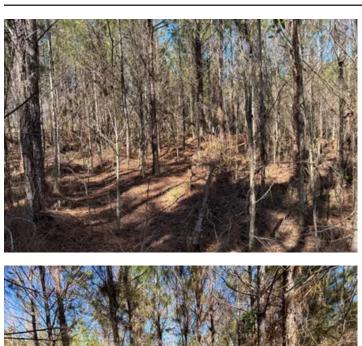

Farm Lot 4 is 45.66 acres MOL with a diverse mixture of young and old planted pine, and beautiful mature hardwoods. Direct access onto a county-maintained road with power makes home-site placement a breeze. The property backs up to Brushy Hammock, a natural buffer and wildlife paradise providing seclusion and natural beauty. Enjoy watching deer, turkey and more from the comfort of your back porch.