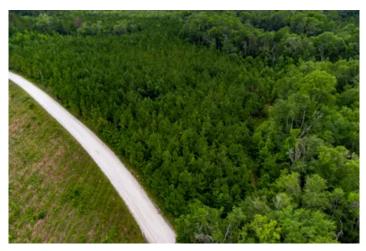

Farm Lot 4 is 45.66 acres MOL with a diverse mixture of young and old planted pine, and beautiful mature hardwoods. Direct access onto a county-maintained road with power makes home-site placement a breeze. The property backs up to Brushy Hammock, a natural buffer and wildlife paradise providing seclusion and natural beauty. Enjoy watching deer, turkey and more from the comfort of your back porch.

Brushy Hammock Farms is located in Lafayette County, FL, centrally located with easy access to the best Florida has to offer. Whether you're looking to make day trips to the Gulf of Mexico for world-class fishing and seafood, or want access to a rural lifestyle within a half-day's drive to major Florida cities like Tampa, Orlando, Gainesville, Jacksonville and Tallahassee, you can't go wrong with these properties. Give us a call today to discuss available lots and to schedule your tour!