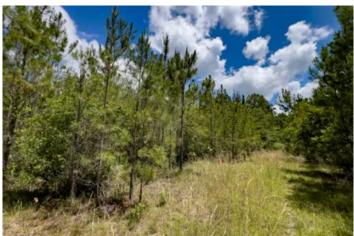

Farm Lot 4 is 45.66 acres MOL with a diverse mixture of young and old planted pine, and beautiful mature hardwoods. Direct access onto a county-maintained road with power makes home-site placement a breeze. The property backs up to Brushy Hammock, a natural buffer and wildlife paradise providing seclusion and natural beauty. Enjoy watching deer, turkey and more from the comfort of your back porch.