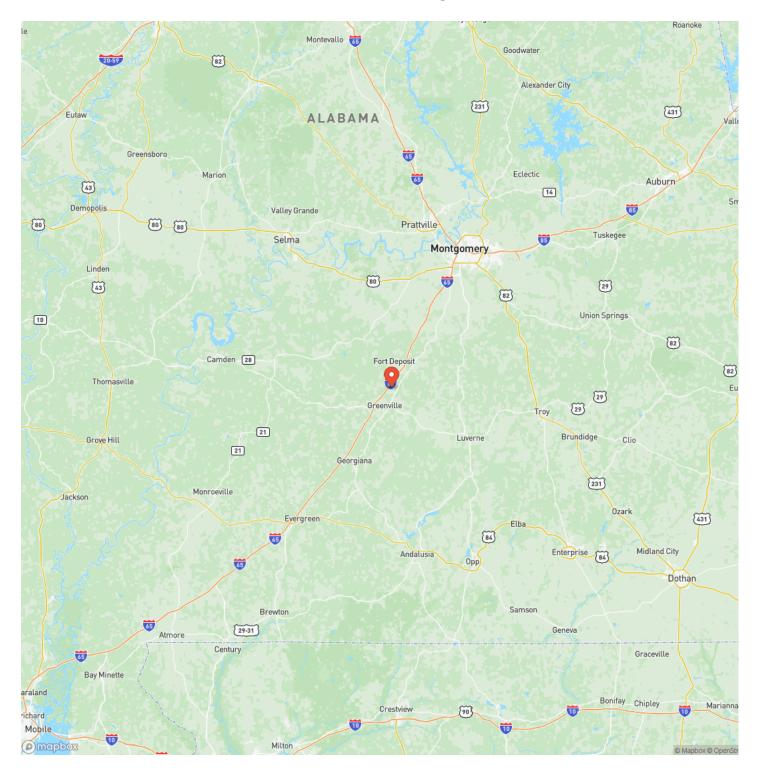

tude

31.890975 / -86.590126

Acreage 82

**Price** \$246,000

#### **Property Website**

https://farmandforestbrokers.com/property/82-acres-butler-cobutler-alabama/76964/





# **MORE INFO ONLINE:**

#### **PROPERTY DESCRIPTION**

For Sale....82+/- acres in Butler County Alabama. Located just North of Greenville, AL on Tyson Ln, this tract is conveniently to I65. The property is covered with large hardwood trees, many of which are white oaks. There is a small area planted in pines on the South side that could easily be cleared for a food plot of homesite. A road system is in place and has recently been trimmed. A small creek flows through the property. Please call for an appointment to view.







# MORE INFO ONLINE:

# **Locator Map**





### **MORE INFO ONLINE:**

# **Locator Map**





## **MORE INFO ONLINE:**

# Satellite Map





# **MORE INFO ONLINE:**

#### LISTING REPRESENTATIVE For more information contact:



**Representative** Rick Bourne

**Mobile** (251) 978-5455

Email rick@farmandforestbrokers.com

Address

**City / State / Zip** Centreville, AL 35042

## <u>NOTES</u>



# **MORE INFO ONLINE:**

|      | <br> |
|------|------|
|      |      |
|      |      |
|      |      |
| <br> |      |
|      |      |
|      |      |
|      |      |
|      |      |
|      |      |
|      |      |
|      |      |
|      |      |
|      |      |
|      |      |
|      |      |
|      |      |
|      |      |
|      |      |
|      |      |
|      |      |
|      |      |
|      |      |
|      |      |
|      |      |
|      |      |
|      |      |
|      |      |
|