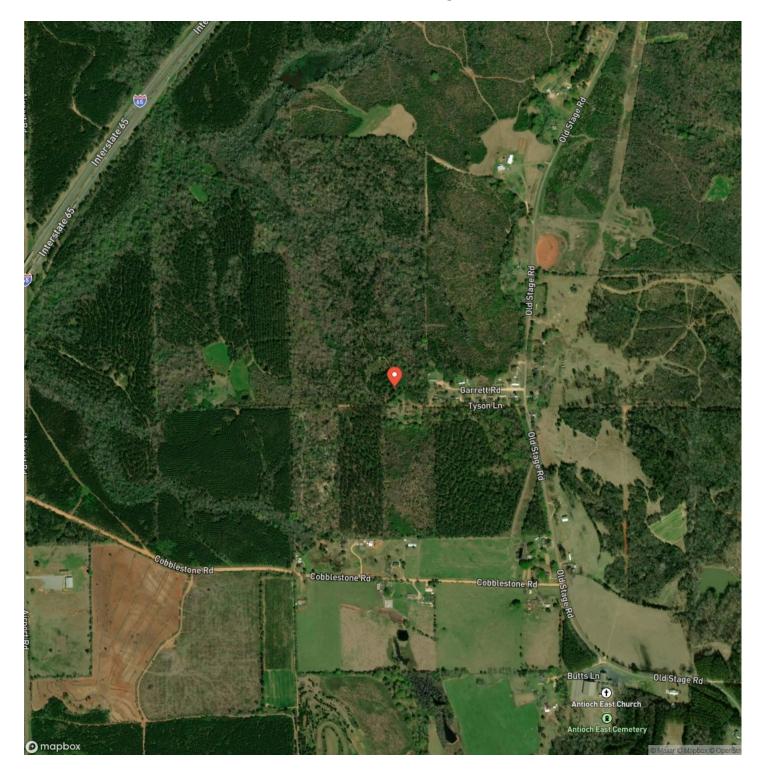

# Satellite Map

#### **PROPERTY DESCRIPTION**

For Sale....82+/- acres in Butler County Alabama. Located just North of Greenville, AL on Tyson Ln, this tract is conveniently to I65. The property is covered with large hardwood trees, many of which are white oaks. There is a small area planted in pines on the South side that could easily be cleared for a food plot of homesite. A road system is in place and has recently been trimmed. A small creek flows through the property. Please call for an appointment to view.