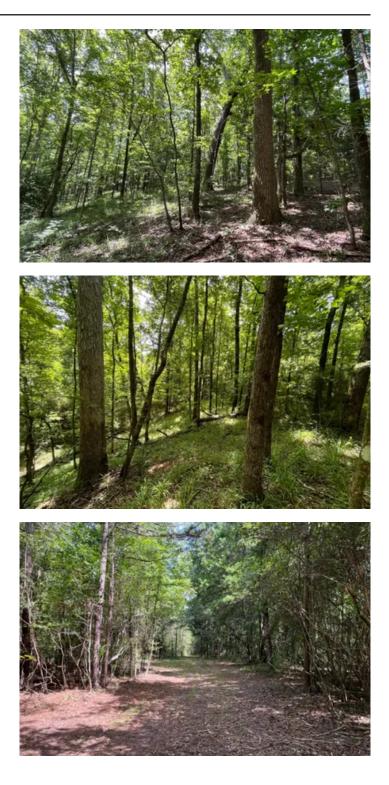

#### **PROPERTY DESCRIPTION**

For Sale....82+/- acres in Butler County Alabama. Located just North of Greenville, AL on Tyson Ln, this tract is conveniently to I65. The property is covered with large hardwood trees, many of which are white oaks. There is a small area planted in pines on the South side that could easily be cleared for a food plot of homesite. A road system is in place and has recently been trimmed. A small creek flows through the property. Please call for an appointment to view.