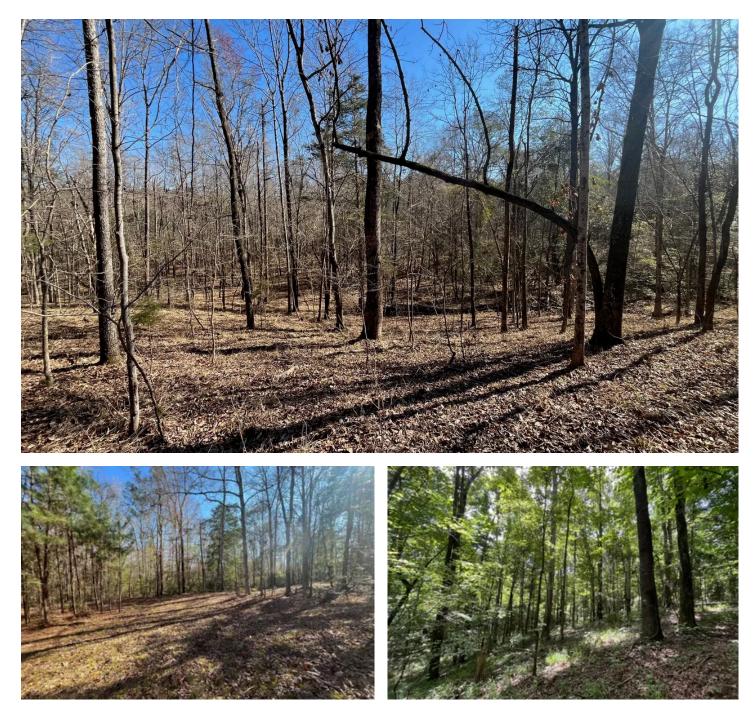

#### **PROPERTY DESCRIPTION**

For Sale....82+/- acres in Butler County Alabama. Located just North of Greenville, AL on Tyson Ln, this tract is conveniently to I65. The property is covered with large hardwood trees, many of which are white oaks. There is a small area planted in pines on the South side that could easily be cleared for a food plot of homesite. A road system is in place and has recently been trimmed. A small creek flows through the property. Please call for an appointment to view.