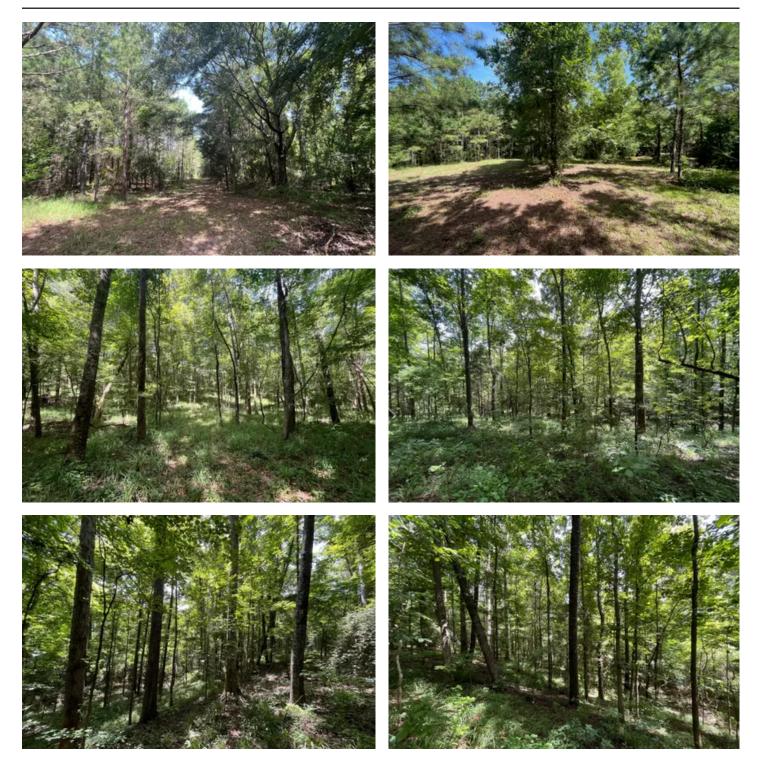

#### **PROPERTY DESCRIPTION**

For Sale....82+/- acres in Butler County Alabama. Located just North of Greenville, AL on Tyson Ln, this tract is conveniently to I65. The property is covered with large hardwood trees, many of which are white oaks. There is a small area planted in pines on the South side that could easily be cleared for a food plot of homesite. A road system is in place and has recently been trimmed. A small creek flows through the property. Please call for an appointment to view.