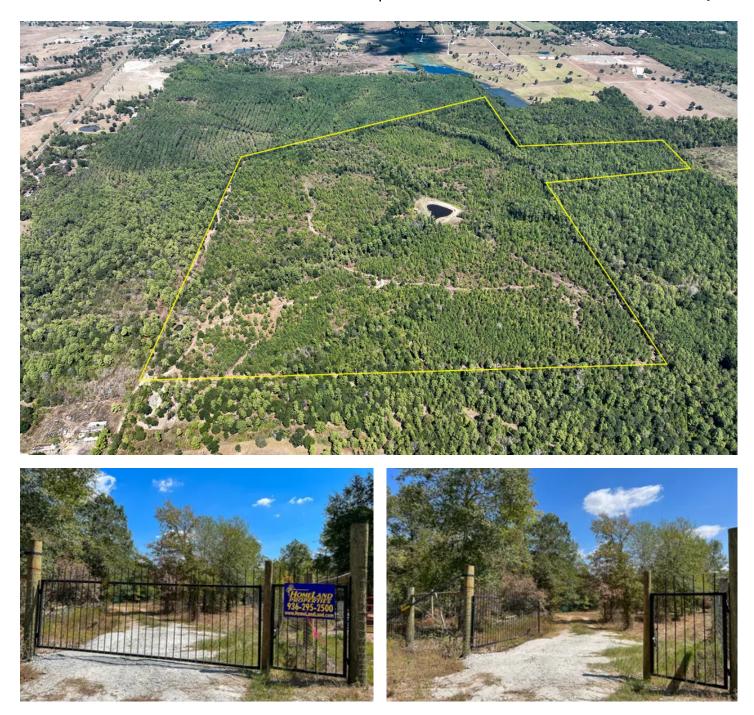

## **PROPERTY DESCRIPTION**

WEST Walker County! One hour north of The Woodlands, west of I-45. One hour to Bryan/College Station. Secluded, private, easy access! Mostly wooded in native pine and hardwoods with planted longleaf pine (2012). Gently rolling terrain with creek drains. Trails, deer stands, food plots. 1 acre stocked pond with 20' X 20' concrete pavilion. Deer, hogs, coyotes, bobcats, and native birds. Gated and partially fenced. Several potential homesites.

## 164 Acres | Murray Lane Huntsville, TX / Walker County

MORE INFO ONLINE: