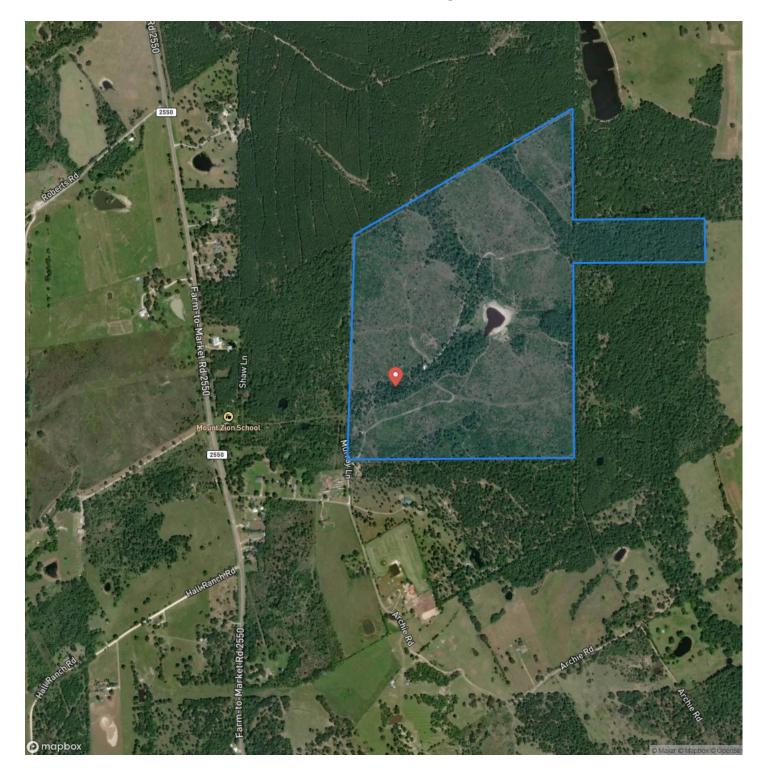

ERTY DESCRIPTION**

WEST Walker County! One hour north of The Woodlands, west of I-45. One hour to Bryan/College Station. Secluded, private, easy access! Mostly wooded in native pine and hardwoods with planted longleaf pine (2012). Gently rolling terrain with creek drains. Trails, deer stands, food plots. 1 acre stocked pond with 20' X 20' concrete pavilion. Deer, hogs, coyotes, bobcats, and native birds. Gated and partially fenced. Several potential homesites.

Utilities: Electricity Available, Water Available

Utility Provider: Mid South, Walker County SUD

School District: Huntsville ISD



**MORE INFO ONLINE:** 

## 164 Acres | Murray Lane Huntsville, TX / Walker County





MORE INFO ONLINE:





## **MORE INFO ONLINE:**

**Locator Map** 





**MORE INFO ONLINE:** 

# Satellite Map





**MORE INFO ONLINE:** 

#### LISTING REPRESENTATIVE For more information contact:



**Representative** Andy Flack

**Mobile** (936) 295-2500

**Email** agents@homelandprop.com

**Address** 1600 Normal Park Dr

**City / State / Zip** Huntsville, TX 77340

## <u>NOTES</u>



**MORE INFO ONLINE:** 



<u>NOTES</u>

**MORE INFO ONLINE:** 

## **DISCLAIMERS**

Information in this brochure is provided solely for information purposes and does not constitute an offer to sell or advertise real estate outside the states in which broker or agent licensed. The information presented has been obtained from sources deemed to be reliable, but is not guaranteed or warranted by the agent, broker, or the sellers of these properties. This offering is subject to errors, omissions, prior sale, price change