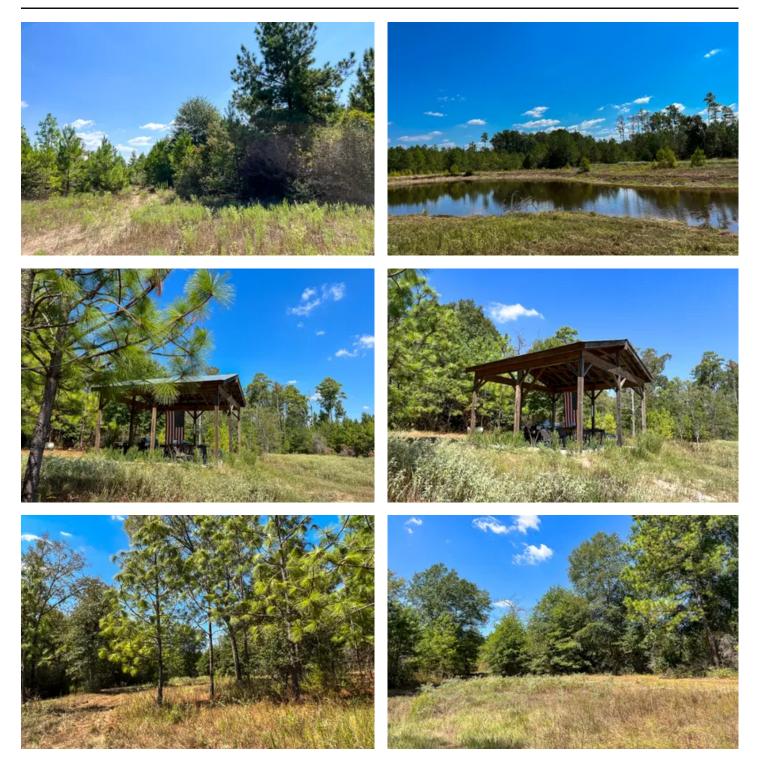

## **PROPERTY DESCRIPTION**

WEST Walker County! One hour north of The Woodlands, west of I-45. One hour to Bryan/College Station. Secluded, private, easy access! Mostly wooded in native pine and hardwoods with planted longleaf pine (2012). Gently rolling terrain with creek drains. Trails, deer stands, food plots. 1 acre stocked pond with 20' X 20' concrete pavilion. Deer, hogs, coyotes, bobcats, and native birds. Gated and partially fenced. Several potential homesites.