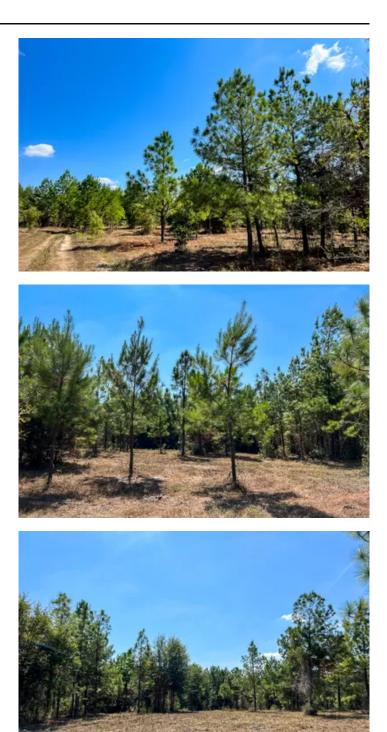

## **PROPERTY DESCRIPTION**

WEST Walker County! One hour north of The Woodlands, west of I-45. One hour to Bryan/College Station. Secluded, private, easy access! Mostly wooded in native pine and hardwoods with planted longleaf pine (2012). Gently rolling terrain with creek drains. Trails, deer stands, food plots. 1 acre stocked pond with 20' X 20' concrete pavilion. Deer, hogs, coyotes, bobcats, and native birds. Gated and partially fenced. Several potential homesites.