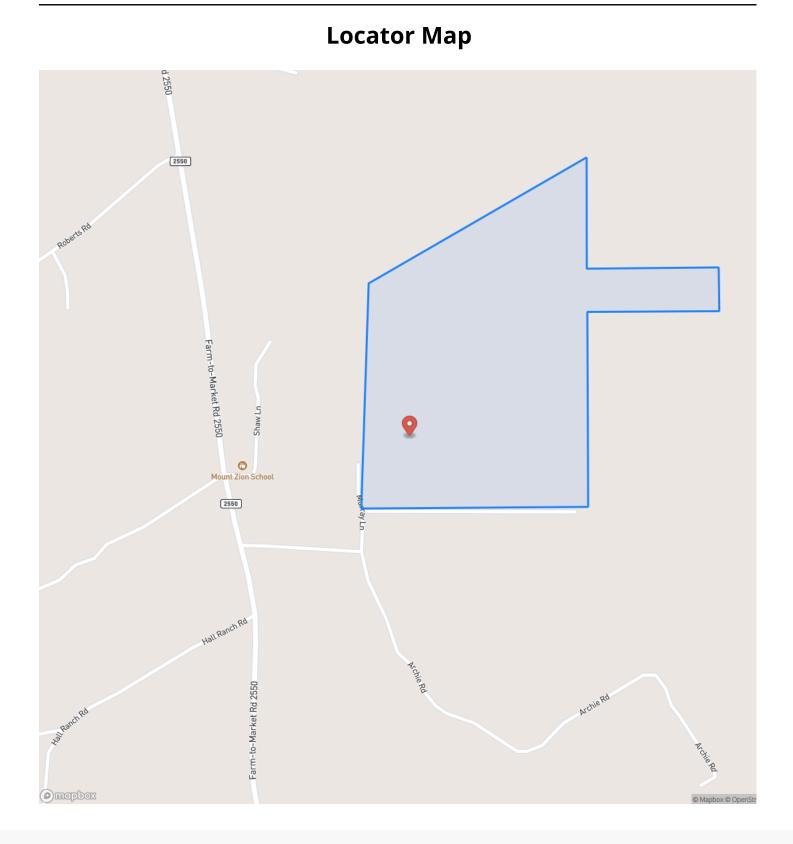

com/property/164-acres-murray-lane-walker-texas/77788/





**MORE INFO ONLINE:** 

## **PROPERTY DESCRIPTION**

WEST Walker County! One hour north of The Woodlands, west of I-45. One hour to Bryan/College Station. Secluded, private, easy access! Mostly wooded in native pine and hardwoods with planted longleaf pine (2012). Gently rolling terrain with creek drains. Trails, deer stands, food plots. 1 acre stocked pond with 20' X 20' concrete pavilion. Deer, hogs, coyotes, bobcats, and native birds. Gated and partially fenced. Several potential homesites.

Utilities: Electricity Available, Water Available

Utility Provider: Mid South, Walker County SUD

School District: Huntsville ISD



**MORE INFO ONLINE:** 

## 164 Acres | Murray Lane Huntsville, TX / Walker County





MORE INFO ONLINE:





## **MORE INFO ONLINE:**

**Locator Map** 





**MORE INFO ONLINE:** 

# Satellite Map





**MORE INFO ONLINE:** 

#### LISTING REPRESENTATIVE For more information contact:



**Representative** Andy Flack

**Mobile** (936) 295-2500

**Email** agents@homelandprop.com

**Address** 1600 Normal Park Dr

**City / State / Zip** Huntsville, TX 77340

## <u>NOTES</u>



**MORE INFO ONLINE:** 



<u>NOTES</u>

**MORE INFO ONLINE:** 

## **DISCLAIMERS**

Information in this brochure is provided solely for information purposes and does not constitute an offer to sell or advertise real estate outside the states in which broker or agent licensed. The information presented has been obtained from sources deemed to be reliable, but is not guaranteed or warranted by the agent, broker, or the sellers