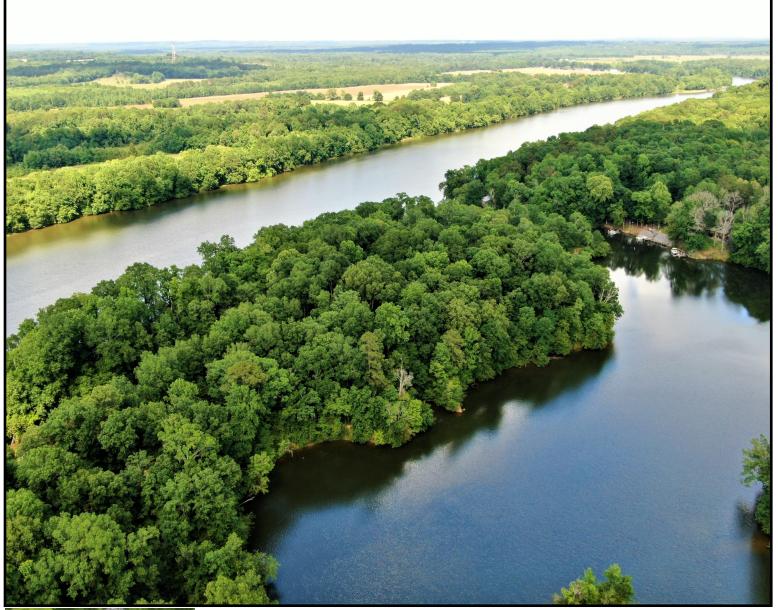

## **#45-028 RED EAGLE RIVER LOT**

1.2+/- Beautiful Acres - Located in a quiet inlet on the Alabama River. This is Lot 135 and 136 combined. New price is \$66,900.00.

Eric Leisy, ALC,GRI Land Broker Eric@GreatSouthernLand.Com 334-657-6707

## RED EAGLE RIVER LOT

- Beautiful lot on the Alabama River dominated by mature hardwoods. This is Lot 135 and 136 combined. We are also offering the Lots seperatately at \$34,900.00 each.
- Water and Power are available.
- Great location on the Alabama River in a protected inlet.
- Perfect lot to build a full time residence or a weekend get away.

(Above) aerial view looking west down the river. (Below) Beautiful treed lot with a lot of White Oaks.