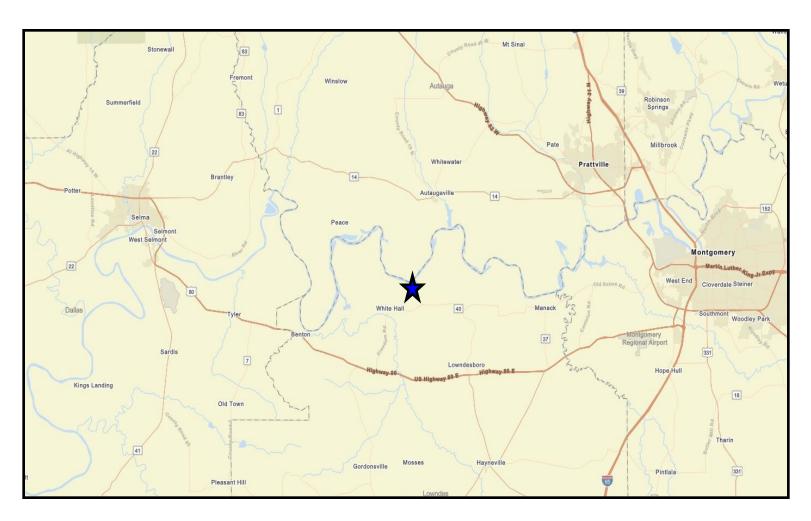

## **#45-028 RED EAGLE RIVER LOT**

1.2+/- Beautiful Acres - Located in a quiet inlet on the Alabama River. This is Lot 135 and 136 combined. New price is \$66,900.00.

Eric Leisy, ALC,GRI Land Broker Eric@GreatSouthernLand.Com 334-657-6707

## RED EAGLE RIVER LOT

- Beautiful lot on the Alabama River dominated by mature hardwoods. This is Lot 135 and 136 combined. We are also offering the Lots seperatately at \$34,900.00 each.
- Water and Power are available.
- Great location on the Alabama River in a protected inlet.
- Perfect lot to build a full time residence or a weekend get away.

(Above) aerial view looking west down the river. (Below) Beautiful treed lot with a lot of White Oaks.