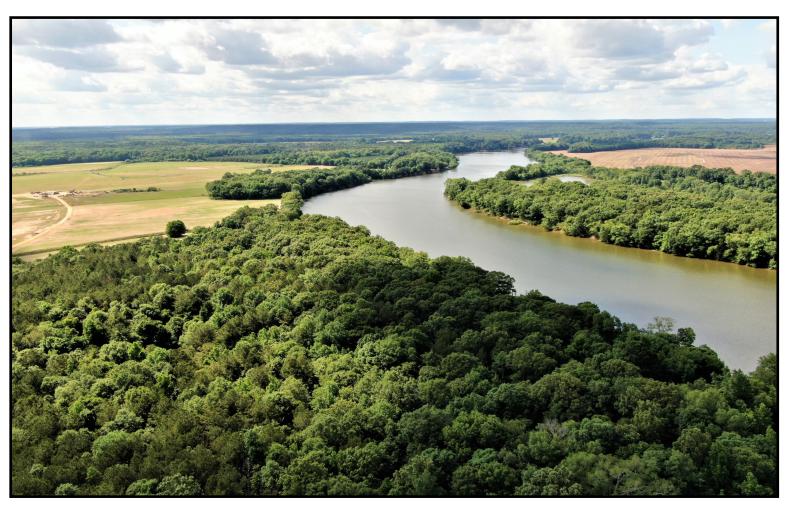

## **#45-028 RED EAGLE RIVER LOT**

1.2+/- Beautiful Acres - Located in a quiet inlet on the Alabama River. This is Lot 135 and 136 combined. New price is \$66,900.00.

Eric Leisy, ALC,GRI Land Broker Eric@GreatSouthernLand.Com 334-657-6707

## RED EAGLE RIVER LOT

- Beautiful lot on the Alabama River dominated by mature hardwoods. This is Lot 135 and 136 combined. We are also offering the Lots seperatately at \$34,900.00 each.
- Water and Power are available.
- Great location on the Alabama River in a protected inlet.
- Perfect lot to build a full time residence or a weekend get away.

(Above) aerial view looking west down the river. (Below) Beautiful treed lot with a lot of White Oaks.