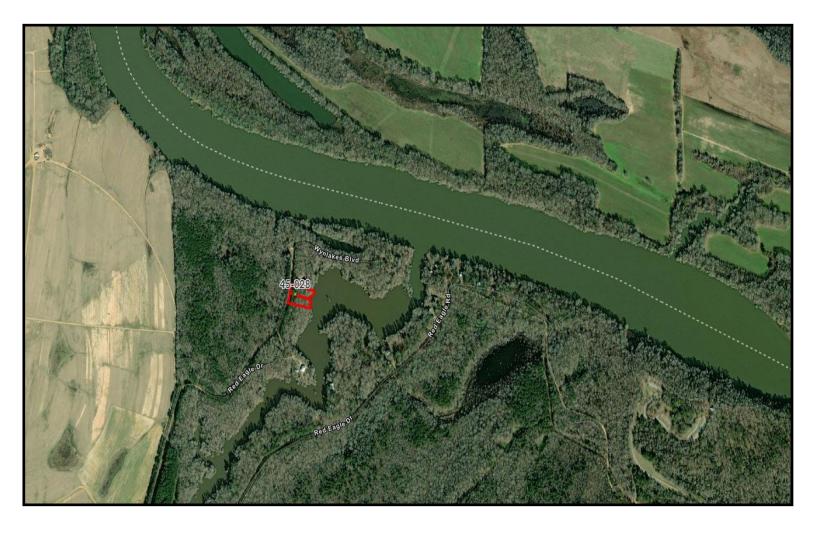

## **#45-028 RED EAGLE RIVER LOT**

1.2+/- Beautiful Acres - Located in a quiet inlet on the Alabama River. This is Lot 135 and 136 combined. New price is \$66,900.00.

Eric Leisy, ALC,GRI Land Broker Eric@GreatSouthernLand.Com 334-657-6707

## RED EAGLE RIVER LOT

- Beautiful lot on the Alabama River dominated by mature hardwoods. This is Lot 135 and 136 combined. We are also offering the Lots seperatately at \$34,900.00 each.
- Water and Power are available.
- Great location on the Alabama River in a protected inlet.
- Perfect lot to build a full time residence or a weekend get away.