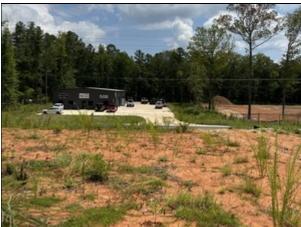

## 0 Sammons Parkway

Eatonton Offered at \$219,000

- · Land/Lot Only
- 1.36+/- Acres
- · All utilities available
- Established Industrial Park
- · Gravel Drive to cleared area

Prime Commercial Lot in the Heart of Lake Oconee Located on Sammons Industrial Parkway, this 1.36-acre commercial lot offers endless possibilities for your business. Zoned C-2 in Putnam County, this property is ideally suited for a variety of commercial ventures. Key features include: 175+/- feet of paved road frontage for excellent visibility and access Driveway already in place, leading to a cleared area, ready for development Strategic location in a thriving commercial corridor near Lake Oconee Don't miss this incredible opportunity to establish or expand your business in a high-growth area. Call Mark Costello for a private viewing: 706-207-5850