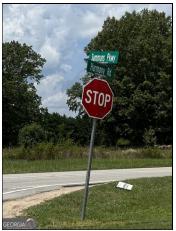

## 0 Sammons Parkway

Eatonton Offered at \$219,000

- · Land/Lot Only
- 1.36+/- Acres
- · All utilities available
- Established Industrial Park
- · Gravel Drive to cleared area

Prime Commercial Lot in the Heart of Lake Oconee Located on Sammons Industrial Parkway, this 1.36-acre commercial lot offers endless possibilities for your business. Zoned C-2 in Putnam County, this property is ideally suited for a variety of commercial ventures. Key features include: 175+/- feet of paved road frontage for excellent visibility and access Driveway already in place, leading to a cleared area, ready for development Strategic location in a thriving commercial corridor near Lake Oconee Don't miss this incredible opportunity to establish or expand your business in a high-growth area. Call Mark Costello for a private viewing: 706-207-5850