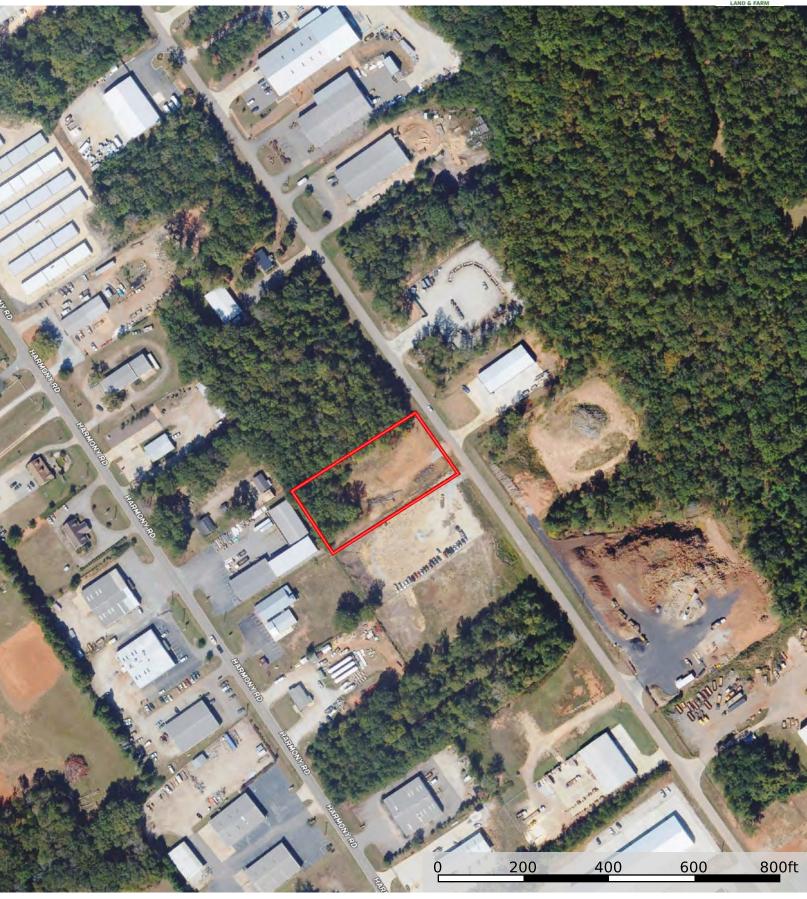

## 0 Sammons Parkway

Eatonton Offered at \$219,000

- · Land/Lot Only
- 1.36+/- Acres
- · All utilities available
- Established Industrial Park
- · Gravel Drive to cleared area

Prime Commercial Lot in the Heart of Lake Oconee Located on Sammons Industrial Parkway, this 1.36-acre commercial lot offers endless possibilities for your business. Zoned C-2 in Putnam County, this property is ideally suited for a variety of commercial ventures. Key features include: 175+/- feet of paved road frontage for excellent visibility and access Driveway already in place, leading to a cleared area, ready for development Strategic location in a thriving commercial corridor near Lake Oconee Don't miss this incredible opportunity to establish or expand your business in a high-growth area. Call Mark Costello for a private viewing: 706-207-5850