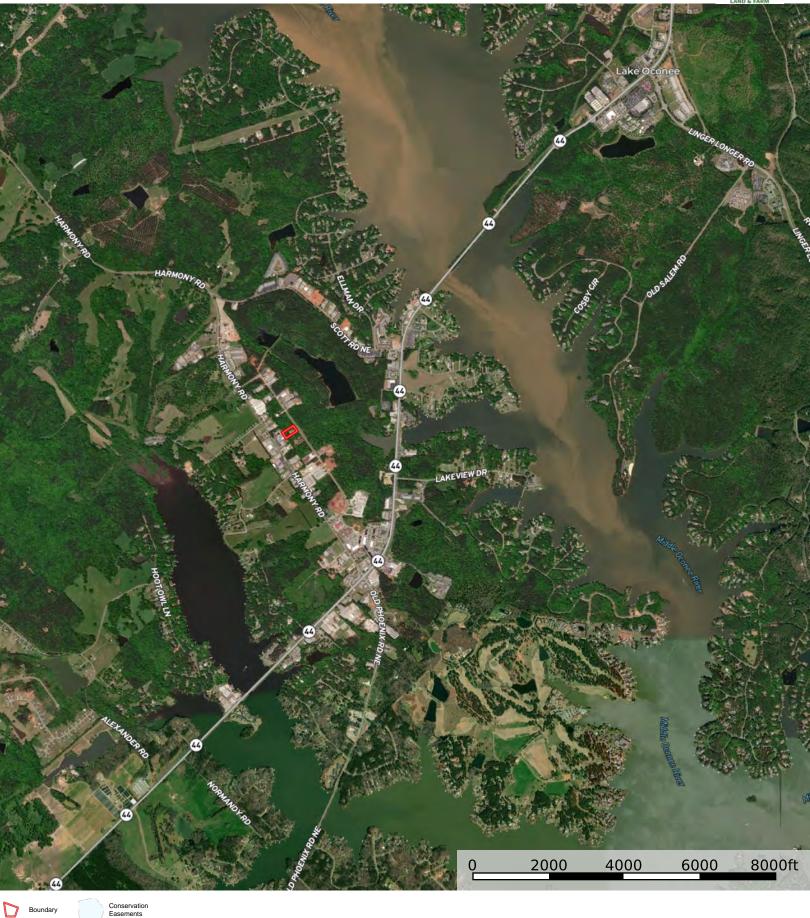

## 0 Sammons Parkway

Eatonton Offered at \$219,000

- · Land/Lot Only
- 1.36+/- Acres
- · All utilities available
- Established Industrial Park
- · Gravel Drive to cleared area

Prime Commercial Lot in the Heart of Lake Oconee Located on Sammons Industrial Parkway, this 1.36-acre commercial lot offers endless possibilities for your business. Zoned C-2 in Putnam County, this property is ideally suited for a variety of commercial ventures. Key features include: 175+/- feet of paved road frontage for excellent visibility and access Driveway already in place, leading to a cleared area, ready for development Strategic location in a thriving commercial corridor near Lake Oconee Don't miss this incredible opportunity to establish or expand your business in a high-growth area. Call Mark Costello for a private viewing: 706-207-5850