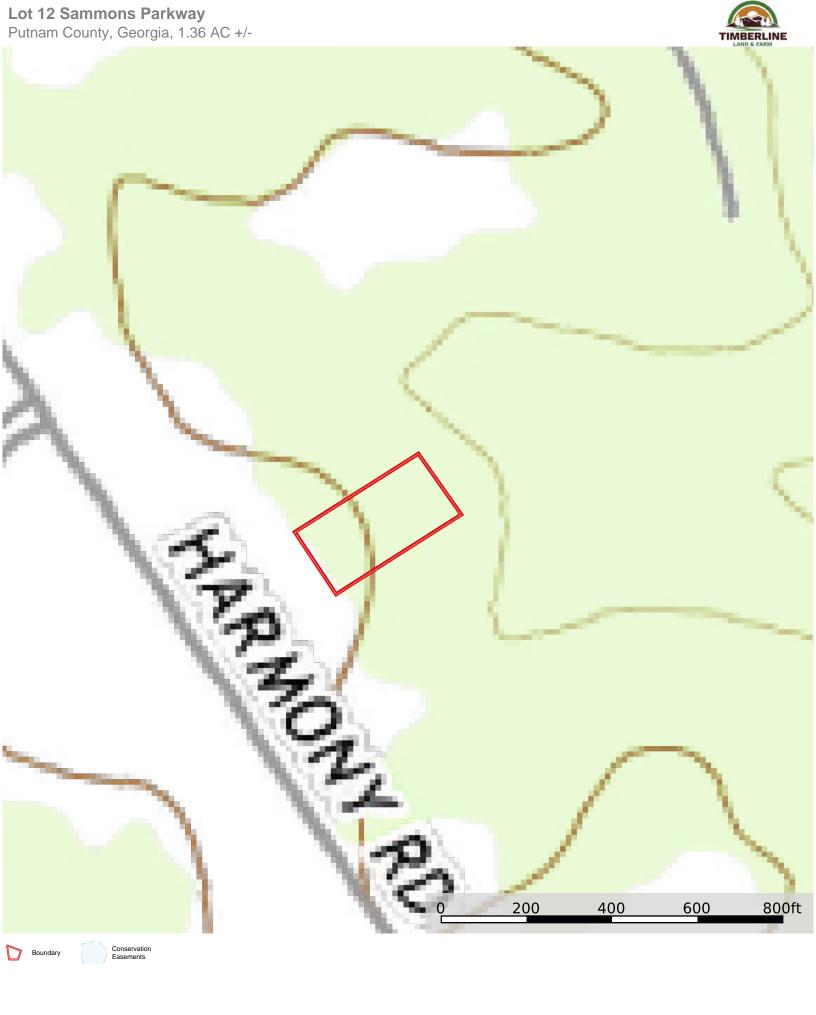

## **Lot 12 Sammons Parkway**

Putnam County, Georgia, 1.36 AC +/-

Conservation Easements