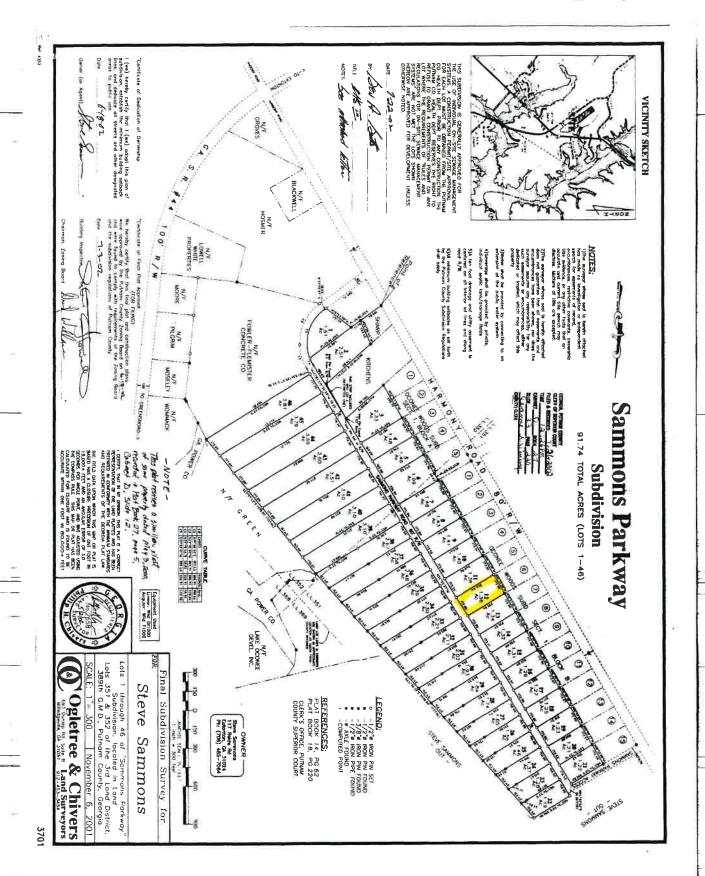

All that tract or parcel of land, lying and being in Land Lots 351 and 355, 3rd Land District, 389th District, G.M., Putnam County, Georgia being designated and shown as Lot No. 12, containing 1.36 acres, more or less, of Sammons Parkway Subdivision on that certain plat of survey prepared for Steve Sammons by Ogletree & Chivers, Land Surveyors, certified by Phillip H. Chivers, Registered Land Surveyor No. 2658, dated November 6, 2001, recorded in Plat Cabinet D, Plat Book 27, Slide 33, Page 220, in the Office of the Clerk of Superior Court, Putnam County, Georgia, which said plat and the record thereof are hereby incorporated herein and made a part hereof by reference.