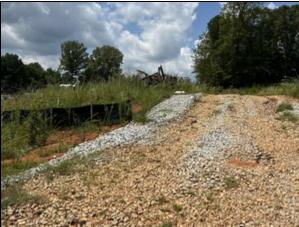

## 0 Sammons Parkway

Eatonton Offered at \$219,000

- · Land/Lot Only
- 1.36+/- Acres
- · All utilities available
- Established Industrial Park
- · Gravel Drive to cleared area

Prime Commercial Lot in the Heart of Lake Oconee Located on Sammons Industrial Parkway, this 1.36-acre commercial lot offers endless possibilities for your business. Zoned C-2 in Putnam County, this property is ideally suited for a variety of commercial ventures. Key features include: 175+/- feet of paved road frontage for excellent visibility and access Driveway already in place, leading to a cleared area, ready for development Strategic location in a thriving commercial corridor near Lake Oconee Don't miss this incredible opportunity to establish or expand your business in a high-growth area. Call Mark Costello for a private viewing: 706-207-5850