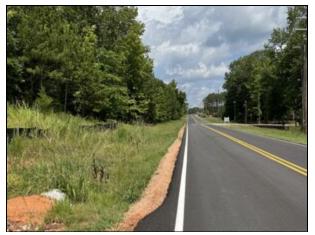

## 0 Sammons Parkway

Eatonton Offered at \$219,000

- · Land/Lot Only
- 1.36+/- Acres
- · All utilities available
- Established Industrial Park
- · Gravel Drive to cleared area

Prime Commercial Lot in the Heart of Lake Oconee Located on Sammons Industrial Parkway, this 1.36-acre commercial lot offers endless possibilities for your business. Zoned C-2 in Putnam County, this property is ideally suited for a variety of commercial ventures. Key features include: 175+/- feet of paved road frontage for excellent visibility and access Driveway already in place, leading to a cleared area, ready for development Strategic location in a thriving commercial corridor near Lake Oconee Don't miss this incredible opportunity to establish or expand your business in a high-growth area. Call Mark Costello for a private viewing: 706-207-5850