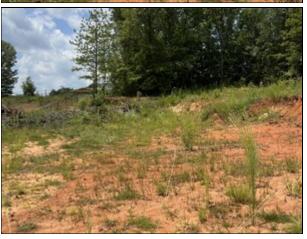

## 0 Sammons Parkway

Eatonton Offered at \$219,000

- · Land/Lot Only
- 1.36+/- Acres
- · All utilities available
- Established Industrial Park
- · Gravel Drive to cleared area

Prime Commercial Lot in the Heart of Lake Oconee Located on Sammons Industrial Parkway, this 1.36-acre commercial lot offers endless possibilities for your business. Zoned C-2 in Putnam County, this property is ideally suited for a variety of commercial ventures. Key features include: 175+/- feet of paved road frontage for excellent visibility and access Driveway already in place, leading to a cleared area, ready for development Strategic location in a thriving commercial corridor near Lake Oconee Don't miss this incredible opportunity to establish or expand your business in a high-growth area. Call Mark Costello for a private viewing: 706-207-5850