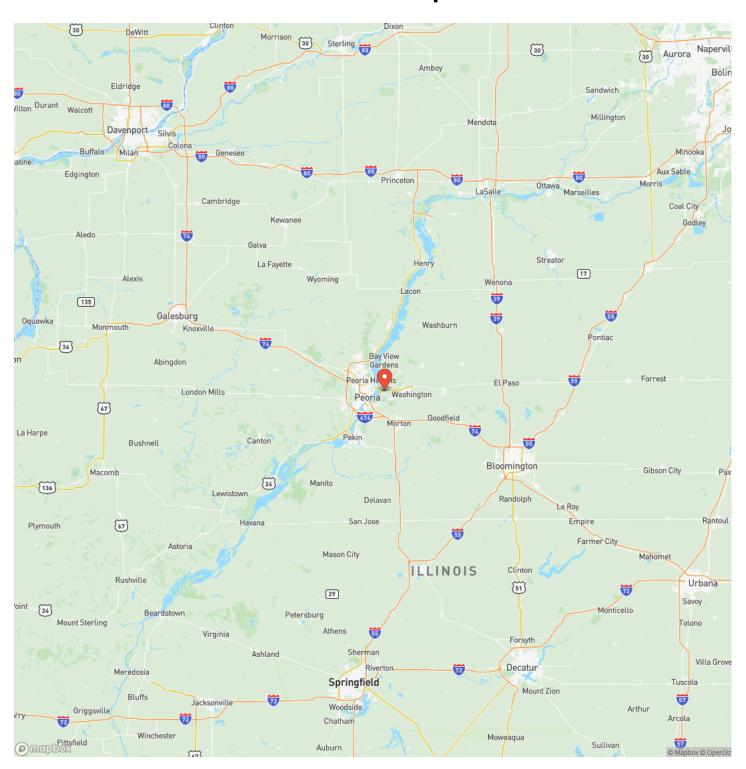

y, Illinois 80 Acres For Sale East Peoria, IL / Tazewell County

### **PROPERTY DESCRIPTION**

This property offers a little bit of everything. Not only are the views amazing on the west side overlooking the Illinois River and Peoria, it also has 10 acres zoned commercial on the east side along Eastgate Drive. This would make for a great location to build a business while also allowing you to enjoy all the aspects of recreational ground. Butting up to Fondulac Park district, it offers great whitetail hunting. This property has great potential any way you look at it! Call today for your private showing.

#### **KEY FEATURES**

- 10 Acres Zoned Commercial
- Illinois River Views
- Whitetail Hunting
- Located on both Rt 116 and Rt 24
- Build Site



### **Locator Map**



### **Locator Map**



## **Satellite Map**



# Tazewell County, Illinois 80 Acres For Sale East Peoria, IL / Tazewell County

# LISTING REPRESENTATIVE For more information contact:



Representative

Andrew Huber

Mobile

(309) 403-1183

Email

andrew@landguys.com

**Address** 

City / State / Zip

Brimfield, IL 61517

| NOTES |  |  |
|-------|--|--|
|       |  |  |
|       |  |  |
| -     |  |  |
|       |  |  |
|       |  |  |
|       |  |  |
|       |  |  |
|       |  |  |
|       |  |  |
|       |  |  |
|       |  |  |
|       |  |  |
|       |  |  |
|       |  |  |

| <u>NOTES</u> |  |
|--------------|--|
|              |  |
|              |  |
|              |  |
|              |  |
|              |  |
|              |  |
|              |  |
|              |  |
|              |  |
|              |  |
|