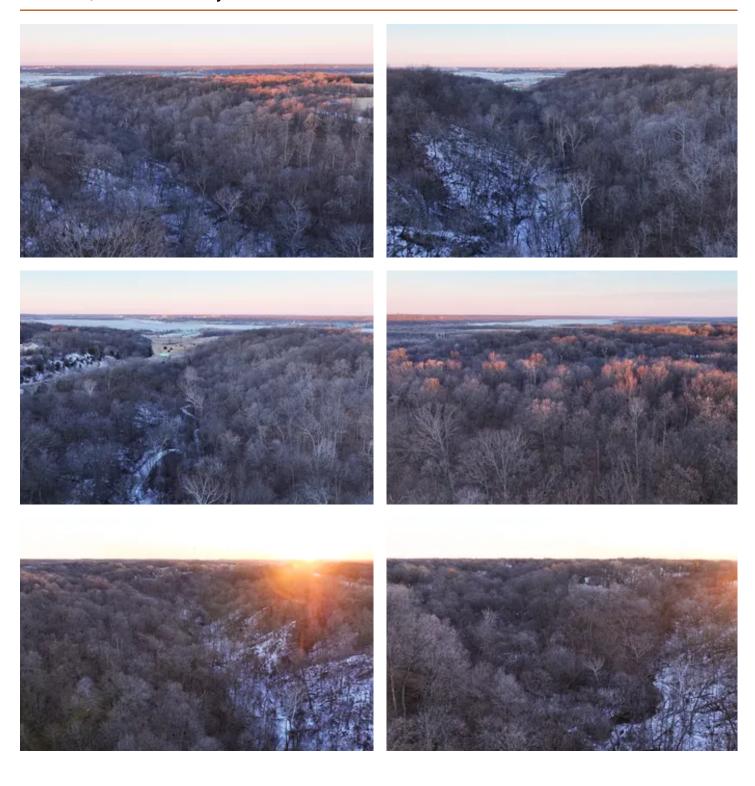

### **PROPERTY DESCRIPTION**

This property offers a little bit of everything. Not only are the views amazing on the west side overlooking the Illinois River and Peoria, it also has 10 acres zoned commercial on the east side along Eastgate Drive. This would make for a great location to build a business while also allowing you to enjoy all the aspects of recreational ground. Butting up to Fondulac Park district, it offers great whitetail hunting. This property has great potential any way you look at it! Call today for your private showing.

#### **KEY FEATURES**

- 10 Acres Zoned Commercial
- Illinois River Views
- Whitetail Hunting
- Located on both Rt 116 and Rt 24
- Build Site