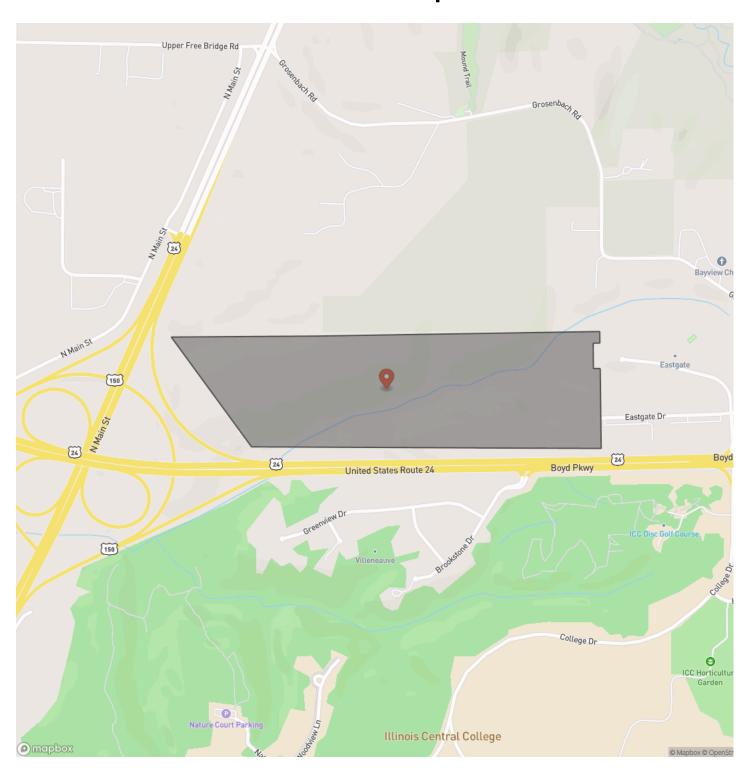

# Tazewell County, Illinois 80 Acres For Sale East Peoria, IL / Tazewell County

### **PROPERTY DESCRIPTION**

This property offers a little bit of everything. Not only are the views amazing on the west side overlooking the Illinois River and Peoria, it also has 10 acres zoned commercial on the east side along Eastgate Drive. This would make for a great location to build a business while also allowing you to enjoy all the aspects of recreational ground. Butting up to Fondulac Park district, it offers great whitetail hunting. This property has great potential any way you look at it! Call today for your private showing.

#### **KEY FEATURES**

- 10 Acres Zoned Commercial
- Illinois River Views
- Whitetail Hunting
- Located on both Rt 116 and Rt 24
- Build Site



### **Locator Map**



### **Locator Map**



## **Satellite Map**



# Tazewell County, Illinois 80 Acres For Sale East Peoria, IL / Tazewell County

# LISTING REPRESENTATIVE For more information contact:



Representative

Andrew Huber

Mobile

(309) 403-1183

Email

andrew@landguys.com

**Address** 

City / State / Zip

Brimfield, IL 61517

| NOTES |  |  |
|-------|--|--|
|       |  |  |
|       |  |  |
| -     |  |  |
|       |  |  |
|       |  |  |
|       |  |  |
|       |  |  |
|       |  |  |
|       |  |  |
|       |  |  |
|       |  |  |
|       |  |  |
|       |  |  |
|       |  |  |

| <u>NOTES</u> |  |
|--------------|--|
|              |  |
|              |  |
|              |  |
|              |  |
|              |  |
|              |  |
|              |  |
|              |  |
|              |