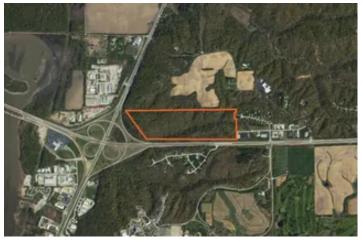

Tazewell County, Illinois 80 Acres For Sale 0000 RT 24 East Peoria, IL 61571

\$600,000 80± Acres Tazewell County







# Tazewell County, Illinois 80 Acres For Sale East Peoria, IL / Tazewell County

### **SUMMARY**

**Address** 

0000 RT 24

City, State Zip

East Peoria, IL 61571

County

**Tazewell County** 

Type

Hunting Land, Recreational Land, Farms, Timberland

Latitude / Longitude

40.716901 / -89.519503

Acreage

80

Price

\$600,000

### **Property Website**

https://landguys.com/property/tazewell-county-illinois-80-acresfor-sale-tazewell-illinois/76071/







# Tazewell County, Illinois 80 Acres For Sale East Peoria, IL / Tazewell County

### **PROPERTY DESCRIPTION**

This property offers a little bit of everything. Not only are the views amazing on the west side overlooking the Illinois River and Peoria, it also has 10 acres zoned commercial on the east side along Eastgate Drive. This woul