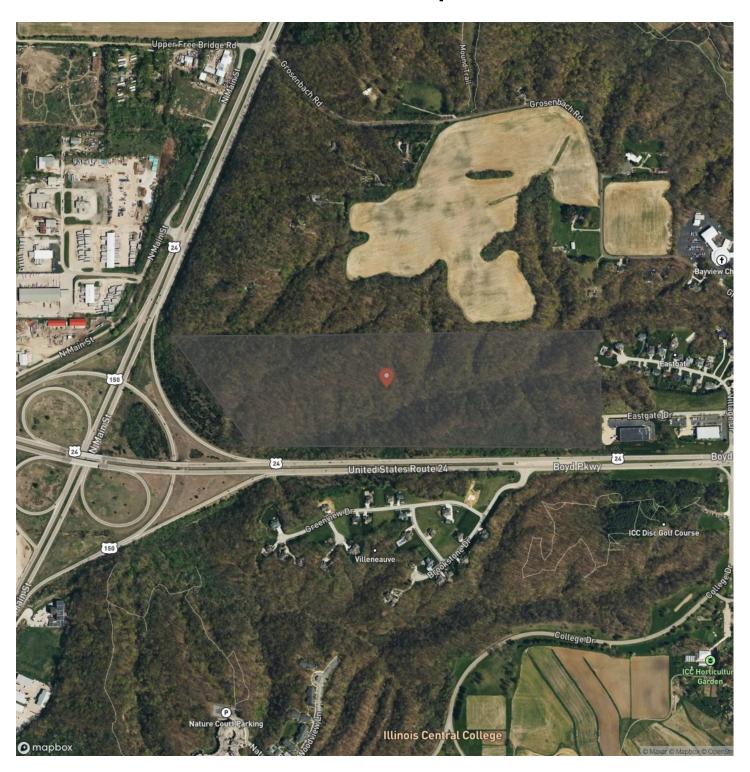

Sale East Peoria, IL / Tazewell County

### **PROPERTY DESCRIPTION**

This property offers a little bit of everything. Not only are the views amazing on the west side overlooking the Illinois River and Peoria, it also has 10 acres zoned commercial on the east side along Eastgate Drive. This would make for a great location to build a business while also allowing you to enjoy all the aspects of recreational ground. Butting up to Fondulac Park district, it offers great whitetail hunting. This property has great potential any way you look at it! Call today for your private showing.

#### **KEY FEATURES**

- 10 Acres Zoned Commercial
- Illinois River Views
- Whitetail Hunting
- Located on both Rt 116 and Rt 24
- Build Site



### **Locator Map**



### **Locator Map**



## **Satellite Map**



# Tazewell County, Illinois 80 Acres For Sale East Peoria, IL / Tazewell County

# LISTING REPRESENTATIVE For more information contact:



Representative

Andrew Huber

Mobile

(309) 403-1183

Email

andrew@landguys.com

**Address** 

City / State / Zip

Brimfield, IL 61517

| NOTES |  |  |
|-------|--|--|
|       |  |  |
|       |  |  |
| -     |  |  |
|       |  |  |
|       |  |  |
|       |  |  |
|       |  |  |
|       |  |  |
|       |  |  |
|       |  |  |
|       |  |  |
|       |  |  |
|       |  |  |
|       |  |  |

| <u>NOTES</u> |  |
|--------------|--|
|              |  |
|              |  |
|              |  |
|              |  |
|              |  |
|              |  |
|              |  |
|              |  |
|              |  |
|              |  |
|              |  |
|