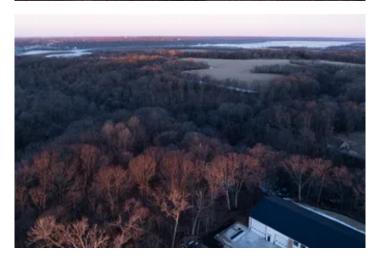

### **PROPERTY DESCRIPTION**

This property offers a little bit of everything. Not only are the views amazing on the west side overlooking the Illinois River and Peoria, it also has 10 acres zoned commercial on the east side along Eastgate Drive. This would make for a great location to build a business while also allowing you to enjoy all the aspects of recreational ground. Butting up to Fondulac Park district, it offers great whitetail hunting. This property has great potential any way you look at it! Call today for your private showing.

#### **KEY FEATURES**

- 10 Acres Zoned Commercial
- Illinois River Views
- Whitetail Hunting
- Located on both Rt 116 and Rt 24
- Build Site