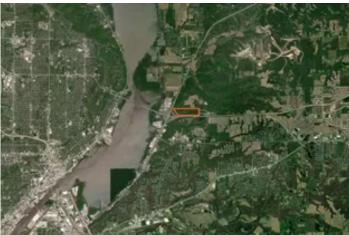

Tazewell County, Illinois 80 Acres For Sale 0000 RT 24 East Peoria, IL 61571

\$600,000 80± Acres Tazewell County







# Tazewell County, Illinois 80 Acres For Sale East Peoria, IL / Tazewell County

### **SUMMARY**

**Address** 

0000 RT 24

City, State Zip

East Peoria, IL 61571

County

**Tazewell County** 

Type

Hunting Land, Recreational Land, Farms, Timberland

Latitude / Longitude

40.716901 / -89.519503

Acreage

80

Price

\$600,000

### **Property Website**

https://landguys.com/property/tazewell-county-illinois-80-acresfor-sale-tazewell-illinois/76071/







# Tazewell County, Illinois 80 Acres For Sale East Peoria, IL / Tazewell County

### **PROPERTY DESCRIPTION**

This property offers a little bit of everything. Not only are the views amazing on the west side overlooking the Illinois River and Peoria, it also has 10 acres zoned commercial on the east side along Eastgate Drive. This would