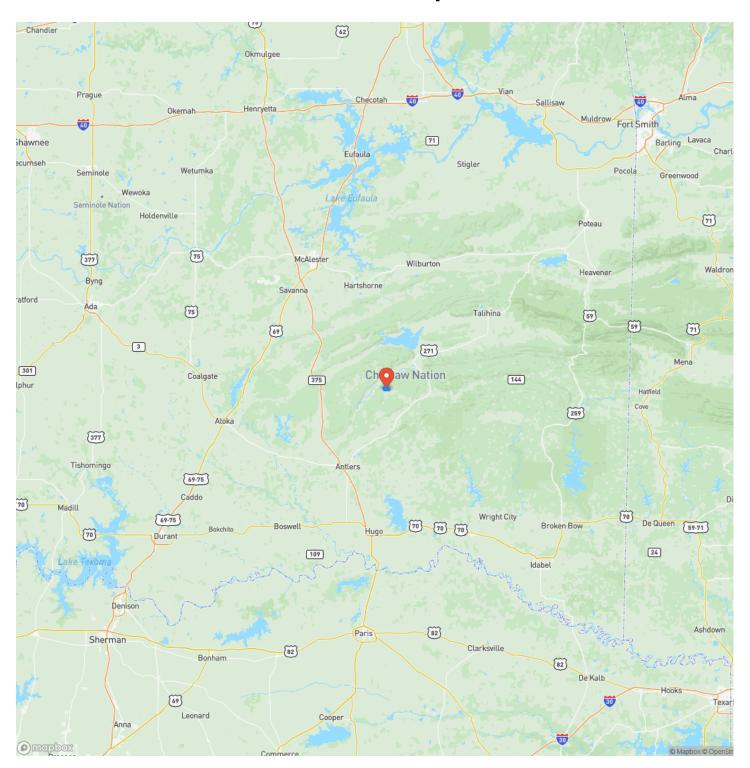

. From some of the largest black bears in the country, an encapsulated herd of elk, turkeys, bobwhite quail, a healthy herd of white tails and so much more, your time in these woods could surprise you with something different every day! Seemingly untouched nature surrounds you everywhere you look. The rolling mountain range surrounding this tract is breathtaking. Utilities are not present this far into the back country, so turn back time and live as our ancestors did before us. Accessed from two different directions, access is reliable most of the year.

Approximately 150 miles from the DFW Metroplex, 55 miles from Broken Bow, and 180 miles from Oklahoma City. Don't hesitate to reach out to learn more about this incredible tract of land.







## **Locator Map**





### **Locator Map**





# **Satellite Map**





# 500 Acres | Oklahoma | Adjoining Pushmataha WMA Clayton, OK / Pushmataha County

# LISTING REPRESENTATIVE For more information contact:



### Representative

Walker Powell

#### Mobile

(936) 661-9442

#### Office

(936) 295-2500

#### Email

walker@homelandprop.com

### Address

1600 Normal Park Dr

### City / State / Zip

Huntsville, TX 77340

| <u>NOTES</u> |  |  |  |
|--------------|--|--|--|
|              |  |  |  |
|              |  |  |  |
|              |  |  |  |
|              |  |  |  |
|              |  |  |  |
|              |  |  |  |
|              |  |  |  |
|              |  |  |  |
|              |  |  |  |
|              |  |  |  |
|              |  |  |  |
|              |  |  |  |
|              |  |  |  |
|              |  |  |  |
|