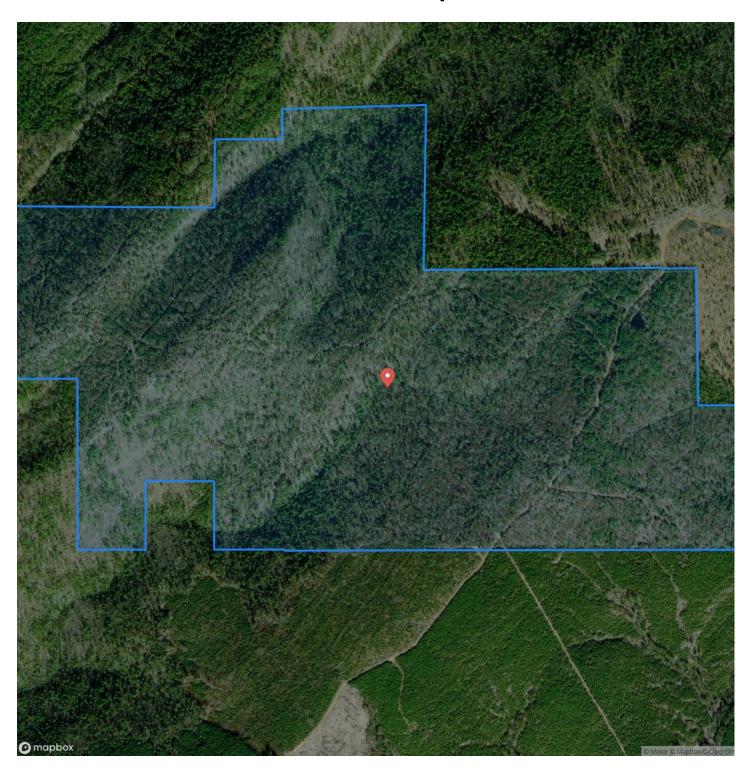

t black bears in the country, an encapsulated herd of elk, turkeys, bobwhite quail, a healthy herd of white tails and so much more, your time in these woods could surprise you with something different every day! Seemingly untouched nature surrounds you everywhere you look. The rolling mountain range surrounding this tract is breathtaking. Utilities are not present this far into the back country, so turn back time and live as our ancestors did before us. Accessed from two different directions, access is reliable most of the year.

Approximately 150 miles from the DFW Metroplex, 55 miles from Broken Bow, and 180 miles from Oklahoma City. Don't hesitate to reach out to learn more about this incredible tract of land.







## **Locator Map**





### **Locator Map**





# **Satellite Map**





# 500 Acres | Oklahoma | Adjoining Pushmataha WMA Clayton, OK / Pushmataha County

# LISTING REPRESENTATIVE For more information contact:



### Representative

Walker Powell

#### Mobile

(936) 661-9442

#### Office

(936) 295-2500

#### Email

walker@homelandprop.com

### Address

1600 Normal Park Dr

### City / State / Zip

Huntsville, TX 77340

| <u>NOTES</u> |  |  |  |
|--------------|--|--|--|
|              |  |  |  |
|              |  |  |  |
|              |  |  |  |
|              |  |  |  |
|              |  |  |  |
|              |  |  |  |
|              |  |  |  |
|              |  |  |  |
|              |  |  |  |
|              |  |  |  |
|              |  |  |  |
|              |  |  |  |
|              |  |  |  |
|              |  |  |  |
|              |  |  |  |
|