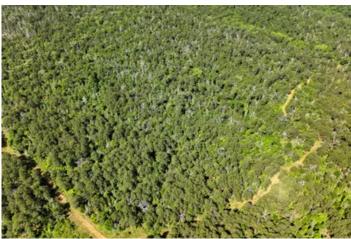

#### PROPERTY DESCRIPTION

Just north of Antlers, Oklahoma, the "Deer Capital of the World," you will find 500+/- acres of incredible wildlife and recreational opportunity. This tract, situated in the Kiamichi Mountain range directly adjoins the 19,247 acre <a href="Pushmataha WMA">Pushmataha WMA</a>.

This area is very well known for its abundance of unique wildlife. From some of the largest black bears in the country, an encapsulated herd of elk, turkeys, bobwhite quail, a healthy herd of white tails and so much more, your time in these woods could surprise you with something different every day! Seemingly untouched nature surrounds you everywhere you look. The rolling mountain range surrounding this tract is breathtaking. Utilities are not present this far into the back country, so turn back time and live as our ancestors did before us. Accessed from two different directions, access is reliable most of the year.