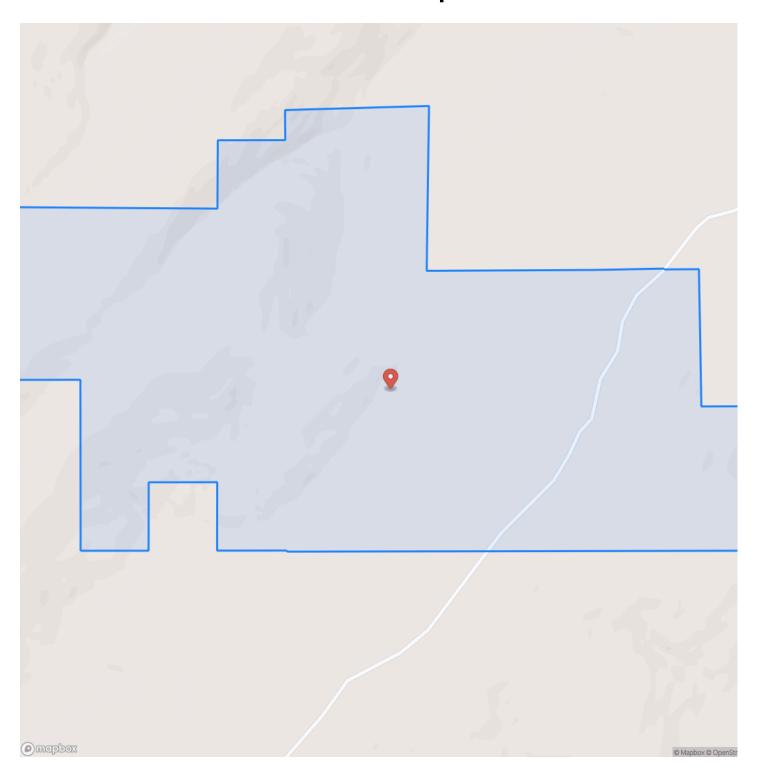

ndance of unique wildlife. From some of the largest black bears in the country, an encapsulated herd of elk, turkeys, bobwhite quail, a healthy herd of white tails and so much more, your time in these woods could surprise you with something different every day! Seemingly untouched nature surrounds you everywhere you look. The rolling mountain range surrounding this tract is breathtaking. Utilities are not present this far into the back country, so turn back time and live as our ancestors did before us. Accessed from two different directions, access is reliable most of the year.

Approximately 150 miles from the DFW Metroplex, 55 miles from Broken Bow, and 180 miles from Oklahoma City. Don't hesitate to reach out to learn more about this incredible tract of land.







## **Locator Map**





### **Locator Map**





# **Satellite Map**





# 500 Acres | Oklahoma | Adjoining Pushmataha WMA Clayton, OK / Pushmataha County

# LISTING REPRESENTATIVE For more information contact:



### Representative

Walker Powell

#### Mobile

(936) 661-9442

#### Office

(936) 295-2500

#### Email

walker@homelandprop.com

### Address

1600 Normal Park Dr

### City / State / Zip

Huntsville, TX 77340

| <u>NOTES</u> |  |  |  |
|--------------|--|--|--|
|              |  |  |  |
|              |  |  |  |
|              |  |  |  |
|              |  |  |  |
|              |  |  |  |
|              |  |  |  |
|              |  |  |  |
|              |  |  |  |
|              |  |  |  |
|              |  |  |  |
|              |  |  |  |
|              |  |  |  |
|              |  |  |  |
|