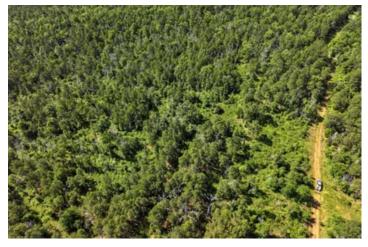

#### PROPERTY DESCRIPTION

Just north of Antlers, Oklahoma, the "Deer Capital of the World," you will find 500+/- acres of incredible wildlife and recreational opportunity. This tract, situated in the Kiamichi Mountain range directly adjoins the 19,247 acre <a href="Pushmataha WMA">Pushmataha WMA</a>.

This area is very well known for its abundance of unique wildlife. From some of the largest black bears in the country, an encapsulated herd of elk, turkeys, bobwhite quail, a healthy herd of white tails and so much more, your time in these woods could surprise you with something different every day! Seemingly untouched nature surrounds you everywhere you look. The rolling mountain range surrounding this tract is breathtaking. Utilities are not present this far into the back country, so turn back time and live as our ancestors did before us. Accessed from two different directions, access is reliable most of the year.