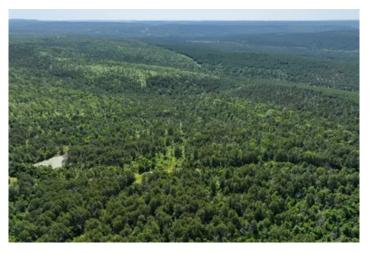

#### PROPERTY DESCRIPTION

Just north of Antlers, Oklahoma, the "Deer Capital of the World," you will find 500+/- acres of incredible wildlife and recreational opportunity. This tract, situated in the Kiamichi Mountain range directly adjoins the 19,247 acre <a href="Pushmataha WMA">Pushmataha WMA</a>.

This area is very well known for its abundance of unique wildlife. From some of the largest black bears in the country, an encapsulated herd of elk, turkeys, bobwhite quail, a healthy herd of white tails and so much more, your time in these woods could surprise you with something different every day! Seemingly untouched nature surrounds you everywhere you look. The rolling mountain range surrounding this tract is breathtaking. Utilities are not present this far into the back country, so turn back time and live as our ancestors did before us. Accessed from two different directions, access is reliable most of the year.