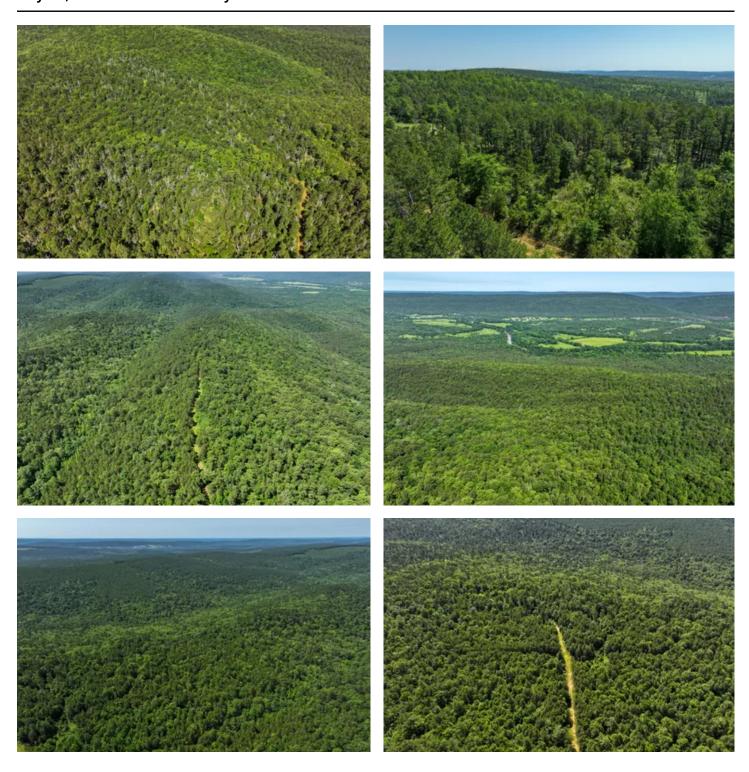

#### PROPERTY DESCRIPTION

Just north of Antlers, Oklahoma, the "Deer Capital of the World," you will find 500+/- acres of incredible wildlife and recreational opportunity. This tract, situated in the Kiamichi Mountain range directly adjoins the 19,247 acre <a href="Pushmataha WMA">Pushmataha WMA</a>.

This area is very well known for its abundance of unique wildlife. From some of the largest black bears in the country, an encapsulated herd of elk, turkeys, bobwhite quail, a healthy herd of white tails and so much more, your time in these woods could surprise you with something different every day! Seemingly untouched nature surrounds you everywhere you look. The rolling mountain range surrounding this tract is breathtaking. Utilities are not present this far into the back country, so turn back time and live as our ancestors did before us. Accessed from two different directions, access is reliable most of the year.

Approximately 150 miles from the DFW Metroplex, 55 miles from Broken Bow, and 180 miles from Oklahoma City. Don't hesitate to reach out to learn more about this incredible tract of land.