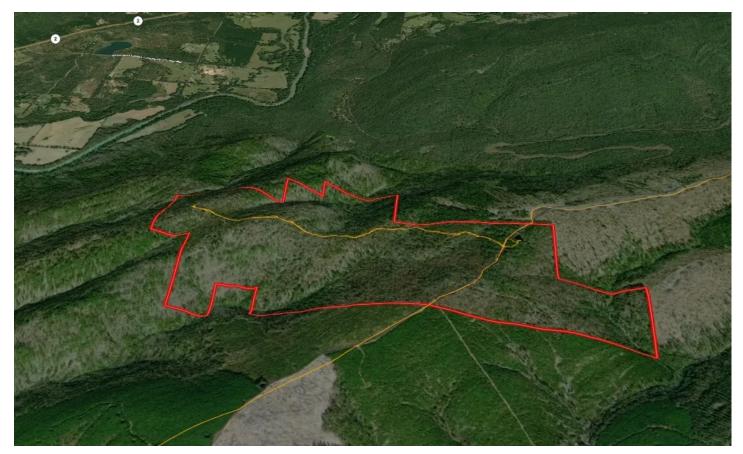

# **Satellite Map**

#### PROPERTY DESCRIPTION

Just north of Antlers, Oklahoma, the "Deer Capital of the World," you will find 500+/- acres of incredible wildlife and recreational opportunity. This tract, situated in the Kiamichi Mountain range directly adjoins the 19,247 acre <a href="Pushmataha WMA">Pushmataha WMA</a>.

This area is very well known for its abundance of unique wildlife. From some of the largest black bears in the country, an encapsulated herd of elk, turkeys, bobwhite quail, a healthy herd of white tails and so much more, your time in these woods could surprise you with something different every day! Seemingly untouched nature surrounds you everywhere you look. The rolling mountain range surrounding this tract is breathtaking. Utilities are not present this far into the back country, so turn back time and live as our ancestors did before us. Accessed from two different directions, access is reliable most of the year.