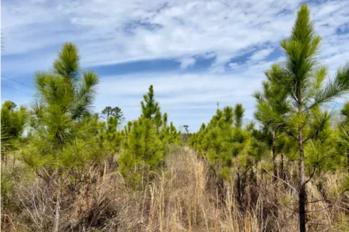

### **PROPERTY DESCRIPTION**

80.94 +/- timberland investment, with 3/4 mile of road frontage on 2 sides, perfect for homesite access and future development. This property is located along Hwy 71, south of Blountstown, FL and on the way to the Gulf Coast. The property is mostly established in fast-growing pine trees providing future timber income for the owner. The land would also make for a good hunting tract, or could be further subdivided down the road.