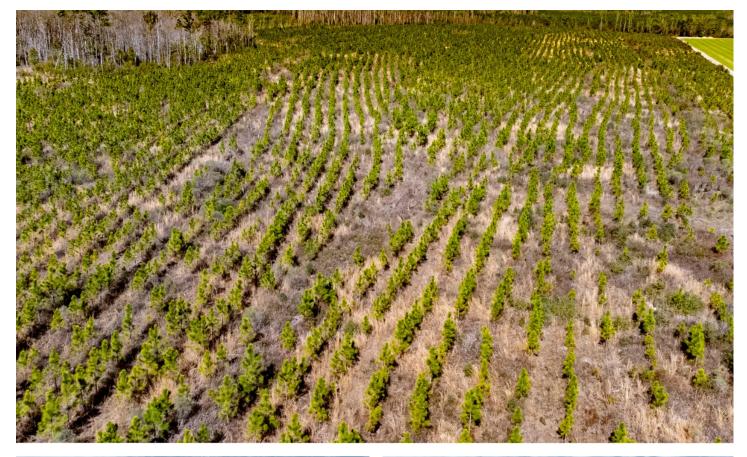

### **PROPERTY DESCRIPTION**

80.94 +/- timberland investment, with 3/4 mile of road frontage on 2 sides, perfect for homesite access and future development. This property is located along Hwy 71, south of Blountstown, FL and on the way to the Gulf Coast. The property is mostly established in fast-growing pine trees providing future timber income for the owner. The land would also make for a good hunting tract, or could be further subdivided down the road.