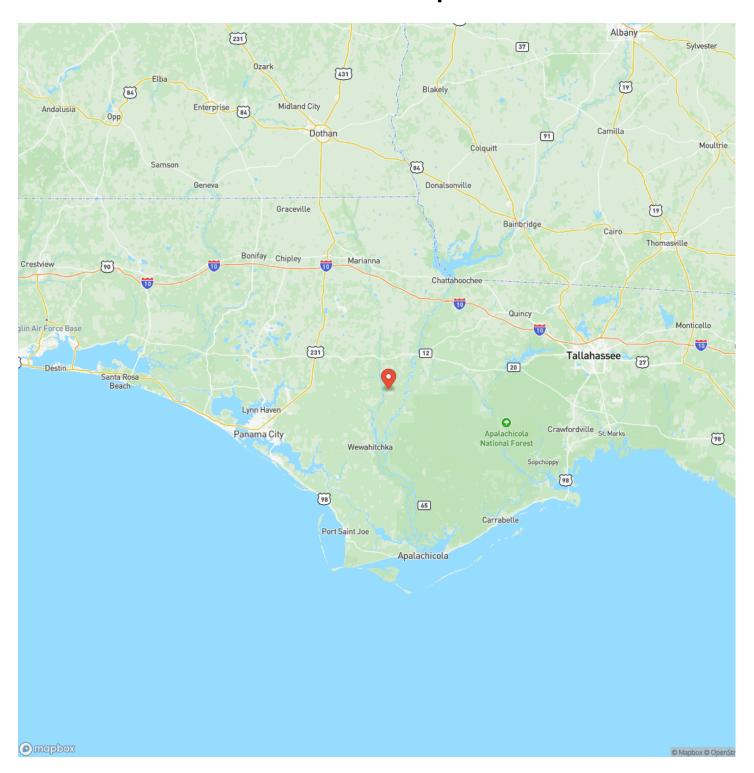

da/77929/









### **PROPERTY DESCRIPTION**

80.94 +/- timberland investment, with 3/4 mile of road frontage on 2 sides, perfect for homesite access and future development. This property is located along Hwy 71, south of Blountstown, FL and on the way to the Gulf Coast. The property is mostly established in fast-growing pine trees providing future timber income for the owner. The land would also make for a good hunting tract, or could be further subdivided down the road.

The land is a short drive down to the Gulf Coast for world-class fishing and seafood, and is located near other sportsmans areas of interest like the Apalachicola National Forest, Apalachicola River, and Chipola River.

Give us a call today to set up your tour.











### **Locator Map**





### **Locator Map**





## **Satellite Map**





## LISTING REPRESENTATIVE For more information contact:



NOTES

Representative

Daniel Hautamaki

Mobile

(850) 688-0814

**Email** 

daniel@farmandforestbrokers.com

**Address** 

City / State / Zip

Centreville, AL 35042

| NOTES |  |  |
|-------|--|--|
|       |  |  |
|       |  |  |
|       |  |  |
|       |  |  |
|       |  |  |
|       |  |  |
|       |  |  |
|       |  |  |
|       |  |  |
|       |  |  |
|       |  |  |
|       |  |  |
|       |  |  |
|       |  |  |
|       |  |  |
|       |  |  |
|       |  |  |
|       |  |  |
|       |  |  |
|       |  |  |
|       |  |  |
|       |  |  |
|       |  |  |
|       |  |  |



| <u>NOTES</u> |  |  |
|--------------|--|--|
|              |  |  |
|              |  |  |
|              |  |  |
|