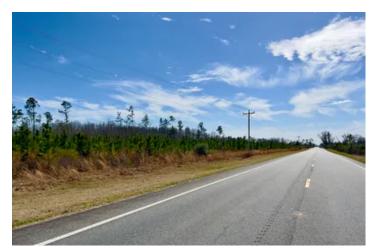

### **PROPERTY DESCRIPTION**

80.94 +/- timberland investment, with 3/4 mile of road frontage on 2 sides, perfect for homesite access and future development. This property is located along Hwy 71, south of Blountstown, FL and on the way to the Gulf Coast. The property is mostly established in fast-growing pine trees providing future timber income for the owner. The land would also make for a good hunting tract, or could be further subdivided down the road.