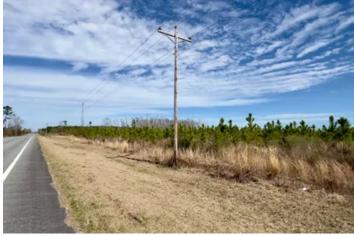

### **PROPERTY DESCRIPTION**

80.94 +/- timberland investment, with 3/4 mile of road frontage on 2 sides, perfect for homesite access and future development. This property is located along Hwy 71, south of Blountstown, FL and on the way to the Gulf Coast. The property is mostly established in fast-growing pine trees providing future timber income for the owner. The land would also make for a good hunting tract, or could be further subdivided down the road.