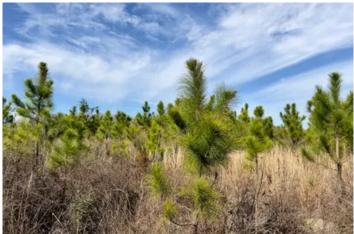

### **PROPERTY DESCRIPTION**

80.94 +/- timberland investment, with 3/4 mile of road frontage on 2 sides, perfect for homesite access and future development. This property is located along Hwy 71, south of Blountstown, FL and on the way to the Gulf Coast. The property is mostly established in fast-growing pine trees providing future timber income for the owner. The land would also make for a good hunting tract, or could be further subdivided down the road.