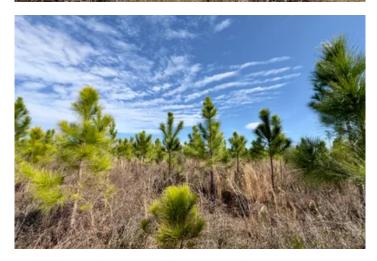

### **PROPERTY DESCRIPTION**

80.94 +/- timberland investment, with 3/4 mile of road frontage on 2 sides, perfect for homesite access and future development. This property is located along Hwy 71, south of Blountstown, FL and on the way to the Gulf Coast. The property is mostly established in fast-growing pine trees providing future timber income for the owner. The land would also make for a good hunting tract, or could be further subdivided down the road.