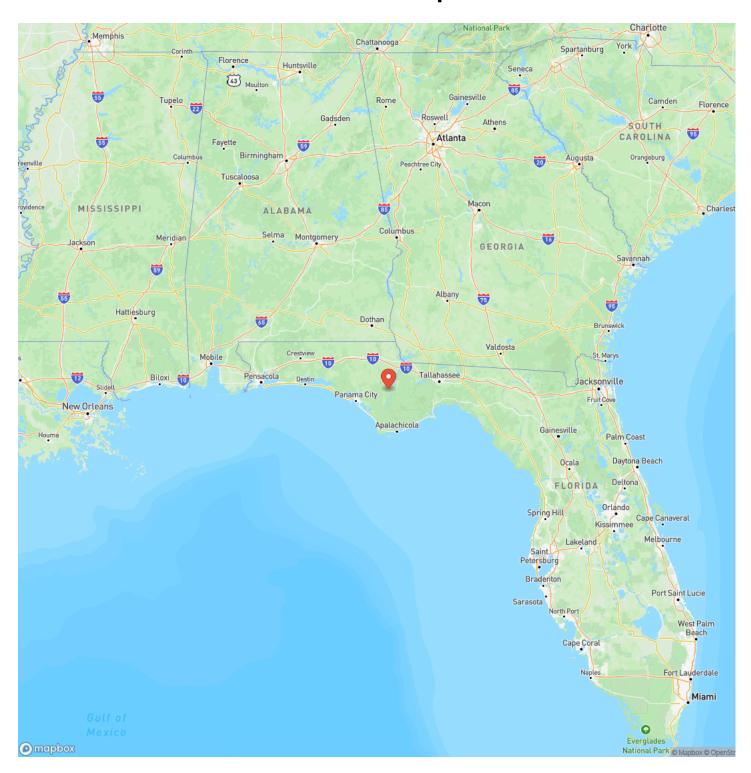

lhoun-co-fl-calhoun-florida/77929/









### **PROPERTY DESCRIPTION**

80.94 +/- timberland investment, with 3/4 mile of road frontage on 2 sides, perfect for homesite access and future development. This property is located along Hwy 71, south of Blountstown, FL and on the way to the Gulf Coast. The property is mostly established in fast-growing pine trees providing future timber income for the owner. The land would also make for a good hunting tract, or could be further subdivided down the road.

The land is a short drive down to the Gulf Coast for world-class fishing and seafood, and is located near other sportsmans areas of interest like the Apalachicola National Forest, Apalachicola River, and Chipola River.

Give us a call today to set up your tour.











### **Locator Map**





### **Locator Map**





## **Satellite Map**





## LISTING REPRESENTATIVE For more information contact:



NOTES

Representative

Daniel Hautamaki

Mobile

(850) 688-0814

**Email** 

daniel@farmandforestbrokers.com

**Address** 

City / State / Zip

Centreville, AL 35042

| NOTES |  |  |
|-------|--|--|
|       |  |  |
|       |  |  |
|       |  |  |
|       |  |  |
|       |  |  |
|       |  |  |
|       |  |  |
|       |  |  |
|       |  |  |
|       |  |  |
|       |  |  |
|       |  |  |
|       |  |  |
|       |  |  |
|       |  |  |
|       |  |  |
|       |  |  |
|       |  |  |
|       |  |  |
|       |  |  |
|       |  |  |
|       |  |  |
|       |  |  |
|       |  |  |



| <u>NOTES</u> |  |  |
|--------------|--|--|
|              |  |  |
|              |  |  |
|