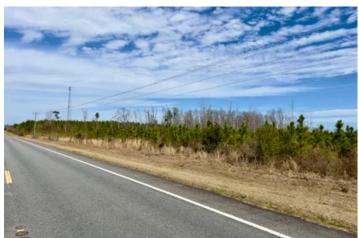

### **PROPERTY DESCRIPTION**

80.94 +/- timberland investment, with 3/4 mile of road frontage on 2 sides, perfect for homesite access and future development. This property is located along Hwy 71, south of Blountstown, FL and on the way to the Gulf Coast. The property is mostly established in fast-growing pine trees providing future timber income for the owner. The land would also make for a good hunting tract, or could be further subdivided down the road.