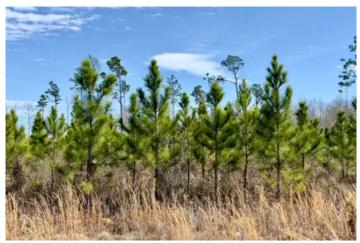

### **PROPERTY DESCRIPTION**

80.94 +/- timberland investment, with 3/4 mile of road frontage on 2 sides, perfect for homesite access and future development. This property is located along Hwy 71, south of Blountstown, FL and on the way to the Gulf Coast. The property is mostly established in fast-growing pine trees providing future timber income for the owner. The land would also make for a good hunting tract, or could be further subdivided down the road.