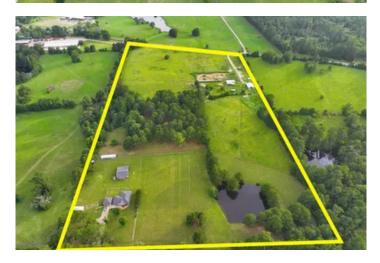

32 Acres | 88 Bakers Lane | Huntsville, Texas 88 Bakers lane Huntsville, TX 77340

\$1,600,000 32.940± Acres Walker County

Residential Property, Undeveloped Land, Commercial

Latitude / Longitude

30.641805 / -95.4930208307

Taxes (Annually)

1146

**Dwelling Square Feet** 

2012

**Bedrooms / Bathrooms** 

3 / 2.5

Acreage

32.940

Price

\$1,600,000

Nice 3-bedroom/2 1/2 bath brick home with detached 2-car garage along with a 3-bedroom/1 bath guest house. It also has home office and a 22K Generac generator if needed.

Property is gently rolling pastureland with a select wooded area for diversity. Fenced/cross-fenced, horse barns with stalls and feed room, riding arena, two water wells & septic systems and a serene fishing pond stocked with catfish, large mouth bass and sun perch.