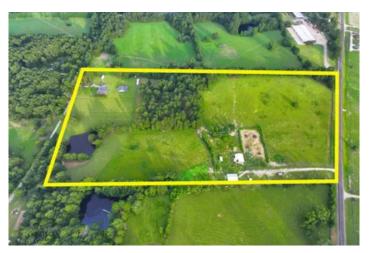

32 Acres | 88 Bakers Lane | Huntsville, Texas 88 Bakers lane Huntsville, TX 77340

\$1,600,000 32.940± Acres Walker County









# 32 Acres | 88 Bakers Lane | Huntsville, Texas Huntsville, TX / Walker County

### **SUMMARY**

**Address** 

88 Bakers lane

City, State Zip

Huntsville, TX 77340

County

**Walker County** 

Type

Residential Property, Undeveloped Land, Commercial

Latitude / Longitude

30.641805 / -95.4930208307

Taxes (Annually)

1146

**Dwelling Square Feet** 

2012

**Bedrooms / Bathrooms** 

3 / 2.5

Acreage

32.940

Price

\$1,600,000

### **Property Website**

https://homelandprop.com/property/32-acres-88-bakers-lane-huntsville-texas-walker-texas/74233/









## 32 Acres | 88 Bakers Lane | Huntsville, Texas Huntsville, TX / Walker County

#### **PROPERTY DESCRIPTION**

Beautiful setting in a prime location with paved road frontage along Highway 75 South and Bakers Lane. Peaceful area with easy access to I-45. Excellent prospect for commercial, industrial, residential, leisure ranch or more!

Nice 3-bedroom/2 1/2 bath brick home with detached 2-car garage along with a 3-bedroom/1 bath guest house. It also has home office and a 22K Generac generator if needed.

Property is gently rolling pastureland with a select wooded area for diversity. Fenced/cross-fenced, horse barns with stalls and feed room, riding arena, two water wells & septic systems and a serene fishing pond stocked with catfish, large mouth bass and sun perch.

Don't miss out