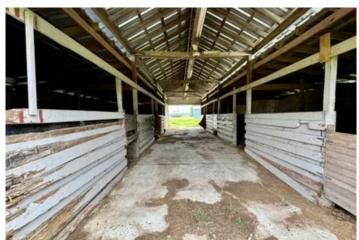

Nice 3-bedroom/2 1/2 bath brick home with detached 2-car garage along with a 3-bedroom/1 bath guest house. It also has home office and a 22K Generac generator if needed.

Property is gently rolling pastureland with a select wooded area for diversity. Fenced/cross-fenced, horse barns with stalls and feed room, riding arena, two water wells & septic systems and a serene fishing pond stocked with catfish, large mouth bass and sun perch.