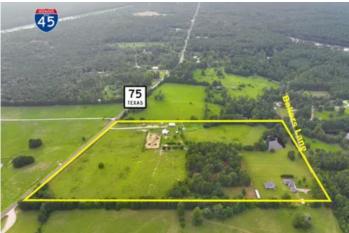

32 Acres | 88 Bakers Lane | Huntsville, Texas 88 Bakers lane Huntsville, TX 77340

\$1,600,000 32.940± Acres Walker County









# 32 Acres | 88 Bakers Lane | Huntsville, Texas Huntsville, TX / Walker County

### **SUMMARY**

**Address** 

88 Bakers lane

City, State Zip

Huntsville, TX 77340

County

**Walker County** 

Type

Residential Property, Undeveloped Land, Commercial

Latitude / Longitude

30.641805 / -95.4930208307

Taxes (Annually)

1146

**Dwelling Square Feet** 

2012

**Bedrooms / Bathrooms** 

3 / 2.5

Acreage

32.940

Price

\$1,600,000

### **Property Website**

https://homelandprop.com/property/32-acres-88-bakers-lane-huntsville-texas-walker-texas/74233/









## 32 Acres | 88 Bakers Lane | Huntsville, Texas Huntsville, TX / Walker County

#### **PROPERTY DESCRIPTION**

Beautiful setting in a prime location with paved road frontage along Highway 75 South and Bakers Lane. Peaceful area with