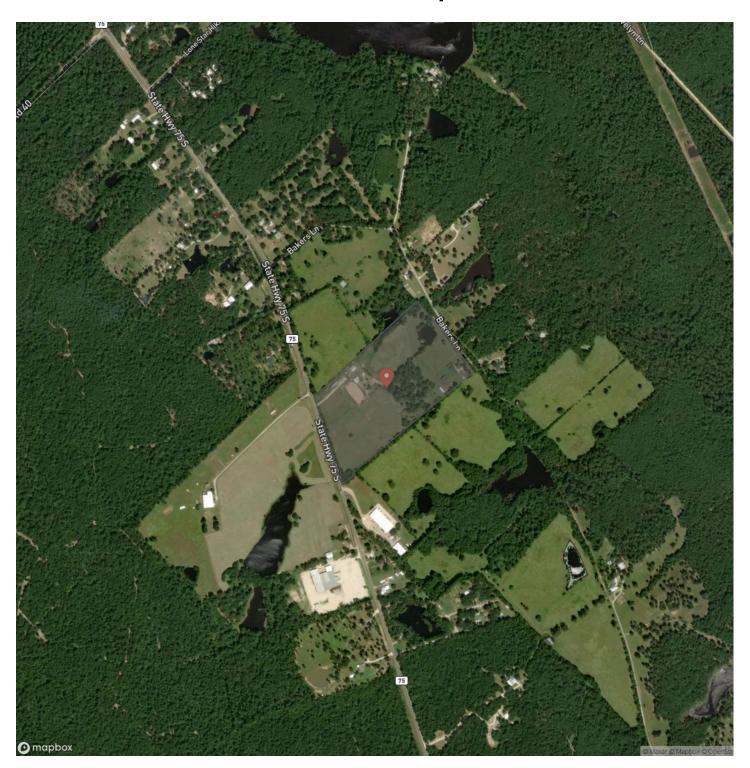

area with easy access to I-45. Excellent prospect for commercial, industrial, residential, leisure ranch or more!

Nice 3-bedroom/2 1/2 bath brick home with detached 2-car garage along with a 3-bedroom/1 bath guest house. It also has home office and a 22K Generac generator if needed.

Property is gently rolling pastureland with a select wooded area for diversity. Fenced/cross-fenced, horse barns with stalls and feed room, riding arena, two water wells & septic systems and a serene fishing pond stocked with catfish, large mouth bass and sun perch.

Don't miss out on this rare opportunity!

**Utility Providers:** Entergy



### 32 Acres | 88 Bakers Lane | Huntsville, Texas Huntsville, TX / Walker County















### **Locator Map**





### **Locator Map**





### **Satellite Map**





# 32 Acres | 88 Bakers Lane | Huntsville, Texas Huntsville, TX / Walker County

## LISTING REPRESENTATIVE For more information contact:



### Representative

Phil Letbetter

#### Mobile

(936) 661-4729

#### Office

(936) 295-2500

#### Email

pletbetter@homelandprop.com

### Address

1600 Normal Park

### City / State / Zip

Huntsville, TX 77340

| <u>NOTES</u> |  |  |
|--------------|--|--|
|              |  |  |
|              |  |  |
|              |  |  |
|              |  |  |
|              |  |  |
|              |  |  |
|              |  |  |
|              |  |  |
|              |  |  |
|              |  |  |
|              |  |  |
|              |  |  |
|              |  |  |



| <u>NOTES</u> |  |
|--------------|--|
|              |  |
|              |  |
|              |