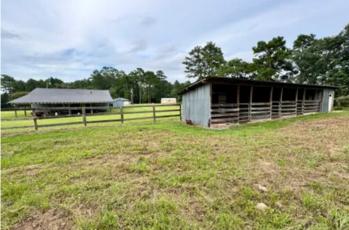

Nice 3-bedroom/2 1/2 bath brick home with detached 2-car garage along with a 3-bedroom/1 bath guest house. It also has home office and a 22K Generac generator if needed.

Property is gently rolling pastureland with a select wooded area for diversity. Fenced/cross-fenced, horse barns with stalls and feed room, riding arena, two water wells & septic systems and a serene fishing pond stocked with catfish, large mouth bass and sun perch.