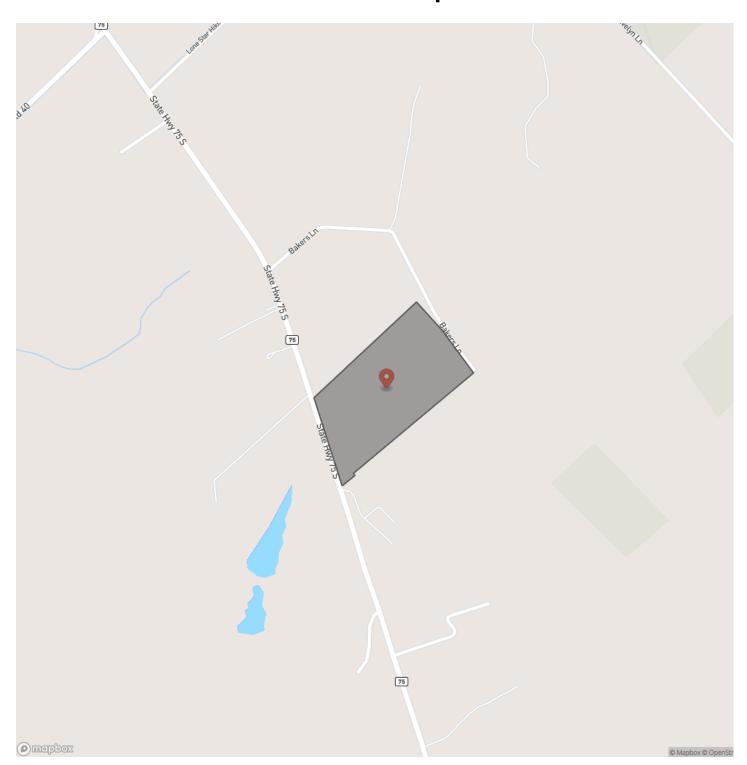

age along Highway 75 South and Bakers Lane. Peaceful area with easy access to I-45. Excellent prospect for commercial, industrial, residential, leisure ranch or more!

Nice 3-bedroom/2 1/2 bath brick home with detached 2-car garage along with a 3-bedroom/1 bath guest house. It also has home office and a 22K Generac generator if needed.

Property is gently rolling pastureland with a select wooded area for diversity. Fenced/cross-fenced, horse barns with stalls and feed room, riding arena, two water wells & septic systems and a serene fishing pond stocked with catfish, large mouth bass and sun perch.

Don't miss out on this rare opportunity!

**Utility Providers:** Entergy



### 32 Acres | 88 Bakers Lane | Huntsville, Texas Huntsville, TX / Walker County















### **Locator Map**





### **Locator Map**





### **Satellite Map**





# 32 Acres | 88 Bakers Lane | Huntsville, Texas Huntsville, TX / Walker County

## LISTING REPRESENTATIVE For more information contact:



### Representative

Phil Letbetter

#### Mobile

(936) 661-4729

#### Office

(936) 295-2500

#### Email

pletbetter@homelandprop.com

### Address

1600 Normal Park

### City / State / Zip

Huntsville, TX 77340

| <u>NOTES</u> |  |  |
|--------------|--|--|
|              |  |  |
|              |  |  |
|              |  |  |
|              |  |  |
|              |  |  |
|              |  |  |
|              |  |  |
|              |  |  |
|              |  |  |
|              |  |  |
|              |  |  |
|              |  |  |
|              |  |  |



| <u>NOTES</u> |  |
|--------------|--|
|