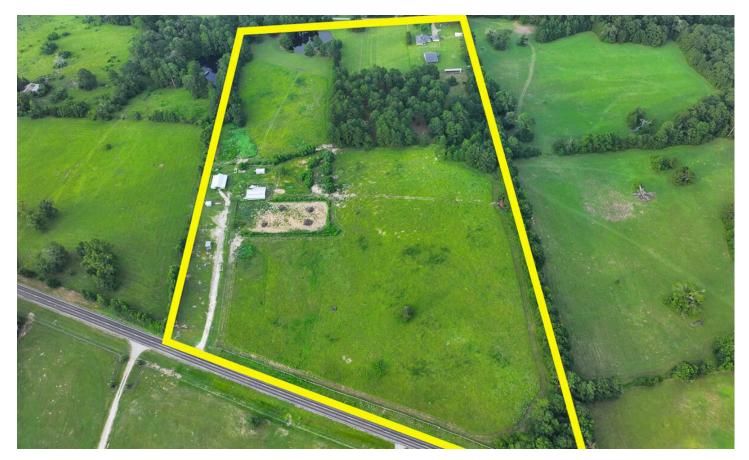

#### **PROPERTY DESCRIPTION**

Beautiful setting in a prime location with paved road frontage along Highway 75 South and Bakers Lane. Peaceful area with easy access to I-45. Excellent prospect for commercial, industrial, residential, leisure ranch or more!

Nice 3-bedroom/2 1/2 bath brick home with detached 2-car garage along with a 3-bedroom/1 bath guest house. It also has home office and a 22K Generac generator if needed.

Property is gently rolling pastureland with a select wooded area for diversity. Fenced/cross-fenced, horse barns with stalls and feed room, riding arena, two water wells & septic systems and a serene fishing pond stocked with catfish, large mouth bass and sun perch.

### **Satellite Map**