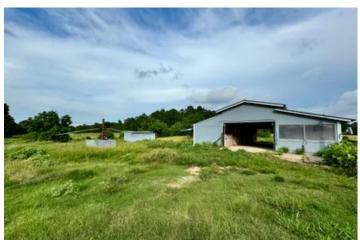

Nice 3-bedroom/2 1/2 bath brick home with detached 2-car garage along with a 3-bedroom/1 bath guest house. It also has home office and a 22K Generac generator if needed.

Property is gently rolling pastureland with a select wooded area for diversity. Fenced/cross-fenced, horse barns with stalls and feed room, riding arena, two water wells & septic systems and a serene fishing pond stocked with catfish, large mouth bass and sun perch.