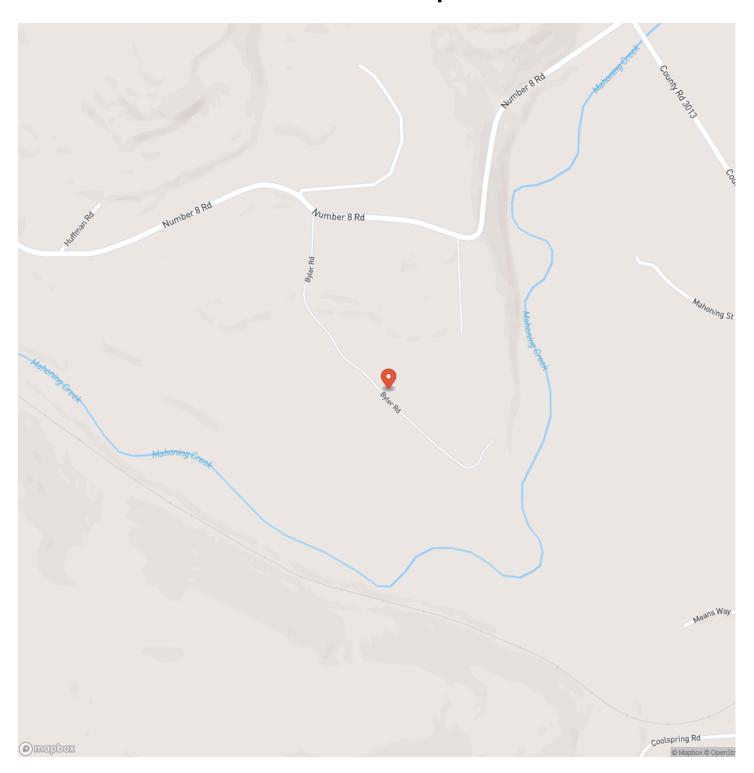

0.916278 / -79.05968

Acreage

16

**Price** 

\$69,000

### **Property Website**

https://www.mossyoakproperties.com/property/000-byler-road-valier-pa-15780-jefferson-pennsylvania/77652/









### **PROPERTY DESCRIPTION**

It is time to enjoy your new private hunting ground! These 16+/- acres are mostly wooded with a young stand of hardwoods made up of red oak, cherry and hickory. At the back of this property there is a one-acre field that is ideal for a food plot. This ground is set up for hunting with cover and food source. There is access from Number 8 Road and throughout the property.

### Features of the Property:

- 16+/- total acres
- Mostly wooded
- Ideal for hunting
- 5 minutes to Perry Township sportsman club
- Good access
- Young stand of hardwoods







# **Locator Map**





# **Locator Map**





# **Satellite Map**





## 000 Byler Road Valier, PA. 15780 Valier, PA / Jefferson County

# LISTING REPRESENTATIVE For more information contact:



### Representative

Daniel McCracken

#### Mobile

(724) 541-4105

#### Office

(724) 678-1232

#### Email

dmccracken@mossyoakproperties.com

### Address

511 Skyline Drive

### City / State / Zip

Belle Vernon, PA 15012

| <u>NOTES</u> |  |      |  |
|--------------|--|------|--|
|              |  |      |  |
|              |  |      |  |
|              |  |      |  |
|              |  |      |  |
|              |  |      |  |
|              |  |      |  |
|              |  |      |  |
|              |  |      |  |
|              |  |      |  |
|              |  |      |  |
|              |  |      |  |
|