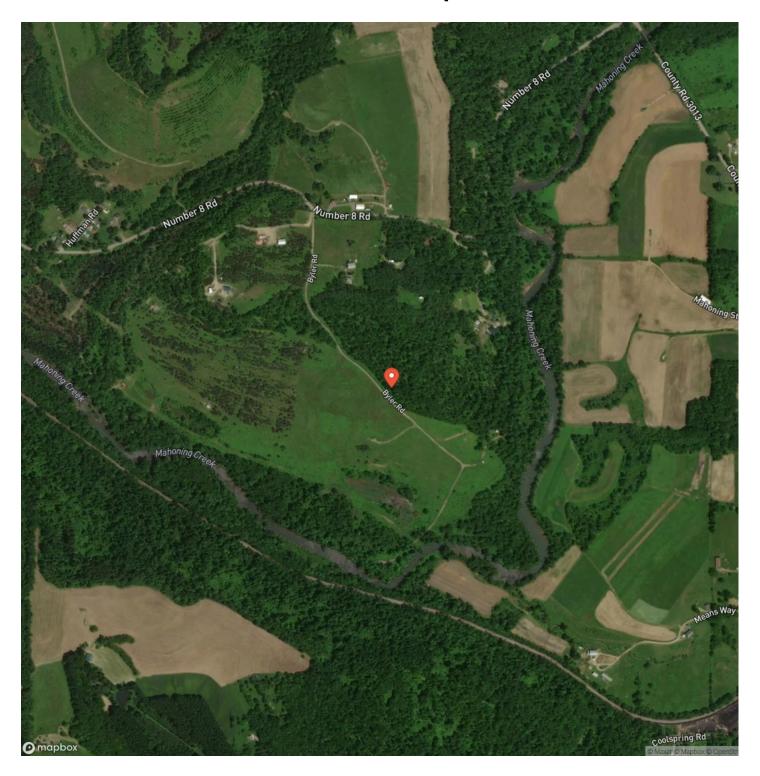

$69,000

### **Property Website**

https://www.mossyoakproperties.com/property/000-byler-road-valier-pa-15780-jefferson-pennsylvania/77652/









### **PROPERTY DESCRIPTION**

It is time to enjoy your new private hunting ground! These 16+/- acres are mostly wooded with a young stand of hardwoods made up of red oak, cherry and hickory. At the back of this property there is a one-acre field that is ideal for a food plot. This ground is set up for hunting with cover and food source. There is access from Number 8 Road and throughout the property.

### Features of the Property:

- 16+/- total acres
- Mostly wooded
- Ideal for hunting
- 5 minutes to Perry Township sportsman club
- Good access
- Young stand of hardwoods







# **Locator Map**





# **Locator Map**





# **Satellite Map**





## 000 Byler Road Valier, PA. 15780 Valier, PA / Jefferson County

# LISTING REPRESENTATIVE For more information contact:



### Representative

Daniel McCracken

#### Mobile

(724) 541-4105

#### Office

(724) 678-1232

#### Email

dmccracken@mossyoakproperties.com

### Address

511 Skyline Drive

### City / State / Zip

Belle Vernon, PA 15012

| <u>NOTES</u> |  |      |  |
|--------------|--|------|--|
|              |  |      |  |
|              |  |      |  |
|              |  |      |  |
|              |  |      |  |
|              |  |      |  |
|              |  |      |  |
|              |  |      |  |
|              |  |      |  |
|              |  |      |  |
|              |  |      |  |
|              |  |      |  |
|              |  |      |  |
|              |  |      |