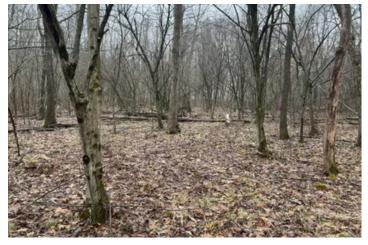

### **PROPERTY DESCRIPTION**

It is time to enjoy your new private hunting ground! These 16+/- acres are mostly wooded with a young stand of hardwoods made up of red oak, cherry and hickory. At the back of this property there is a one-acre field that is ideal for a food plot. This ground is set up for hunting with cover and food source. There is access from Number 8 Road and throughout the property.

### Features of the Property:

- 16+/- total acres
- Mostly wooded
- Ideal for hunting
- 5 minutes to Perry Township sportsman club
- Good access
- Young stand of hardwoods