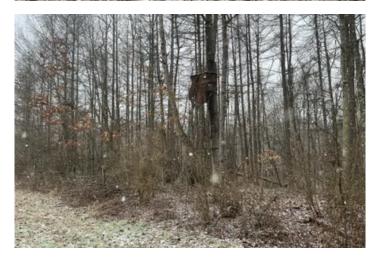

### **PROPERTY DESCRIPTION**

It is time to enjoy your new private hunting ground! These 16+/- acres are mostly wooded with a young stand of hardwoods made up of red oak, cherry and hickory. At the back of this property there is a one-acre field that is ideal for a food plot. This ground is set up for hunting with cover and food source. There is access from Number 8 Road and throughout the property.

### Features of the Property:

- 16+/- total acres
- Mostly wooded
- Ideal for hunting
- 5 minutes to Perry Township sportsman club
- Good access
- Young stand of hardwoods