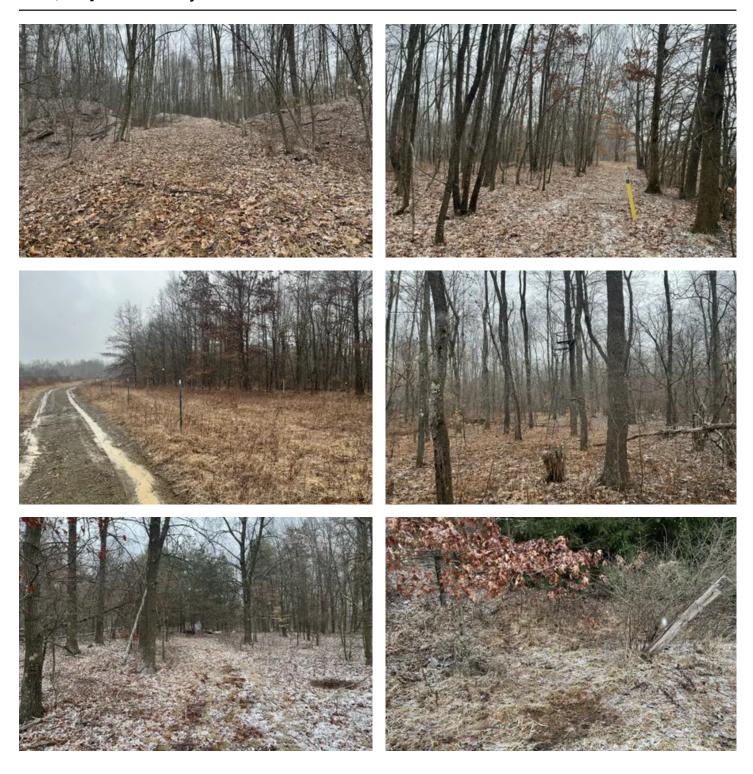

### **PROPERTY DESCRIPTION**

It is time to enjoy your new private hunting ground! These 16+/- acres are mostly wooded with a young stand of hardwoods made up of red oak, cherry and hickory. At the back of this property there is a one-acre field that is ideal for a food plot. This ground is set up for hunting with cover and food source. There is access from Number 8 Road and throughout the property.

### Features of the Property:

- 16+/- total acres
- Mostly wooded
- Ideal for hunting
- 5 minutes to Perry Township sportsman club
- Good access
- Young stand of hardwoods