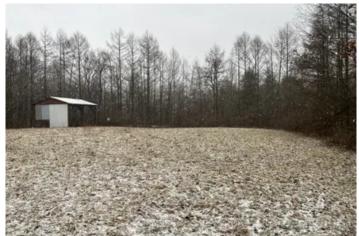

### **PROPERTY DESCRIPTION**

It is time to enjoy your new private hunting ground! These 16+/- acres are mostly wooded with a young stand of hardwoods made up of red oak, cherry and hickory. At the back of this property there is a one-acre field that is ideal for a food plot. This ground is set up for hunting with cover and food source. There is access from Number 8 Road and throughout the property.

### Features of the Property:

- 16+/- total acres
- Mostly wooded
- Ideal for hunting
- 5 minutes to Perry Township sportsman club
- Good access
- Young stand of hardwoods