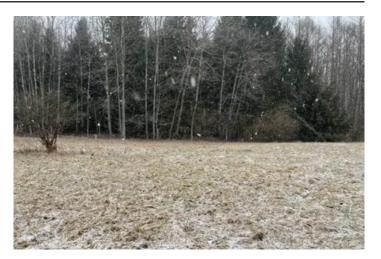

### **PROPERTY DESCRIPTION**

It is time to enjoy your new private hunting ground! These 16+/- acres are mostly wooded with a young stand of hardwoods made up of red oak, cherry and hickory. At the back of this property there is a one-acre field that is ideal for a food plot. This ground is set up for hunting with cover and food source. There is access from Number 8 Road and throughout the property.

### Features of the Property:

- 16+/- total acres
- Mostly wooded
- Ideal for hunting
- 5 minutes to Perry Township sportsman club
- Good access
- Young stand of hardwoods