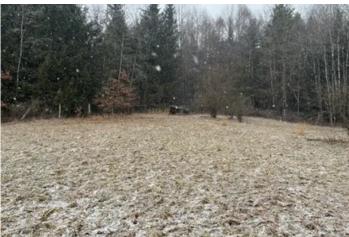

### **PROPERTY DESCRIPTION**

It is time to enjoy your new private hunting ground! These 16+/- acres are mostly wooded with a young stand of hardwoods made up of red oak, cherry and hickory. At the back of this property there is a one-acre field that is ideal for a food plot. This ground is set up for hunting with cover and food source. There is access from Number 8 Road and throughout the property.

### Features of the Property:

- 16+/- total acres
- Mostly wooded
- Ideal for hunting
- 5 minutes to Perry Township sportsman club
- Good access
- Young stand of hardwoods