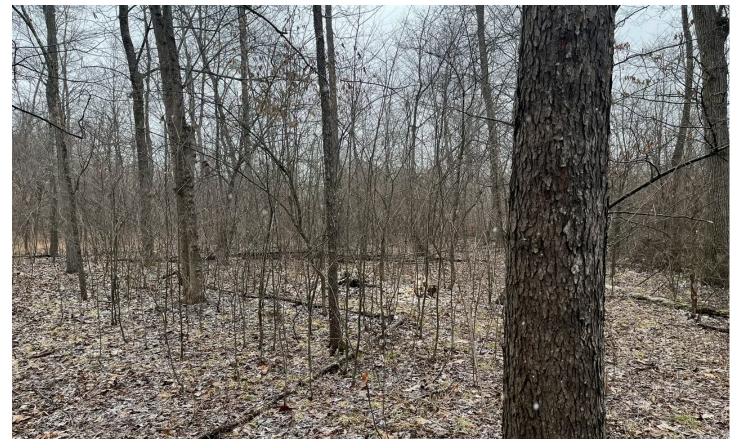

### **PROPERTY DESCRIPTION**

It is time to enjoy your new private hunting ground! These 16+/- acres are mostly wooded with a young stand of hardwoods made up of red oak, cherry and hickory. At the back of this property there is a one-acre field that is ideal for a food plot. This ground is set up for hunting with cover and food source. There is access from Number 8 Road and throughout the property.

### Features of the Property:

- 16+/- total acres
- Mostly wooded
- Ideal for hunting
- 5 minutes to Perry Township sportsman club
- Good access
- Young stand of hardwoods