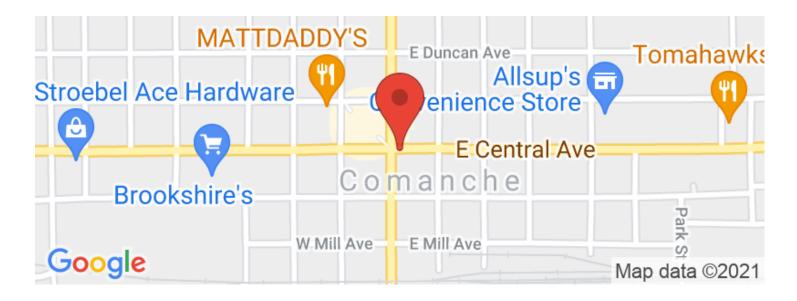

### Copperas Creek Ranch West Comanche, TX 76442

\$3,026,000 756 +/- acres Comanche County









#### Copperas Creek Ranch West Comanche, TX / Comanche County

## **SUMMARY**

City, State Zip

Comanche, TX 76442

County

**Comanche County** 

**Type** 

Ranches, Recreational Land, Hunting Land

Latitude / Longitude

31.8973693 / -98.6036581

Acreage

756

**Price** 

\$3,026,000

**Property Website** 

https://ttranchgroup.com/property/copperascreek-ranch-west-comanche-texas/9589









# Copperas Creek Ranch West Comanche, TX / Comanche County

# **PROPERTY DESCRIPTION**

Please contact agent for more information on this property.



**MORE INFO ONLINE:** 

www.ttranchgroup.com

### Copperas Creek Ranch West Comanche, TX / Comanche County















# **Locator Maps**







# **Aerial Maps**







#### Copperas Creek Ranch West Comanche, TX / Comanche County

#### LISTING REPRESENTATIVE

For more information contact:



#### Representative

TT Ranch Group

#### Mobile

(214) 659-1554

#### Office

(214) 659-1554

#### Email

info@ttranchgroup.com

#### **Address**

3131 Turtle Creek Blvd.

#### City / State / Zip

Dallas, TX, 75219

| NOTES |  |
|-------|--|
|       |  |
|       |  |
|       |  |
|       |  |
|       |  |
|       |  |
|       |  |
|       |  |



| <u>NOTES</u> |  |  |  |
|--------------|--|--|--|
|              |  |  |  |
|              |  |  |  |
|              |  |  |  |
|              |  |  |  |
|              |  |  |  |
|              |  |  |  |
|              |  |  |  |
|              |  |  |  |
|              |  |  |  |
|