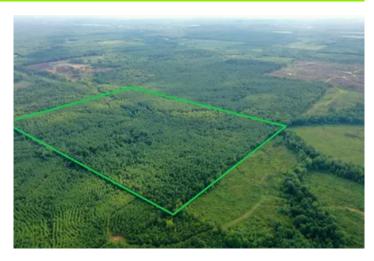

The Duncan Creek 240 CR 107 Pittsboro, MS 38951 **\$475,000** 240± Acres Calhoun County





**MORE INFO ONLINE:** 

#### The Duncan Creek 240 Pittsboro, MS / Calhoun County

#### **SUMMARY**

Address CR 107

**City, State Zip** Pittsboro, MS 38951

**County** Calhoun County

Туре

Timberland, Hunting Land, Recreational Land

**Latitude / Longitude** 33.9279 / -89.2636

**Taxes (Annually)** 850

**Acreage** 240

**Price** \$475,000

#### Property Website

https://swapaland.com/property/the-duncan-creek-240-calhounmississippi/60074/









**MORE INFO ONLINE:** 

#### **PROPERTY DESCRIPTION**

The Duncan Creek 240 consists of 30-year-old pine timber in Calhoun County, approximately 3.5 miles east of Highway 9 at Pittsboro. As its name states, Duncan Creek traverses the property and provides a great water source and travel corridor for wildlife. Wild turkeys and whitetail deer are abundant on this property and surrounding properties. This tract is predominately pine but has some nice hardwoods along the creek and in patches in and around the property. A nice internal trail system leads through the property to various food plots and hunting locations. The topography is gently rolling outside of the creek bottom. Surrounded mainly by timber company land, a graveled Weyerhaeuser Timber Company road accesses the tract. If