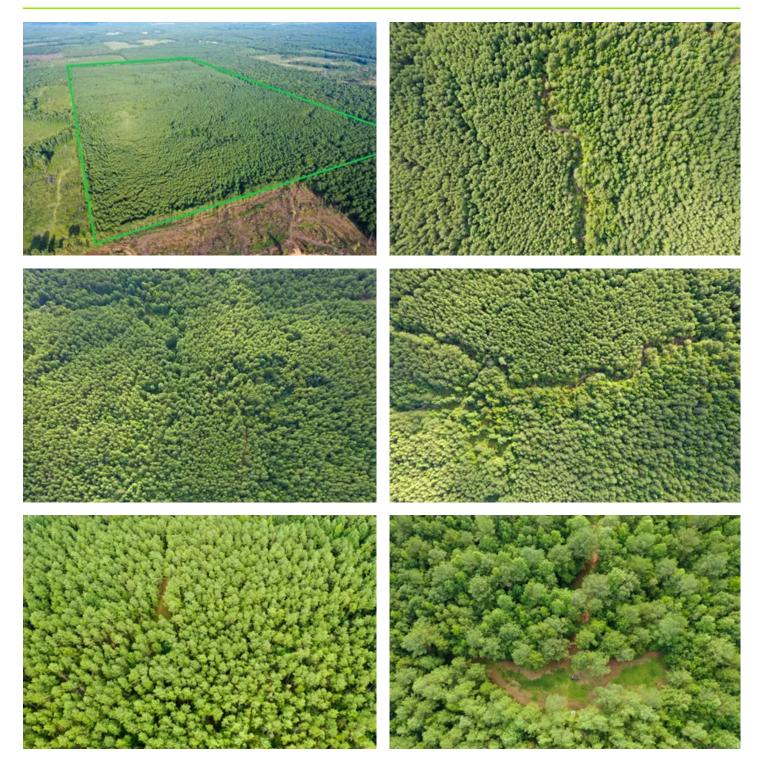

#### **PROPERTY DESCRIPTION**

The Duncan Creek 240 consists of 30-year-old pine timber in Calhoun County, approximately 3.5 miles east of Highway 9 at Pittsboro. As its name states, Duncan Creek traverses the property and provides a great water source and travel corridor for wildlife. Wild turkeys and whitetail deer are abundant on this property and surrounding properties. This tract is predominately pine but has some nice hardwoods along the creek and in patches in and around the property. A nice internal trail system leads through the property to various food plots and hunting locations. The topography is gently rolling outside of the creek bottom. Surrounded mainly by timber company land, a graveled Weyerhaeuser Timber Company road accesses the tract. If you are looking for a great-priced timber investment and hunting property, please call Tyler Alldread to schedule a showing!

9 miles from Bruce

- 30 miles from Grenada Lake
- 40 miles from Oxford
- 60 miles from Starkville
- 127 miles from Greenville