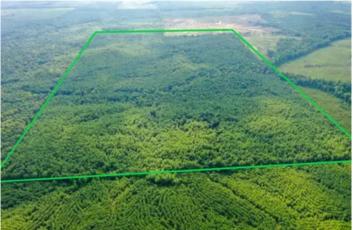

The Duncan Creek 240 CR 107 Pittsboro, MS 38951 **\$475,000** 240± Acres Calhoun County





**MORE INFO ONLINE:** 

#### The Duncan Creek 240 Pittsboro, MS / Calhoun County

#### **SUMMARY**

Address CR 107

**City, State Zip** Pittsboro, MS 38951

**County** Calhoun County

Туре

Timberland, Hunting Land, Recreational Land

**Latitude / Longitude** 33.9279 / -89.2636

**Taxes (Annually)** 850

**Acreage** 240

**Price** \$475,000

#### Property Website

https://swapaland.com/property/the-duncan-creek-240-calhounmississippi/60074/









**MORE INFO ONLINE:** 

#### **PROPERTY DESCRIPTION**

The Duncan Creek 240 consists of 30-year-old pine timber in Calhoun County, approximately 3.5 miles east of Highway 9 at Pittsboro. As its name states, Duncan Creek traverses the property and provides a great water source and travel corridor for wildlife. Wild turkeys and whitetail deer are abundant on this property and surrounding properties. This tract is predominately pine but has some nice hardwoods along the creek and in patches in and around the property. A nice internal trail system leads through the property to various food plots and hunting locations. The topography is gently rolling outside of the creek bottom. Surrounded mainly by timber company land, a graveled Weyerhaeuser Timber Company road accesses the tract. If y