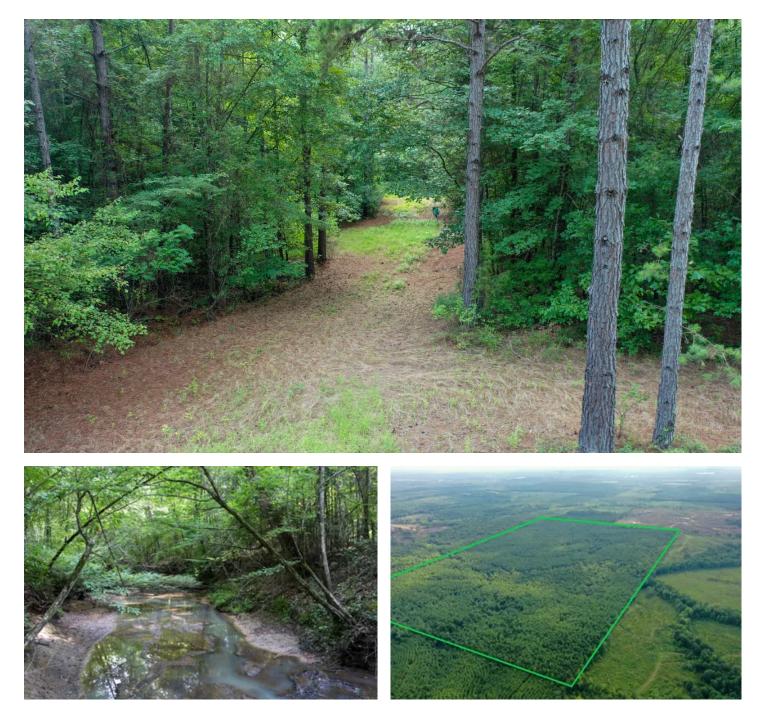

#### **PROPERTY DESCRIPTION**

The Duncan Creek 240 consists of 30-year-old pine timber in Calhoun County, approximately 3.5 miles east of Highway 9 at Pittsboro. As its name states, Duncan Creek traverses the property and provides a great water source and travel corridor for wildlife. Wild turkeys and whitetail deer are abundant on this property and surrounding properties. This tract is predominately pine but has some nice hardwoods along the creek and in patches in and around the property. A nice internal trail system leads through the property to various food plots and hunting locations. The topography is gently rolling outside of the creek bottom. Surrounded mainly by timber company land, a graveled Weyerhaeuser Timber Company road accesses the tract. If you are looking for a great-priced timber investment and hunting property, please call Tyler Alldread to schedule a showing!