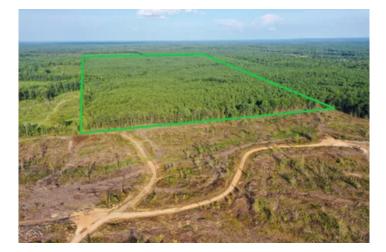

The Duncan Creek 240 CR 107 Pittsboro, MS 38951 **\$475,000** 240± Acres Calhoun County





**MORE INFO ONLINE:** 

#### The Duncan Creek 240 Pittsboro, MS / Calhoun County

#### **SUMMARY**

Address CR 107

**City, State Zip** Pittsboro, MS 38951

**County** Calhoun County

Туре

Timberland, Hunting Land, Recreational Land

**Latitude / Longitude** 33.9279 / -89.2636

**Taxes (Annually)** 850

**Acreage** 240

**Price** \$475,000

#### Property Website

https://swapaland.com/property/the-duncan-creek-240-calhounmississippi/60074/









**MORE INFO ONLINE:** 

#### **PROPERTY DESCRIPTION**

The Duncan Creek 240 consists of 30-year-old pine timber in Calhoun County, approximately 3.5 miles east of Highway 9 at Pittsboro. As its name states, Duncan Creek traverses the property and provides a great water source and travel corridor for wildlife. Wild turkeys and whitetail deer are abundant on this property and surrounding properties. This tract is predominately pine but has some nice hardwoods along the creek and in patches in and around the property. A nice internal trail system leads through the property to various food plots and hunting locations. The topography is gently rolling outside of the creek bottom. Surrounded mainly by timber company land, a graveled Weyerhaeuser Timber Company road accesses the tract. If you