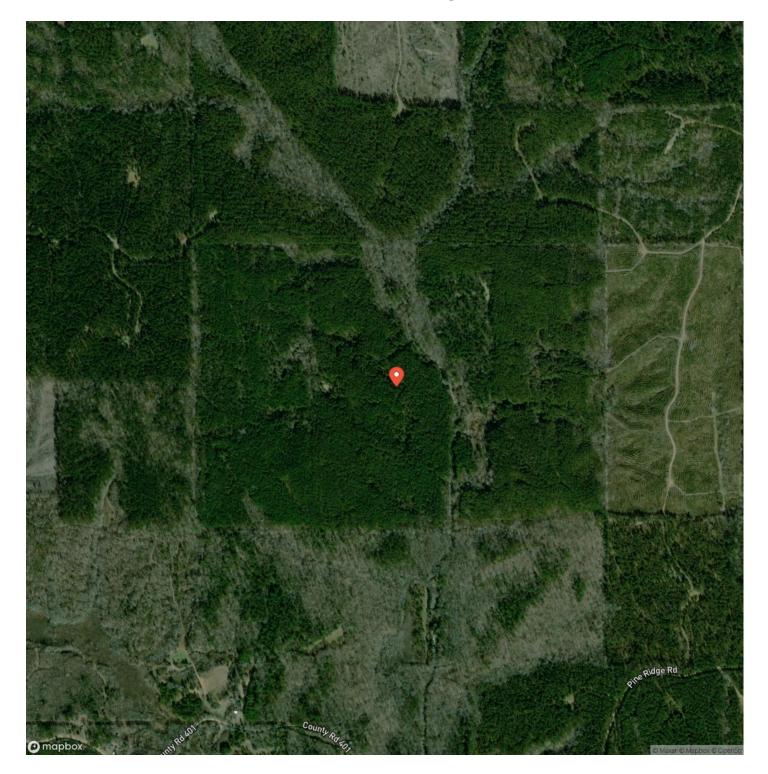

rties. This tract is predominately pine but has some nice hardwoods along the creek and in patches in and around the property. A nice internal trail system leads through the property to various food plots and hunting locations. The topography is gently rolling outside of the creek bottom. Surrounded mainly by timber company land, a graveled Weyerhaeuser Timber Company road accesses the tract. If you are looking for a great-priced timber investment and hunting property, please call Tyler Alldread to schedule a showing!

9 miles from Bruce

- 30 miles from Grenada Lake
- 40 miles from Oxford
- 60 miles from Starkville
- 127 miles from Greenville



#### **MORE INFO ONLINE:**





## MORE INFO ONLINE:





## MORE INFO ONLINE:

**Locator Map** 





## **MORE INFO ONLINE:**

# Satellite Map





## **MORE INFO ONLINE:**

#### LISTING REPRESENTATIVE For more information contact:



# Representative

Tyler Alldread

**Mobile** (662) 230-7322

**Email** Tyler.Alldread@swapaland.com

Address

**City / State / Zip** Winona, MS 38967

## <u>NOTES</u>



## **MORE INFO ONLINE:**

| <br> |      |  |
|------|------|--|
|      |      |  |
|      |      |  |
|      |      |  |
|      |      |  |
|      |      |  |
|      |      |  |
|      |      |  |
|      |      |  |
|      |      |  |
|      |      |  |
|      |      |  |
|      |      |  |
|      |      |  |
|      |      |  |
|      |      |  |
|      |      |  |
|      |      |  |
|      |      |  |
|      |      |  |
|      |      |  |
|      |      |  |
|      |      |  |
|      |      |  |
|      |      |  |
|      |      |  |