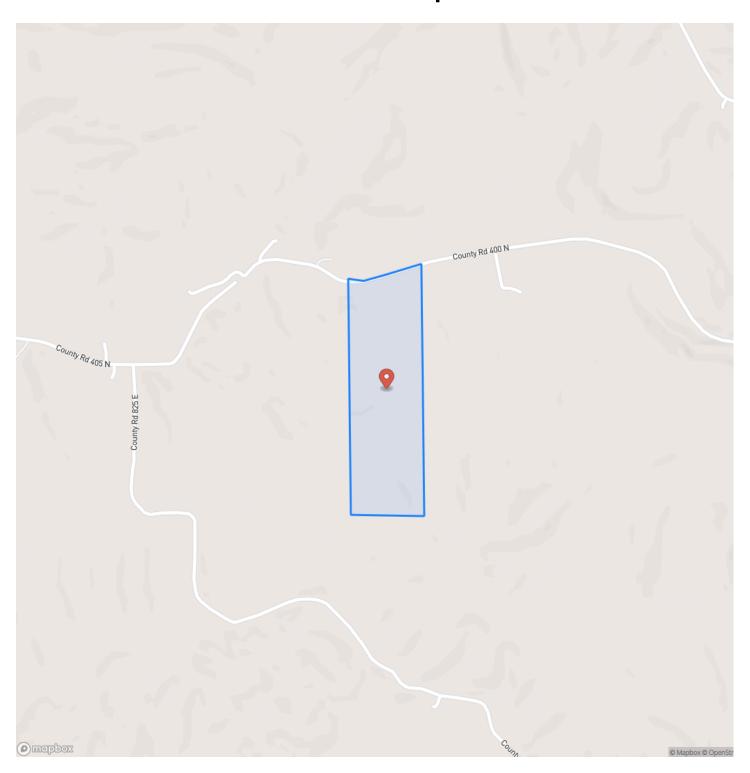

Mt Sterling, IL / Brown County

### **PROPERTY DESCRIPTION**

Just 10 minutes south of Mt Sterling, this versatile tract offers approx. 2 acres of CRP with the remainder in beautiful, mature timber. A creek winds through the property, and an access road provides easy navigation through the woods. Ideal food plot location, abundant deer and turkey, and utilities close by make this a prime hunting and potential build site. Hard top road frontage seals the deal!

# **KEY FEATURES**

- 33 acres in Brown co IL.
- Approx 2 acres of CRP.
- Remainder is Timber.
- Great food plot location.
- · Creek.
- Access road through timber.
- Abundant deer and turkey.
- Possible building site.
- Utilities are close by.
- Located about 10 minutes south of Mt Sterling IL.
- Hard top road.



# **Locator Map**



# **Locator Map**



# **Satellite Map**



# Brown Co., Illinois 33 Acres Of Land For Sale Mt Sterling, IL / Brown County

# LISTING REPRESENTATIVE For more information contact:



# Representative

**Toby Stay** 

# Mobile

(217) 257-6096

#### Email

toby@landguys.com

# Address

# City / State / Zip

Mount Sterling, IL 62353

| <u>NOTES</u> |  |  |  |
|--------------|--|--|--|
|              |  |  |  |
|              |  |  |  |
|              |  |  |  |
|              |  |  |  |
|              |  |  |  |
|              |  |  |  |
|              |  |  |  |
|              |  |  |  |
|              |  |  |  |
|              |  |  |  |
|              |  |  |  |
|              |  |  |  |
|              |  |  |  |

| <u>NOTES</u> |  |
|--------------|--|
|              |  |
|