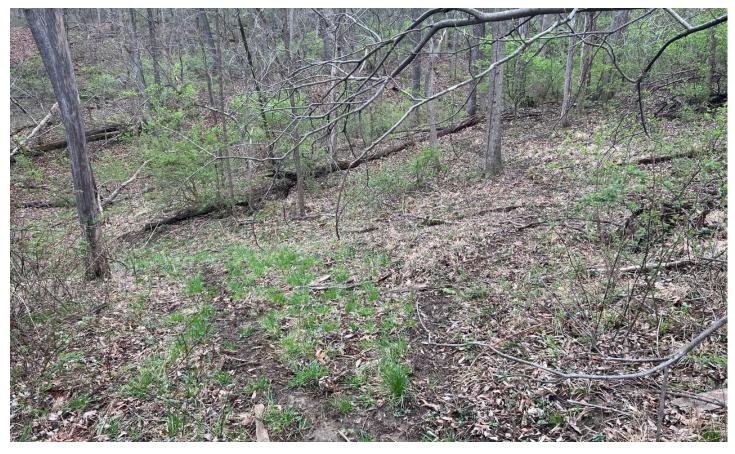

### **PROPERTY DESCRIPTION**

Just 10 minutes south of Mt Sterling, this versatile tract offers approx. 2 acres of CRP with the remainder in beautiful, mature timber. A creek winds through the property, and an access road provides easy navigation through the woods. Ideal food plot location, abundant deer and turkey, and utilities close by make this a prime hunting and potential build site. Hard top road frontage seals the deal!

# **KEY FEATURES**

- 33 acres in Brown co IL.
- Approx 2 acres of CRP.
- Remainder is Timber.
- Great food plot location.
- · Creek.
- Access road through timber.
- Abundant deer and turkey.
- Possible building site.
- Utilities are close by.
- Located about 10 minutes south of Mt Sterling IL.
- Hard top road.