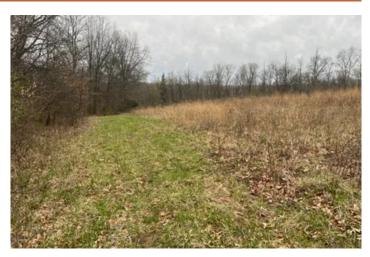

### **PROPERTY DESCRIPTION**

Just 10 minutes south of Mt Sterling, this versatile tract offers approx. 2 acres of CRP with the remainder in beautiful, mature timber. A creek winds through the property, and an access road provides easy navigation through the woods. Ideal food plot location, abundant deer and turkey, and utilities close by make this a prime hunting and potential build site. Hard top road frontage seals the deal!

# **KEY FEATURES**

- 33 acres in Brown co IL.
- Approx 2 acres of CRP.
- Remainder is Timber.
- Great food plot location.
- · Creek.
- Access road through timber.
- Abundant deer and turkey.
- Possible building site.
- Utilities are close by.
- Located about 10 minutes south of Mt Sterling IL.
- Hard top road.