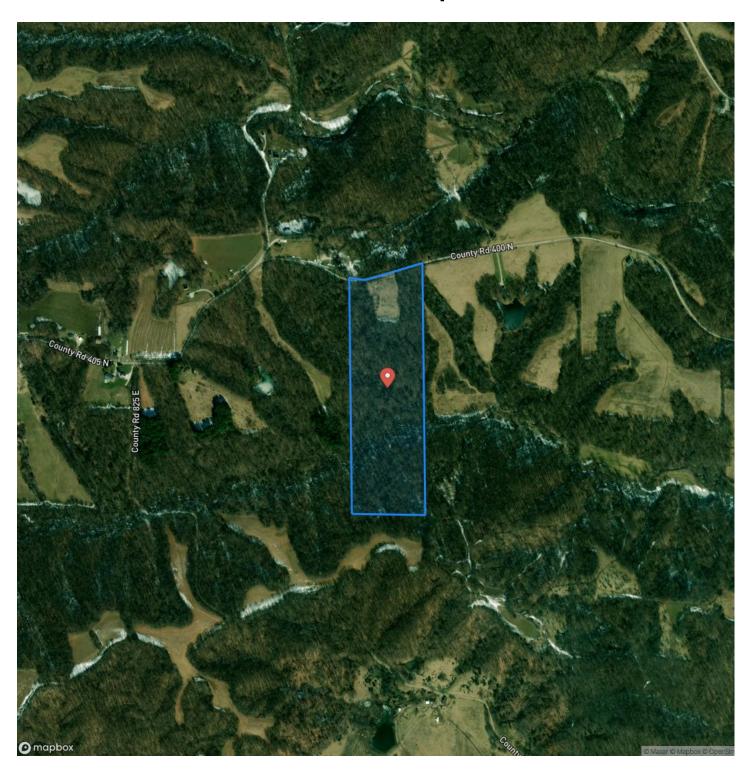

TY DESCRIPTION**

Just 10 minutes south of Mt Sterling, this versatile tract offers approx. 2 acres of CRP with the remainder in beautiful, mature timber. A creek winds through the property, and an access road provides easy navigation through the woods. Ideal food plot location, abundant deer and turkey, and utilities close by make this a prime hunting and potential build site. Hard top road frontage seals the deal!

# **KEY FEATURES**

- 33 acres in Brown co IL.
- Approx 2 acres of CRP.
- Remainder is Timber.
- Great food plot location.
- · Creek.
- Access road through timber.
- Abundant deer and turkey.
- Possible building site.
- Utilities are close by.
- Located about 10 minutes south of Mt Sterling IL.
- Hard top road.



# **Locator Map**



# **Locator Map**



# **Satellite Map**



# Brown Co., Illinois 33 Acres Of Land For Sale Mt Sterling, IL / Brown County

# LISTING REPRESENTATIVE For more information contact:



# Representative

**Toby Stay** 

# Mobile

(217) 257-6096

#### Email

toby@landguys.com

# Address

# City / State / Zip

Mount Sterling, IL 62353

| <u>NOTES</u> |  |  |  |
|--------------|--|--|--|
|              |  |  |  |
|              |  |  |  |
|              |  |  |  |
|              |  |  |  |
|              |  |  |  |
|              |  |  |  |
|              |  |  |  |
|              |  |  |  |
|              |  |  |  |
|              |  |  |  |
|              |  |  |  |
|              |  |  |  |
|              |  |  |  |

| <u>NOTES</u> |  |
|--------------|--|
|              |  |
|              |  |
|              |  |
|              |  |