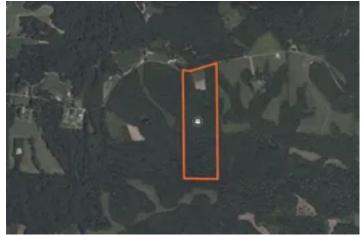

Brown Co., Illinois 33 Acres Of Land For Sale 860 North Ave Mt Sterling, IL 62353

\$222,750 33± Acres Brown County







# Brown Co., Illinois 33 Acres Of Land For Sale Mt Sterling, IL / Brown County

# **SUMMARY**

**Address** 

860 North Ave

City, State Zip

Mt Sterling, IL 62353

County

**Brown County** 

Type

Recreational Land, Hunting Land, Timberland

Latitude / Longitude

39.898373 / -90.746043

Acreage

33

Price

\$222,750

# **Property Website**

https://landguys.com/property/brown-co-illinois-33-acres-of-land-for-sale-brown-illinois/79319/







# Brown Co., Illinois 33 Acres Of Land For Sale Mt Sterling, IL / Brown County

### **PROPERTY DESCRIPTION**

Just 10 minutes south of Mt Sterling, this versatile tract offers approx. 2 acres of CRP with the remainder in beautiful, mature timber. A creek winds through the property, and an access road provides easy navigation through the woods. Idea