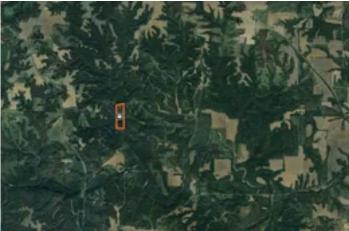

Brown Co., Illinois 33 Acres Of Land For Sale 860 North Ave Mt Sterling, IL 62353

\$222,750 33± Acres Brown County







# Brown Co., Illinois 33 Acres Of Land For Sale Mt Sterling, IL / Brown County

# **SUMMARY**

**Address** 

860 North Ave

City, State Zip

Mt Sterling, IL 62353

County

**Brown County** 

Type

Recreational Land, Hunting Land, Timberland

Latitude / Longitude

39.898373 / -90.746043

Acreage

33

Price

\$222,750

# **Property Website**

https://landguys.com/property/brown-co-illinois-33-acres-of-land-for-sale-brown-illinois/79319/







# Brown Co., Illinois 33 Acres Of Land For Sale Mt Sterling, IL / Brown County

### **PROPERTY DESCRIPTION**

Just 10 minutes south of Mt Sterling, this versatile tract offers approx. 2 acres of CRP with the remainder in beautiful, mature timber. A creek winds through the property, and an access road provides easy navigation through the woods. Ideal