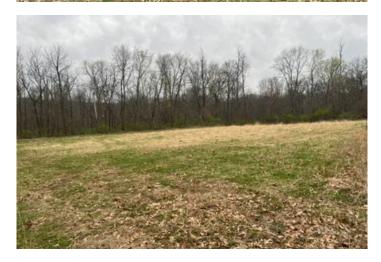

### **PROPERTY DESCRIPTION**

Just 10 minutes south of Mt Sterling, this versatile tract offers approx. 2 acres of CRP with the remainder in beautiful, mature timber. A creek winds through the property, and an access road provides easy navigation through the woods. Ideal food plot location, abundant deer and turkey, and utilities close by make this a prime hunting and potential build site. Hard top road frontage seals the deal!

# **KEY FEATURES**

- 33 acres in Brown co IL.
- Approx 2 acres of CRP.
- Remainder is Timber.
- Great food plot location.
- · Creek.
- Access road through timber.
- Abundant deer and turkey.
- Possible building site.
- Utilities are close by.
- Located about 10 minutes south of Mt Sterling IL.
- Hard top road.