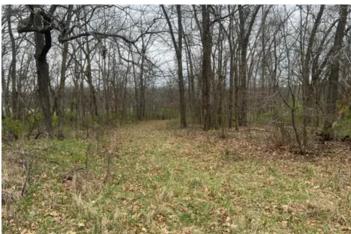

### **PROPERTY DESCRIPTION**

Just 10 minutes south of Mt Sterling, this versatile tract offers approx. 2 acres of CRP with the remainder in beautiful, mature timber. A creek winds through the property, and an access road provides easy navigation through the woods. Ideal food plot location, abundant deer and turkey, and utilities close by make this a prime hunting and potential build site. Hard top road frontage seals the deal!

# **KEY FEATURES**

- 33 acres in Brown co IL.
- Approx 2 acres of CRP.
- Remainder is Timber.
- Great food plot location.
- · Creek.
- Access road through timber.
- Abundant deer and turkey.
- Possible building site.
- Utilities are close by.
- Located about 10 minutes south of Mt Sterling IL.
- Hard top road.