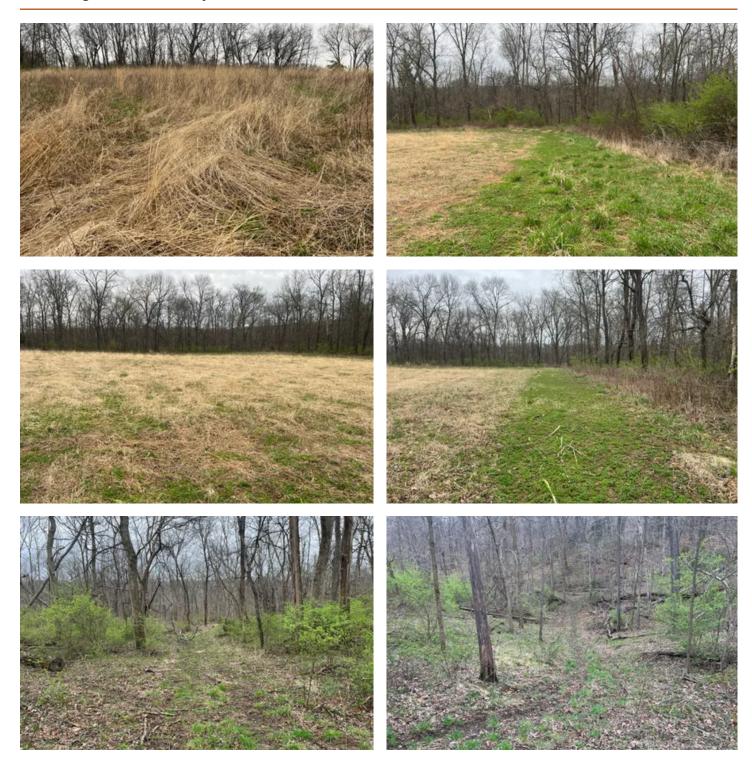

### **PROPERTY DESCRIPTION**

Just 10 minutes south of Mt Sterling, this versatile tract offers approx. 2 acres of CRP with the remainder in beautiful, mature timber. A creek winds through the property, and an access road provides easy navigation through the woods. Ideal food plot location, abundant deer and turkey, and utilities close by make this a prime hunting and potential build site. Hard top road frontage seals the deal!

# **KEY FEATURES**

- 33 acres in Brown co IL.
- Approx 2 acres of CRP.
- Remainder is Timber.
- Great food plot location.
- · Creek.
- Access road through timber.
- Abundant deer and turkey.
- Possible building site.
- Utilities are close by.
- Located about 10 minutes south of Mt Sterling IL.
- Hard top road.