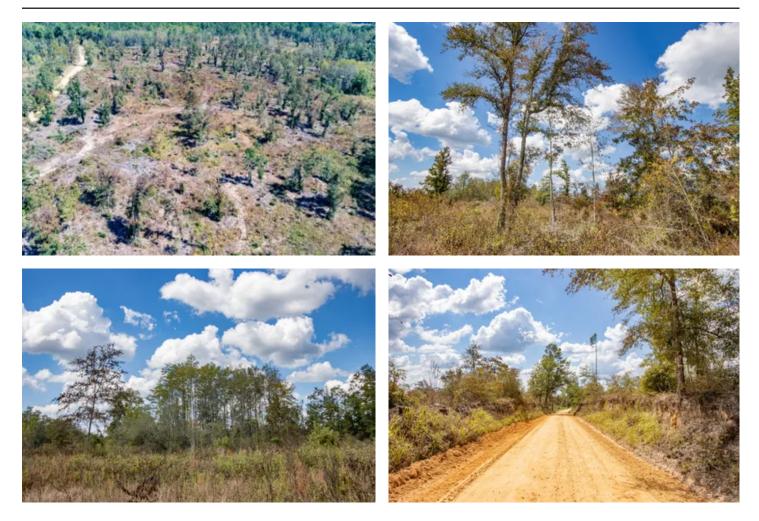

#### **PROPERTY DESCRIPTION**

This 15.38 ac +/- mini-farm located in Holmes Co., FL is a great choice for your private rural retreat. Surrounded by farmland and timberland properties, with good access, attractive elevation, and power nearby mean this property is ready for your new home.

The property has recently been professionally planted into a new pine tree farm, growing value and beauty for the new owner. The land has a nice roll to it, with good elevations and sight lines. Access is on a well-maintained county-grade with power near the boundary. Most of the acreage will be planted in pine trees, but there is a small cypress pond that will provide a water source for wildlife, and aesthetic diversity.