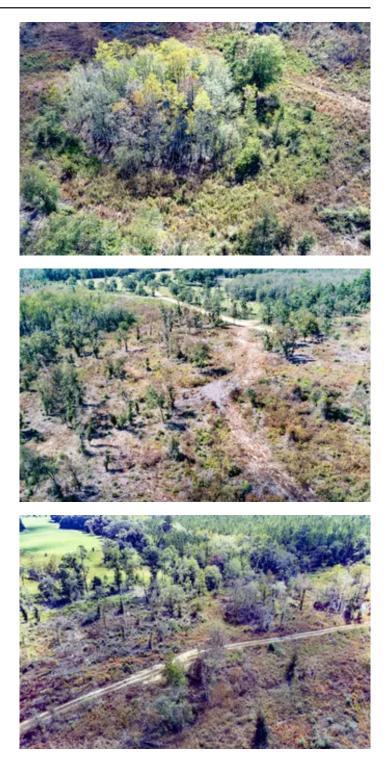

#### **PROPERTY DESCRIPTION**

This 15.38 ac +/- mini-farm located in Holmes Co., FL is a great choice for your private rural retreat. Surrounded by farmland and timberland properties, with good access, attractive elevation, and power nearby mean this property is ready for your new home.

The property has recently been professionally planted into a new pine tree farm, growing value and beauty for the new owner. The land has a nice roll to it, with good elevations and sight lines. Access is on a well-maintained county-grade with power near the boundary. Most of the acreage will be planted in pine trees, but there is a small cypress pond that will provide a water source for wildlife, and aesthetic diversity.

The land is located close to Bonifay, FL and not far from Dothan, AL for shopping and dining. It's an easy day trip to the FL Gulf Coast as well. Give us a call today to schedule your showing.