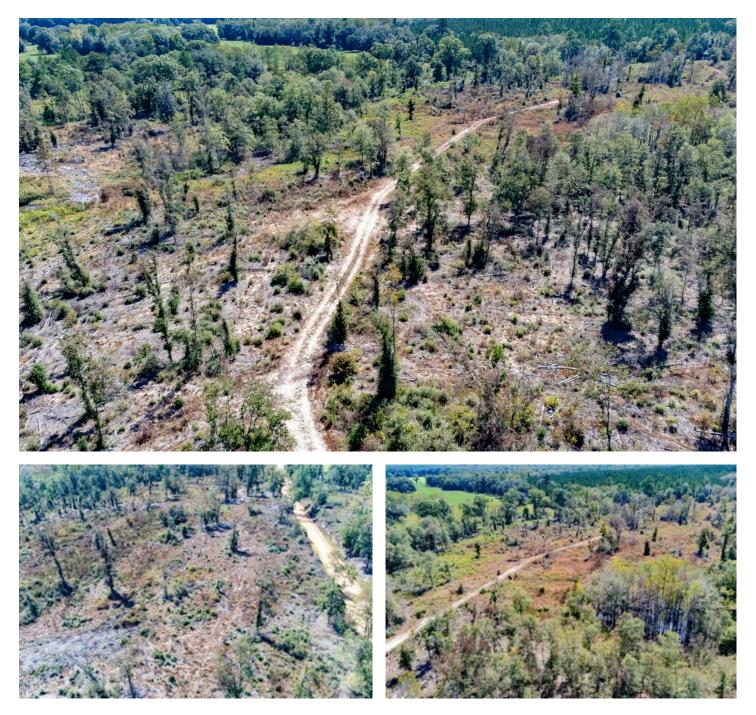

#### **PROPERTY DESCRIPTION**

This 15.38 ac +/- mini-farm located in Holmes Co., FL is a great choice for your private rural retreat. Surrounded by farmland and timberland properties, with good access, attractive elevation, and power nearby mean this property is ready for your new home.

The property has recently been professionally planted into a new pine tree farm, growing value and beauty for the new owner. The land has a nice roll to it, with good elevations and sight lines. Access is on a well-maintained county-grade with power near the boundary. Most of the acreage will be planted in pine trees, but there is a small cypress pond that will provide a water source for wildlife, and aesthetic diversity.

The land is located close to Bonifay, FL and not far from Dothan, AL for shopping and dining. It's an easy day trip to the FL Gulf Coast as well. Give us a call today to schedule your showing.