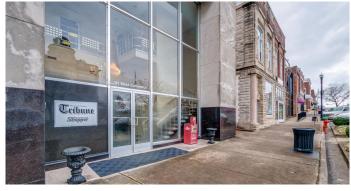

# **PROPERTY DESCRIPTION**

Property consists of a 0.10 acre parcel of land, which is improved with a 10,290 square foot brick office building. The improvements were originally constructed in 1963, and are considered to be in average to good condition relative to their actual age. Interior of the building features painted sheetrock walls, acoustical tile ceilings, recessed fluorescent lighting, and carpet/tile flooring. In addition, a .40 ac parking area, which is improved with a 416 sq. ft. former bank drive-thru