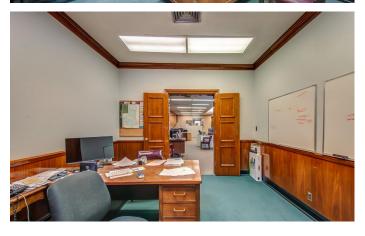

# **PROPERTY DESCRIPTION**

Property consists of a 0.10 acre parcel of land, which is improved with a 10,290 square foot brick office building. The improvements were originally constructed in 1963, and are considered to be in average to good condition relative to their actual age. Interior of the building features painted sheetrock walls, acoustical tile ceilings, recessed fluorescent lighting, and carpet/tile flooring. In addition, a .40 ac parking area, which is improved with a 416 sq. ft. former bank drive-thru