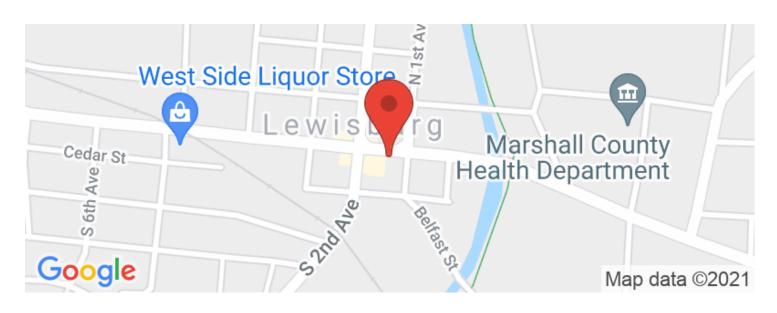

.100

**Price** 

\$574,900

**Property Website** 

https://mcewengroup.com/detail/commercial-office-marshall-tennessee/7951







## Commercial - Office Lewisburg, TN / Marshall County

# **PROPERTY DESCRIPTION**

Property consists of a 0.10 acre parcel of land, which is improved with a 10,290 square foot brick office building. The improvements were originally constructed in 1963, and are considered to be in average to good condition relative to their actual age. Interior of the building features painted sheetrock walls, acoustical tile ceilings, recessed fluorescent lighting, and carpet/tile flooring. In addition, a .40 ac parking area, which is improved with a 416 sq. ft. former bank drive-thru



# Commercial - Office Lewisburg, TN / Marshall County















# **Locator Maps**







# **Aerial Maps**







## LISTING REPRESENTATIVE

For more information contact:



#### Representative

Dan McEwen

#### Mobile

(931) 626-0241

#### **Email**

dan@mcewengroup.com

#### **Address**

17A Public Sq

### City / State / Zip

Columbia, TN, 38401

| <u>NOTES</u> |  |  |  |
|--------------|--|--|--|
|              |  |  |  |
|              |  |  |  |
|              |  |  |  |
|              |  |  |  |
|              |  |  |  |
|              |  |  |  |
|              |  |  |  |



| NOTES |   |
|-------|---|
|       |   |
|       |   |
|       |   |
|       | _ |
|       |   |
|       |   |
|       |   |
|       |   |
|       |   |
|       |   |
|       |   |
|       |   |
|       |   |
|       |   |
|       |   |
|       | _ |



## **DISCLAIMERS**

Information in this