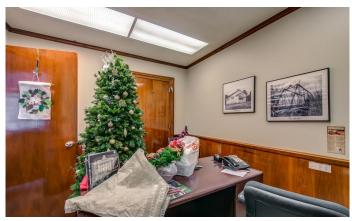

# **PROPERTY DESCRIPTION**

Property consists of a 0.10 acre parcel of land, which is improved with a 10,290 square foot brick office building. The improvements were originally constructed in 1963, and are considered to be in average to good condition relative to their actual age. Interior of the building features painted sheetrock walls, acoustical tile ceilings, recessed fluorescent lighting, and carpet/tile flooring. In addition, a .40 ac parking area, which is improved with a 416 sq. ft. former bank drive-thru