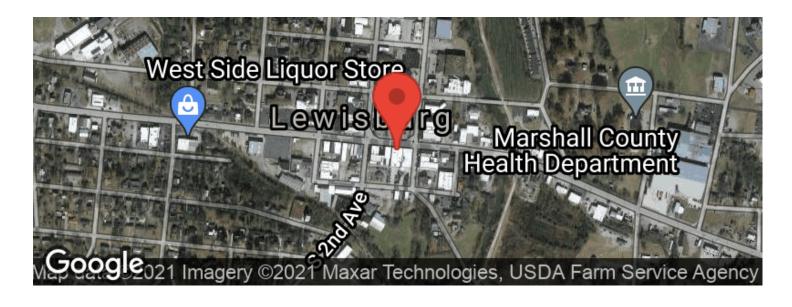

00

**Property Website** 

https://mcewengroup.com/detail/commercial-office-marshall-tennessee/7951







## Commercial - Office Lewisburg, TN / Marshall County

# **PROPERTY DESCRIPTION**

Property consists of a 0.10 acre parcel of land, which is improved with a 10,290 square foot brick office building. The improvements were originally constructed in 1963, and are considered to be in average to good condition relative to their actual age. Interior of the building features painted sheetrock walls, acoustical tile ceilings, recessed fluorescent lighting, and carpet/tile flooring. In addition, a .40 ac parking area, which is improved with a 416 sq. ft. former bank drive-thru



# Commercial - Office Lewisburg, TN / Marshall County















# **Locator Maps**







# **Aerial Maps**







## LISTING REPRESENTATIVE

For more information contact:



#### Representative

Dan McEwen

#### Mobile

(931) 626-0241

#### **Email**

dan@mcewengroup.com

#### **Address**

17A Public Sq

### City / State / Zip

Columbia, TN, 38401

| <u>NOTES</u> |  |  |  |
|--------------|--|--|--|
|              |  |  |  |
|              |  |  |  |
|              |  |  |  |
|              |  |  |  |
|              |  |  |  |
|              |  |  |  |
|              |  |  |  |



| NOTES |   |
|-------|---|
|       |   |
|       |   |
|       |   |
|       | _ |
|       |   |
|       |   |
|       |   |
|       |   |
|       |   |
|       |   |
|       |   |
|       |   |
|       |   |
|       |   |
|       |   |
|       | _ |



## **DISCLAIMERS**

Information in this brochure is provided sole