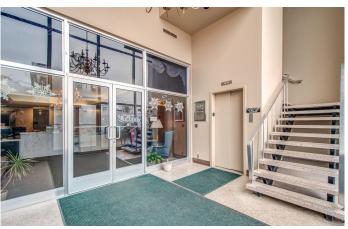

# **PROPERTY DESCRIPTION**

Property consists of a 0.10 acre parcel of land, which is improved with a 10,290 square foot brick office building. The improvements were originally constructed in 1963, and are considered to be in average to good condition relative to their actual age. Interior of the building features painted sheetrock walls, acoustical tile ceilings, recessed fluorescent lighting, and carpet/tile flooring. In addition, a .40 ac parking area, which is improved with a 416 sq. ft. former bank drive-thru