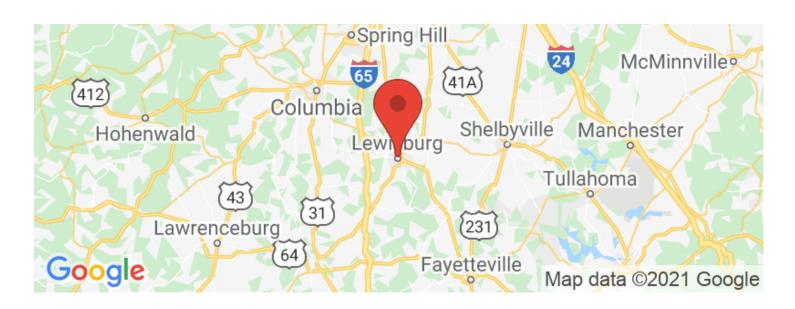

00

**Price** 

\$574,900

**Property Website** 

https://mcewengroup.com/detail/commercial-office-marshall-tennessee/7951







## Commercial - Office Lewisburg, TN / Marshall County

# **PROPERTY DESCRIPTION**

Property consists of a 0.10 acre parcel of land, which is improved with a 10,290 square foot brick office building. The improvements were originally constructed in 1963, and are considered to be in average to good condition relative to their actual age. Interior of the building features painted sheetrock walls, acoustical tile ceilings, recessed fluorescent lighting, and carpet/tile flooring. In addition, a .40 ac parking area, which is improved with a 416 sq. ft. former bank drive-thru



# Commercial - Office Lewisburg, TN / Marshall County















# **Locator Maps**







# **Aerial Maps**







## LISTING REPRESENTATIVE

For more information contact:



#### Representative

Dan McEwen

#### Mobile

(931) 626-0241

#### **Email**

dan@mcewengroup.com

#### **Address**

17A Public Sq

### City / State / Zip

Columbia, TN, 38401

| <u>NOTES</u> |  |  |  |
|--------------|--|--|--|
|              |  |  |  |
|              |  |  |  |
|              |  |  |  |
|              |  |  |  |
|              |  |  |  |
|              |  |  |  |
|              |  |  |  |



| NOTES |   |
|-------|---|
|       |   |
|       |   |
|       |   |
|       | _ |
|       |   |
|       |   |
|       |   |
|       |   |
|       |   |
|       |   |
|       |   |
|       |   |
|       |   |
|       |   |
|       |   |
|       | _ |



## **DISCLAIMERS**

Information in this br