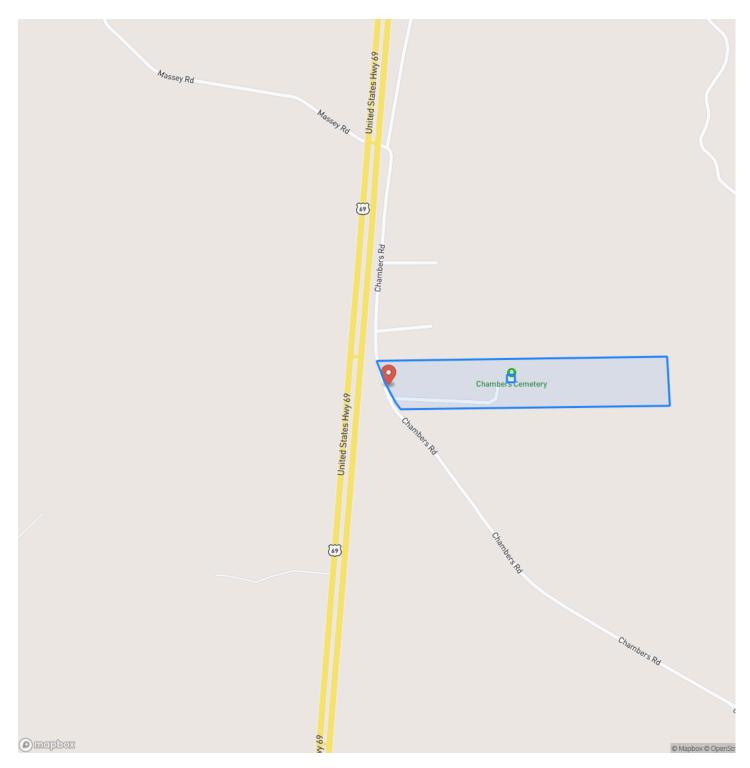

## **Locator Map**

## **PROPERTY DESCRIPTION**

Quiet country setting with easy access to Highway 69. This property is just south of Zavalla in the community of Nancy, Texas. The property is mostly wooded in pine trees at varying ages. There is a small cemetery in the middle of the property that is accessed by Chambers Cemetery Rd.