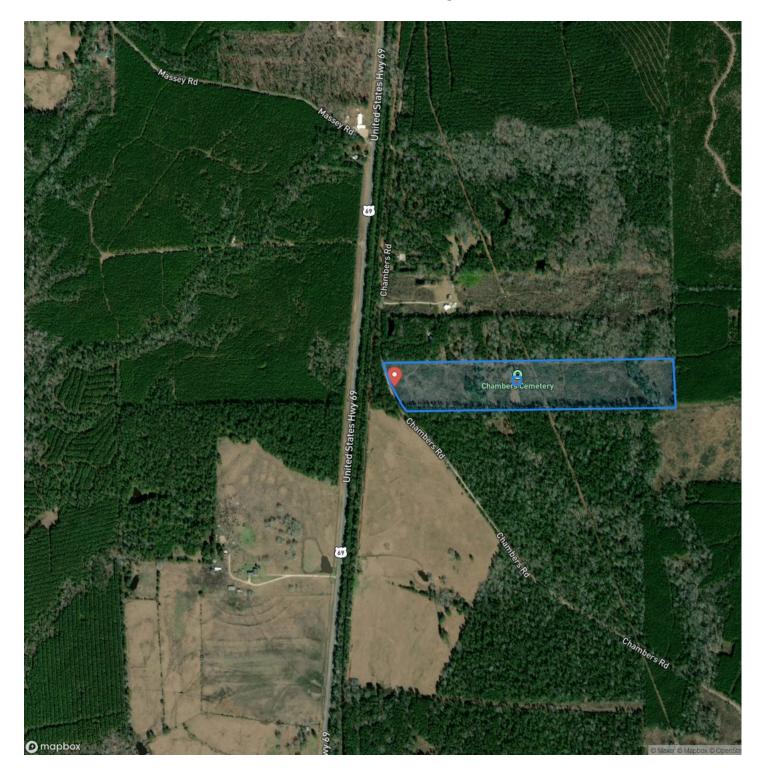

# Satellite Map

**MORE INFO ONLINE:** 

## **PROPERTY DESCRIPTION**

Quiet country setting with easy access to Highway 69. This property is just south of Zavalla in the community of Nancy, Texas. The property is mostly wooded in pine trees at varying ages. There is a small cemetery in the middle of the property that is accessed by Chambers Cemetery Rd.