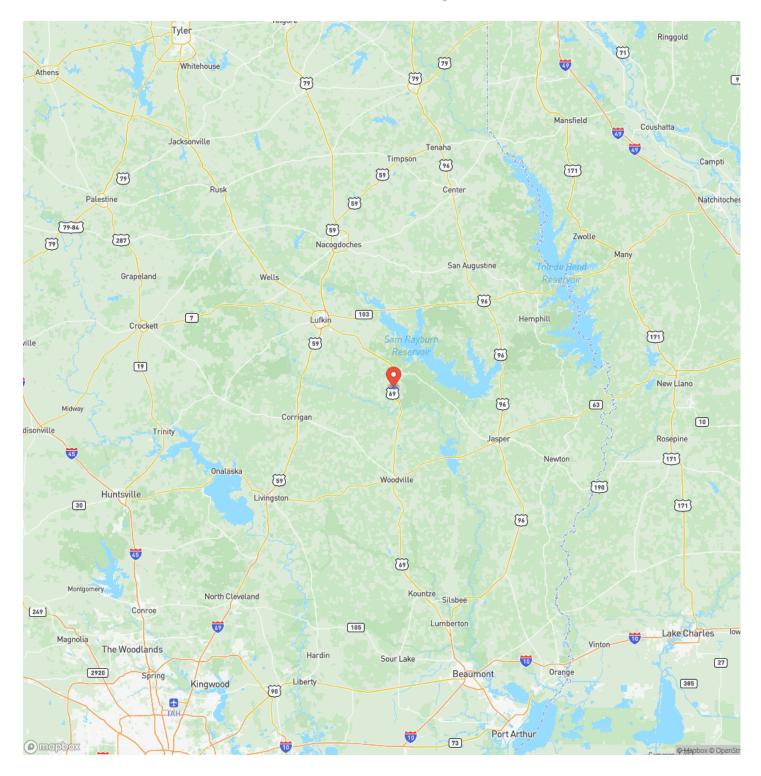

berland

Latitude / Longitude 31.099029 / -94.43015

Taxes (Annually)

114

**Acreage** 29.660

**Price** \$155,715

#### **Property Website**

https://homelandprop.com/property/29-acres-chambers-roadangelina-texas/76824/









**MORE INFO ONLINE:** 

## **PROPERTY DESCRIPTION**

Quiet country setting with easy access to Highway 69. This property is just south of Zavalla in the community of Nancy, Texas. The property is mostly wooded in pine trees at varying ages. There is a small cemetery in the middle of the property that is accessed by Chambers Cemetery Rd.

Utilities: Electricity available by extension

Utility Providers: Sam Houston Electric Cooperative

School District: Zavalla ISD



**MORE INFO ONLINE:** 





MORE INFO ONLINE:





**MORE INFO ONLINE:** 



## **Locator Map**





## **MORE INFO ONLINE:**

# Satellite Map





**MORE INFO ONLINE:** 

## LISTING REPRESENTATIVE For more information contact:



Representative

Chris Ashorn

**Mobile** (936) 295-2500

Email cashorn@homelandprop.com

Address 1600 Normal Park Dr

**City / State / Zip** Huntsville, TX 77340

## <u>NOTES</u>



**MORE INFO ONLINE:** 



<u>NOTES</u>

**MORE INFO ONLINE:** 

## **DISCLAIMERS**

Information in this brochure is provided solely for information purposes and does not constitute an offer to sell or advertise real estate outside the states in which broker or agent licensed. The information presented has been obtained from sources deemed to be reliable, but is not guaranteed or warranted by the agent, broker, or the sellers of these properties. This offering is subject to errors