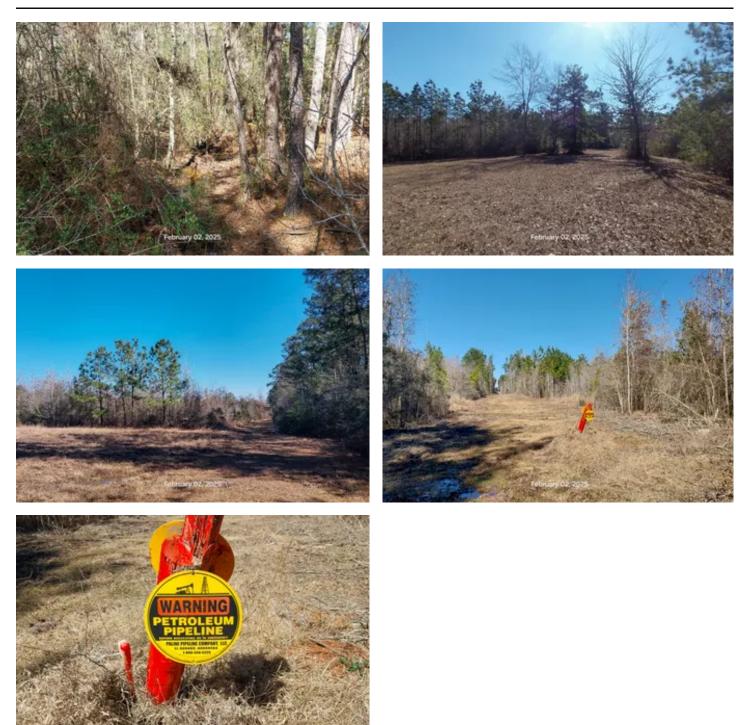

## **PROPERTY DESCRIPTION**

Quiet country setting with easy access to Highway 69. This property is just south of Zavalla in the community of Nancy, Texas. The property is mostly wooded in pine trees at varying ages. There is a small cemetery in the middle of the property that is accessed by Chambers Cemetery Rd.