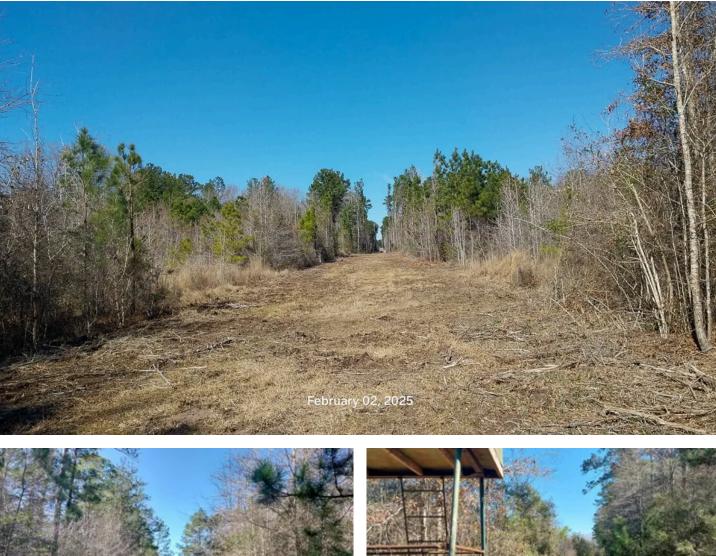

## **PROPERTY DESCRIPTION**

Quiet country setting with easy access to Highway 69. This property is just south of Zavalla in the community of Nancy, Texas. The property is mostly wooded in pine trees at varying ages. There is a small cemetery in the middle of the property that is accessed by Chambers Cemetery Rd.