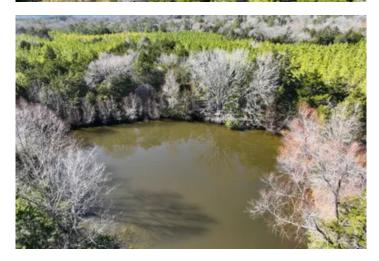

#### **PROPERTY DESCRIPTION**

Rare offering! 163 acres just South of Oakhurst with National Forest surrounding the nearby area. Located on Kittrell Road off of FM 3018, this property has easy access from Hwy 190 and FM 946. Mostly paved with a short drive down Kittrell that is gravel/dirt and County maintained. This property was mostly planted in loblolly pine in 2012. Currently 13 year old trees provide excellent shade cover, buffer from neighbors, and great hunting environment. Scattered hardwoods throughout the property provide diversity and attract wildlife! Trails are abundant for hiking and touring around on a buggy with easy access to several hunting spots. This property is diverse and provides a unique opportunity to own land where very few properties ever become available!