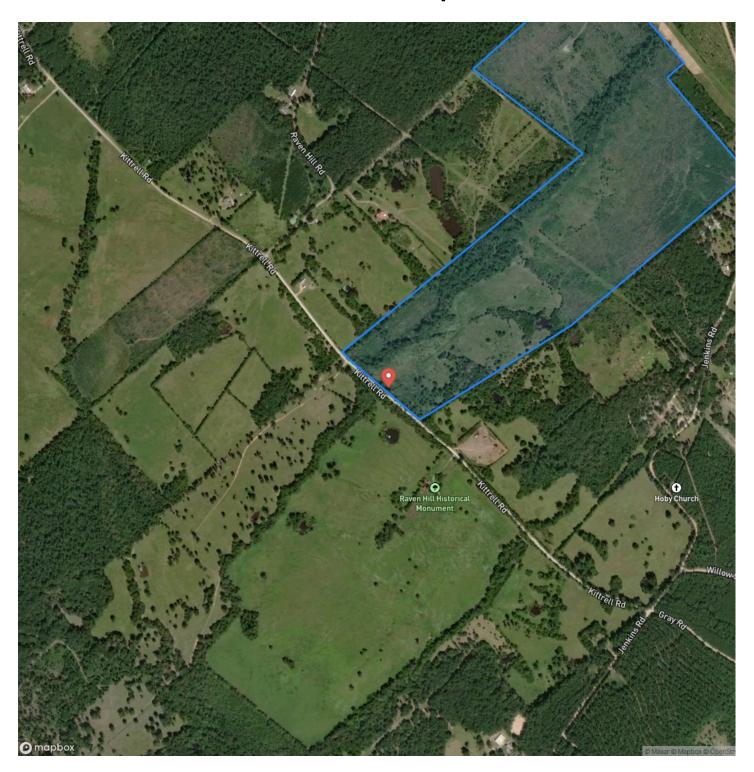

wy 190 and FM 946. Mostly paved with a short drive down Kittrell that is gravel/dirt and County maintained. This property was mostly planted in loblolly pine in 2012. Currently 13 year old trees provide excellent shade cover, buffer from neighbors, and great hunting environment. Scattered hardwoods throughout the property provide diversity and attract wildlife! Trails are abundant for hiking and touring around on a buggy with easy access to several hunting spots. This property is diverse and provides a unique opportunity to own land where very few properties ever become available!

School District: Coldspring-Oakhurst ISD

**Utilities:** Electricity available

**Utility Company:** Sam Houston Electric Cooperative







## **Locator Map**





## **Locator Map**





## **Satellite Map**





# LISTING REPRESENTATIVE For more information contact:



**Representative**Robbi Flack Langley

Mobile

(936) 295-2500

Email

robbi@homelandprop.com

**Address** 

1600 Normal Park Dr

**City / State / Zip** Huntsville, TX 77340

| NOTES |  |  |
|-------|--|--|
|       |  |  |
|       |  |  |
|       |  |  |
|       |  |  |
|       |  |  |
|       |  |  |
|       |  |  |
|       |  |  |
|       |  |  |
|       |  |  |
|       |  |  |
|       |  |  |
|       |  |  |
|       |  |  |



| <u>NOTES</u> |  |
|--------------|--|
|              |  |
|              |  |
|              |  |
|              |  |
|              |  |
|              |  |
|              |  |
|              |  |
|              |  |
|              |  |
|              |  |
|              |  |
|              |  |
|