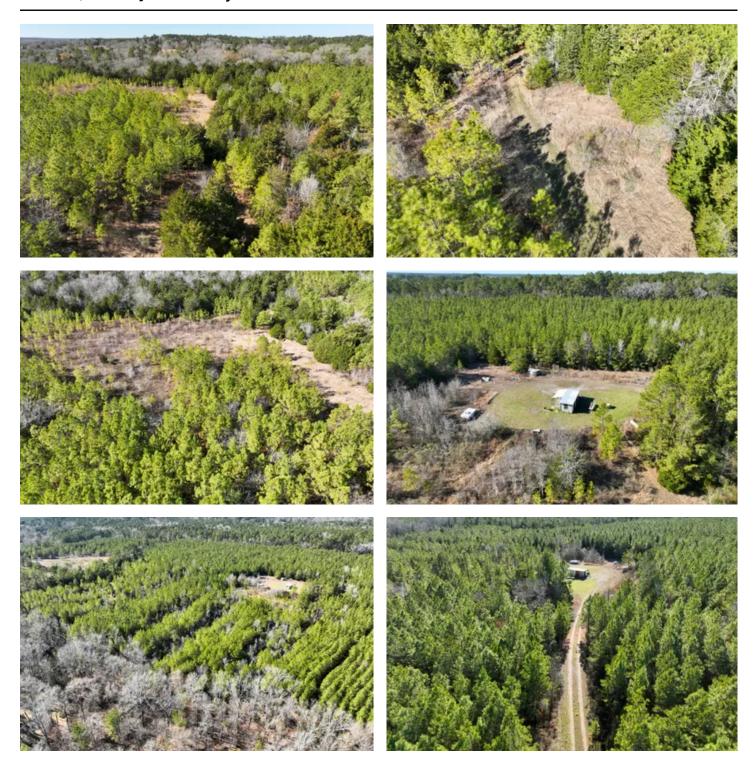

#### **PROPERTY DESCRIPTION**

Rare offering! 163 acres just South of Oakhurst with National Forest surrounding the nearby area. Located on Kittrell Road off of FM 3018, this property has easy access from Hwy 190 and FM 946. Mostly paved with a short drive down Kittrell that is gravel/dirt and County maintained. This property was mostly planted in loblolly pine in 2012. Currently 13 year old trees provide excellent shade cover, buffer from neighbors, and great hunting environment. Scattered hardwoods throughout the property provide diversity and attract wildlife! Trails are abundant for hiking and touring around on a buggy with easy access to several hunting spots. This property is diverse and provides a unique opportunity to own land where very few properties ever become available!