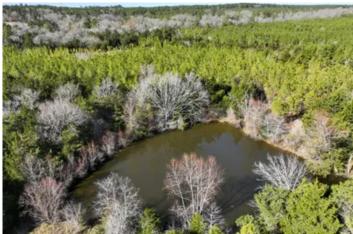

#### **PROPERTY DESCRIPTION**

Rare offering! 163 acres just South of Oakhurst with National Forest surrounding the nearby area. Located on Kittrell Road off of FM 3018, this property has easy access from Hwy 190 and FM 946. Mostly paved with a short drive down Kittrell that is gravel/dirt and County maintained. This property was mostly planted in loblolly pine in 2012. Currently 13 year old trees provide excellent shade cover, buffer from neighbors, and great hunting environment. Scattered hardwoods throughout the property provide diversity and attract wildlife! Trails are abundant for hiking and touring around on a buggy with easy access to several hunting spots. This property is diverse and provides a unique opportunity to own land where very few properties ever become available!