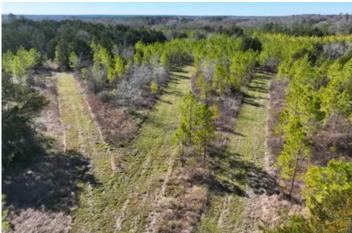

#### **PROPERTY DESCRIPTION**

Rare offering! 163 acres just South of Oakhurst with National Forest surrounding the nearby area. Located on Kittrell Road off of FM 3018, this property has easy access from Hwy 190 and FM 946. Mostly paved with a short drive down Kittrell that is gravel/dirt and County maintained. This property was mostly planted in loblolly pine in 2012. Currently 13 year old trees provide excellent shade cover, buffer from neighbors, and great hunting environment. Scattered hardwoods throughout the property provide diversity and attract wildlife! Trails are abundant for hiking and touring around on a buggy with easy access to several hunting spots. This property is diverse and provides a unique opportunity to own land where very few properties ever become available!