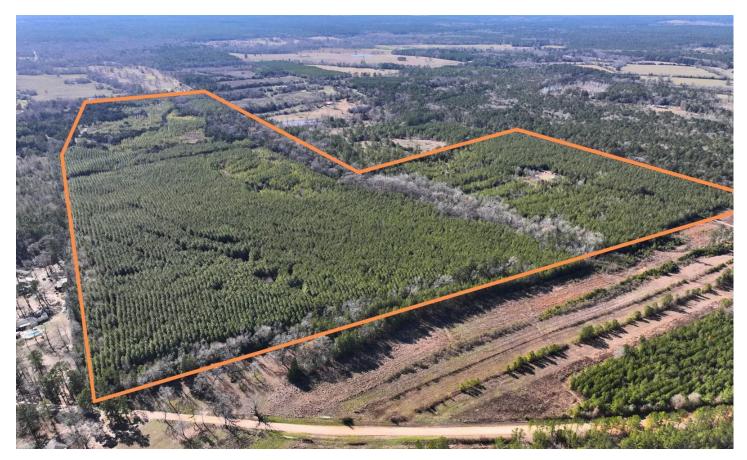

#### **PROPERTY DESCRIPTION**

Rare offering! 163 acres just South of Oakhurst with National Forest surrounding the nearby area. Located on Kittrell Road off of FM 3018, this property has easy access from Hwy 190 and FM 946. Mostly paved with a short drive down Kittrell that is gravel/dirt and County maintained. This property was mostly planted in loblolly pine in 2012. Currently 13 year old trees provide excellent shade cover, buffer from neighbors, and great hunting environment. Scattered hardwoods throughout the property provide diversity and attract wildlife! Trails are abundant for hiking and touring around on a buggy with easy access to several hunting spots. This property is diverse and provides a unique opportunity to own land where very few properties ever become available!