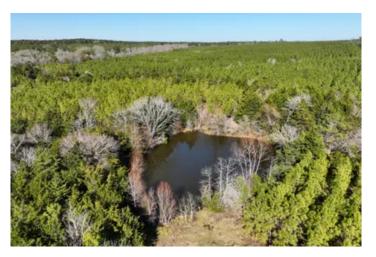

#### **PROPERTY DESCRIPTION**

Rare offering! 163 acres just South of Oakhurst with National Forest surrounding the nearby area. Located on Kittrell Road off of FM 3018, this property has easy access from Hwy 190 and FM 946. Mostly paved with a short drive down Kittrell that is gravel/dirt and County maintained. This property was mostly planted in loblolly pine in 2012. Currently 13 year old trees provide excellent shade cover, buffer from neighbors, and great hunting environment. Scattered hardwoods throughout the property provide diversity and attract wildlife! Trails are abundant for hiking and touring around on a buggy with easy access to several hunting spots. This property is diverse and provides a unique opportunity to own land where very few properties ever become available!