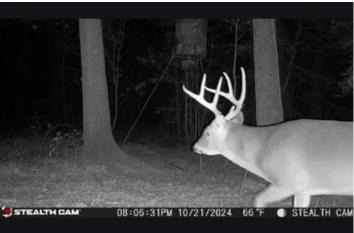

#### **PROPERTY DESCRIPTION**

Rare offering! 163 acres just South of Oakhurst with National Forest surrounding the nearby area. Located on Kittrell Road off of FM 3018, this property has easy access from Hwy 190 and FM 946. Mostly paved with a short drive down Kittrell that is gravel/dirt and County maintained. This property was mostly planted in loblolly pine in 2012. Currently 13 year old trees provide excellent shade cover, buffer from neighbors, and great hunting environment. Scattered hardwoods throughout the property provide diversity and attract wildlife! Trails are abundant for hiking and touring around on a buggy with easy access to several hunting spots. This property is diverse and provides a unique opportunity to own land where very few properties ever become available!