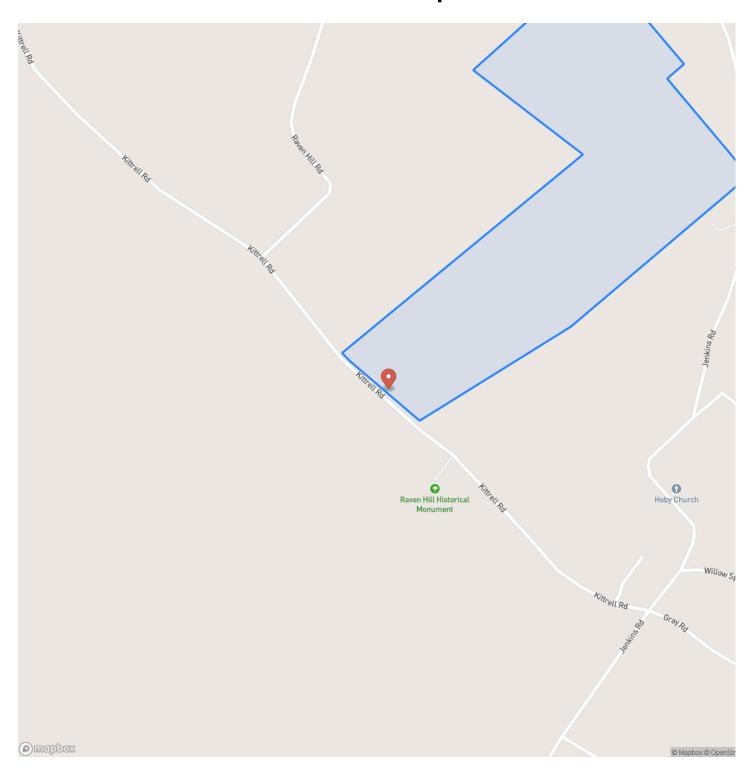

f of FM 3018, this property has easy access from Hwy 190 and FM 946. Mostly paved with a short drive down Kittrell that is gravel/dirt and County maintained. This property was mostly planted in loblolly pine in 2012. Currently 13 year old trees provide excellent shade cover, buffer from neighbors, and great hunting environment. Scattered hardwoods throughout the property provide diversity and attract wildlife! Trails are abundant for hiking and touring around on a buggy with easy access to several hunting spots. This property is diverse and provides a unique opportunity to own land where very few properties ever become available!

School District: Coldspring-Oakhurst ISD

**Utilities:** Electricity available

**Utility Company:** Sam Houston Electric Cooperative







## **Locator Map**





## **Locator Map**





## **Satellite Map**





# LISTING REPRESENTATIVE For more information contact:



**Representative**Robbi Flack Langley

Mobile

(936) 295-2500

Email

robbi@homelandprop.com

**Address** 

1600 Normal Park Dr

**City / State / Zip** Huntsville, TX 77340

| NOTES |  |  |
|-------|--|--|
|       |  |  |
|       |  |  |
|       |  |  |
|       |  |  |
|       |  |  |
|       |  |  |
|       |  |  |
|       |  |  |
|       |  |  |
|       |  |  |
|       |  |  |
|       |  |  |
|       |  |  |
|       |  |  |



| <u>NOTES</u> |  |
|--------------|--|
|              |  |
|              |  |
|              |  |
|              |  |
|              |  |
|              |  |
|              |  |
|              |  |
|              |  |
|              |  |
|