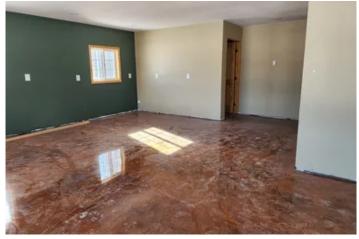

## PROPERTY DESCRIPTION

Commercial Building for sale - Business is relocating!

Built in 2022 and housed a construction company and offices. The front portion of the building (office space 900 sq ft.) is a large lobby area and office (15'x 8' & 4' x 6') with a glass window for viewing area of the lobby. This part of the building also houses a half bath that is ready to be finished to have a walk-in shower. Also, a small storage room that houses the on demand water heater and radiant floor (heats both office and shop) heat valves and controls. The shop area is 2,560 sq. feet and has 16 ft. tall ceilings, two 12x12 ft. insulated doors with automatic door openers. A bar area and storage room (23'x 15') There is a 15x40 loft that contains a lounge area and 3 possible offices or store rooms. 200 amp service. Lot is approximately 1.23 acres ( will be subdivided before closing). This location has a lot of traffic off of Highway 67. Also, several other businesses within walking distance that could help drive traffic to this location such as a car wash, fitness center, general store, veterinarian office, and chiropractor.