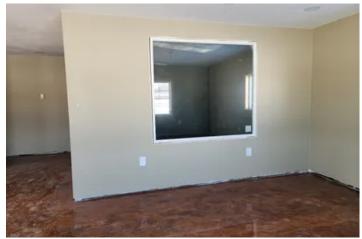

## PROPERTY DESCRIPTION

Commercial Building for sale - Business is relocating!

Built in 2022 and housed a construction company and offices. The front portion of the building (office space 900 sq ft.) is a large lobby area and office (15'x 8' & 4' x 6') with a glass window for viewing area of the lobby. This part of the building also houses a half bath that is ready to be finished to have a walk-in shower. Also, a small storage room that houses the on demand water heater and radiant floor (heats both office and shop) heat valves and controls. The shop area is 2,560 sq. feet and has 16 ft. tall ceilings, two 12x12 ft. insulated doors with automatic door openers. A bar area and storage room (23'x 15') There is a 15x40 loft that contains a lounge area and 3 possible offices or store rooms. 200 amp service. Lot is approximately 1.23 acres ( will be subdivided before closing). This location has a lot of traffic off of Highway 67. Also, several other businesses within walking distance that could help drive traffic to this location such as a car wash, fitness center, general store, veterinarian office, and chiropractor.