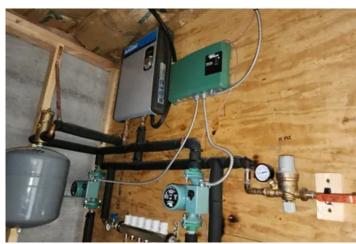

## PROPERTY DESCRIPTION

Commercial Building for sale - Business is relocating!

Built in 2022 and housed a construction company and offices. The front portion of the building (office space 900 sq ft.) is a large lobby area and office (15'x 8' & 4' x 6') with a glass window for viewing area of the lobby. This part of the building also houses a half bath that is ready to be finished to have a walk-in shower. Also, a small storage room that houses the on demand water heater and radiant floor (heats both office and shop) heat valves and controls. The shop area is 2,560 sq. feet and has 16 ft. tall ceilings, two 12x12 ft. insulated doors with automatic door openers. A bar area and storage room (23'x 15') There is a 15x40 loft that contains a lounge area and 3 possible offices or store rooms. 200 amp service. Lot is approximately 1.23 acres ( will be subdivided before closing). This location has a lot of traffic off of Highway 67. Also, several other businesses within walking distance that could help drive traffic to this location such as a car wash, fitness center, general store, veterinarian office, and chiropractor.