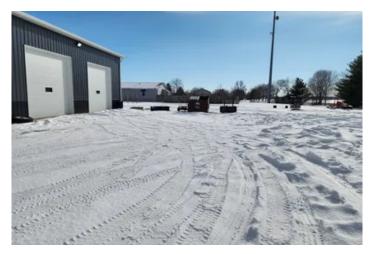

## PROPERTY DESCRIPTION

Commercial Building for sale - Business is relocating!

Built in 2022 and housed a construction company and offices. The front portion of the building (office space 900 sq ft.) is a large lobby area and office (15'x 8' & 4' x 6') with a glass window for viewing area of the lobby. This part of the building also houses a half bath that is ready to be finished to have a walk-in shower. Also, a small storage room that houses the on demand water heater and radiant floor (heats both office and shop) heat valves and controls. The shop area is 2,560 sq. feet and has 16 ft. tall ceilings, two 12x12 ft. insulated doors with automatic door openers. A bar area and storage room (23'x 15') There is a 15x40 loft that contains a lounge area and 3 possible offices or store rooms. 200 amp service. Lot is approximately 1.23 acres ( will be subdivided before closing). This location has a lot of traffic off of Highway 67. Also, several other businesses within walking distance that could help drive traffic to this location such as a car wash, fitness center, general store, veterinarian office, and chiropractor.