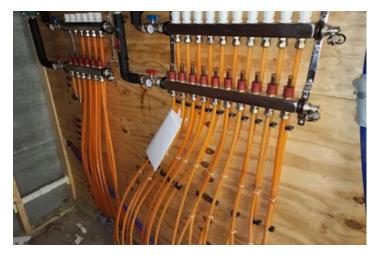

## PROPERTY DESCRIPTION

Commercial Building for sale - Business is relocating!

Built in 2022 and housed a construction company and offices. The front portion of the building (office space 900 sq ft.) is a large lobby area and office (15'x 8' & 4' x 6') with a glass window for viewing area of the lobby. This part of the building also houses a half bath that is ready to be finished to have a walk-in shower. Also, a small storage room that houses the on demand water heater and radiant floor (heats both office and shop) heat valves and controls. The shop area is 2,560 sq. feet and has 16 ft. tall ceilings, two 12x12 ft. insulated doors with automatic door openers. A bar area and storage room (23'x 15') There is a 15x40 loft that contains a lounge area and 3 possible offices or store rooms. 200 amp service. Lot is approximately 1.23 acres ( will be subdivided before closing). This location has a lot of traffic off of Highway 67. Also, several other businesses within walking distance that could help drive traffic to this location such as a car wash, fitness center, general store, veterinarian office, and chiropractor.