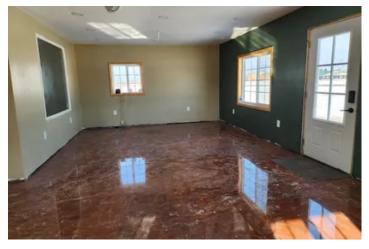

## PROPERTY DESCRIPTION

Commercial Building for sale - Business is relocating!

Built in 2022 and housed a construction company and offices. The front portion of the building (office space 900 sq ft.) is a large lobby area and office (15'x 8' & 4' x 6') with a glass window for viewing area of the lobby. This part of the building also houses a half bath that is ready to be finished to have a walk-in shower. Also, a small storage room that houses the on demand water heater and radiant floor (heats both office and shop) heat valves and controls. The shop area is 2,560 sq. feet and has 16 ft. tall ceilings, two 12x12 ft. insulated doors with automatic door openers. A bar area and storage room (23'x 15') There is a 15x40 loft that contains a lounge area and 3 possible offices or store rooms. 200 amp service. Lot is approximately 1.23 acres ( will be subdivided before closing). This location has a lot of traffic off of Highway 67. Also, several other businesses within walking distance that could help drive traffic to this location such as a car wash, fitness center, general store, veterinarian office, and chiropractor.