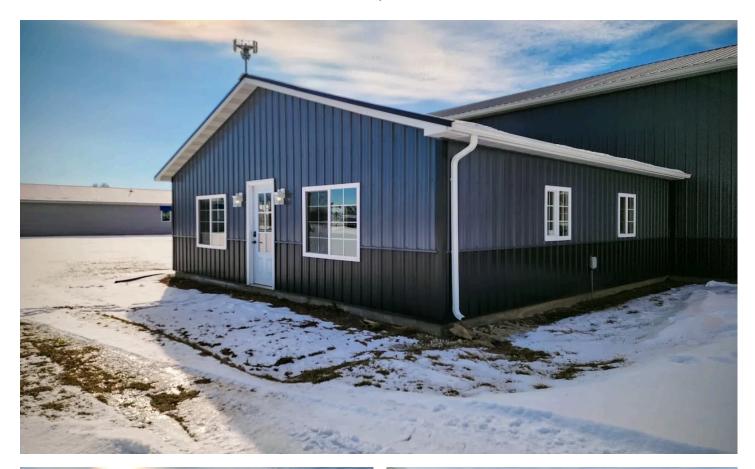

Commercial building with office and shop 110 Rodewald Dr. Rushville, IL 62681

**\$295,000** 1.230± Acres Schuyler County

## PROPERTY DESCRIPTION

Commercial Building for sale - Business is relocating!

Built in 2022 and housed a construction company and offices. The front portion of the building (office space 900 sq ft.) is a large lobby area and office (15'x 8' & 4' x 6') with a glass window for viewing area of the lobby. This part of the building also houses a half bath that is ready to be finished to have a walk-in shower. Also, a small storage room that houses the on demand water heater and radiant floor (heats both office and shop) heat valves and controls. The shop area is 2,560 sq. feet and has 16 ft. tall ceilings, two 12x12 ft. insulated doors with automatic door openers. A bar area and storage room (23'x 15') There is a 15x40 loft that contains a lounge area and 3 possible offices or store rooms. 200 amp service. Lot is approximately 1.23 acres ( will be subdivided before closing). This location has a lot of traffic off of Highway 67. Also, several other businesses within walking distance that could help drive traffic to this location such as a car wash, fitness center, general store, veterinarian office, and chiropractor.