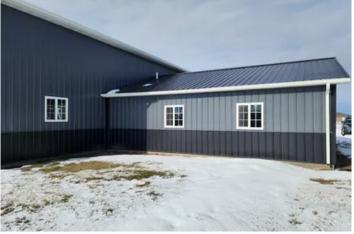

## PROPERTY DESCRIPTION

Commercial Building for sale - Business is relocating!

Built in 2022 and housed a construction company and offices. The front portion of the building (office space 900 sq ft.) is a large lobby area and office (15'x 8' & 4' x 6') with a glass window for viewing area of the lobby. This part of the building also houses a half bath that is ready to be finished to have a walk-in shower. Also, a small storage room that houses the on demand water heater and radiant floor (heats both office and shop) heat valves and controls. The shop area is 2,560 sq. feet and has 16 ft. tall ceilings, two 12x12 ft. insulated doors with automatic door openers. A bar area and storage room (23'x 15') There is a 15x40 loft that contains a lounge area and 3 possible offices or store rooms. 200 amp service. Lot is approximately 1.23 acres ( will be subdivided before closing). This location has a lot of traffic off of Highway 67. Also, several other businesses within walking distance that could help drive traffic to this location such as a car wash, fitness center, general store, veterinarian office, and chiropractor.