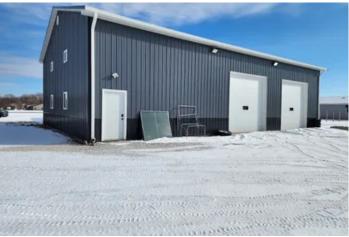

Commercial building with office and shop 110 Rodewald Dr. Rushville, IL 62681

**\$295,000** 1.230± Acres Schuyler County

## PROPERTY DESCRIPTION

Commercial Building for sale - Business is relocating!

Built in 2022 and housed a construction company and offices. The front portion of the building (office space 900 sq ft.) is a large lobby area and office (15'x 8' & 4' x 6') with a glass window for viewing area of the lobby. This part of the building also houses a half bath that is ready to be finished to have a walk-in shower. Also, a small storage room that houses the on demand water heater and radiant floor (heats both office and shop) heat valves and controls. The shop area is 2,560 sq. feet and has 16 ft. tall ceilings, two 12x12 ft. insulated doors with automatic door openers. A bar area and storage room (23'x 15') There is a 15x40 loft that contains a lounge area and 3 possible offices or store rooms. 200 amp service. Lot is approximately 1.23 acres ( will be subdivided before closing). This location has a lot of traffic off of Highway 67. Also, several other businesses within walking distance that could help drive traffic to this location such as a car wash, fitness center, general store, veterinarian office, and chiropractor.