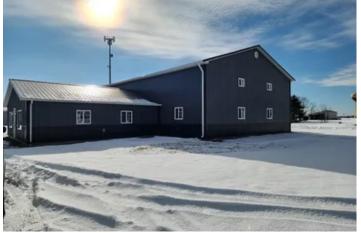

## PROPERTY DESCRIPTION

Commercial Building for sale - Business is relocating!

Built in 2022 and housed a construction company and offices. The front portion of the building (office space 900 sq ft.) is a large lobby area and office (15'x 8' & 4' x 6') with a glass window for viewing area of the lobby. This part of the building also houses a half bath that is ready to be finished to have a walk-in shower. Also, a small storage room that houses the on demand water heater and radiant floor (heats both office and shop) heat valves and controls. The shop area is 2,560 sq. feet and has 16 ft. tall ceilings, two 12x12 ft. insulated doors with automatic door openers. A bar area and storage room (23'x 15') There is a 15x40 loft that contains a lounge area and 3 possible offices or store rooms. 200 amp service. Lot is approximately 1.23 acres ( will be subdivided before closing). This location has a lot of traffic off of Highway 67. Also, several other businesses within walking distance that could help drive traffic to this location such as a car wash, fitness center, general store, veterinarian office, and chiropractor.