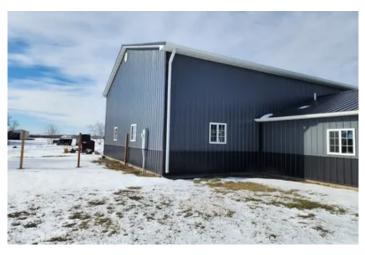

## PROPERTY DESCRIPTION

Commercial Building for sale - Business is relocating!

Built in 2022 and housed a construction company and offices. The front portion of the building (office space 900 sq ft.) is a large lobby area and office (15'x 8' & 4' x 6') with a glass window for viewing area of the lobby. This part of the building also houses a half bath that is ready to be finished to have a walk-in shower. Also, a small storage room that houses the on demand water heater and radiant floor (heats both office and shop) heat valves and controls. The shop area is 2,560 sq. feet and has 16 ft. tall ceilings, two 12x12 ft. insulated doors with automatic door openers. A bar area and storage room (23'x 15') There is a 15x40 loft that contains a lounge area and 3 possible offices or store rooms. 200 amp service. Lot is approximately 1.23 acres ( will be subdivided before closing). This location has a lot of traffic off of Highway 67. Also, several other businesses within walking distance that could help drive traffic to this location such as a car wash, fitness center, general store, veterinarian office, and chiropractor.