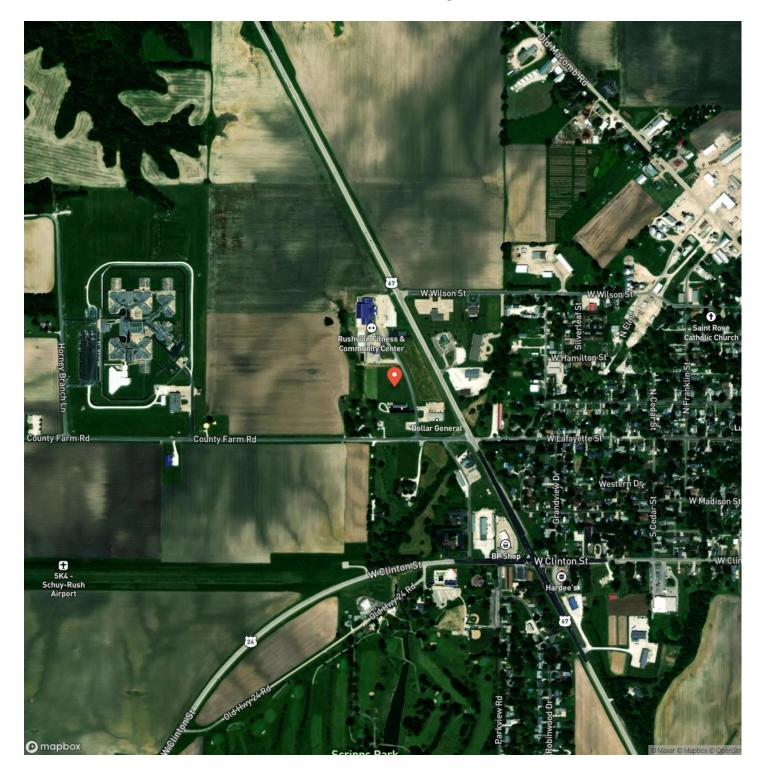

r heater and radiant floor (heats both office and shop) heat valves and controls. The shop area is 2,560 sq. feet and has 16 ft. tall ceilings, two 12x12 ft. insulated doors with automatic door openers. A bar area and storage room (23'x 15') There is a 15x40 loft that contains a lounge area and 3 possible offices or store rooms. 200 amp service. Lot is approximately 1.23 acres ( will be subdivided before closing). This location has a lot of traffic off of Highway 67. Also, several other businesses within walking distance that could help drive traffic to this location such as a car wash, fitness center, general store, veterinarian office, and chiropractor.



# Commercial building with office and shop Rushville, IL / Schuyler County



















**Locator Map** 





# Satellite Map





### LISTING REPRESENTATIVE For more information contact:



#### Representative

Lacey Cunningham

**Mobile** (217) 322-8278

Email lcunningham@legacylandco.com

Address

**City / State / Zip** Covington, IN 47932

# <u>NOTES</u>



|--|

| <br> |  |
|------|--|
|      |  |
|      |  |
|      |  |
|      |  |
|      |  |
|      |  |
|      |  |
|      |  |
|      |  |
|      |  |
|      |  |
|      |  |
|      |  |
|      |  |
|      |  |
|      |  |
|      |  |
|      |  |
|      |  |
|      |  |
|      |  |
|      |  |
|      |  |
|      |  |
|      |  |
|      |  |
|      |  |
|      |  |
|      |  |
|      |  |
|      |  |
|      |  |
|      |  |
|      |  |
|      |  |
|      |  |



### **DISCLAIMERS**

Information in this brochure is provided solely for information purposes and