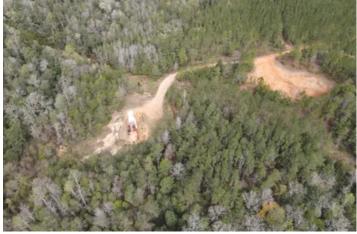

#### **PROPERTY DESCRIPTION**

145 +/- Acres located on Old Foshee Rd approximately 15 minutes north of Flomaton, AL in Escambia County. The property features 40 +/- acres of pine plantation planted in 2013 and 2014. The remainder of the acreage is in mature hardwood/natural timber along 2 flowing creeks, one that goes through the middle of the property and one that is on the south boundary line. The property has 3 phase power running through it for access to power. Contact Russ Walters (334-504-0851) or Rick Bourne (251-978-5455) to schedule a viewing.