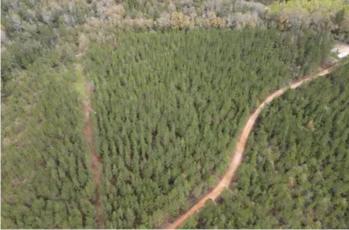

#### **PROPERTY DESCRIPTION**

145 +/- Acres located on Old Foshee Rd approximately 15 minutes north of Flomaton, AL in Escambia County. The property features 40 +/- acres of pine plantation planted in 2013 and 2014. The remainder of the acreage is in mature hardwood/natural timber along 2 flowing creeks, one that goes through the middle of the property and one that is on the south boundary line. The property has 3 phase power running through it for access to power. Contact Russ Walters (334-504-0851) or Rick Bourne (251-978-5455) to schedule a viewing.