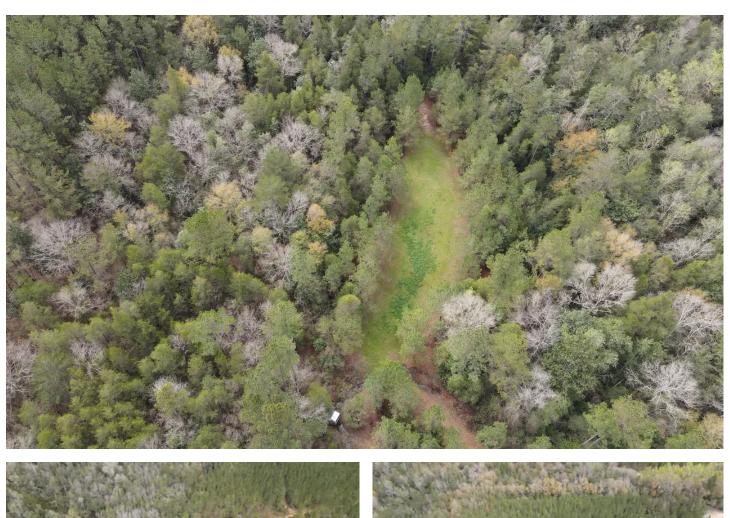

#### **PROPERTY DESCRIPTION**

145 +/- Acres located on Old Foshee Rd approximately 15 minutes north of Flomaton, AL in Escambia County. The property features 40 +/- acres of pine plantation planted in 2013 and 2014. The remainder of the acreage is in mature hardwood/natural timber along 2 flowing creeks, one that goes through the middle of the property and one that is on the south boundary line. The property has 3 phase power running through it for access to power. Contact Russ Walters (334-504-0851) or Rick Bourne (251-978-5455) to schedule a viewing.