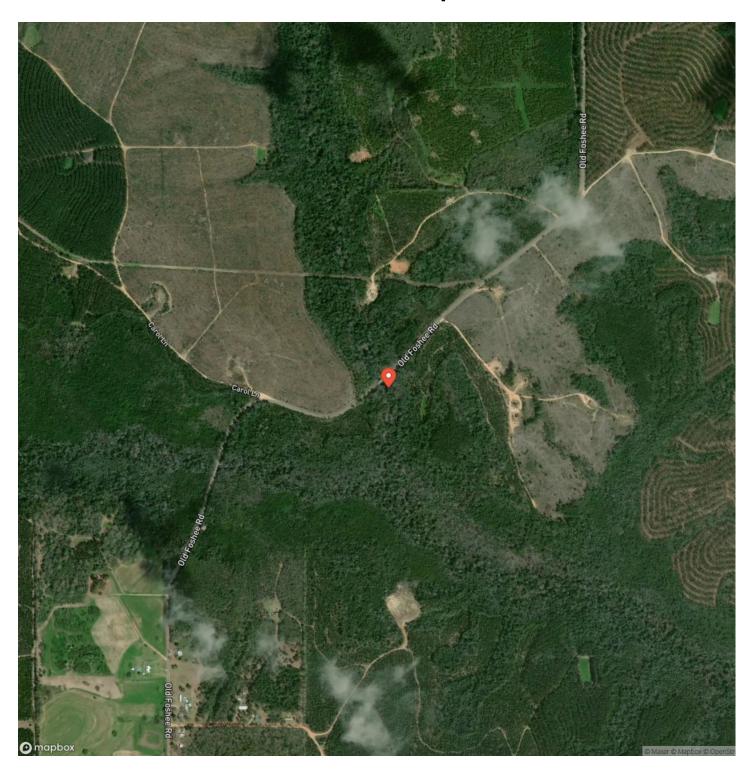

ty Website**

https://farmandforestbrokers.com/property/145-acres-old-fosheerd-escambia-alabama/76905/



### 145 +/- Acres Old Foshee Rd Flomaton, AL / Escambia County

#### **PROPERTY DESCRIPTION**

145 +/- Acres located on Old Foshee Rd approximately 15 minutes north of Flomaton, AL in Escambia County. The property features 40 +/- acres of pine plantation planted in 2013 and 2014. The remainder of the acreage is in mature hardwood/natural timber along 2 flowing creeks, one that goes through the middle of the property and one that is on the south boundary line. The property has 3 phase power running through it for access to power. Contact Russ Walters (334-504-0851) or Rick Bourne (251-978-5455) to schedule a viewing.



# **Locator Map**





# **Locator Map**





# **Satellite Map**





## 145 +/- Acres Old Foshee Rd Flomaton, AL / Escambia County

# LISTING REPRESENTATIVE For more information contact:



Representative

Russ Walters

Mobile

(334) 504-0851

Email

russ@farmandforestbrokers.com

**Address** 

City / State / Zip

Centreville, AL 35042

| NOTES |  |  |
|-------|--|--|
|       |  |  |
|       |  |  |
|       |  |  |
|       |  |  |
|       |  |  |
|       |  |  |
|       |  |  |
|       |  |  |
|       |  |  |
|       |  |  |
|       |  |  |
|       |  |  |
|       |  |  |
|       |  |  |
|       |  |  |
|       |  |  |
|       |  |  |
|       |  |  |
|       |  |  |



| <u>IOTES</u> |  |
|--------------|--|
|              |  |
|              |  |
|              |  |
|              |  |
|              |  |
|              |  |
|              |  |
|