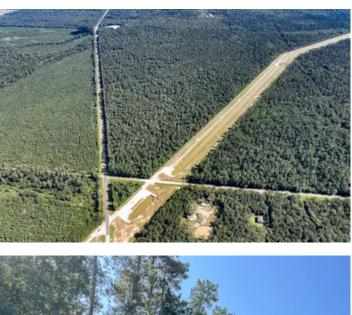

1,334 Acres | FM 1008 FM 1008 Dayton, TX 77535

**\$9,004,500** 1,334± Acres Liberty County







**MORE INFO ONLINE:** 

### <u>SUMMARY</u>

Address FM 1008

**City, State Zip** Dayton, TX 77535

**County** Liberty County

Туре

Undeveloped Land, Hunting Land, Recreational Land

Latitude / Longitude 30.1879757007 / -94.892615714

Acreage

1,334

**Price** \$9,004,500

#### **Property Website**

https://homelandprop.com/property/1-334-acres-fm-1008-liberty-texas/74108/









### **MORE INFO ONLINE:**

### **PROPERTY DESCRIPTION**

1st time open market offering for this stand-alone tract with big frontage on FM 1008 and County Road 2326. Bisected by the Luce Bayou canal. Heavily wooded in native trees with electricity along FM 1008 and CR 2326. Development or multi-use.

Utilities: Electricity available

School District: Dayton ISD



### **MORE INFO ONLINE:**





# MORE INFO ONLINE:







# MORE INFO ONLINE:

# **Locator Map**





### **MORE INFO ONLINE:**

# Satellite Map





# **MORE INFO ONLINE:**

### LISTING REPRESENTATIVE For more information contact:



**Representative** Andy Flack

**Mobile** (936) 295-2500

**Email** agents@homelandprop.com

**Address** 1600 Normal Park Dr

**City / State / Zip** Huntsville, TX 77340

# <u>NOTES</u>



#