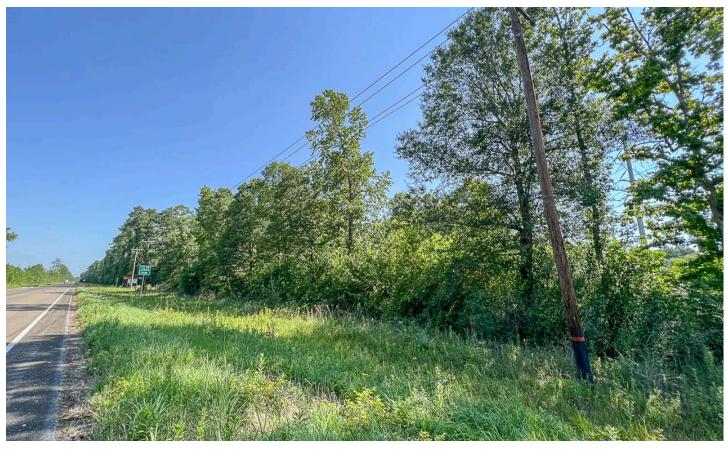

### **PROPERTY DESCRIPTION**

1st time open market offering for this stand-alone tract with big frontage on FM 1008 and County Road 2326. Bisected by the Luce Bayou canal. Heavily wooded in native trees with electricity along FM 1008 and CR 2326. Development or multi-use.

Utilities: Electricity available

School District: Dayton ISD