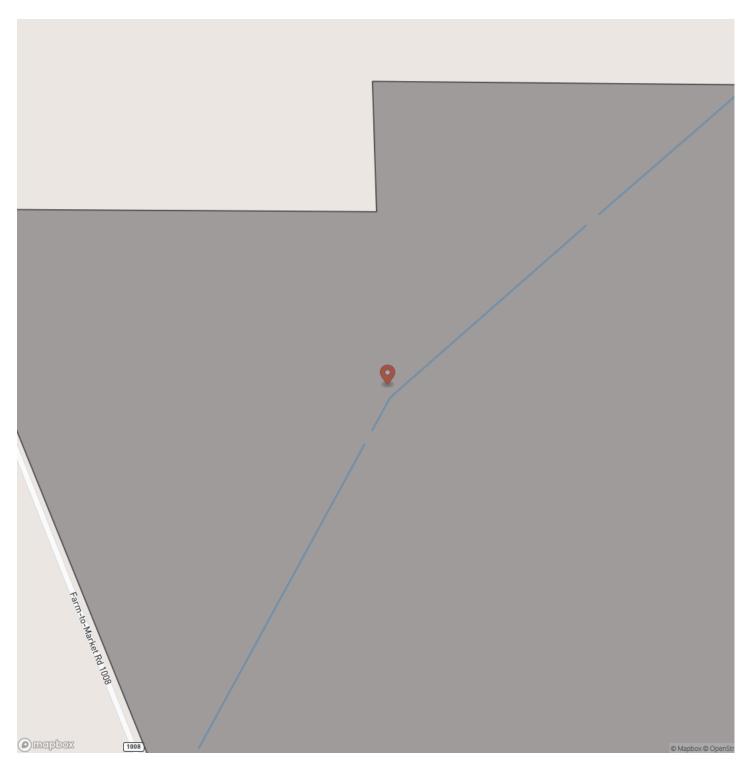

E INFO ONLINE:** 

### <u>SUMMARY</u>

Address FM 1008

**City, State Zip** Dayton, TX 77535

**County** Liberty County

Туре

Undeveloped Land, Hunting Land, Recreational Land

Latitude / Longitude 30.1879757007 / -94.892615714

Acreage

1,334

**Price** \$9,004,500

#### **Property Website**

https://homelandprop.com/property/1-334-acres-fm-1008-liberty-texas/74108/









### **MORE INFO ONLINE:**

### **PROPERTY DESCRIPTION**

1st time open market offering for this stand-alone tract with big frontage on FM 1008 and County Road 2326. Bisected by the Luce Bayou canal. Heavily wooded in native trees with electricity along FM 1008 and CR 2326. Development or multi-use.

Utilities: Electricity available

School District: Dayton ISD



### **MORE INFO ONLINE:**





# MORE INFO ONLINE:







# MORE INFO ONLINE:

# **Locator Map**





### **MORE INFO ONLINE:**

# Satellite Map





# **MORE INFO ONLINE:**

### LISTING REPRESENTATIVE For more information contact:



**Representative** Andy Flack

**Mobile** (936) 295-2500

**Email** agents@homelandprop.com

**Address** 1600 Normal Park Dr

**City / State / Zip** Huntsville, TX 77340

# <u>NOTES</u>



# **MORE INFO ONLINE:**

| N | 0 | Т | Ε | <u>S</u> |  |
|---|---|---|---|----------|--|
|   |   |   |   |          |  |

| <br> | <br> |  |
|------|------|--|
|      |      |  |
|      |      |  |
|      |      |  |
|      |      |  |



# MORE INFO ONLINE:

### **DISCLAIMERS**

Information in this brochure is provided solely for information purposes and does not constitute an offer to sell or advertise real estate outside th