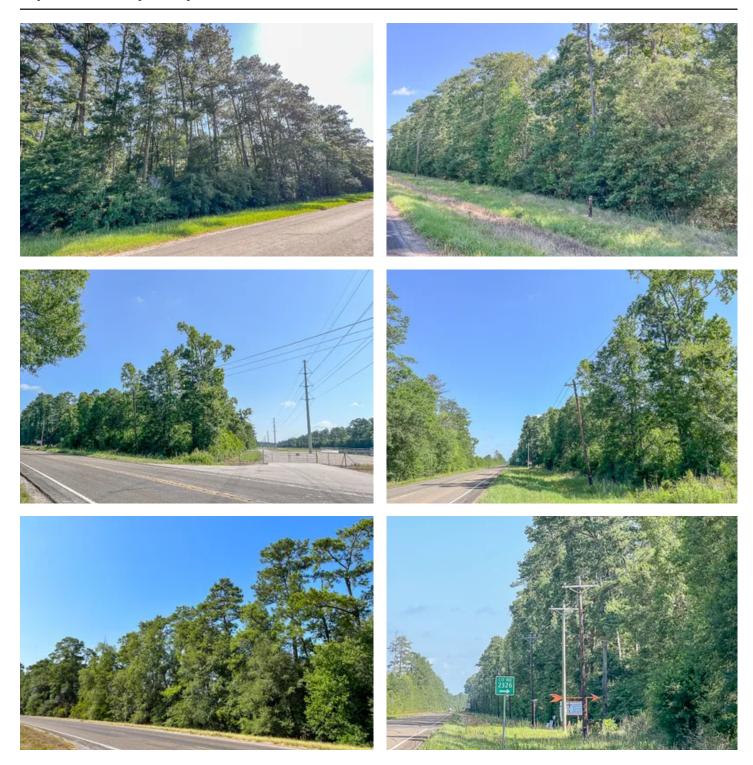

### **PROPERTY DESCRIPTION**

1st time open market offering for this stand-alone tract with big frontage on FM 1008 and County Road 2326. Bisected by the Luce Bayou canal. Heavily wooded in native trees with electricity along FM 1008 and CR 2326. Development or multi-use.

Utilities: Electricity available

School District: Dayton ISD