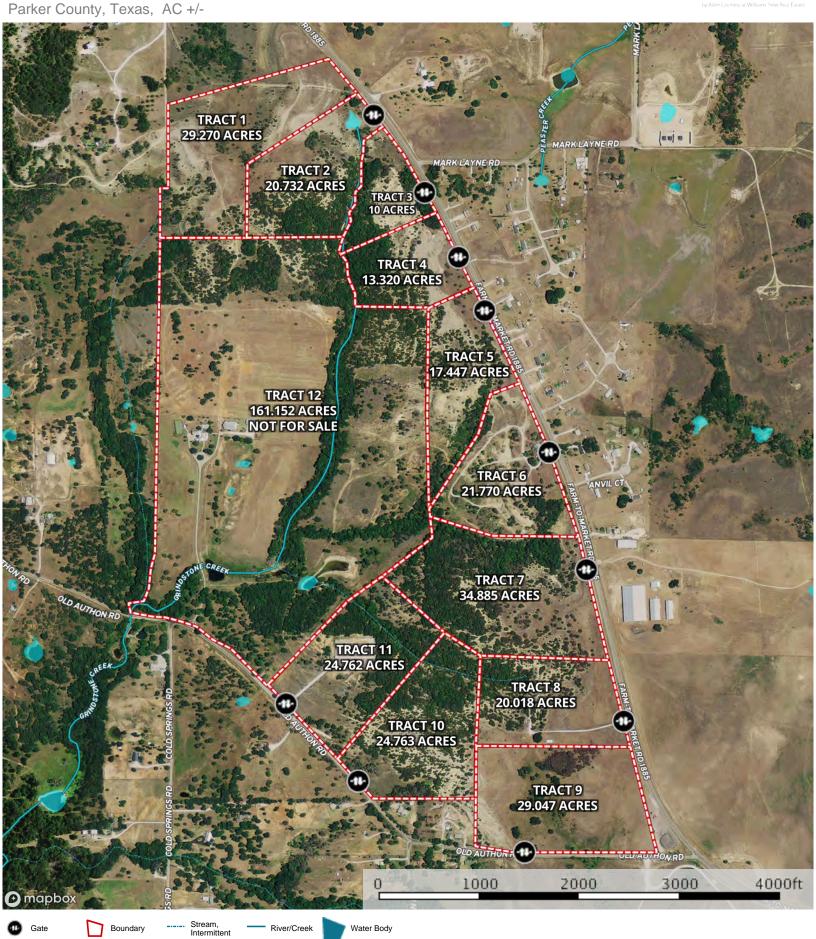

# **Vista Grande**

Weatherford, TX | Parker Co

| Tract | Acreage                                                                                                                                                                                                                                                                                                                                                                                                                                                                                                                                                                                                                                                                                                                                                                                                                                                                                                                                                                                                                                                                                                                                                                                                                                                                                                                                                                                                                                                                                                                                                                                                                                                                                                                                                                                                                                                                                                                                                                                                                                                                                                                        | List Price                          |  |
|-------|--------------------------------------------------------------------------------------------------------------------------------------------------------------------------------------------------------------------------------------------------------------------------------------------------------------------------------------------------------------------------------------------------------------------------------------------------------------------------------------------------------------------------------------------------------------------------------------------------------------------------------------------------------------------------------------------------------------------------------------------------------------------------------------------------------------------------------------------------------------------------------------------------------------------------------------------------------------------------------------------------------------------------------------------------------------------------------------------------------------------------------------------------------------------------------------------------------------------------------------------------------------------------------------------------------------------------------------------------------------------------------------------------------------------------------------------------------------------------------------------------------------------------------------------------------------------------------------------------------------------------------------------------------------------------------------------------------------------------------------------------------------------------------------------------------------------------------------------------------------------------------------------------------------------------------------------------------------------------------------------------------------------------------------------------------------------------------------------------------------------------------|-------------------------------------|--|
| 1     | 29.270 acres                                                                                                                                                                                                                                                                                                                                                                                                                                                                                                                                                                                                                                                                                                                                                                                                                                                                                                                                                                                                                                                                                                                                                                                                                                                                                                                                                                                                                                                                                                                                                                                                                                                                                                                                                                                                                                                                                                                                                                                                                                                                                                                   | \$405,000                           |  |
| 2     | 20.732 acres                                                                                                                                                                                                                                                                                                                                                                                                                                                                                                                                                                                                                                                                                                                                                                                                                                                                                                                                                                                                                                                                                                                                                                                                                                                                                                                                                                                                                                                                                                                                                                                                                                                                                                                                                                                                                                                                                                                                                                                                                                                                                                                   | \$290,000                           |  |
| 3     | 10.000 acres                                                                                                                                                                                                                                                                                                                                                                                                                                                                                                                                                                                                                                                                                                                                                                                                                                                                                                                                                                                                                                                                                                                                                                                                                                                                                                                                                                                                                                                                                                                                                                                                                                                                                                                                                                                                                                                                                                                                                                                                                                                                                                                   | \$145,000                           |  |
| 4     | 13.320 acres                                                                                                                                                                                                                                                                                                                                                                                                                                                                                                                                                                                                                                                                                                                                                                                                                                                                                                                                                                                                                                                                                                                                                                                                                                                                                                                                                                                                                                                                                                                                                                                                                                                                                                                                                                                                                                                                                                                                                                                                                                                                                                                   | \$198,000<br>\$236,000              |  |
| 5     | 17.447 acres                                                                                                                                                                                                                                                                                                                                                                                                                                                                                                                                                                                                                                                                                                                                                                                                                                                                                                                                                                                                                                                                                                                                                                                                                                                                                                                                                                                                                                                                                                                                                                                                                                                                                                                                                                                                                                                                                                                                                                                                                                                                                                                   |                                     |  |
| 6     | 21.770 acres                                                                                                                                                                                                                                                                                                                                                                                                                                                                                                                                                                                                                                                                                                                                                                                                                                                                                                                                                                                                                                                                                                                                                                                                                                                                                                                                                                                                                                                                                                                                                                                                                                                                                                                                                                                                                                                                                                                                                                                                                                                                                                                   | \$335,000                           |  |
| 7     | 34.8 <mark>8</mark> 5 acres                                                                                                                                                                                                                                                                                                                                                                                                                                                                                                                                                                                                                                                                                                                                                                                                                                                                                                                                                                                                                                                                                                                                                                                                                                                                                                                                                                                                                                                                                                                                                                                                                                                                                                                                                                                                                                                                                                                                                                                                                                                                                                    | \$435,000<br>\$425,000<br>\$405,000 |  |
| 8     | 20.0 <mark>1</mark> 8 acres                                                                                                                                                                                                                                                                                                                                                                                                                                                                                                                                                                                                                                                                                                                                                                                                                                                                                                                                                                                                                                                                                                                                                                                                                                                                                                                                                                                                                                                                                                                                                                                                                                                                                                                                                                                                                                                                                                                                                                                                                                                                                                    |                                     |  |
| 9     | 29.047 acres                                                                                                                                                                                                                                                                                                                                                                                                                                                                                                                                                                                                                                                                                                                                                                                                                                                                                                                                                                                                                                                                                                                                                                                                                                                                                                                                                                                                                                                                                                                                                                                                                                                                                                                                                                                                                                                                                                                                                                                                                                                                                                                   |                                     |  |
| 10    | 24.763 acres                                                                                                                                                                                                                                                                                                                                                                                                                                                                                                                                                                                                                                                                                                                                                                                                                                                                                                                                                                                                                                                                                                                                                                                                                                                                                                                                                                                                                                                                                                                                                                                                                                                                                                                                                                                                                                                                                                                                                                                                                                                                                                                   | \$370,000                           |  |
| 11    | 24.762 acres                                                                                                                                                                                                                                                                                                                                                                                                                                                                                                                                                                                                                                                                                                                                                                                                                                                                                                                                                                                                                                                                                                                                                                                                                                                                                                                                                                                                                                                                                                                                                                                                                                                                                                                                                                                                                                                                                                                                                                                                                                                                                                                   | \$370,000                           |  |
|       | The second secon |                                     |  |

**Vista Grande** sits along the ridge where the Trinity River and Brazos River watershed's meet. The property has an **agricultural exemption** and sits in the very desirable **Peaster Independent School District**. This ridge-top has all inspiring western views and was once the location of the old trail from Weatherford to Fort Richardson. In order to maintain a minimal standard, the property is restricted as such: No mobile homes, no junkyards, no dump grounds, no commercial chicken barns, no commercial dog or hog farms, and no commercial business. Cattle and horse ranches and operations are permitted.

Click here to view the interactive map

Click here to see more pictures and details about Vista Grande

LANDS & DWELLINGS

by Allen Crumley at Williams Trew Real Estate