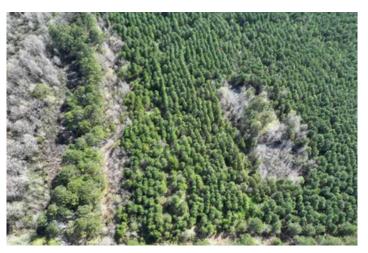

### **PROPERTY DESCRIPTION**

This first time open market offering is situated in the quiet village of Rodessa, Caddo Parish, Louisiana. Historically managed timber tracts currently planted in varying ages of pre-merchantable pine plantations (2014-2016). Attractive size and shaped tracts offer high recreational/residential value and privacy. Tracts vary in size from 8 to 81 acres. Easily accessed from low traffic blacktop roads. Good topography and drainage. Located close to the borders of Texas, Louisiana and Arkansas. Electricity available along United Gas Road 1 and Rodessa State Line Road (LA 168/CR 4561).