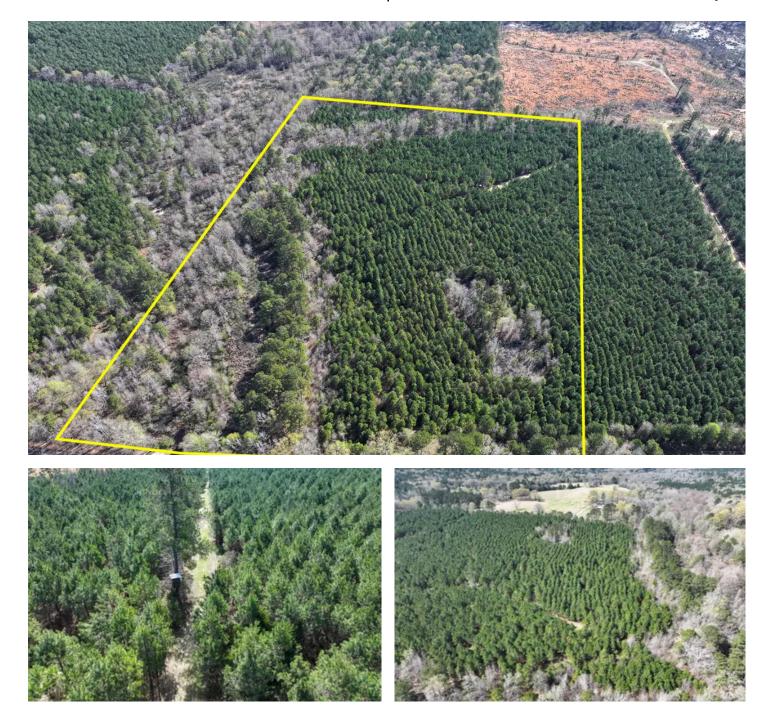

### **PROPERTY DESCRIPTION**

This first time open market offering is situated in the quiet village of Rodessa, Caddo Parish, Louisiana. Historically managed timber tracts currently planted in varying ages of pre-merchantable pine plantations (2014-2016). Attractive size and shaped tracts offer high recreational/residential value and privacy. Tracts vary in size from 8 to 81 acres. Easily accessed from low traffic blacktop roads. Good topography and drainage. Located close to the borders of Texas, Louisiana and Arkansas. Electricity available along United Gas Road 1 and Rodessa State Line Road (LA 168/CR 4561).