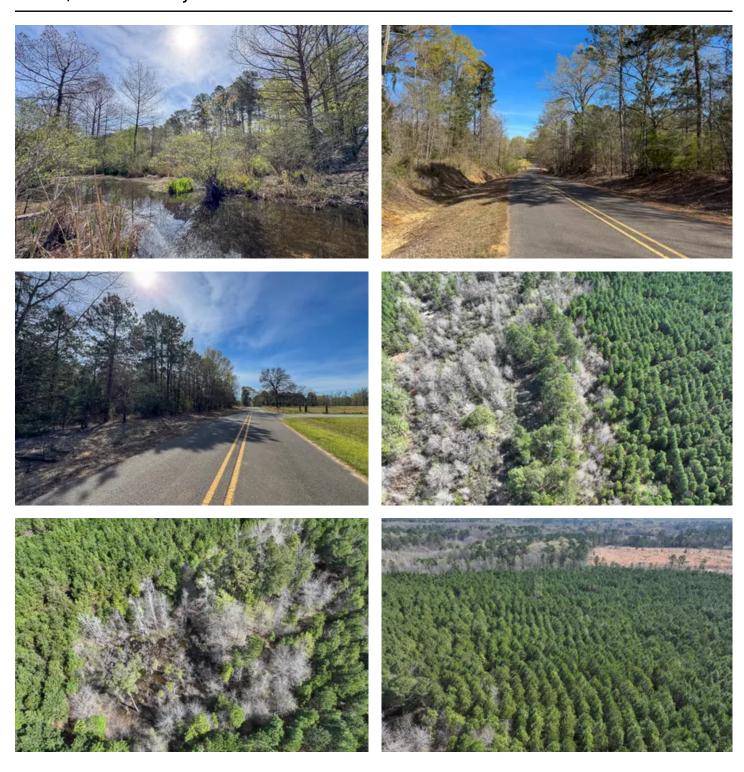

## 25.5 Acres | T-5 | United Gas Road 1 Rodessa, LA / Caddo County

### **PROPERTY DESCRIPTION**

This first time open market offering is situated in the quiet village of Rodessa, Caddo Parish, Louisiana. Historically managed timber tracts currently planted in varying ages of pre-merchantable pine plantations (2014-2016). Attractive size and shaped tracts offer high recreational/residential value and privacy. Tracts vary in size from 8 to 81 acres. Easily accessed from low traffic blacktop roads. Good topography and drainage. Located close to the borders of Texas, Louisiana and Arkansas. Electricity available along United Gas Road 1 and Rodessa State Line Road (LA 168/CR 4561).