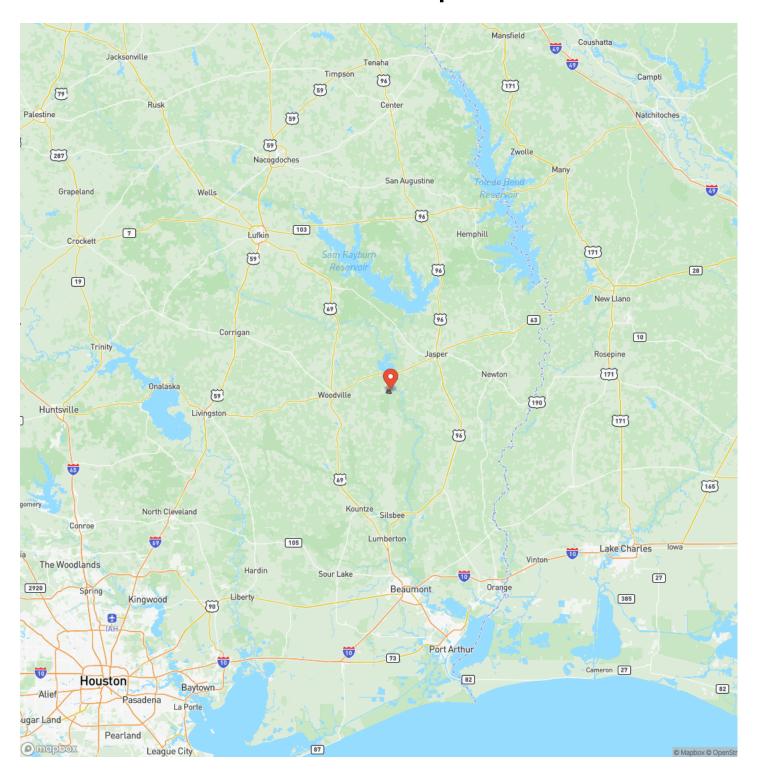

-1-fm-1746-tyler-texas/73104/









#### **PROPERTY DESCRIPTION**

First time open market offering with historical forestry ownership! Varying aged pine with mixed hardwoods and various SMZ's (streamside management zones) for diversity. Electricity and water readily available along paved FM 1746 frontage. Easy conversion to pasture with electricity readily available at the road. Investment, recreation, or homesite! Located just west of the famous Neches River overlook below B.A. Steinhagen Dam B. Close enough for varying water recreation activities.

\*Photos are not tract specific

Utilities: Electricity available, water available

**Utility Provider:** Sam Houston Electric Cooperative, Tyler County SUD

School District: Woodville ISD







## **Locator Map**





## **Locator Map**





# **Satellite Map**





### 21 Acres | T-1 | FM 1746 Town Bluff, TX / Tyler County

# LISTING REPRESENTATIVE For more information contact:



Representative

Andy Flack

Mobile

(936) 295-2500

Email

agents@homelandprop.com

**Address** 

1600 Normal Park Dr

City / State / Zip

Huntsville, TX 77340

| <u>NOTES</u> |  |  |
|--------------|--|--|
|              |  |  |
| -            |  |  |
|              |  |  |
|              |  |  |
|              |  |  |
|              |  |  |
|              |  |  |
|              |  |  |
|              |  |  |
|              |  |  |
|              |  |  |
|              |  |  |
|              |  |  |
|              |  |  |
|              |  |  |
|              |  |  |
|              |  |  |
|              |  |  |
|              |  |  |
|