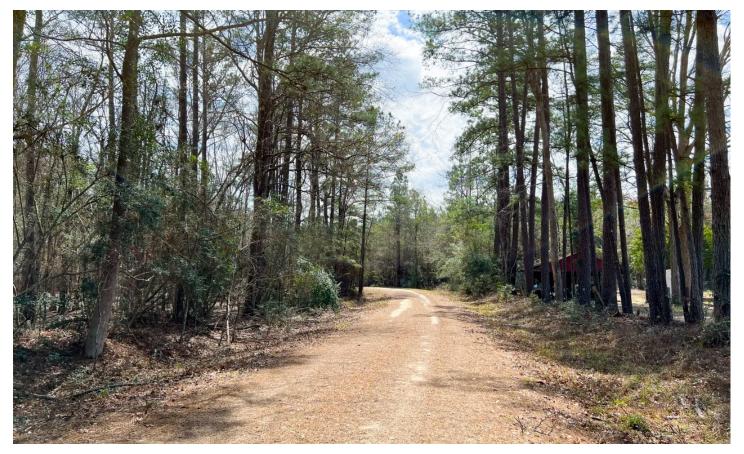

#### **PROPERTY DESCRIPTION**

First time open market offering with historical forestry ownership! Varying aged pine with mixed hardwoods and various SMZ's (streamside management zones) for diversity. Electricity and water readily available along paved FM 1746 frontage. Easy conversion to pasture with electricity readily available at the road. Investment, recreation, or homesite! Located just west of the famous Neches River overlook below B.A. Steinhagen Dam B. Close enough for varying water recreation activities.

\*Photos are not tract specific

Utilities: Electricity available, water available

**Utility Provider:** Sam Houston Electric Cooperative, Tyler County SUD

School District: Woodville ISD