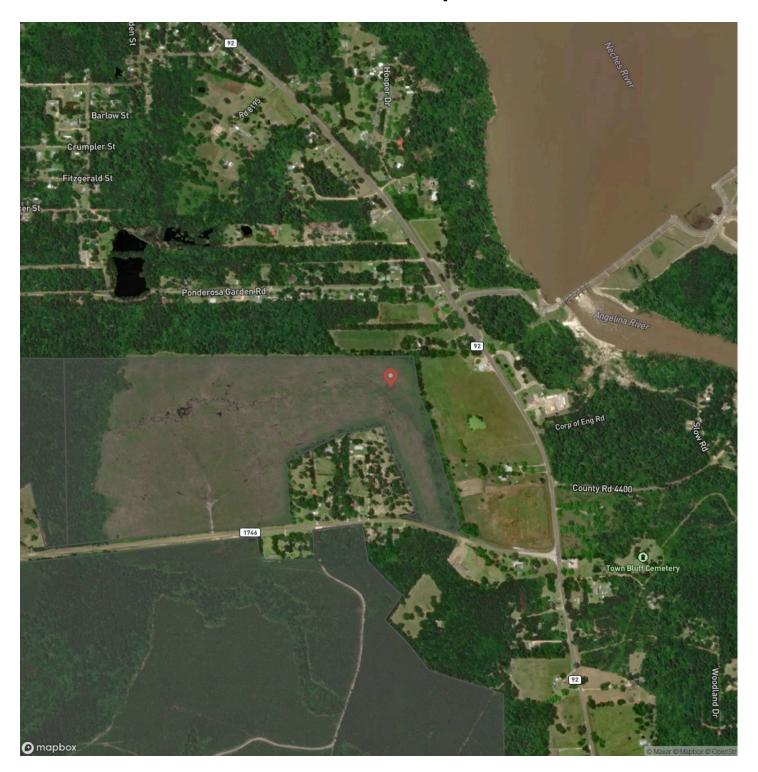

104/









#### **PROPERTY DESCRIPTION**

First time open market offering with historical forestry ownership! Varying aged pine with mixed hardwoods and various SMZ's (streamside management zones) for diversity. Electricity and water readily available along paved FM 1746 frontage. Easy conversion to pasture with electricity readily available at the road. Investment, recreation, or homesite! Located just west of the famous Neches River overlook below B.A. Steinhagen Dam B. Close enough for varying water recreation activities.

\*Photos are not tract specific

Utilities: Electricity available, water available

**Utility Provider:** Sam Houston Electric Cooperative, Tyler County SUD

School District: Woodville ISD







## **Locator Map**





## **Locator Map**





# **Satellite Map**





### 21 Acres | T-1 | FM 1746 Town Bluff, TX / Tyler County

# LISTING REPRESENTATIVE For more information contact:



Representative

Andy Flack

Mobile

(936) 295-2500

Email

agents@homelandprop.com

**Address** 

1600 Normal Park Dr

City / State / Zip

Huntsville, TX 77340

| <u>NOTES</u> |  |  |
|--------------|--|--|
|              |  |  |
| -            |  |  |
|              |  |  |
|              |  |  |
|              |  |  |
|              |  |  |
|              |  |  |
|              |  |  |
|              |  |  |
|              |  |  |
|              |  |  |
|              |  |  |
|              |  |  |
|              |  |  |
|              |  |  |
|              |  |  |
|              |  |  |
|              |  |  |
|              |  |  |
|              |  |  |



| <u>NOT