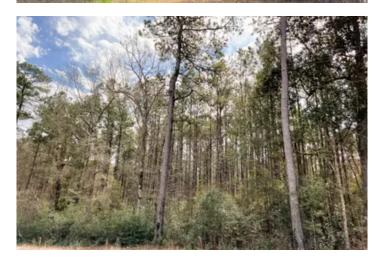

#### **PROPERTY DESCRIPTION**

First time open market offering with historical forestry ownership! Varying aged pine with mixed hardwoods and various SMZ's (streamside management zones) for diversity. Electricity and water readily available along paved FM 1746 frontage. Easy conversion to pasture with electricity readily available at the road. Investment, recreation, or homesite! Located just west of the famous Neches River overlook below B.A. Steinhagen Dam B. Close enough for varying water recreation activities.

\*Photos are not tract specific

Utilities: Electricity available, water available

**Utility Provider:** Sam Houston Electric Cooperative, Tyler County SUD

School District: Woodville ISD