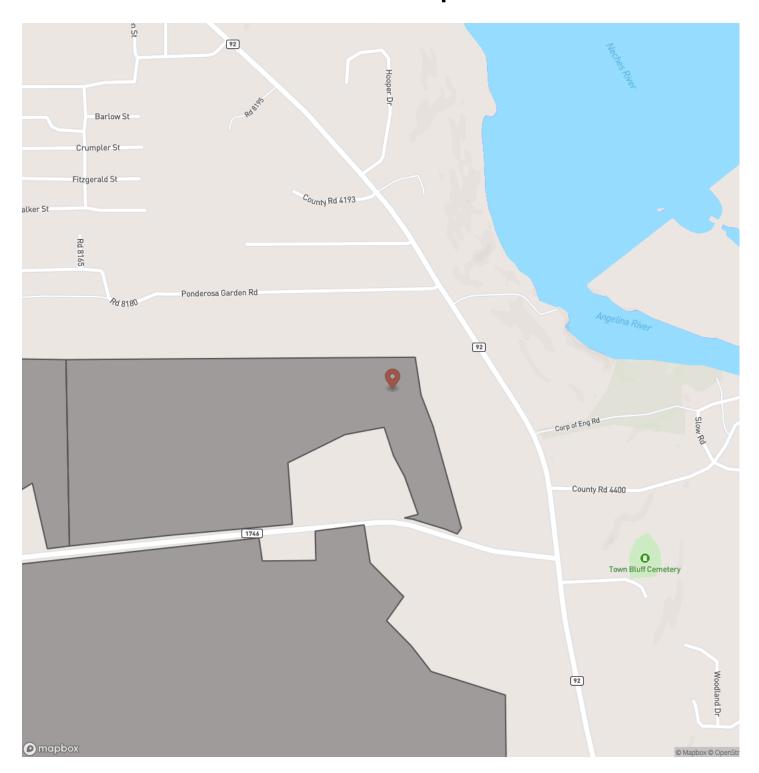

.com/property/21-acres-t-1-fm-1746-tyler-texas/73104/









#### **PROPERTY DESCRIPTION**

First time open market offering with historical forestry ownership! Varying aged pine with mixed hardwoods and various SMZ's (streamside management zones) for diversity. Electricity and water readily available along paved FM 1746 frontage. Easy conversion to pasture with electricity readily available at the road. Investment, recreation, or homesite! Located just west of the famous Neches River overlook below B.A. Steinhagen Dam B. Close enough for varying water recreation activities.

\*Photos are not tract specific

Utilities: Electricity available, water available

**Utility Provider:** Sam Houston Electric Cooperative, Tyler County SUD

School District: Woodville ISD







## **Locator Map**





## **Locator Map**





# **Satellite Map**





### 21 Acres | T-1 | FM 1746 Town Bluff, TX / Tyler County

# LISTING REPRESENTATIVE For more information contact:



Representative

Andy Flack

Mobile

(936) 295-2500

Email

agents@homelandprop.com

**Address** 

1600 Normal Park Dr

City / State / Zip

Huntsville, TX 77340

| <u>NOTES</u> |  |  |
|--------------|--|--|
|              |  |  |
| -            |  |  |
|              |  |  |
|              |  |  |
|              |  |  |
|              |  |  |
|              |  |  |
|              |  |  |
|              |  |  |
|              |  |  |
|              |  |  |
|              |  |  |
|              |  |  |
|              |  |  |
|              |  |  |
|              |  |  |
|              |  |  |
|              |  |  |
|