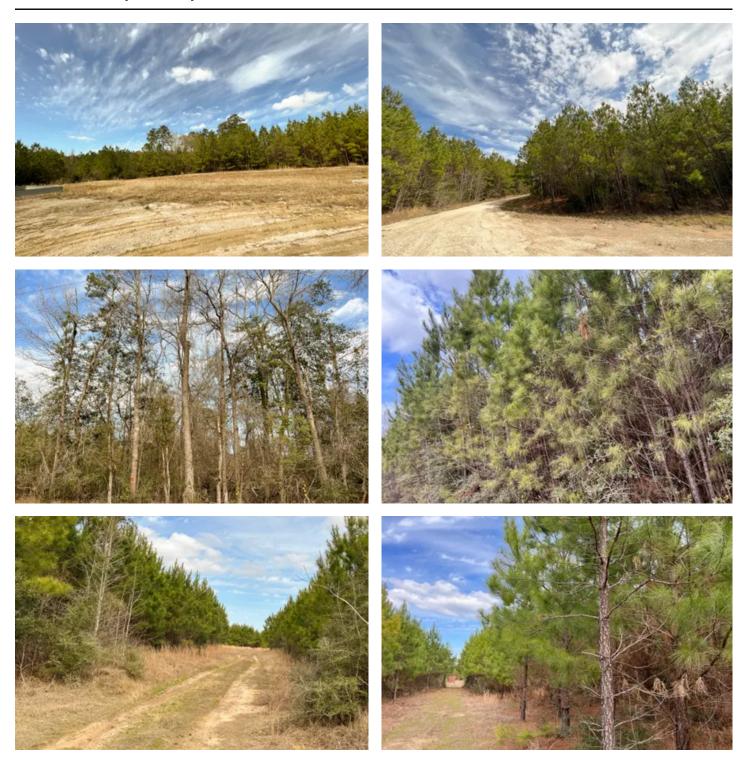

#### **PROPERTY DESCRIPTION**

First time open market offering with historical forestry ownership! Varying aged pine with mixed hardwoods and various SMZ's (streamside management zones) for diversity. Electricity and water readily available along paved FM 1746 frontage. Easy conversion to pasture with electricity readily available at the road. Investment, recreation, or homesite! Located just west of the famous Neches River overlook below B.A. Steinhagen Dam B. Close enough for varying water recreation activities.

\*Photos are not tract specific

Utilities: Electricity available, water available

**Utility Provider:** Sam Houston Electric Cooperative, Tyler County SUD

School District: Woodville ISD