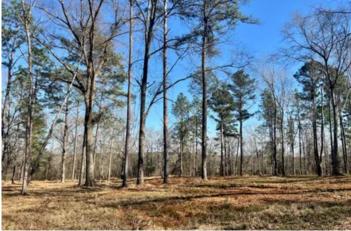

### **PROPERTY DESCRIPTION**

The Sherwood Plantation is ±201 acres located partially within the Troy City Limits. This is truly special property located within minutes of shopping, dining, enterainment and Troy University. The opportunities for this property include multiple home sites and recreational opportunities all with future development upside due to its location to the growing college City of Troy. The land types on this property include beautiful rolling upland land as well as rich bottomland soils. Walnut Creek, a beautiful year around flowing creek runs through the property providing a water source drawing wildlife. The property is accessed by its frontage on Rifle Range road, internal access is by an all weather road system with a bridge to cross Walnut Creek providing access throughout the entire property. Utilities available include: City Water, City Electricity and Public Sewer. ±100 acres of the property lie within the City Limits of Troy and is zoned RR, the remaining property is outside the City Limits of Troy, but does lie within the planning jurisdiction.