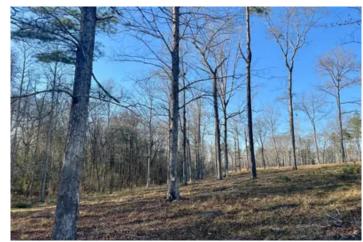

### **PROPERTY DESCRIPTION**

The Sherwood Plantation is ±201 acres located partially within the Troy City Limits. This is truly special property located within minutes of shopping, dining, enterainment and Troy University. The opportunities for this property include multiple home sites and recreational opportunities all with future development upside due to its location to the growing college City of Troy. The land types on this property include beautiful rolling upland land as well as rich bottomland soils. Walnut Creek, a beautiful year around flowing creek runs through the property providing a water source drawing wildlife. The property is accessed by its frontage on Rifle Range road, internal access is by an all weather road system with a bridge to cross Walnut Creek providing access throughout the entire property. Utilities available include: City Water, City Electricity and Public Sewer. ±100 acres of the property lie within the City Limits of Troy and is zoned RR, the remaining property is outside the City Limits of Troy, but does lie within the planning jurisdiction.