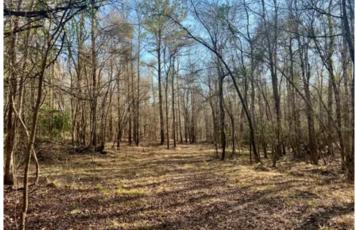

### **PROPERTY DESCRIPTION**

The Sherwood Plantation is ±201 acres located partially within the Troy City Limits. This is truly special property located within minutes of shopping, dining, enterainment and Troy University. The opportunities for this property include multiple home sites and recreational opportunities all with future development upside due to its location to the growing college City of Troy. The land types on this property include beautiful rolling upland land as well as rich bottomland soils. Walnut Creek, a beautiful year around flowing creek runs through the property providing a water source drawing wildlife. The property is accessed by its frontage on Rifle Range road, internal access is by an all weather road system with a bridge to cross Walnut Creek providing access throughout the entire property. Utilities available include: City Water, City Electricity and Public Sewer. ±100 acres of the property lie within the City Limits of Troy and is zoned RR, the remaining property is outside the City Limits of Troy, but does lie within the planning jurisdiction.