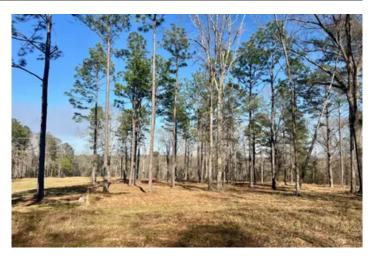

### **PROPERTY DESCRIPTION**

The Sherwood Plantation is ±201 acres located partially within the Troy City Limits. This is truly special property located within minutes of shopping, dining, enterainment and Troy University. The opportunities for this property include multiple home sites and recreational opportunities all with future development upside due to its location to the growing college City of Troy. The land types on this property include beautiful rolling upland land as well as rich bottomland soils. Walnut Creek, a beautiful year around flowing creek runs through the property providing a water source drawing wildlife. The property is accessed by its frontage on Rifle Range road, internal access is by an all weather road system with a bridge to cross Walnut Creek providing access throughout the entire property. Utilities available include: City Water, City Electricity and Public Sewer. ±100 acres of the property lie within the City Limits of Troy and is zoned RR, the remaining property is outside the City Limits of Troy, but does lie within the planning jurisdiction.