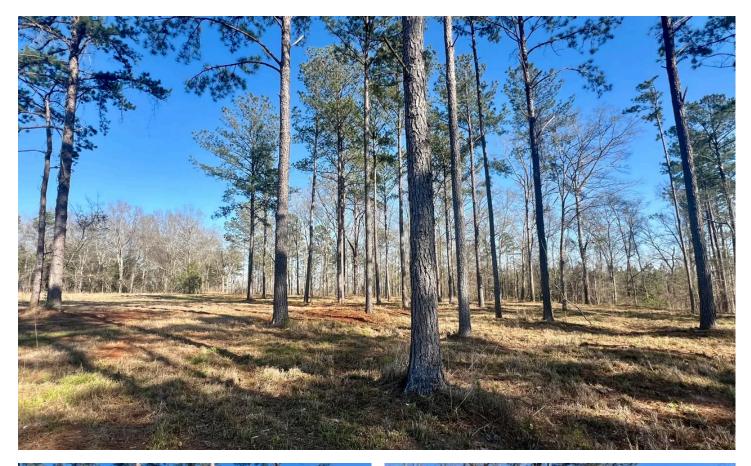

### **PROPERTY DESCRIPTION**

The Sherwood Plantation is ±201 acres located partially within the Troy City Limits. This is truly special property located within minutes of shopping, dining, enterainment and Troy University. The opportunities for this property include multiple home sites and recreational opportunities all with future development upside due to its location to the growing college City of Troy. The land types on this property include beautiful rolling upland land as well as rich bottomland soils. Walnut Creek, a beautiful year around flowing creek runs through the property providing a water source drawing wildlife. The property is accessed by its frontage on Rifle Range road, internal access is by an all weather road system with a bridge to cross Walnut Creek providing access throughout the entire property. Utilities available include: City Water, City Electricity and Public Sewer. ±100 acres of the property lie within the City Limits of Troy and is zoned RR, the remaining property is outside the City Limits of Troy, but does lie within the planning jurisdiction.