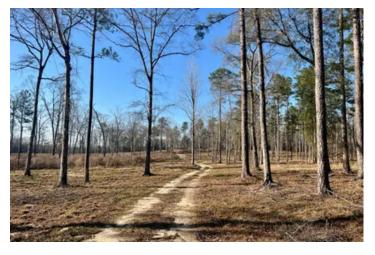

### **PROPERTY DESCRIPTION**

The Sherwood Plantation is ±201 acres located partially within the Troy City Limits. This is truly special property located within minutes of shopping, dining, enterainment and Troy University. The opportunities for this property include multiple home sites and recreational opportunities all with future development upside due to its location to the growing college City of Troy. The land types on this property include beautiful rolling upland land as well as rich bottomland soils. Walnut Creek, a beautiful year around flowing creek runs through the property providing a water source drawing wildlife. The property is accessed by its frontage on Rifle Range road, internal access is by an all weather road system with a bridge to cross Walnut Creek providing access throughout the entire property. Utilities available include: City Water, City Electricity and Public Sewer. ±100 acres of the property lie within the City Limits of Troy and is zoned RR, the remaining property is outside the City Limits of Troy, but does lie within the planning jurisdiction.