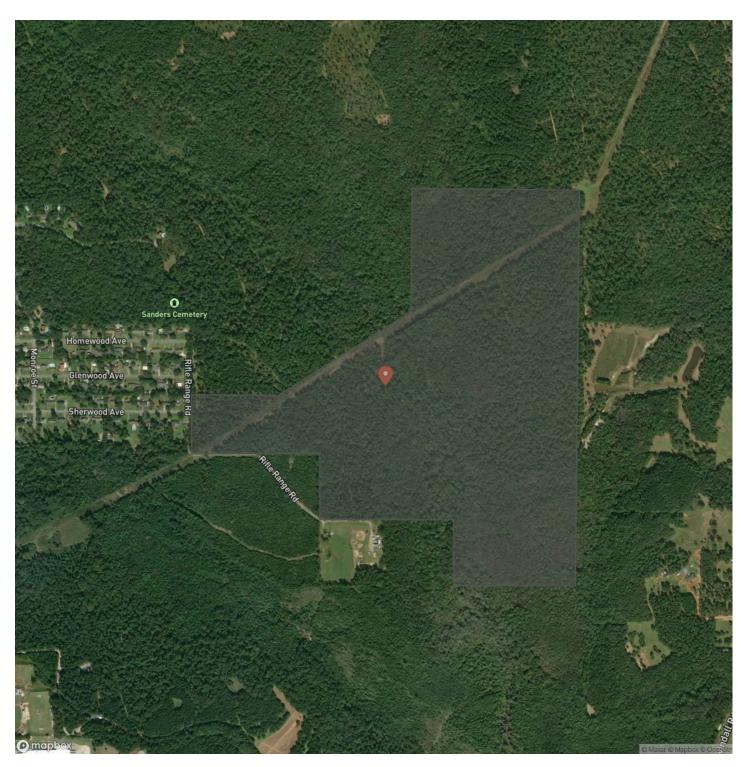

o the growing college City of Troy. The land types on this property include beautiful rolling upland land as well as rich bottomland soils. Walnut Creek, a beautiful year around flowing creek runs through the property providing a water source drawing wildlife. The property is accessed by its frontage on Rifle Range road, internal access is by an all weather road system with a bridge to cross Walnut Creek providing access throughout the entire property. Utilities available include: City Water, City Electricity and Public Sewer. ±100 acres of the property lie within the City Limits of Troy and is zoned RR, the remaining property is outside the City Limits of Troy, but does lie within the planning jurisdiction.















# **Locator Map**





# **Locator Map**





# **Satellite Map**





# LISTING REPRESENTATIVE For more information contact:



Representative

Calvin Perryman

Mobile

(334) 419-7277

**Email** 

calvin@farmandforestbrokers.com

**Address** 

**City / State / Zip** Centreville, AL 35042

| <u>NOTES</u> |  |  |
|--------------|--|--|
|              |  |  |
|              |  |  |
|              |  |  |
|              |  |  |
|              |  |  |
|              |  |  |
|              |  |  |
|              |  |  |
|              |  |  |
|              |  |  |
|              |  |  |
|              |  |  |
|              |  |  |



| <u>NOTES</u> |  |  |
|--------------|--|--|
|              |  |  |
|              |  |  |
|              |  |  |
|              |  |  |
|              |  |  |
|              |  |  |
|              |  |  |
|              |  |