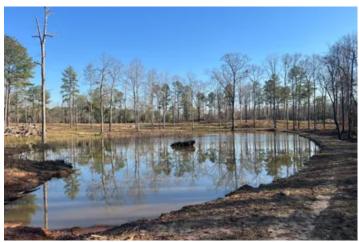

### **PROPERTY DESCRIPTION**

The Sherwood Plantation is ±201 acres located partially within the Troy City Limits. This is truly special property located within minutes of shopping, dining, enterainment and Troy University. The opportunities for this property include multiple home sites and recreational opportunities all with future development upside due to its location to the growing college City of Troy. The land types on this property include beautiful rolling upland land as well as rich bottomland soils. Walnut Creek, a beautiful year around flowing creek runs through the property providing a water source drawing wildlife. The property is accessed by its frontage on Rifle Range road, internal access is by an all weather road system with a bridge to cross Walnut Creek providing access throughout the entire property. Utilities available include: City Water, City Electricity and Public Sewer. ±100 acres of the property lie within the City Limits of Troy and is zoned RR, the remaining property is outside the City Limits of Troy, but does lie within the planning jurisdiction.