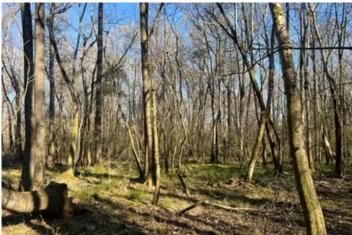

### **PROPERTY DESCRIPTION**

The Sherwood Plantation is ±201 acres located partially within the Troy City Limits. This is truly special property located within minutes of shopping, dining, enterainment and Troy University. The opportunities for this property include multiple home sites and recreational opportunities all with future development upside due to its location to the growing college City of Troy. The land types on this property include beautiful rolling upland land as well as rich bottomland soils. Walnut Creek, a beautiful year around flowing creek runs through the property providing a water source drawing wildlife. The property is accessed by its frontage on Rifle Range road, internal access is by an all weather road system with a bridge to cross Walnut Creek providing access throughout the entire property. Utilities available include: City Water, City Electricity and Public Sewer. ±100 acres of the property lie within the City Limits of Troy and is zoned RR, the remaining property is outside the City Limits of Troy, but does lie within the planning jurisdiction.