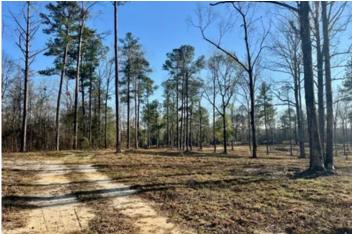

### **PROPERTY DESCRIPTION**

The Sherwood Plantation is ±201 acres located partially within the Troy City Limits. This is truly special property located within minutes of shopping, dining, enterainment and Troy University. The opportunities for this property include multiple home sites and recreational opportunities all with future development upside due to its location to the growing college City of Troy. The land types on this property include beautiful rolling upland land as well as rich bottomland soils. Walnut Creek, a beautiful year around flowing creek runs through the property providing a water source drawing wildlife. The property is accessed by its frontage on Rifle Range road, internal access is by an all weather road system with a bridge to cross Walnut Creek providing access throughout the entire property. Utilities available include: City Water, City Electricity and Public Sewer. ±100 acres of the property lie within the City Limits of Troy and is zoned RR, the remaining property is outside the City Limits of Troy, but does lie within the planning jurisdiction.