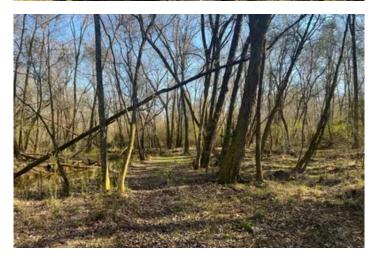

### **PROPERTY DESCRIPTION**

The Sherwood Plantation is ±201 acres located partially within the Troy City Limits. This is truly special property located within minutes of shopping, dining, enterainment and Troy University. The opportunities for this property include multiple home sites and recreational opportunities all with future development upside due to its location to the growing college City of Troy. The land types on this property include beautiful rolling upland land as well as rich bottomland soils. Walnut Creek, a beautiful year around flowing creek runs through the property providing a water source drawing wildlife. The property is accessed by its frontage on Rifle Range road, internal access is by an all weather road system with a bridge to cross Walnut Creek providing access throughout the entire property. Utilities available include: City Water, City Electricity and Public Sewer. ±100 acres of the property lie within the City Limits of Troy and is zoned RR, the remaining property is outside the City Limits of Troy, but does lie within the planning jurisdiction.