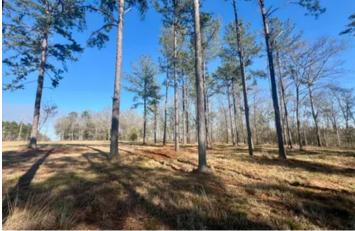

### **PROPERTY DESCRIPTION**

The Sherwood Plantation is ±201 acres located partially within the Troy City Limits. This is truly special property located within minutes of shopping, dining, enterainment and Troy University. The opportunities for this property include multiple home sites and recreational opportunities all with future development upside due to its location to the growing college City of Troy. The land types on this property include beautiful rolling upland land as well as rich bottomland soils. Walnut Creek, a beautiful year around flowing creek runs through the property providing a water source drawing wildlife. The property is accessed by its frontage on Rifle Range road, internal access is by an all weather road system with a bridge to cross Walnut Creek providing access throughout the entire property. Utilities available include: City Water, City Electricity and Public Sewer. ±100 acres of the property lie within the City Limits of Troy and is zoned RR, the remaining property is outside the City Limits of Troy, but does lie within the planning jurisdiction.