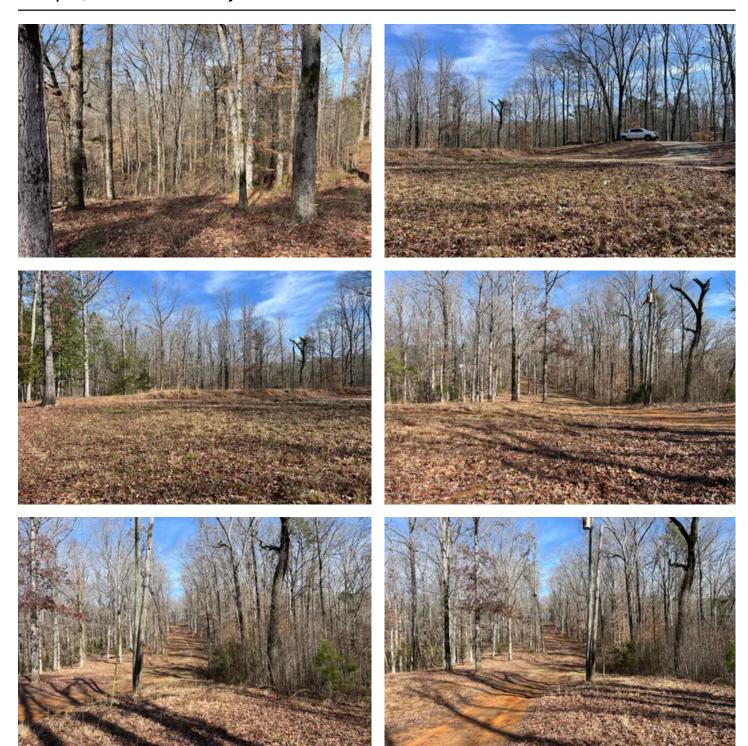

#### **PROPERTY DESCRIPTION**

Northport 15 +/- acre Hardwood Homesite.

Great location just a few miles North of the city of Northport, AL located just off of HWY 171. The property has a homesite already established with a gravel road to the property, power is also already on site. The source of water is unknown at this time, but county water is located at HWY 171. There was previously a home on the property that has since been removed.

The homsite has a host of oak trees that makes for great shade or just for the aesthetics.

If you are looking for a property to build on and to just get out of town, this one checks all the boxes and is also still close to all the daily necessities.