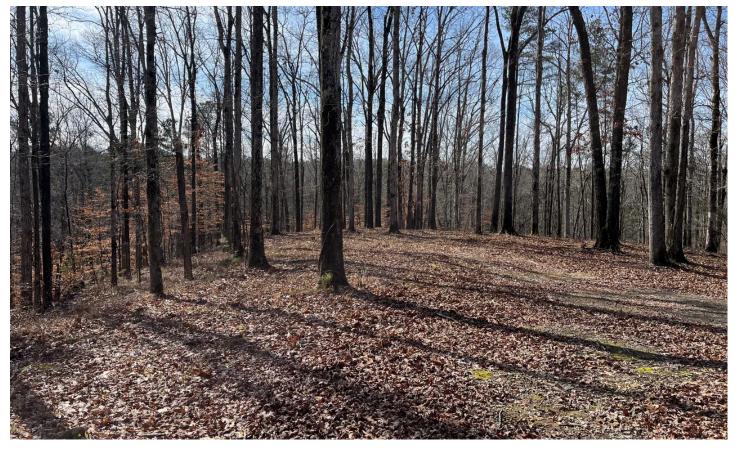

#### **PROPERTY DESCRIPTION**

Northport 15 +/- acre Hardwood Homesite.

Great location just a few miles North of the city of Northport, AL located just off of HWY 171. The property has a homesite already established with a gravel road to the property, power is also already on site. The source of water is unknown at this time, but county water is located at HWY 171. There was previously a home on the property that has since been removed.

The homsite has a host of oak trees that makes for great shade or just for the aesthetics.

If you are looking for a property to build on and to just get out of town, this one checks all the boxes and is also still close to all the daily necessities.