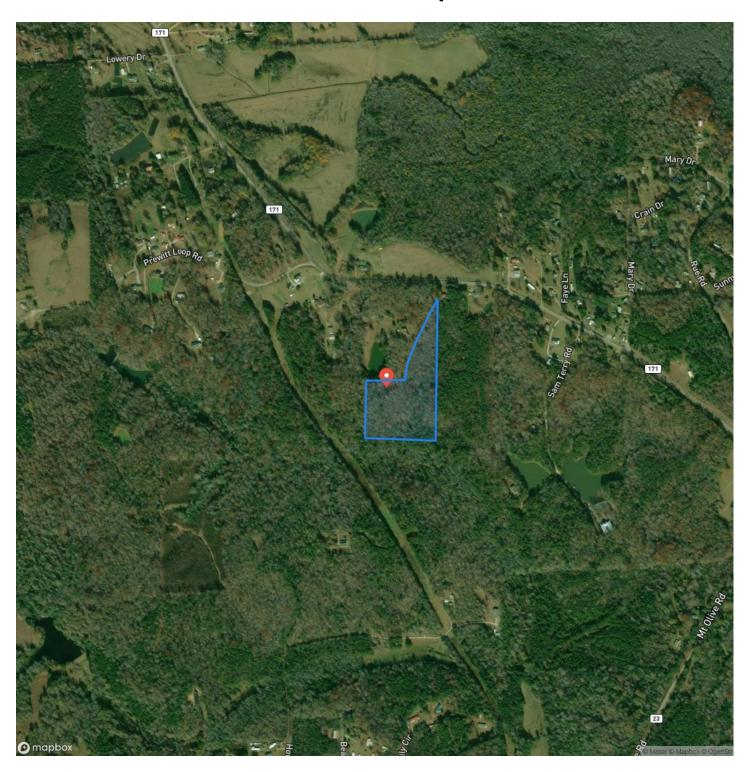

rt, AL located just off of HWY 171. The property has a homesite already established with a gravel road to the property, power is also already on site. The source of water is unknown at this time, but county water is located at HWY 171. There was previously a home on the property that has since been removed.

The homsite has a host of oak trees that makes for great shade or just for the aesthetics.

If you are looking for a property to build on and to just get out of town, this one checks all the boxes and is also still close to all the daily necessities.

For more information or to schedule a showing please contact Shaun Lee at (205) 361-5002 or shaun@farmandforestbrokers.com

Showings are by appointment only.







### **Locator Map**





### **Locator Map**





### **Satellite Map**





### LISTING REPRESENTATIVE For more information contact:



### Representative

Shaun Lee

#### Mobile

(205) 361-5002

#### Email

shaun@farmandforestbrokers.com

#### **Address**

### City / State / Zip

Centreville, AL 35042

| <u>NOTES</u> |  |  |
|--------------|--|--|
|              |  |  |
|              |  |  |
|              |  |  |
|              |  |  |
|              |  |  |
|              |  |  |
|              |  |  |
|              |  |  |
|              |  |  |
|              |  |  |
|              |  |  |
|              |  |  |
|              |  |  |
|              |  |  |
|              |  |  |



| <u>NOTES</u> |  |  |
|--------------|--|--|
|              |  |  |
|              |  |  |
|              |  |  |
|              |  |  |
|              |  |  |
|