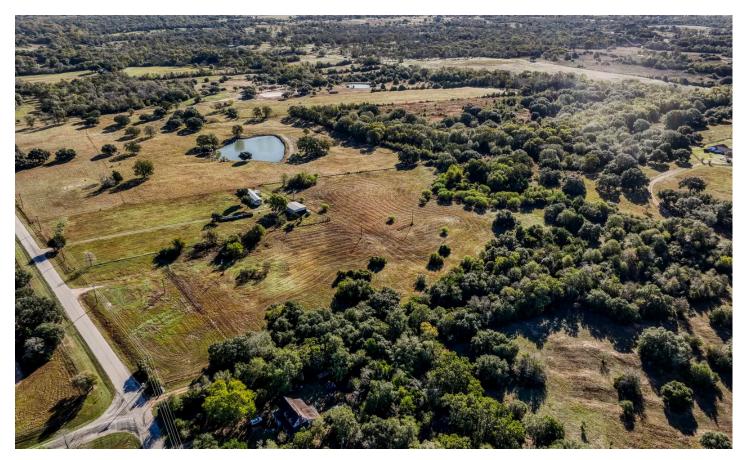

Palestine Rd. Acreage 10702 Palestine Rd. Brenham, TX 77833

\$499,000 11.590± Acres Washington County

### **PROPERTY DESCRIPTION**

Unrestricted, small acreage in a great location! Located just North of Brenham in the Sandy Hill area of Washington county. This property features paved county road frontage access, scattered live oaks and open pastures for your farm animals. There is power and CO-OP water already in place on the property.

LOCATION

12 miles to Brenham

34 miles to College Station

79 miles to Houston

102 miles to Austin