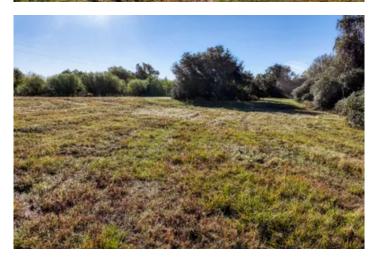

### **PROPERTY DESCRIPTION**

Unrestricted, small acreage in a great location! Located just North of Brenham in the Sandy Hill area of Washington county. This property features paved county road frontage access, scattered live oaks and open pastures for your farm animals. There is power and CO-OP water already in place on the property.