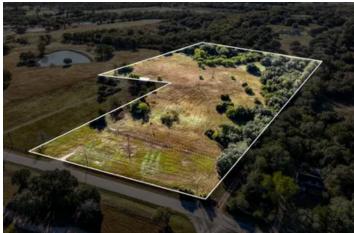

# **Satellite Map**

Recreational Land, Undeveloped Land, Horse Property

Latitude / Longitude

30.279131 / -96.295084

Acreage

11.590

Price

\$499,000

**Property Website** 