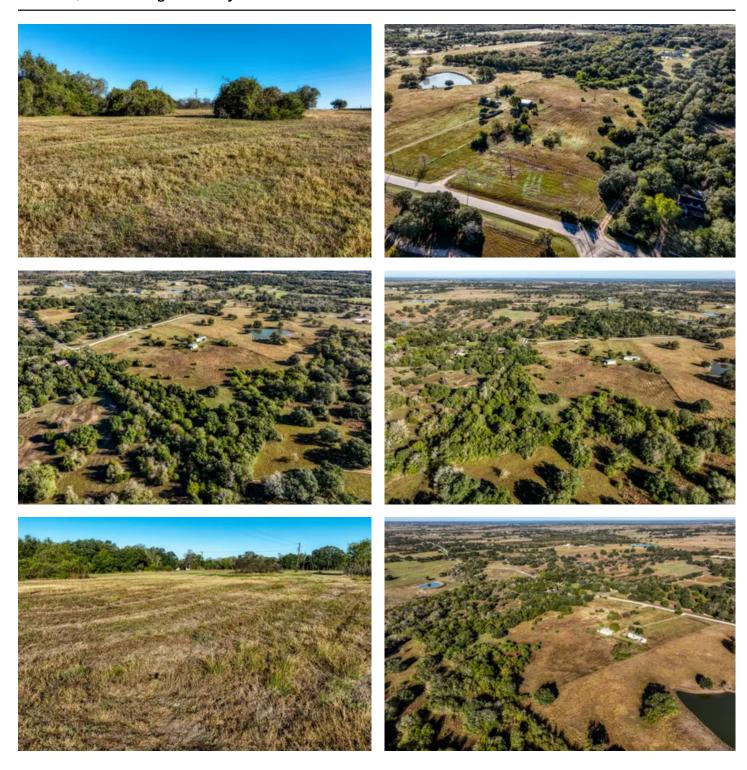

### **PROPERTY DESCRIPTION**

Unrestricted, small acreage in a great location! Located just North of Brenham in the Sandy Hill area of Washington county. This property features paved county road frontage access, scattered live oaks and open pastures for your farm animals. There is power and CO-OP water already in place on the property.

LOCATION

12 miles to Brenham

34 miles to College Station

79 miles to Houston

102 miles to Austin