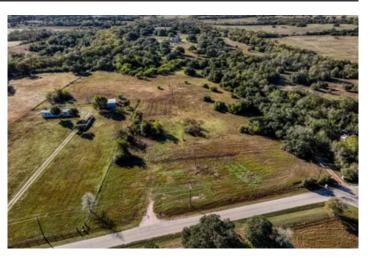

### **PROPERTY DESCRIPTION**

Unrestricted, small acreage in a great location! Located just North of Brenham in the Sandy Hill area of Washington county. This property features paved county road frontage access, scattered live oaks and open pastures for your farm animals. There is power and CO-OP water already in place on the property.

LOCATION

12 miles to Brenham

34 miles to College Station

79 miles to Houston

102 miles to Austin