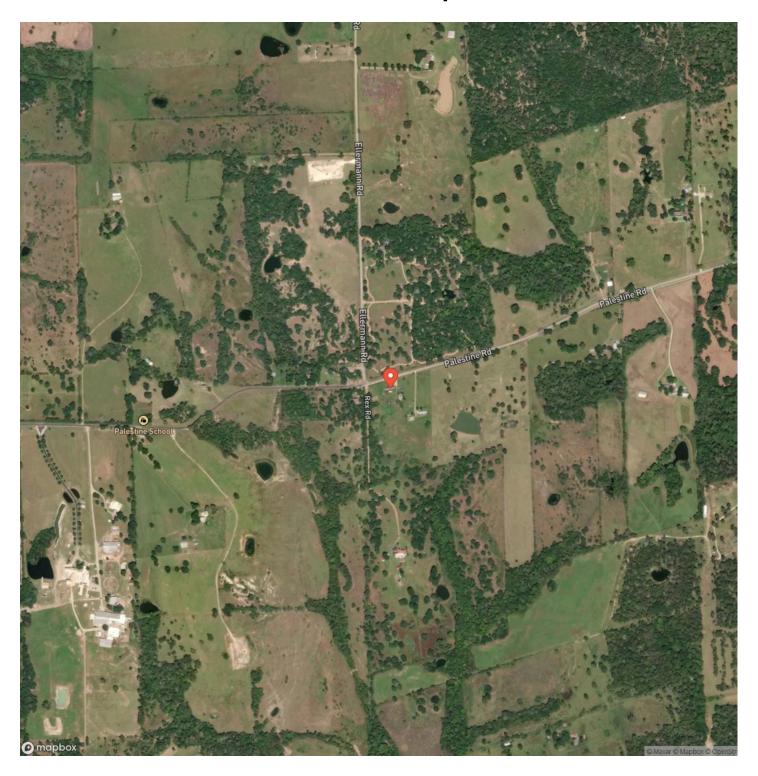

veloped Land, Horse Property

Latitude / Longitude

30.279131 / -96.295084

Acreage

11.590

Price

\$499,000

**Property Website** 

https://ranchrealestate.com/property/palestine-rd-acreage-washington-texas/68608/









### Palestine Rd. Acreage Brenham, TX / Washington County

### **PROPERTY DESCRIPTION**

Unrestricted, small acreage in a great location! Located just North of Brenham in the Sandy Hill area of Washington county. This property features paved county road frontage access, scattered live oaks and open pastures for your farm animals. There is power and CO-OP water already in place on the property.

LOCATION

12 miles to Brenham

34 miles to College Station

79 miles to Houston

102 miles to Austin







## **Locator Map**





## **Locator Map**





# **Satellite Map**





### Palestine Rd. Acreage Brenham, TX / Washington County

# LISTING REPRESENTATIVE For more information contact:



Representative

Zach Murski

Mobile

(979) 203-0343

Email

Zach@CapitolRanch.com

**Address** 

City / State / Zip

Brenham, TX 77833

| <u>NOTES</u> |  |  |
|--------------|--|--|
|              |  |  |
|              |  |  |
|              |  |  |
|              |  |  |
|              |  |  |
|              |  |  |
|              |  |  |
|              |  |  |
|              |  |  |
|              |  |  |
|              |  |  |
|              |  |  |
|              |  |  |
|              |  |  |
|              |  |  |
|              |  |  |



| <u>IOTES</u> |   |
|--------------|---|
|              |   |
|              | _ |
|              |   |
|              |   |