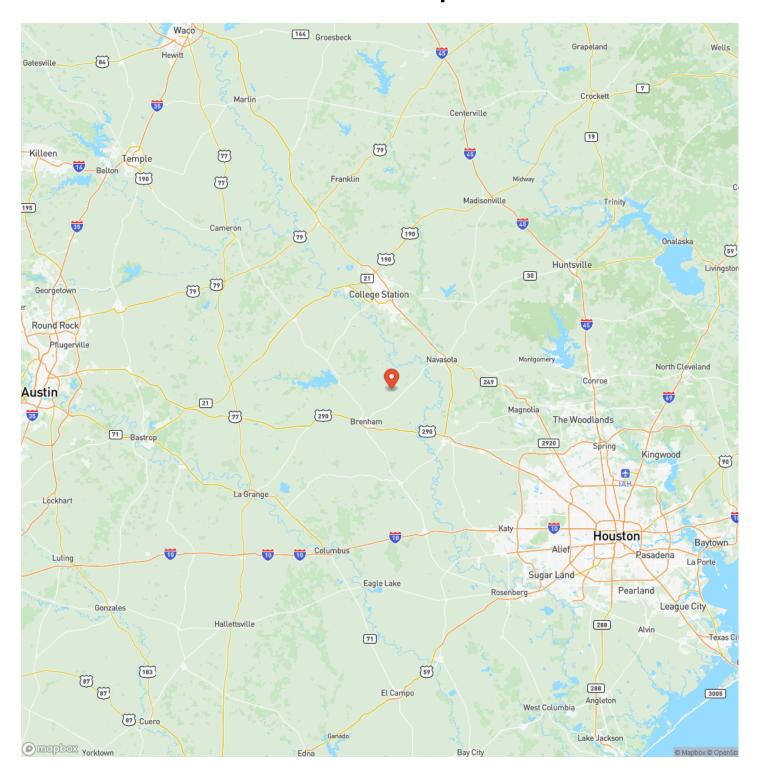

Recreational Land, Undeveloped Land, Horse Property

Latitude / Longitude

30.279131 / -96.295084

Acreage

11.590

Price

\$499,000

**Property Website** 

https://ranchrealestate.com/property/palestine-rd-acreage-washington-texas/68608/









### Palestine Rd. Acreage Brenham, TX / Washington County

### **PROPERTY DESCRIPTION**

Unrestricted, small acreage in a great location! Located just North of Brenham in the Sandy Hill area of Washington county. This property features paved county road frontage access, scattered live oaks and open pastures for your farm animals. There is power and CO-OP water already in place on the property.

LOCATION

12 miles to Brenham

34 miles to College Station

79 miles to Houston

102 miles to Austin







## **Locator Map**





## **Locator Map**





# **Satellite Map**





### Palestine Rd. Acreage Brenham, TX / Washington County

# LISTING REPRESENTATIVE For more information contact:



Representative

Zach Murski

Mobile

(979) 203-0343

Email

Zach@CapitolRanch.com

**Address** 

City / State / Zip

Brenham, TX 77833

| <u>NOTES</u> |  |  |
|--------------|--|--|
|              |  |  |
|              |  |  |
|              |  |  |
|              |  |  |
|              |  |  |
|              |  |  |
|              |  |  |
|              |  |  |
|              |  |  |
|              |  |  |
|              |  |  |
|              |  |  |
|              |  |  |
|              |  |  |
|              |  |  |
|              |  |  |



| <u>IOTES</u> |   |
|--------------|---|
|              |   |
|              | _ |
|              |