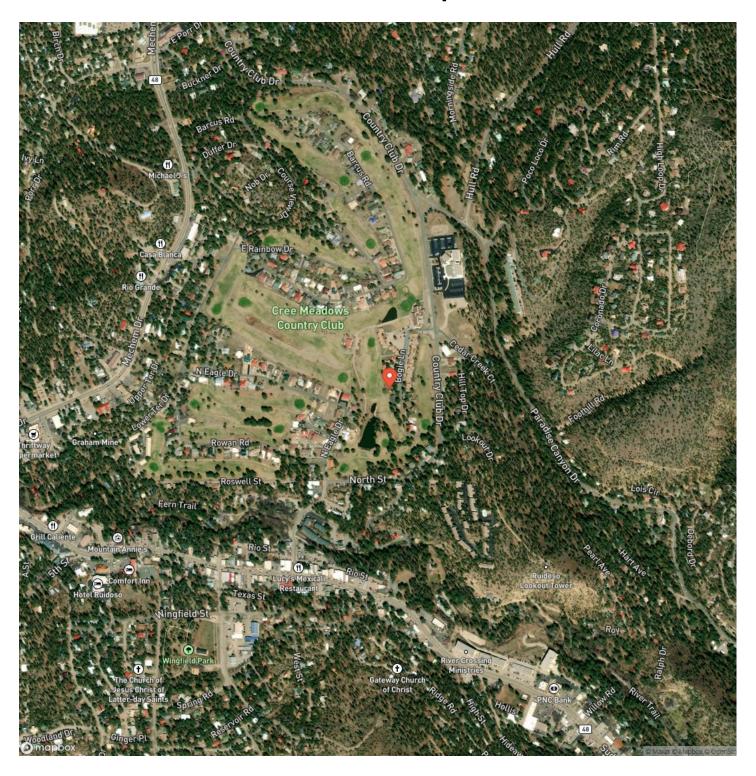

ite** 

https://www.nmranchandluxury.com







#### **PROPERTY DESCRIPTION**

Here you go! Furnished Condo on Cree Meadows Golf Course 18th fairway in Ruidoso, NM. This 3 bedroom 2 bath condominium is ready to go. There are two bedrooms and a bath on the upper level with the owners room and bath on the lower level. Enjoy the mountain views from the rear porch of Sierra Blanca. This unit is currently in the nightly rental pool with a good rental history and in a good location. There are a few exceptions but selling fully furnished. This condo is an end unit with a covered porch, fireplace, stainless steel appliances and breakfast bar. It is situated at 6800 ft elevation. Enjoy all that Ruidoso has to offer here.













## **Locator Map**



## **Locator Map**



# **Satellite Map**



# LISTING REPRESENTATIVE For more information contact:



#### Representative

Chad Casson

#### Mobile

(575) 937-0323

#### **Email**

chad@nmranchandluxury.com

#### **Address**

### City / State / Zip

Glencoe, NM 88324

| <u>NOTES</u> |  |  |
|--------------|--|--|
|              |  |  |
|              |  |  |
|              |  |  |
|              |  |  |
|              |  |  |
|              |  |  |
|              |  |  |
|              |  |  |
|              |  |  |

| <u>NOTES</u> |  |  |  |
|--------------|--|--|--|
|              |  |  |  |
|              |  |  |  |
|              |  |  |  |
|              |  |  |  |
|              |  |  |  |
|              |  |  |  |
|              |  |  |  |
|              |  |  |  |
|              |  |  |  |
|              |  |  |  |
|