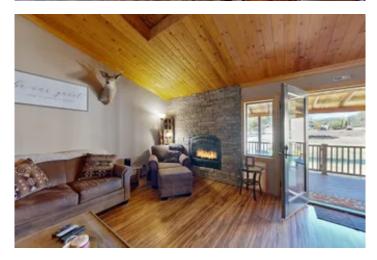

#### **PROPERTY DESCRIPTION**

Here you go! Furnished Condo on Cree Meadows Golf Course 18th fairway in Ruidoso, NM. This 3 bedroom 2 bath condominium is ready to go. There are two bedrooms and a bath on the upper level with the owners room and bath on the lower level. Enjoy the mountain views from the rear porch of Sierra Blanca. This unit is currently in the nightly rental pool with a good rental history and in a good location. There are a few exceptions but selling fully furnished. This condo is an end unit with a covered porch, fireplace, stainless steel appliances and breakfast bar. It is situated at 6800 ft elevation. Enjoy all that Ruidoso has to offer here.