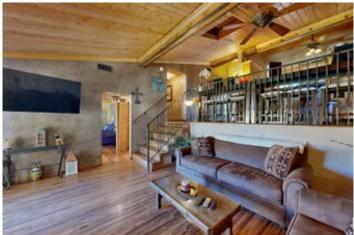

#### **PROPERTY DESCRIPTION**

Here you go! Furnished Condo on Cree Meadows Golf Course 18th fairway in Ruidoso, NM. This 3 bedroom 2 bath condominium is ready to go. There are two bedrooms and a bath on the upper level with the owners room and bath on the lower level. Enjoy the mountain views from the rear porch of Sierra Blanca. This unit is currently in the nightly rental pool with a good rental history and in a good location. There are a few exceptions but selling fully furnished. This condo is an end unit with a covered porch, fireplace, stainless steel appliances and breakfast bar. It is situated at 6800 ft elevation. Enjoy all that Ruidoso has to offer here.