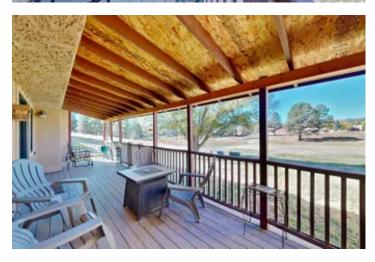

#### **PROPERTY DESCRIPTION**

Here you go! Furnished Condo on Cree Meadows Golf Course 18th fairway in Ruidoso, NM. This 3 bedroom 2 bath condominium is ready to go. There are two bedrooms and a bath on the upper level with the owners room and bath on the lower level. Enjoy the mountain views from the rear porch of Sierra Blanca. This unit is currently in the nightly rental pool with a good rental history and in a good location. There are a few exceptions but selling fully furnished. This condo is an end unit with a covered porch, fireplace, stainless steel appliances and breakfast bar. It is situated at 6800 ft elevation. Enjoy all that Ruidoso has to offer here.