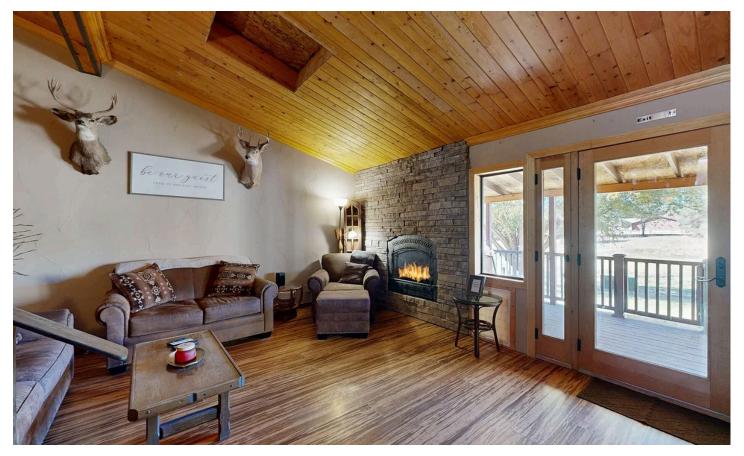

#### **PROPERTY DESCRIPTION**

Here you go! Furnished Condo on Cree Meadows Golf Course 18th fairway in Ruidoso, NM. This 3 bedroom 2 bath condominium is ready to go. There are two bedrooms and a bath on the upper level with the owners room and bath on the lower level. Enjoy the mountain views from the rear porch of Sierra Blanca. This unit is currently in the nightly rental pool with a good rental history and in a good location. There are a few exceptions but selling fully furnished. This condo is an end unit with a covered porch, fireplace, stainless steel appliances and breakfast bar. It is situated at 6800 ft elevation. Enjoy all that Ruidoso has to offer here.