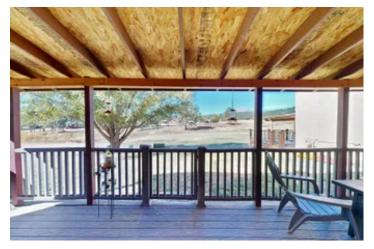

#### **PROPERTY DESCRIPTION**

Here you go! Furnished Condo on Cree Meadows Golf Course 18th fairway in Ruidoso, NM. This 3 bedroom 2 bath condominium is ready to go. There are two bedrooms and a bath on the upper level with the owners room and bath on the lower level. Enjoy the mountain views from the rear porch of Sierra Blanca. This unit is currently in the nightly rental pool with a good rental history and in a good location. There are a few exceptions but selling fully furnished. This condo is an end unit with a covered porch, fireplace, stainless steel appliances and breakfast bar. It is situated at 6800 ft elevation. Enjoy all that Ruidoso has to offer here.