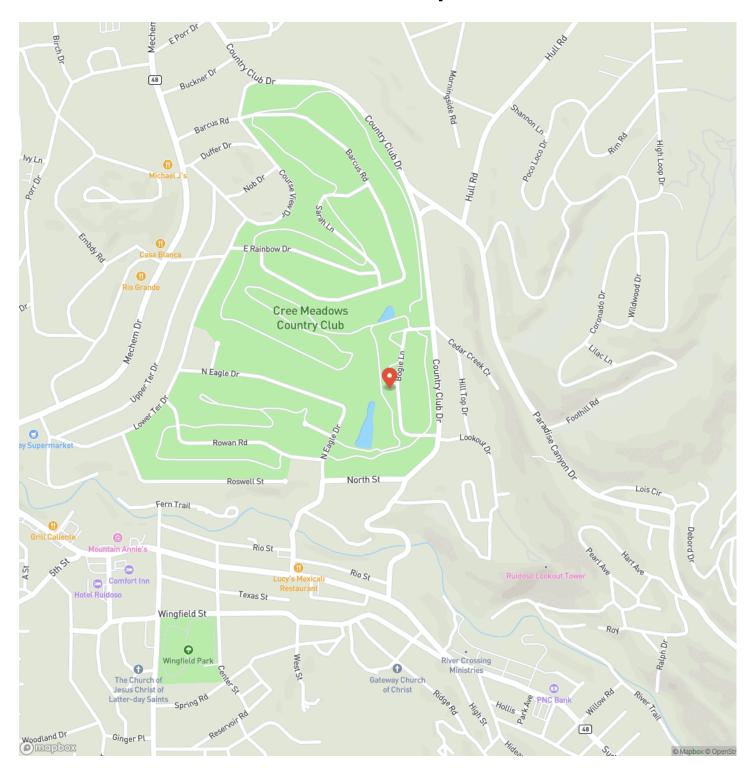

0.030

**Price** 

\$355,000

**Property Website** 

https://www.nmranchandluxury.com







#### **PROPERTY DESCRIPTION**

Here you go! Furnished Condo on Cree Meadows Golf Course 18th fairway in Ruidoso, NM. This 3 bedroom 2 bath condominium is ready to go. There are two bedrooms and a bath on the upper level with the owners room and bath on the lower level. Enjoy the mountain views from the rear porch of Sierra Blanca. This unit is currently in the nightly rental pool with a good rental history and in a good location. There are a few exceptions but selling fully furnished. This condo is an end unit with a covered porch, fireplace, stainless steel appliances and breakfast bar. It is situated at 6800 ft elevation. Enjoy all that Ruidoso has to offer here.













## **Locator Map**



## **Locator Map**



# **Satellite Map**



# LISTING REPRESENTATIVE For more information contact:



#### Representative

Chad Casson

#### Mobile

(575) 937-0323

#### **Email**

chad@nmranchandluxury.com

#### **Address**

### City / State / Zip

Glencoe, NM 88324

| <u>NOTES</u> |  |  |
|--------------|--|--|
|              |  |  |
|              |  |  |
|              |  |  |
|              |  |  |
|              |  |  |
|              |  |  |
|              |  |  |
|              |  |  |
|              |  |  |

| <u>NOTES</u> |  |  |  |
|--------------|--|--|--|
|              |  |  |  |
|              |  |  |  |
|              |  |  |  |
|              |  |  |  |
|              |  |  |  |
|              |  |  |  |
|              |  |  |  |
|              |  |  |  |
|