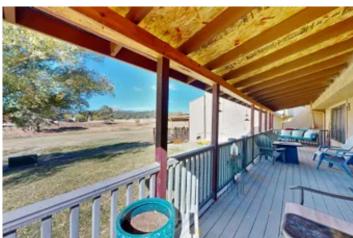

#### **PROPERTY DESCRIPTION**

Here you go! Furnished Condo on Cree Meadows Golf Course 18th fairway in Ruidoso, NM. This 3 bedroom 2 bath condominium is ready to go. There are two bedrooms and a bath on the upper level with the owners room and bath on the lower level. Enjoy the mountain views from the rear porch of Sierra Blanca. This unit is currently in the nightly rental pool with a good rental history and in a good location. There are a few exceptions but selling fully furnished. This condo is an end unit with a covered porch, fireplace, stainless steel appliances and breakfast bar. It is situated at 6800 ft elevation. Enjoy all that Ruidoso has to offer here.