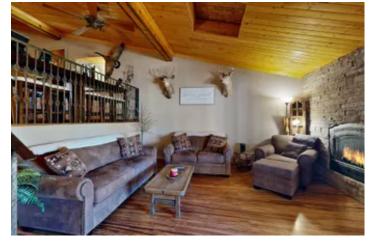

#### **PROPERTY DESCRIPTION**

Here you go! Furnished Condo on Cree Meadows Golf Course 18th fairway in Ruidoso, NM. This 3 bedroom 2 bath condominium is ready to go. There are two bedrooms and a bath on the upper level with the owners room and bath on the lower level. Enjoy the mountain views from the rear porch of Sierra Blanca. This unit is currently in the nightly rental pool with a good rental history and in a good location. There are a few exceptions but selling fully furnished. This condo is an end unit with a covered porch, fireplace, stainless steel appliances and breakfast bar. It is situated at 6800 ft elevation. Enjoy all that Ruidoso has to offer here.