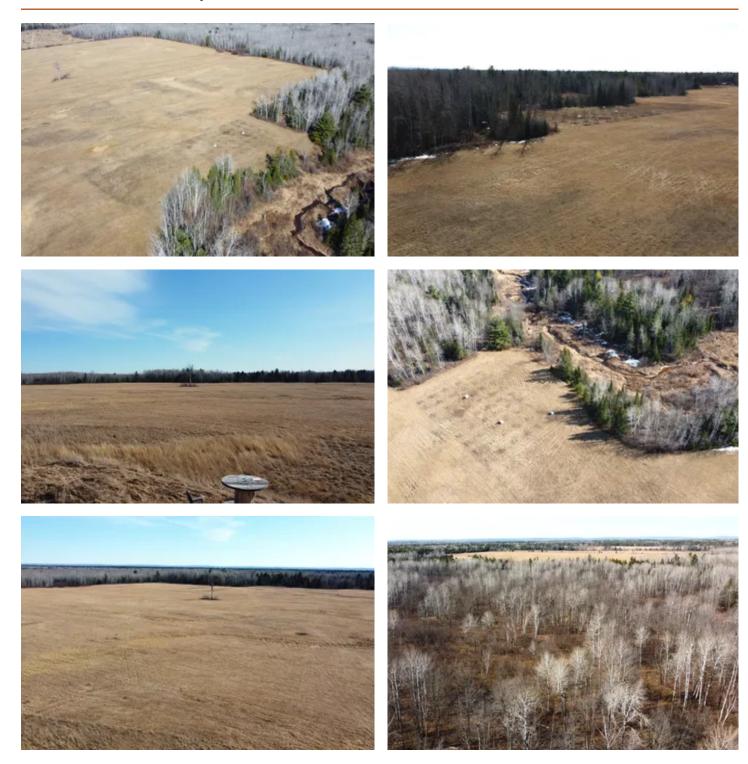

#### **PROPERTY DESCRIPTION**

This 120-acre property located near Ashland WI has so much to offer. The front portion of this parcel is open hayfield with a gravel pad already in place for you to park your camper and start enjoying right away. As you make your way to the woods you will find an orchard featuring apple, pear, cherry and plum trees. In this area the field, woods, orchard and Beartrap Creek converge creating an outstanding area for deer and turkey hunting! There is a DNR permitted span bridge for crossing the creek into the heavily wooded lands lying south. This area has a trail leading you through a mix of aspen, maple, balsam, tag alder and bur oak with a thick understory for great cover. Multiple grouse were flushed while walking this portion. This tract offers tremendous seclusion and easy access with an impressive drive-way a quarter mile long. Exceptional location for hunting, ATV/UTV, snowmobiling and just minutes from Ashland.

#### **KEY FEATURES**

- · Easy access and private setting
- Great mix of field and wooded
- Beartrap Creek runs through
- Established orchard
- Long drive-way and gravel pad in place
- Short drive to Ashland
- Deer, turkey, bear and grouse
- 550-yard shooting range