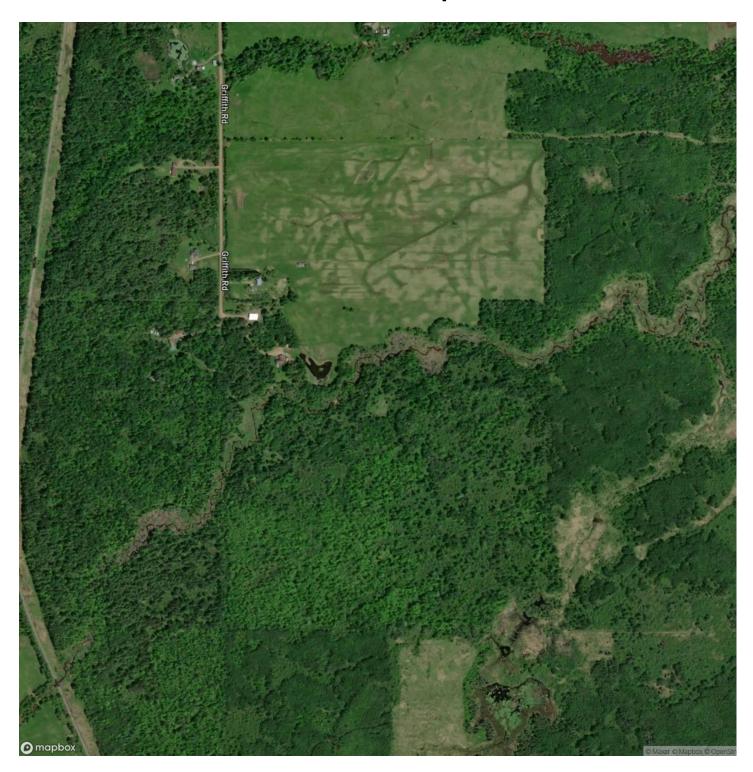

### **Satellite Map**

#### **PROPERTY DESCRIPTION**

This 120-acre property located near Ashland WI has so much to offer. The front portion of this parcel is open hayfield with a gravel pad already in place for you to park your camper and start enjoying right away. As you make your way to the woods you will find an orchard featuring apple, pear, cherry and plum trees. In this area the field, woods, orchard and Beartrap Creek converge creating an outstanding area for deer and turkey hunting! There is a DNR permitted span bridge for crossing the creek into the heavily wooded lands lying south. This area has a trail leading you through a mix of aspen, maple, balsam, tag alder and bur oak with a thick understory for great cover. Multiple grouse were flushed while walking this portion. This tract offers tremendous seclusion and easy access with an impressive drive-way a quarter mile long. Exceptional location for hunting, ATV/UTV, snowmobiling and just minutes from Ashland.