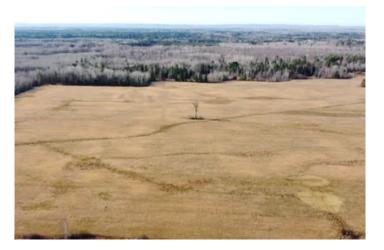

#### **PROPERTY DESCRIPTION**

This 120-acre property located near Ashland WI has so much to offer. The front portion of this parcel is open hayfield with a gravel pad already in place for you to park your camper and start enjoying right away. As you make your way to the woods you will find an orchard featuring apple, pear, cherry and plum trees. In this area the field, woods, orchard and Beartrap Creek converge creating an outstanding area for deer and turkey hunting! There is a DNR permitted span bridge for crossing the creek into the heavily wooded lands lying south. This area has a trail leading you through a mix of aspen, maple, balsam, tag alder and bur oak with a thick understory for great cover. Multiple grouse were flushed while walking this portion. This tract offers tremendous seclusion and easy access with an impressive drive-way a quarter mile long. Exceptional location for hunting, ATV/UTV, snowmobiling and just minutes from Ashland.