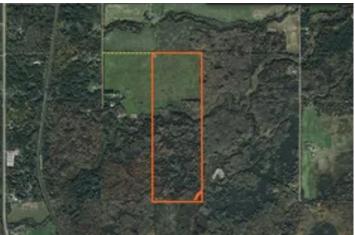

Ashland County, Wisconsin 120 Acres of Land For Sale 49746 Griffith Rd Ashland, WI 54806

\$240,000 120± Acres Ashland County







### **SUMMARY**

**Address** 

49746 Griffith Rd

City, State Zip

Ashland, WI 54806

County

**Ashland County** 

Type

Recreational Land, Timberland

Latitude / Longitude

46.535916 / -90.83851

Acreage

120

Price

\$240,000

### **Property Website**

https://landguys.com/property/ashland-county-wisconsin-120-acres-of-land-for-sale-ashland-wisconsin/78328/







#### **PROPERTY DESCRIPTION**

This 120-acre property located near Ashland WI has so much to offer. The front portion of this parcel is open hayfield with a gravel pad already in place for you to park your camper and start enjoying right away. As you make your way to the woods you will find an orchard featuring apple, pear, cherry and plum trees. In this area the field, woods, orchard and Beartrap Creek converge creating an