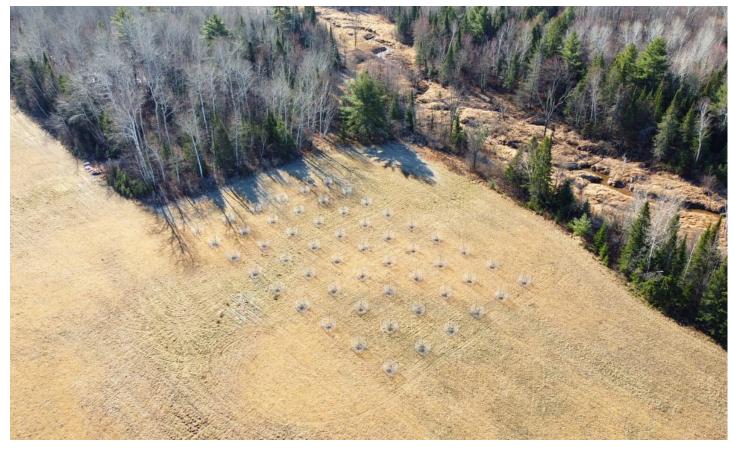

#### **PROPERTY DESCRIPTION**

This 120-acre property located near Ashland WI has so much to offer. The front portion of this parcel is open hayfield with a gravel pad already in place for you to park your camper and start enjoying right away. As you make your way to the woods you will find an orchard featuring apple, pear, cherry and plum trees. In this area the field, woods, orchard and Beartrap Creek converge creating an outstanding area for deer and turkey hunting! There is a DNR permitted span bridge for crossing the creek into the heavily wooded lands lying south. This area has a trail leading you through a mix of aspen, maple, balsam, tag alder and bur oak with a thick understory for great cover. Multiple grouse were flushed while walking this portion. This tract offers tremendous seclusion and easy access with an impressive drive-way a quarter mile long. Exceptional location for hunting, ATV/UTV, snowmobiling and just minutes from Ashland.

#### **KEY FEATURES**

- · Easy access and private setting
- Great mix of field and wooded
- Beartrap Creek runs through
- Established orchard
- Long drive-way and gravel pad in place
- Short drive to Ashland
- Deer, turkey, bear and grouse
- 550-yard shooting range