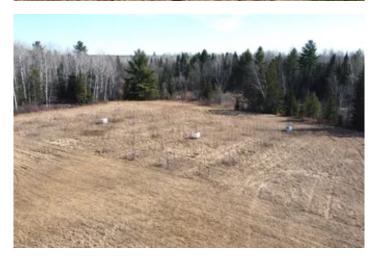

#### **PROPERTY DESCRIPTION**

This 120-acre property located near Ashland WI has so much to offer. The front portion of this parcel is open hayfield with a gravel pad already in place for you to park your camper and start enjoying right away. As you make your way to the woods you will find an orchard featuring apple, pear, cherry and plum trees. In this area the field, woods, orchard and Beartrap Creek converge creating an outstanding area for deer and turkey hunting! There is a DNR permitted span bridge for crossing the creek into the heavily wooded lands lying south. This area has a trail leading you through a mix of aspen, maple, balsam, tag alder and bur oak with a thick understory for great cover. Multiple grouse were flushed while walking this portion. This tract offers tremendous seclusion and easy access with an impressive drive-way a quarter mile long. Exceptional location for hunting, ATV/UTV, snowmobiling and just minutes from Ashland.

#### **KEY FEATURES**

- · Easy access and private setting
- Great mix of field and wooded
- Beartrap Creek runs through
- Established orchard
- Long drive-way and gravel pad in place
- Short drive to Ashland
- Deer, turkey, bear and grouse
- 550-yard shooting range