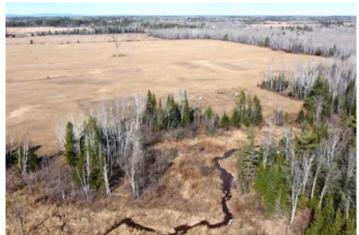

#### **PROPERTY DESCRIPTION**

This 120-acre property located near Ashland WI has so much to offer. The front portion of this parcel is open hayfield with a gravel pad already in place for you to park your camper and start enjoying right away. As you make your way to the woods you will find an orchard featuring apple, pear, cherry and plum trees. In this area the field, woods, orchard and Beartrap Creek converge creating an outstanding area for deer and turkey hunting! There is a DNR permitted span bridge for crossing the creek into the heavily wooded lands lying south. This area has a trail leading you through a mix of aspen, maple, balsam, tag alder and bur oak with a thick understory for great cover. Multiple grouse were flushed while walking this portion. This tract offers tremendous seclusion and easy access with an impressive drive-way a quarter mile long. Exceptional location for hunting, ATV/UTV, snowmobiling and just minutes from Ashland.

#### **KEY FEATURES**

- · Easy access and private setting
- Great mix of field and wooded
- Beartrap Creek runs through
- Established orchard
- Long drive-way and gravel pad in place
- Short drive to Ashland
- Deer, turkey, bear and grouse
- 550-yard shooting range