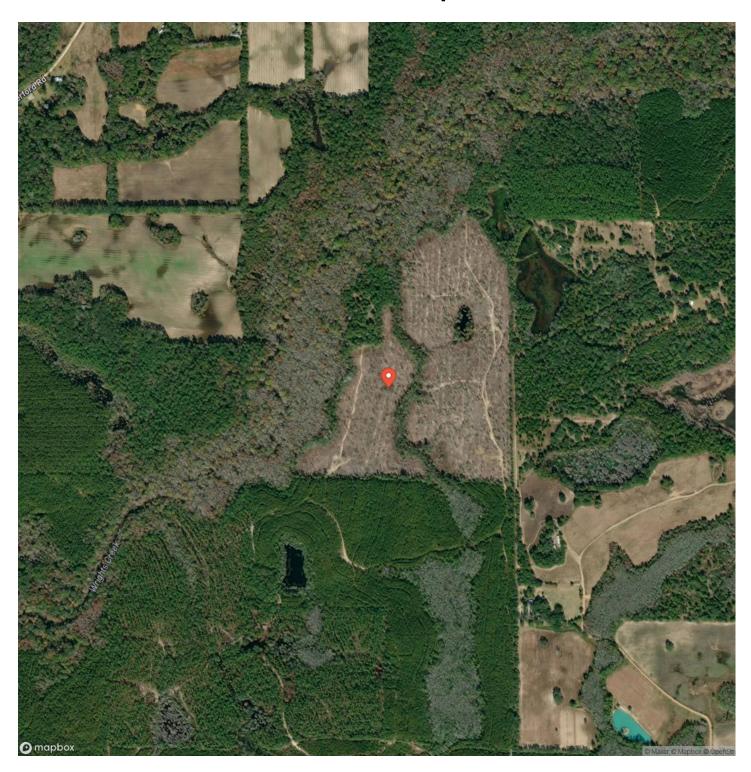

e natural hardwood growing along a flowing creek. Located in an area with low development, surrounded by timberland and farmland.

If you're looking for a great retreat where you can hunt, relax, ride ATVs and just enjoy being in the woods, this is a perfect opportunity. This land is growing valuable planted pine which creates future income opportunities for the owner, and has plenty of space for hunting and enjoying nature. It is located not far from Bonifay, FL in Holmes County. Stay at your new hunt camp or cabin and make day trips down to the Gulf for fishing and seafood.

Give us a call today to set up your showing.



125 Ac Hunting and Timber Property w/ Creek in Holmes Co., FL Bonifay, FL / Holmes County





### **Locator Map**





### **Locator Map**





### **Satellite Map**





# 125 Ac Hunting and Timber Property w/ Creek in Holmes Co., FL Bonifay, FL / Holmes County

### LISTING REPRESENTATIVE For more information contact:



### Representative

Gary Silvernell

### Mobile

(334) 355-2124

#### **Email**

Gary@farmandforestbrokers.com

### **Address**

City / State / Zip

Centreville, AL 35042

| NOTES |  |  |
|-------|--|--|
|       |  |  |
|       |  |  |
|       |  |  |
|       |  |  |
|       |  |  |
|       |  |  |
|       |  |  |
|       |  |  |
|       |  |  |
|       |  |  |
|       |  |  |
|       |  |  |
|       |  |  |
|       |  |  |



| <u>NOTES</u> |  |  |
|--------------|--|--|
|              |  |  |
|              |  |  |
|              |  |  |
|              |  |  |
|              |  |  |
|              |  |  |
|              |  |  |
|