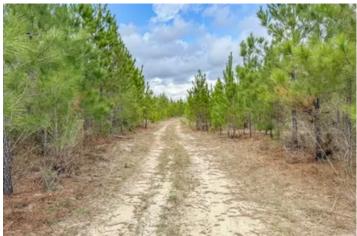

### **PROPERTY DESCRIPTION**

Beautiful, private wooded property with frontage on Wright's Creek in Holmes County, FL. This tract is 125.63 acres +/- with fast-growing planted pine and mature natural hardwood growing along a flowing creek. Located in an area with low development, surrounded by timberland and farmland.

If you're looking for a great retreat where you can hunt, relax, ride ATVs and just enjoy being in the woods, this is a perfect opportunity. This land is growing valuable planted pine which creates future income opportunities for the owner, and has plenty of space for hunting and enjoying nature. It is located not far from Bonifay, FL in Holmes County. Stay at your new hunt camp or cabin and make day trips down to the Gulf for fishing and seafood.