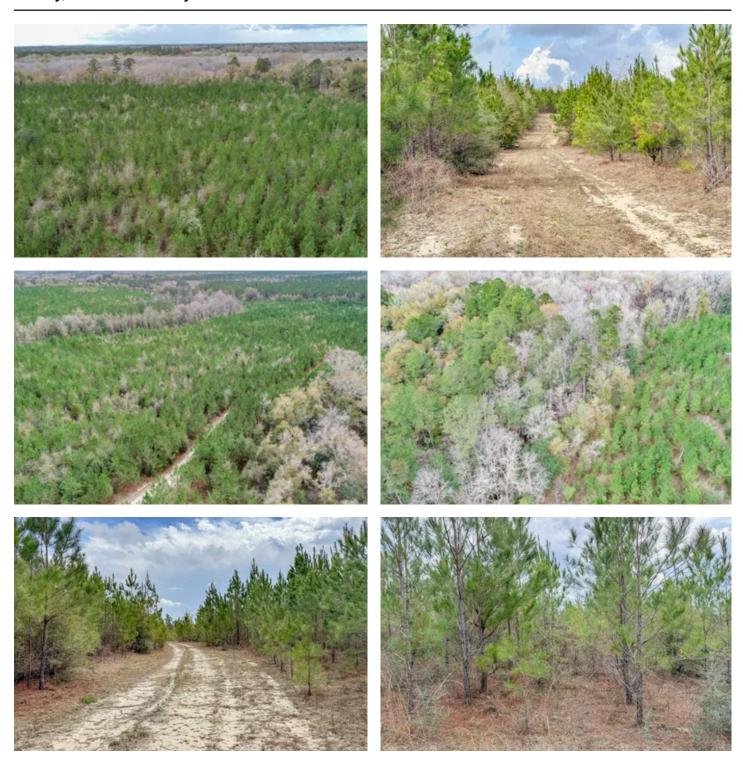

### **PROPERTY DESCRIPTION**

Beautiful, private wooded property with frontage on Wright's Creek in Holmes County, FL. This tract is 125.63 acres +/- with fast-growing planted pine and mature natural hardwood growing along a flowing creek. Located in an area with low development, surrounded by timberland and farmland.

If you're looking for a great retreat where you can hunt, relax, ride ATVs and just enjoy being in the woods, this is a perfect opportunity. This land is growing valuable planted pine which creates future income opportunities for the owner, and has plenty of space for hunting and enjoying nature. It is located not far from Bonifay, FL in Holmes County. Stay at your new hunt camp or cabin and make day trips down to the Gulf for fishing and seafood.