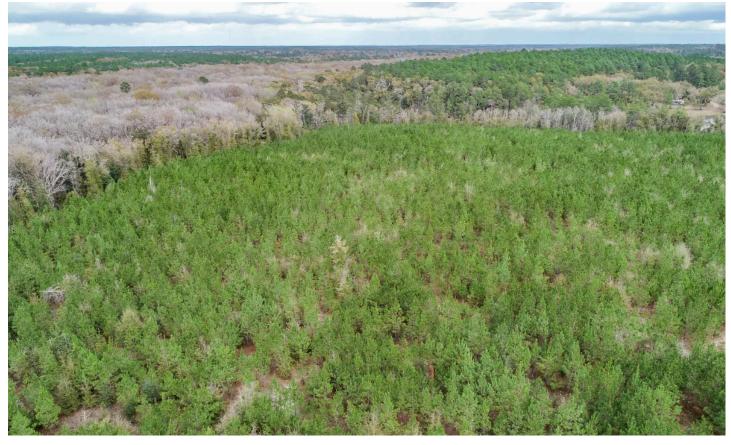

### **PROPERTY DESCRIPTION**

Beautiful, private wooded property with frontage on Wright's Creek in Holmes County, FL. This tract is 125.63 acres +/- with fast-growing planted pine and mature natural hardwood growing along a flowing creek. Located in an area with low development, surrounded by timberland and farmland.

If you're looking for a great retreat where you can hunt, relax, ride ATVs and just enjoy being in the woods, this is a perfect opportunity. This land is growing valuable planted pine which creates future income opportunities for the owner, and has plenty of space for hunting and enjoying nature. It is located not far from Bonifay, FL in Holmes County. Stay at your new hunt camp or cabin and make day trips down to the Gulf for fishing and seafood.