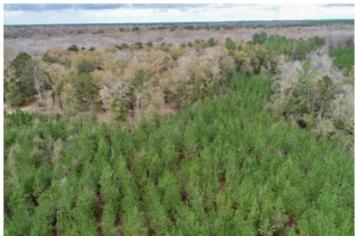

### **PROPERTY DESCRIPTION**

Beautiful, private wooded property with frontage on Wright's Creek in Holmes County, FL. This tract is 125.63 acres +/- with fast-growing planted pine and mature natural hardwood growing along a flowing creek. Located in an area with low development, surrounded by timberland and farmland.

If you're looking for a great retreat where you can hunt, relax, ride ATVs and just enjoy being in the woods, this is a perfect opportunity. This land is growing valuable planted pine which creates future income opportunities for the owner, and has plenty of space for hunting and enjoying nature. It is located not far from Bonifay, FL in Holmes County. Stay at your new hunt camp or cabin and make day trips down to the Gulf for fishing and seafood.