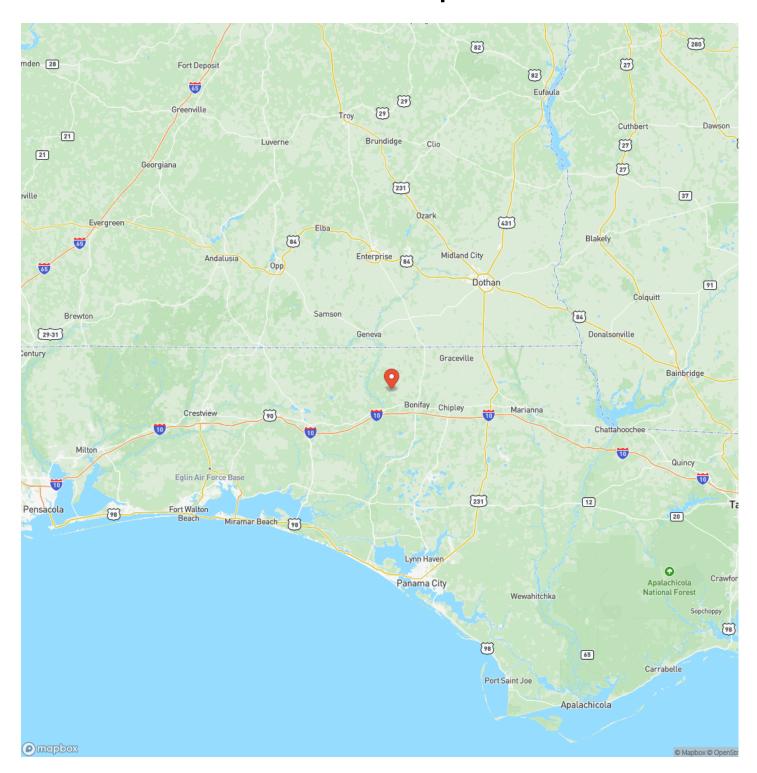

wing planted pine and mature natural hardwood growing along a flowing creek. Located in an area with low development, surrounded by timberland and farmland.

If you're looking for a great retreat where you can hunt, relax, ride ATVs and just enjoy being in the woods, this is a perfect opportunity. This land is growing valuable planted pine which creates future income opportunities for the owner, and has plenty of space for hunting and enjoying nature. It is located not far from Bonifay, FL in Holmes County. Stay at your new hunt camp or cabin and make day trips down to the Gulf for fishing and seafood.

Give us a call today to set up your showing.



125 Ac Hunting and Timber Property w/ Creek in Holmes Co., FL Bonifay, FL / Holmes County





### **Locator Map**





### **Locator Map**





### **Satellite Map**





# 125 Ac Hunting and Timber Property w/ Creek in Holmes Co., FL Bonifay, FL / Holmes County

### LISTING REPRESENTATIVE For more information contact:



### Representative

Gary Silvernell

### Mobile

(334) 355-2124

#### **Email**

Gary@farmandforestbrokers.com

### **Address**

City / State / Zip

Centreville, AL 35042

| NOTES |  |  |
|-------|--|--|
|       |  |  |
|       |  |  |
|       |  |  |
|       |  |  |
|       |  |  |
|       |  |  |
|       |  |  |
|       |  |  |
|       |  |  |
|       |  |  |
|       |  |  |
|       |  |  |
|       |  |  |
|       |  |  |



| <u>NOTES</u> |  |  |
|--------------|--|--|
|              |  |  |
|              |  |  |
|              |  |  |
|              |  |  |
|              |  |  |
|              |  |  |
|