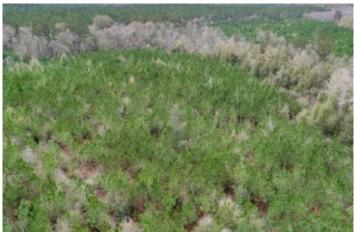

### **PROPERTY DESCRIPTION**

Beautiful, private wooded property with frontage on Wright's Creek in Holmes County, FL. This tract is 125.63 acres +/- with fast-growing planted pine and mature natural hardwood growing along a flowing creek. Located in an area with low development, surrounded by timberland and farmland.

If you're looking for a great retreat where you can hunt, relax, ride ATVs and just enjoy being in the woods, this is a perfect opportunity. This land is growing valuable planted pine which creates future income opportunities for the owner, and has plenty of space for hunting and enjoying nature. It is located not far from Bonifay, FL in Holmes County. Stay at your new hunt camp or cabin and make day trips down to the Gulf for fishing and seafood.