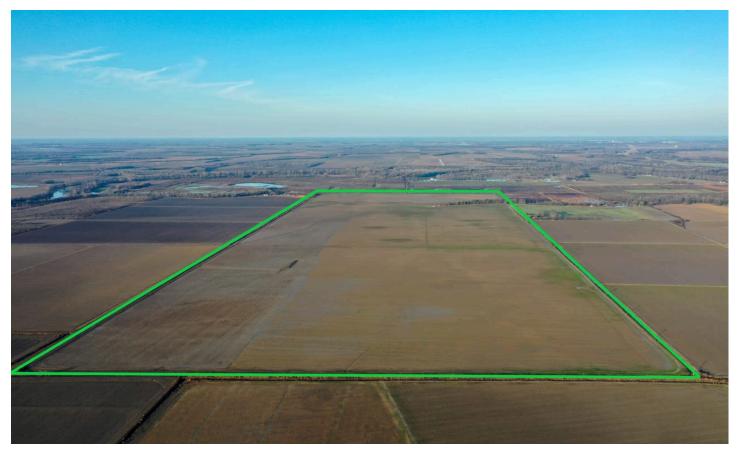

The Sunflower 400 Dorrough Road Ruleville, MS 38771

\$2,800,000 400± Acres Sunflower County

#### **PROPERTY DESCRIPTION**

The Sunflower 400 encompasses approximately 400+/- acres of income-producing farmland near Ruleville in Sunflower County, Mississippi. According to the USDA Farm Service Agency map, the total cropland area is 385.7 acres. This farm is precision leveled and irrigated by three electric wells. The clay soils are well-suited for planting soybeans, corn, and rice. A three-year lease agreement is currently in place and will transfer with the property. If you are interested in this property, please contact Tyler Alldread for more information.