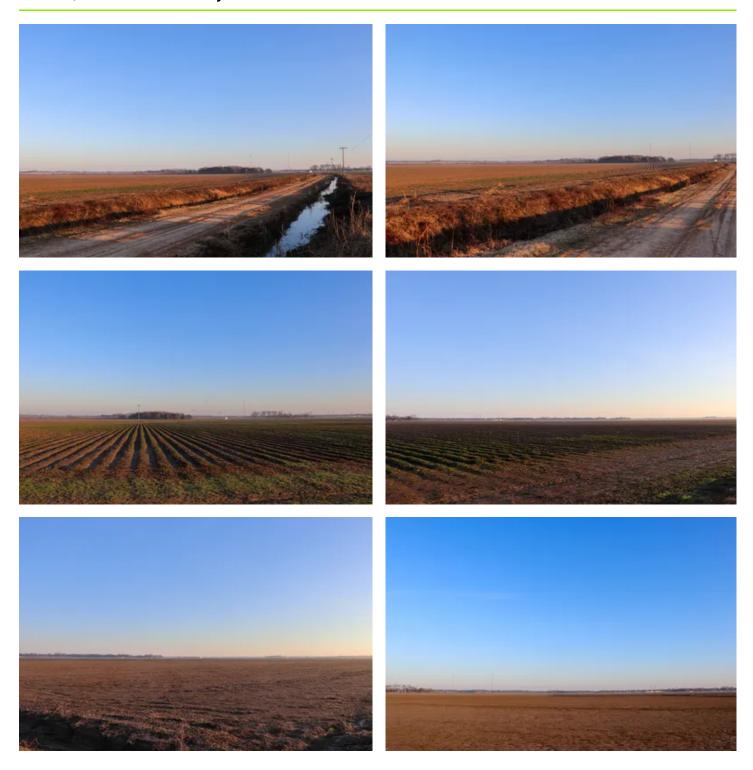

#### **PROPERTY DESCRIPTION**

The Sunflower 400 encompasses approximately 400+/- acres of income-producing farmland near Ruleville in Sunflower County, Mississippi. According to the USDA Farm Service Agency map, the total cropland area is 385.7 acres. This farm is precision leveled and irrigated by three electric wells. The clay soils are well-suited for planting soybeans, corn, and rice. A three-year lease agreement is currently in place and will transfer with the property. If you are interested in this property, please contact Tyler Alldread for more information.