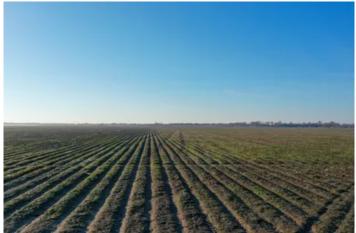

#### **PROPERTY DESCRIPTION**

The Sunflower 400 encompasses approximately 400+/- acres of income-producing farmland near Ruleville in Sunflower County, Mississippi. According to the USDA Farm Service Agency map, the total cropland area is 385.7 acres. This farm is precision leveled and irrigated by three electric wells. The clay soils are well-suited for planting soybeans, corn, and rice. A three-year lease agreement is currently in place and will transfer with the property. If you are interested in this property, please contact Tyler Alldread for more information.