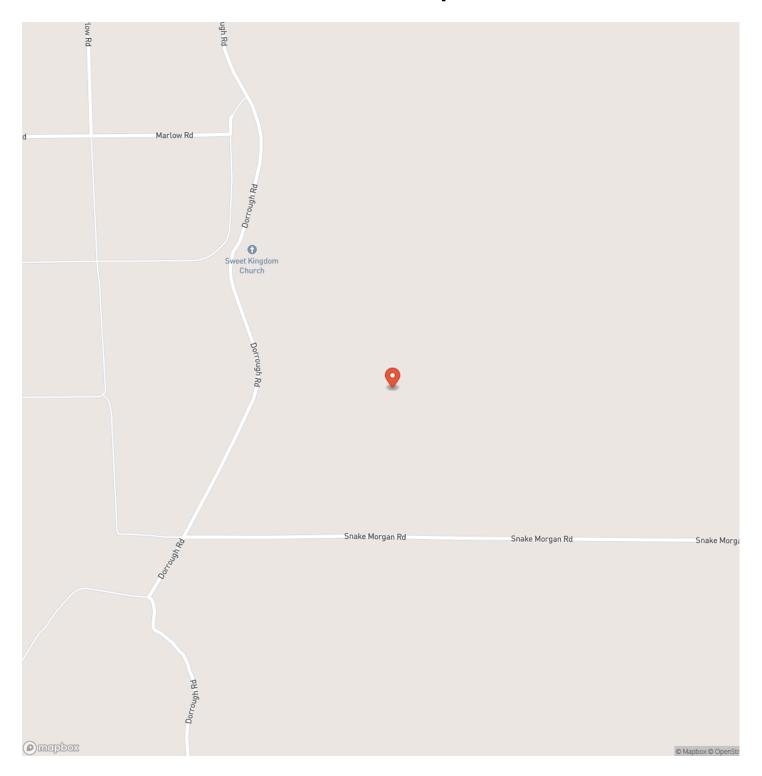

age

400

Price

\$2,800,000

#### **Property Website**

https://swapaland.com/property/the-sunflower-400-sunflower-mississippi/70524/









### The Sunflower 400 Ruleville, MS / Sunflower County

#### **PROPERTY DESCRIPTION**

The Sunflower 400 encompasses approximately 400+/- acres of income-producing farmland near Ruleville in Sunflower County, Mississippi. According to the USDA Farm Service Agency map, the total cropland area is 385.7 acres. This farm is precision leveled and irrigated by three electric wells. The clay soils are well-suited for planting soybeans, corn, and rice. A three-year lease agreement is currently in place and will transfer with the property. If you are interested in this property, please contact Tyler Alldread for more information.







## **Locator Map**





## **Locator Map**





# **Satellite Map**





## The Sunflower 400 Ruleville, MS / Sunflower County

# LISTING REPRESENTATIVE For more information contact:



### Representative

Tyler Alldread

#### Mobile

(662) 230-7322

#### **Email**

Tyler.Alldread@swapaland.com

#### **Address**

City / State / Zip

Winona, MS 38967

| NOTES |  |  |
|-------|--|--|
|       |  |  |
|       |  |  |
|       |  |  |
|       |  |  |
|       |  |  |
|       |  |  |
|       |  |  |
|       |  |  |
|       |  |  |
|       |  |  |
|       |  |  |
|       |  |  |
|       |  |  |
| -     |  |  |
|       |  |  |
|       |  |  |



| <u>NOTES</u> |  |  |
|--------------|--|--|
|              |  |  |
|              |  |  |
|              |  |  |
|              |  |  |
|              |  |  |
|