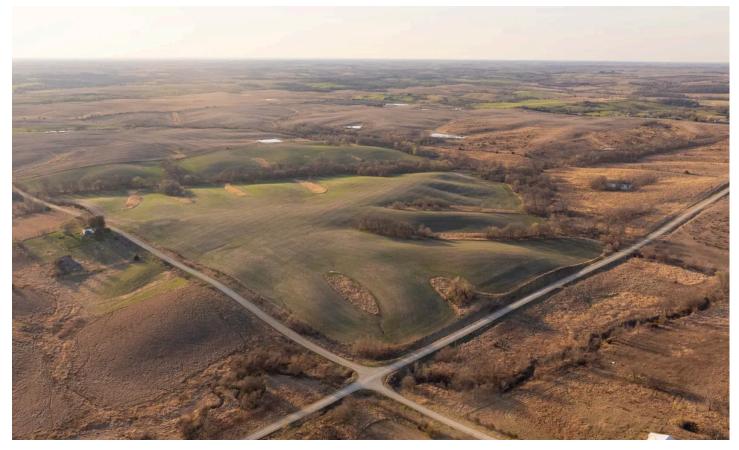

Wayne County, Iowa 160 Acres For Sale 0000 Ohio Road Corydon, IA 50060

\$1,039,840 160± Acres Wayne County

For the outdoor enthusiast, this farm is located in a prime hunting area, rich with upland birds, turkeys, and trophy whitetail deer. The property's diverse landscape features dense brush, timbered draws, a pond, and secluded bottom fields—creating prime habitat for mature whitetail. Surrounded by large block landowners, hunting pressure is limited, offering an exceptional environment for wildlife.

The property also has two access points, giving future owners the flexibility to hunt various winds. Looking to build? Multiple scenic sites on the south side offer stunning panoramic views, making them perfect for a dream home or hunting cabin. Rural water and electric services are readily available along Ohio Road. Don't miss this rare opportunity to own a highly productive farm with steady income, top-tier hunting, and breathtaking build sites. Contact us today for more information!