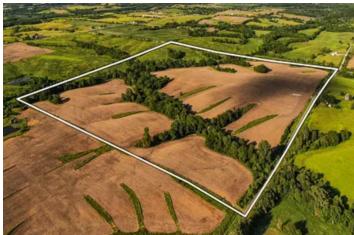

#### **PROPERTY DESCRIPTION**

This versatile 160-acre farm offers the perfect mix of income-producing farmland, CRP acres, and exceptional recreational opportunities. Whether you're looking to build, farm, or hunt, this property checks all the boxes.

With 123.01 FSA tillable acres boasting an average CSR2 of 48.7, the farm includes 100 acres cash-rented for crop production, generating \$16,500 annually, and 22.25 acres enrolled in CRP, which yields \$4,597 annually through 09/30/2026.