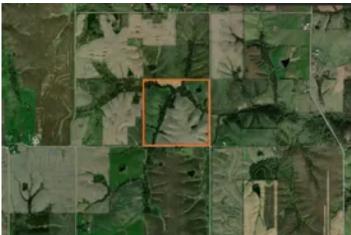

Wayne County, Iowa 160 Acres For Sale 0000 Ohio Road Corydon, IA 50060

\$1,039,840 160± Acres Wayne County







# Wayne County, Iowa 160 Acres For Sale Corydon, IA / Wayne County

### **SUMMARY**

**Address** 

0000 Ohio Road

City, State Zip

Corydon, IA 50060

County

Wayne County

Type

Hunting Land, Recreational Land

Latitude / Longitude

40.786086 / -93.3509

Acreage

160

Price

\$1,039,840

### **Property Website**

https://landguys.com/property/wayne-county-iowa-160-acres-for-sale-wayne-iowa/79308/







# Wayne County, Iowa 160 Acres For Sale Corydon, IA / Wayne County

#### **PROPERTY DESCRIPTION**

This versatile 160-acre farm offers the perfect mix of income-producing farmland, CRP acres, and exceptional recreational opportunities. Whether you're looking to build, farm, or hunt, this property checks all the boxes.

With 123.01 FSA tillable acres boasting an average CSR2 of 48.7, the