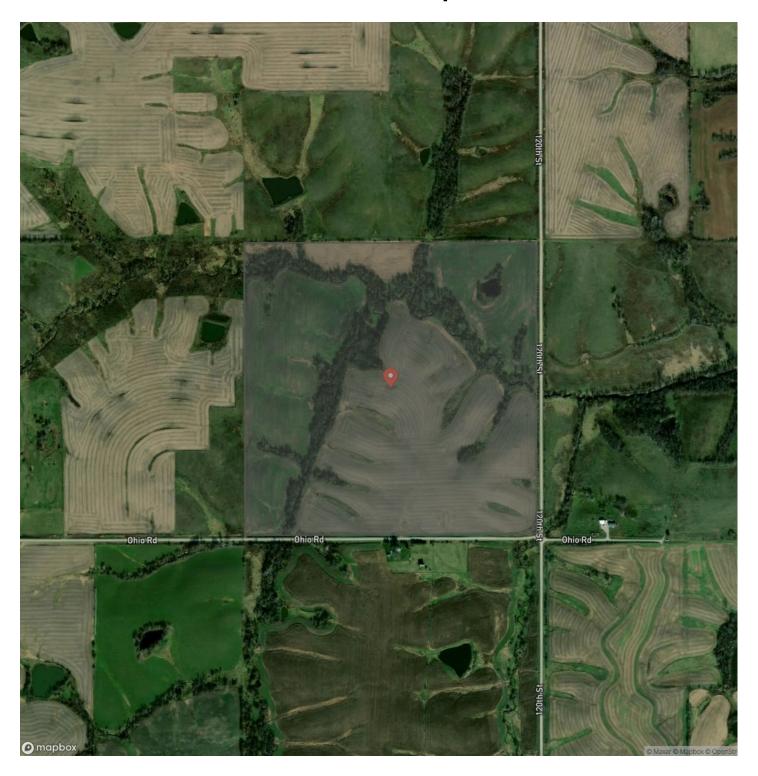

ironment for wildlife.

The property also has two access points, giving future owners the flexibility to hunt various winds. Looking to build? Multiple scenic sites on the south side offer stunning panoramic views, making them perfect for a dream home or hunting cabin. Rural water and electric services are readily available along Ohio Road. Don't miss this rare opportunity to own a highly productive farm with steady income, top-tier hunting, and breathtaking build sites. Contact us today for more information!

#### **KEY FEATURES**

- 160 acres Wayne County Iowa
- Income producing farm: 21,097 annually
- Dense brushy timber draws
- Two sided access
- Excellent building sites
- 2 miles from Corydon
- Utilities available



### **Locator Map**



### **Locator Map**



## **Satellite Map**



### Wayne County, Iowa 160 Acres For Sale Corydon, IA / Wayne County

## LISTING REPRESENTATIVE For more information contact:



### Representative

Danny Fane

### Mobile

(518) 588-4497

#### Email

dfane@landguys.com

#### **Address**

City / State / Zip

Ottumwa, IA 52501

| <u>NOTES</u> |  |  |  |
|--------------|--|--|--|
|              |  |  |  |
|              |  |  |  |
|              |  |  |  |
|              |  |  |  |
|              |  |  |  |
|              |  |  |  |
|              |  |  |  |
|              |  |  |  |
|              |  |  |  |
|              |  |  |  |
|              |  |  |  |
|              |  |  |  |
|              |  |  |  |
|              |  |  |  |

| <u>NOTES</u> |  |
|--------------|--|
|              |  |
|              |  |
|              |  |
|