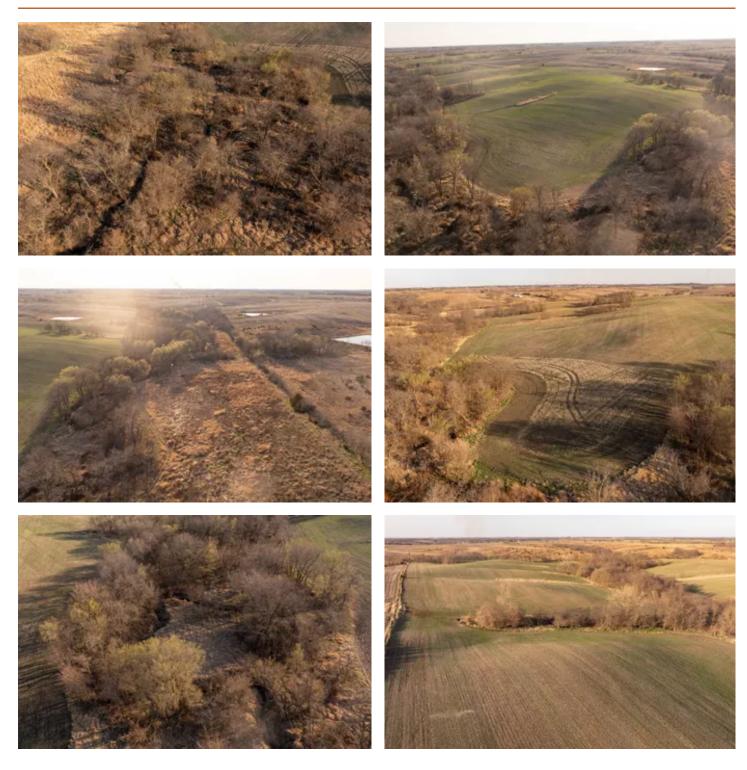

#### **PROPERTY DESCRIPTION**

This versatile 160-acre farm offers the perfect mix of income-producing farmland, CRP acres, and exceptional recreational opportunities. Whether you're looking to build, farm, or hunt, this property checks all the boxes.

For the outdoor enthusiast, this farm is located in a prime hunting area, rich with upland birds, turkeys, and trophy whitetail deer. The property's diverse landscape features dense brush, timbered draws, a pond, and secluded bottom fields—creating prime habitat for mature whitetail. Surrounded by large block landowners, hunting pressure is limited, offering an exceptional environment for wildlife.

The property also has two access points, giving future owners the flexibility to hunt various winds. Looking to build? Multiple scenic sites on the south side offer stunning panoramic views, making them perfect for a dream home or hunting cabin. Rural water and electric services are readily available along Ohio Road. Don't miss this rare opportunity to own a highly productive farm with steady income, top-tier hunting, and breathtaking build sites. Contact us today for more information!

#### **KEY FEATURES**

- 160 acres Wayne County Iowa
- Income producing farm: 21,097 annually
- Dense brushy timber draws
- Two sided access
- Excellent building sites
- 2 miles from Corydon
- Utilities available