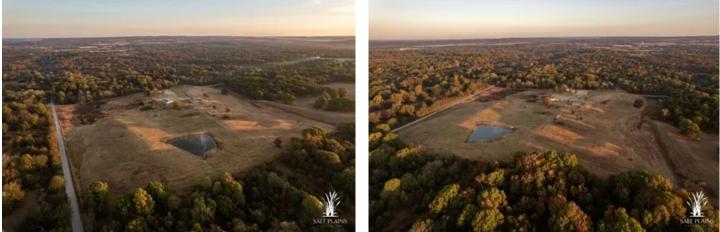

### **PROPERTY DESCRIPTION**

This 2,060 sq ft 3 bed, 2 bath ranch style home sits on 105+/- acres, offers a 60x80 shop, a 30x40 shop, is fully fenced and ready to go as a cattle operation. The rolling terrain, 3 spring fed ponds, and mature timber also provide all the things whitetail are looking for. Greenleaf State Park and Arkansas river are both less than a mile away, offering plenty of recreational opportunities.