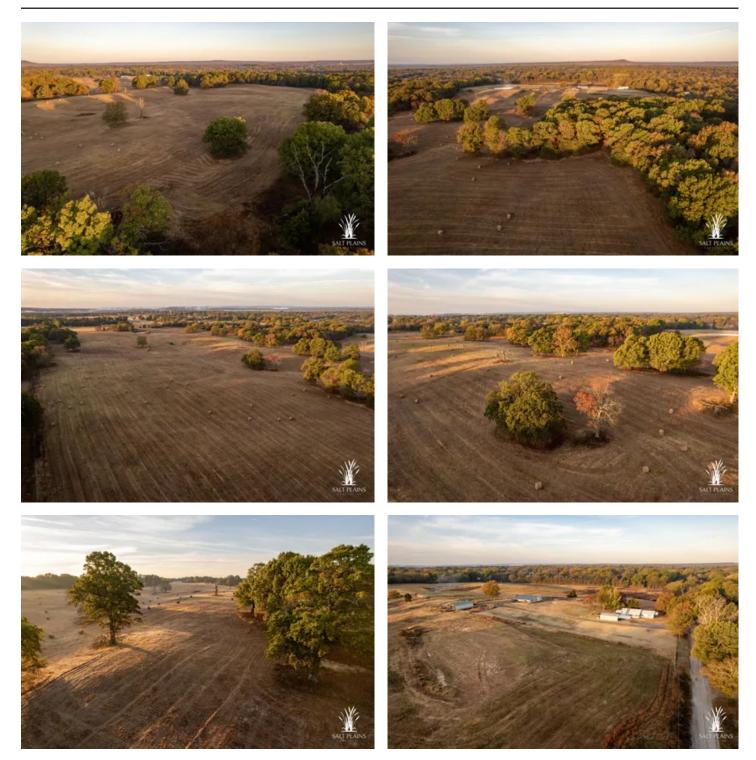

### **PROPERTY DESCRIPTION**

This 2,060 sq ft 3 bed, 2 bath ranch style home sits on 105+/- acres, offers a 60x80 shop, a 30x40 shop, is fully fenced and ready to go as a cattle operation. The rolling terrain, 3 spring fed ponds, and mature timber also provide all the things whitetail are looking for. Greenleaf State Park and Arkansas river are both less than a mile away, offering plenty of recreational opportunities.