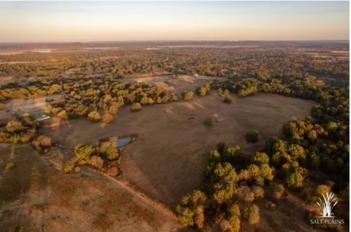

### **PROPERTY DESCRIPTION**

This 2,060 sq ft 3 bed, 2 bath ranch style home sits on 105+/- acres, offers a 60x80 shop, a 30x40 shop, is fully fenced and ready to go as a cattle operation. The rolling terrain, 3 spring fed ponds, and mature timber also provide all the things whitetail are looking for. Greenleaf State Park and Arkansas river are both less than a mile away, offering plenty of recreational opportunities.