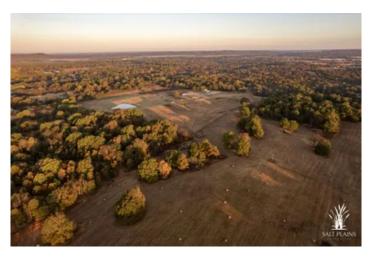

### **PROPERTY DESCRIPTION**

This 2,060 sq ft 3 bed, 2 bath ranch style home sits on 105+/- acres, offers a 60x80 shop, a 30x40 shop, is fully fenced and ready to go as a cattle operation. The rolling terrain, 3 spring fed ponds, and mature timber also provide all the things whitetail are looking for. Greenleaf State Park and Arkansas river are both less than a mile away, offering plenty of recreational opportunities.