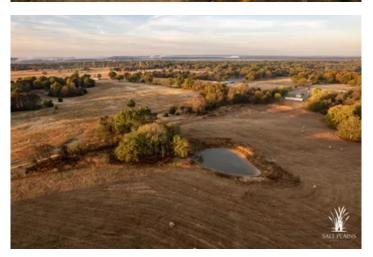

### **PROPERTY DESCRIPTION**

This 2,060 sq ft 3 bed, 2 bath ranch style home sits on 105+/- acres, offers a 60x80 shop, a 30x40 shop, is fully fenced and ready to go as a cattle operation. The rolling terrain, 3 spring fed ponds, and mature timber also provide all the things whitetail are looking for. Greenleaf State Park and Arkansas river are both less than a mile away, offering plenty of recreational opportunities.