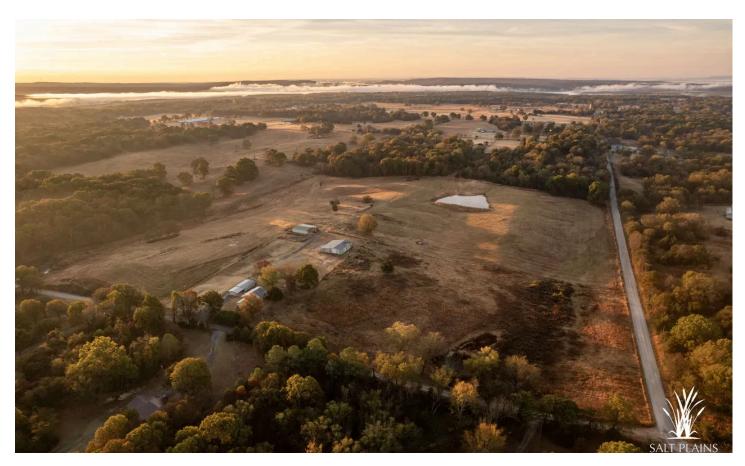

### **PROPERTY DESCRIPTION**

This 2,060 sq ft 3 bed, 2 bath ranch style home sits on 105+/- acres, offers a 60x80 shop, a 30x40 shop, is fully fenced and ready to go as a cattle operation. The rolling terrain, 3 spring fed ponds, and mature timber also provide all the things whitetail are looking for. Greenleaf State Park and Arkansas river are both less than a mile away, offering plenty of recreational opportunities.