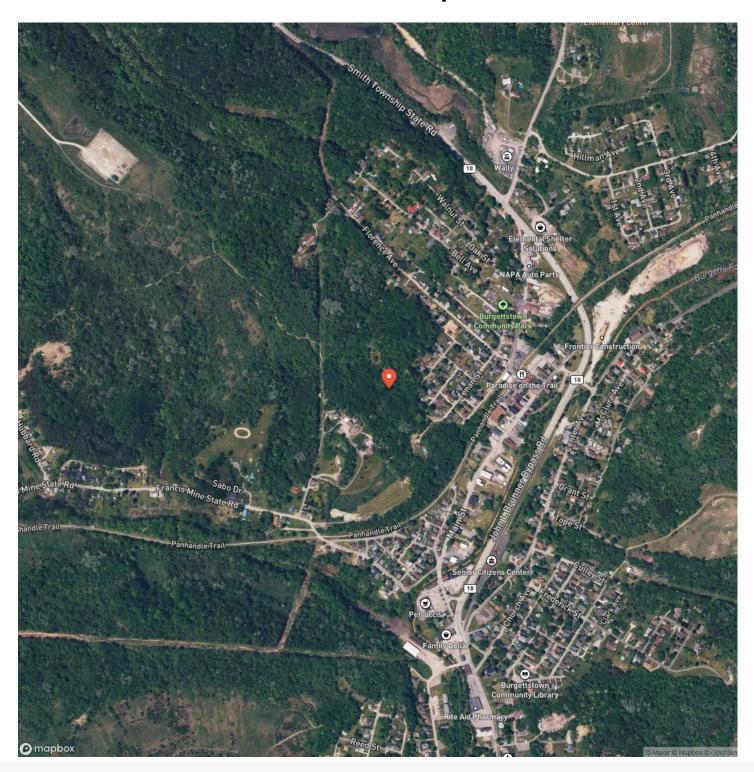

rgh International Airport. This property is ideal for someone looking to build their dream home or an investor looking for an investment opportunity. The seller does not own the mineral rights.

### Features Of This Property Include:

- Excellent access from multiple borough roads
- Excellent building sites for new home
- Burgettstown Area School District
- Good mix of hardwoods, softwoods and brushy draws
- Some trails / roads through the property
- Rolling Topography
- Excellent hunting for deer, turkey and small game
- Neighboring properties have full utilities
- GPS coordinates 40.386322, -80.394836
- Mineral rights are unavailable



Tenan St., Washington County - 25 +/- acres Burgettstown, PA / Washington County





# **Locator Map**





# **Locator Map**





# **Satellite Map**





# Tenan St., Washington County - 25 +/- acres Burgettstown, PA / Washington County

# LISTING REPRESENTATIVE For more information contact:



# Representative

Benjamin Beck

### Mobile

(724) 747-5979

### Office

(724) 747-5979

#### Email

bbeck@mossyoakproperties.com

### Address

511 Skyline Dr.

# City / State / Zip

Belle Vernon, PA 15012

| NOTES |  |  |  |
|-------|--|--|--|
|       |  |  |  |
|       |  |  |  |
|       |  |  |  |
|       |  |  |  |
|       |  |  |  |
|       |  |  |  |
|       |  |  |  |
|       |  |  |  |
|       |  |  |  |
|       |  |  |  |
|       |  |  |  |
|       |  |  |  |
|       |  |  |  |
|       |  |  |  |
|       |  |  |  |
|       |  |  |  |
|       |  |  |  |
|       |  |  |  |
|       |  |  |  |
|       |  |  |  |
|       |  |  |  |
|       |