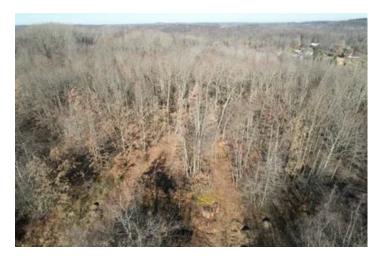

### **PROPERTY DESCRIPTION**

25 acres located in Burgettstown, Washington County. A unique opportunity to own a beautiful tract that is a short drive from the City of Pittsburgh, Interstate 70, Washington, PA, and the Pittsburgh International Airport. This property is ideal for someone looking to build their dream home or an investor looking for an investment opportunity. The seller does not own the mineral rights.

### Features Of This Property Include:

- Excellent access from multiple borough roads
- Excellent building sites for new home
- Burgettstown Area School District
- Good mix of hardwoods, softwoods and brushy draws
- Some trails / roads through the property
- Rolling Topography
- Excellent hunting for deer, turkey and small game
- Neighboring properties have full utilities
- GPS coordinates 40.386322, -80.394836
- Mineral rights are unavailable