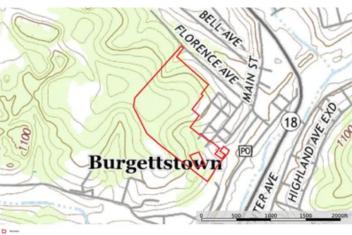

Tenan St., Washington County - 25 +/- acres 0 Tenan St.
Burgettstown, PA 15021

\$155,900 25± Acres Washington County









# Tenan St., Washington County - 25 +/- acres Burgettstown, PA / Washington County

### **SUMMARY**

#### **Address**

0 Tenan St.

# City, State Zip

Burgettstown, PA 15021

# County

**Washington County** 

#### Type

Hunting Land, Recreational Land, Undeveloped Land

### Latitude / Longitude

40.386322 / -80.394836

### Taxes (Annually)

1184

### **Acreage**

25

#### Price

\$155,900

### **Property Website**

https://www.mossyoakproperties.com/property/tenan-st-washington-county-25-acres-washington-pennsylvania/49029/









MORE INFO ONLINE: mossyoakproperties.com

# Tenan St., Washington County - 25 +/- acres Burgettstown, PA / Washington County

### **PROPERTY DESCRIPTION**

25 acres located in Burgettstown, Washington County. A unique opportunity to own a beautiful tract