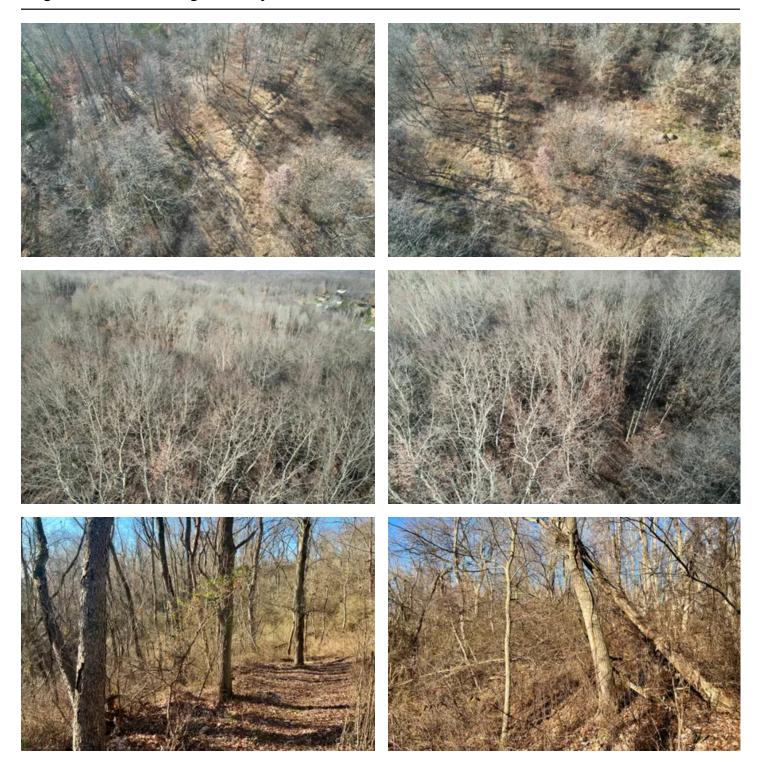

### **PROPERTY DESCRIPTION**

25 acres located in Burgettstown, Washington County. A unique opportunity to own a beautiful tract that is a short drive from the City of Pittsburgh, Interstate 70, Washington, PA, and the Pittsburgh International Airport. This property is ideal for someone looking to build their dream home or an investor looking for an investment opportunity. The seller does not own the mineral rights.

### Features Of This Property Include:

- Excellent access from multiple borough roads
- Excellent building sites for new home
- Burgettstown Area School District
- Good mix of hardwoods, softwoods and brushy draws
- Some trails / roads through the property
- Rolling Topography
- Excellent hunting for deer, turkey and small game
- Neighboring properties have full utilities
- GPS coordinates 40.386322, -80.394836
- Mineral rights are unavailable