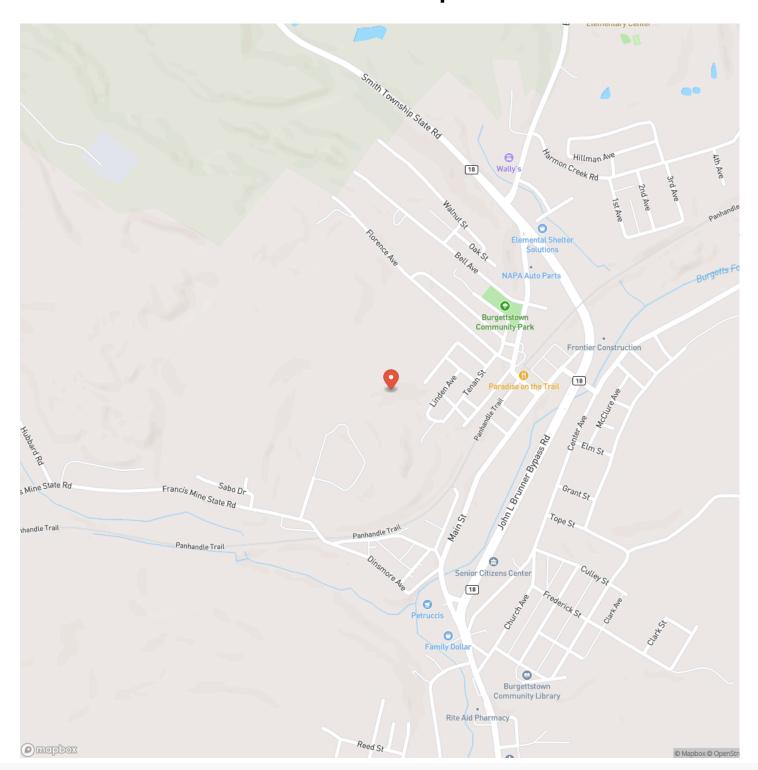

, Interstate 70, Washington, PA, and the Pittsburgh International Airport. This property is ideal for someone looking to build their dream home or an investor looking for an investment opportunity. The seller does not own the mineral rights.

### Features Of This Property Include:

- Excellent access from multiple borough roads
- Excellent building sites for new home
- Burgettstown Area School District
- Good mix of hardwoods, softwoods and brushy draws
- Some trails / roads through the property
- Rolling Topography
- Excellent hunting for deer, turkey and small game
- Neighboring properties have full utilities
- GPS coordinates 40.386322, -80.394836
- Mineral rights are unavailable



Tenan St., Washington County - 25 +/- acres Burgettstown, PA / Washington County





# **Locator Map**





# **Locator Map**





# **Satellite Map**





# Tenan St., Washington County - 25 +/- acres Burgettstown, PA / Washington County

# LISTING REPRESENTATIVE For more information contact:



# Representative

Benjamin Beck

### Mobile

(724) 747-5979

### Office

(724) 747-5979

#### Email

bbeck@mossyoakproperties.com

### Address

511 Skyline Dr.

# City / State / Zip

Belle Vernon, PA 15012

| NOTES |  |  |  |
|-------|--|--|--|
|       |  |  |  |
|       |  |  |  |
|       |  |  |  |
|       |  |  |  |
|       |  |  |  |
|       |  |  |  |
|       |  |  |  |
|       |  |  |  |
|       |  |  |  |
|       |  |  |  |
|       |  |  |  |
|       |  |  |  |
|       |  |  |  |
|       |  |  |  |
|       |  |  |  |
|       |  |  |  |
|       |  |  |  |
|       |  |  |  |
|       |  |  |  |