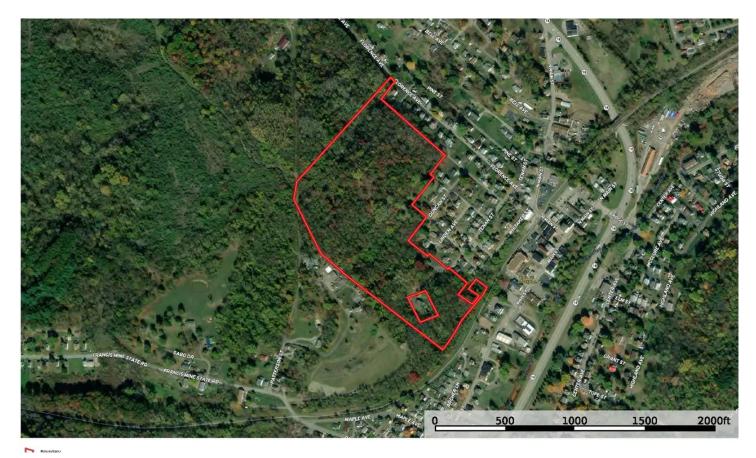

Tenan St., Washington County - 25 +/- acres 0 Tenan St.
Burgettstown, PA 15021

\$155,900 25± Acres Washington County









# Tenan St., Washington County - 25 +/- acres Burgettstown, PA / Washington County

### **SUMMARY**

#### **Address**

0 Tenan St.

# City, State Zip

Burgettstown, PA 15021

# County

**Washington County** 

#### Type

Hunting Land, Recreational Land, Undeveloped Land

### Latitude / Longitude

40.386322 / -80.394836

### Taxes (Annually)

1184

### **Acreage**

25

#### Price

\$155,900

### **Property Website**

https://www.mossyoakproperties.com/property/tenan-st-washington-county-25-acres-washington-pennsylvania/49029/









MORE INFO ONLINE: mossyoakproperties.com

# Tenan St., Washington County - 25 +/- acres Burgettstown, PA / Washington County

### **PROPERTY DESCRIPTION**

25 acres located in Burgettstown, Washington County. A unique opportunity to own a beautiful trac