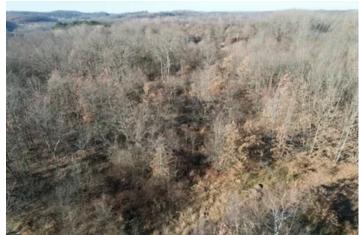

### **PROPERTY DESCRIPTION**

25 acres located in Burgettstown, Washington County. A unique opportunity to own a beautiful tract that is a short drive from the City of Pittsburgh, Interstate 70, Washington, PA, and the Pittsburgh International Airport. This property is ideal for someone looking to build their dream home or an investor looking for an investment opportunity. The seller does not own the mineral rights.

### Features Of This Property Include:

- Excellent access from multiple borough roads
- Excellent building sites for new home
- Burgettstown Area School District
- Good mix of hardwoods, softwoods and brushy draws
- Some trails / roads through the property
- Rolling Topography
- Excellent hunting for deer, turkey and small game
- Neighboring properties have full utilities
- GPS coordinates 40.386322, -80.394836
- Mineral rights are unavailable