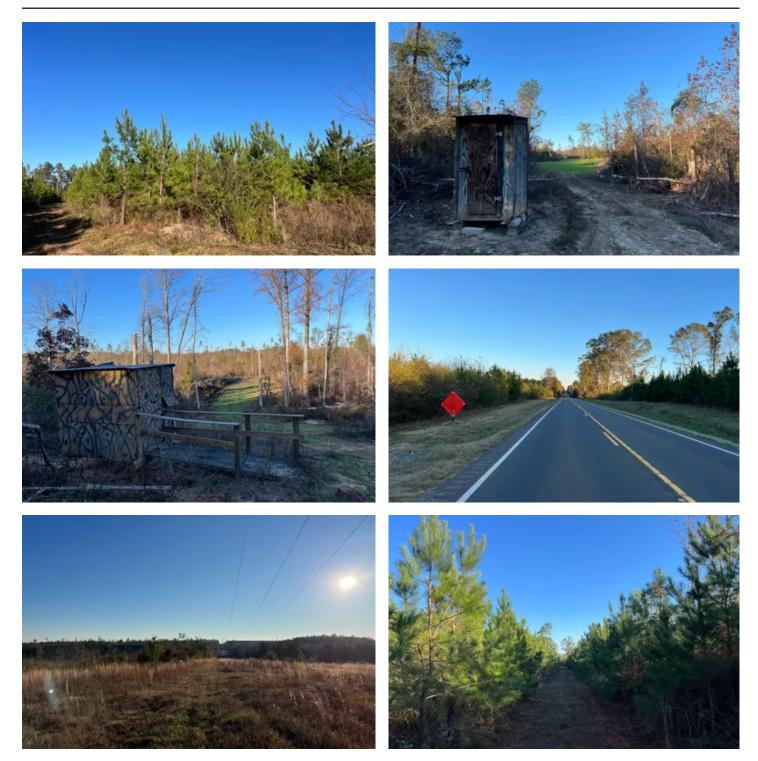

#### 315 ACRES +/- IN SAWYERVILLE, ALABAMA

This property is turn key and ready to go!!! There are seven planted food plots all with shooting houses as well as a long planted stretch under the high line. The property has been surveyed with a road going around the boundary of the whole tract. There is a road system going throughout the property leading you to all the food plots. Power and water are accessible along State Hwy. 14 which borders the property to the South. The property has had no hunting pressure the last two years and is loaded with deer and turkey. There are several house sites as well as lake sites on the property.