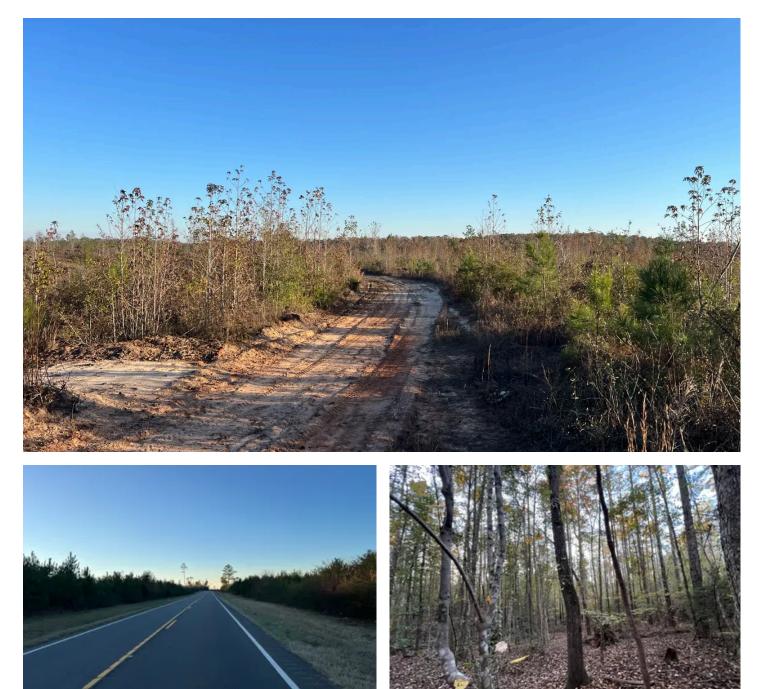

#### 315 ACRES +/- IN SAWYERVILLE, ALABAMA

This property is turn key and ready to go!!! There are seven planted food plots all with shooting houses as well as a long planted stretch under the high line. The property has been surveyed with a road going around the boundary of the whole tract. There is a road system going throughout the property leading you to all the food plots. Power and water are accessible along State Hwy. 14 which borders the property to the South. The property has had no hunting pressure the last two years and is loaded with deer and turkey. There are several house sites as well as lake sites on the property.