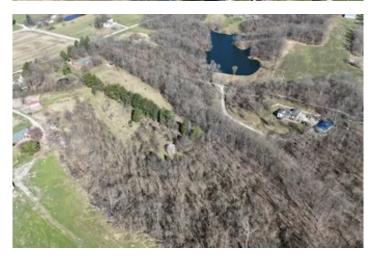

8480 Seiler Ter, Alton, IL 62002 8480 Seiler Ter Alton, IL 62002

\$489,000 7± Acres Madison County

#### Acreage

7

#### **PROPERTY DESCRIPTION**

Discover the perfect blend of country charm and city convenience in this inviting 3-bedroom, 3 bathroom home spread across a sprawling 7-acres. The property boasts a full finished basement with a kitchen, full bath, office, storage room and family room - perfect for entertaining or unwinding after a long day. Stay warm in winter with not just one, but two wood fireplaces, one in the living room and another in the basement's family room. A two 2-car attached garage provides ample parking space. Stainless steel kitchen appliances are included, making meal prep a breeze. Situated on 7 acres, you'll have plenty of room to roam and enjoy the peaceful country living. In addition to the serene setting, you're just minutes away from interstate 255, offering easy access to city amenities whenever you desire. It's the best of both worlds! This property is a hidden gem waiting for you to make it your own. If you've ever dreamed of a balance between country charm and city convenience, this is your golden ticket. Don't miss this opportunity to call this slice of heaven your home sweet home.