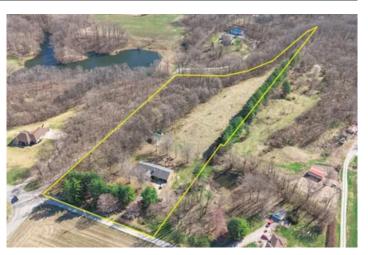

8480 Seiler Ter, Alton, IL 62002 8480 Seiler Ter Alton, IL 62002

\$489,000 7± Acres Madison County







### 8480 Seiler Ter, Alton, IL 62002 Alton, IL / Madison County

#### **SUMMARY**

#### **Address**

8480 Seiler Ter

#### City, State Zip

Alton, IL 62002

#### County

**Madison County** 

#### Type

Residential Property, Single Family, Recreational Land

#### Latitude / Longitude

38.969998 / -90.117392

#### **Dwelling Square Feet**

2310

#### **Bedrooms / Bathrooms**

3/3

#### Acreage

7

#### Price

\$489,000

#### **Property Website**

https://ridgelinesalesgroup.com/property/8480-seiler-ter-alton-il-62002-madison-illinois/78685/







#### **PROPERTY DESCRIPTION**

Discover the perfect blend of country charm and city convenience in this inviting 3-bedroom, 3 bathroom home spread across a sprawling 7-acres. The property boasts a full finished basement with a kitchen, full bath, office, storage room and family room - perfect for entertaining or unwinding after a long day. Stay warm in winter with not just one, but two wood fireplaces, one in the living room and another in the basement's family room. A two 2-car attached garage provides ample parking space. Stainless steel kitchen appliances are included, making meal prep a breeze. Situated on 7 acres, you'll have plenty of room to roam and enjoy the peaceful country living. In addition to the serene setting, you're just minutes away from interstate 255, offering eas