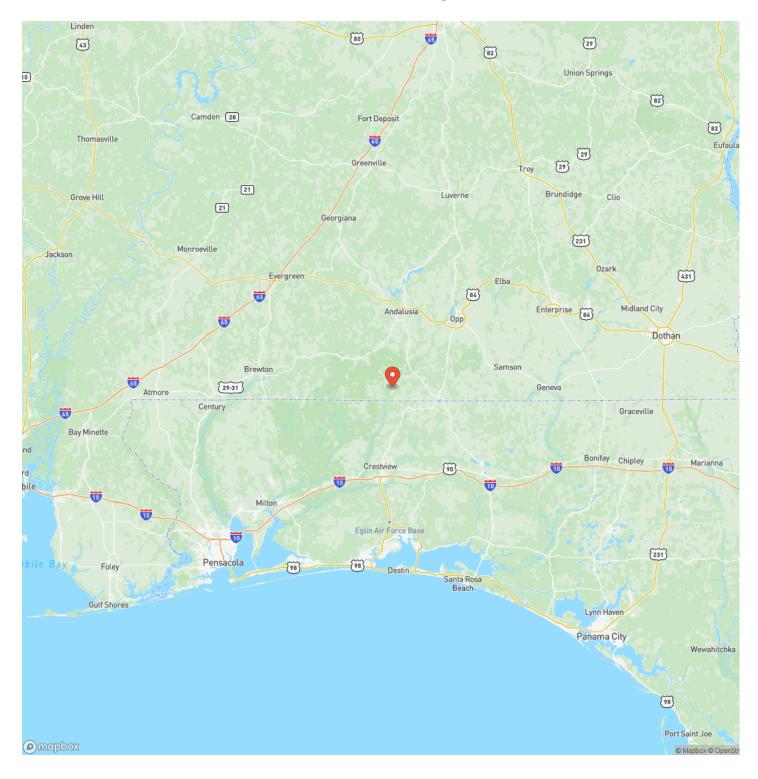

approximately 5 minutes east of Wing, AL in Covington County. The property features approximately 150 +/- Acres of Longleaf pines and another 20 +/- acres of loblolly pines with approximately 600 ft of frontage on Yellow River. The remaining acreage is in mature mixed hardwood/pine giving the tract a diverse timber layout. The property also adjoins Conecuh National Forest, an 84,000+ acre forest giving a new owner more access for outdoor activities and hunting opportunities. The property is conveniently located approximately 35 minutes from Crestview, FL, 1 hr 15 minutes from Destin, FL, and 1 hr 15 minutes from Pensacola, FL. Contact Russ Walters at <u>334-504-0851</u> to schedule a viewing.







## MORE INFO ONLINE:

# **Locator Map**





### **MORE INFO ONLINE:**

# **Locator Map**





### **MORE INFO ONLINE:**

# Satellite Map





## **MORE INFO ONLINE:**

### LISTING REPRESENTATIVE For more information contact:



## Representative

Russ Walters

**Mobile** (334) 504-0851

**Email** russ@farmandforestbrokers.com

Address

**City / State / Zip** Centreville, AL 35042

## <u>NOTES</u>



## **MORE INFO ONLINE:**

|      | <br> |
|------|------|
|      |      |
|      |      |
|      |      |
| <br> |      |
|      |      |
|      |      |
|      |      |
|      |      |
|      |      |
|      |      |
|      |      |
|      |      |
|      |      |
|      |      |
|      |      |
|      |      |
|      |      |
|      |      |
|      |      |
|      |      |
|      |      |
|      |      |
|      |      |
|      |      |
|      |      |
|      |      |
|      |