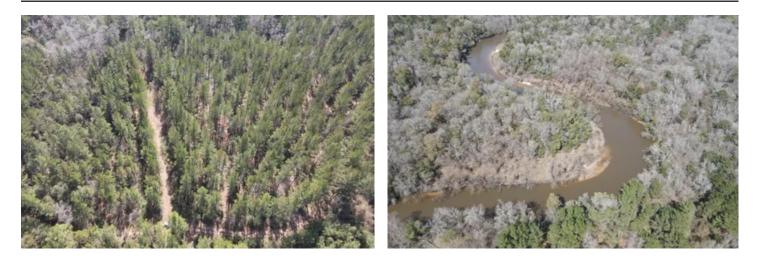

### **PROPERTY DESCRIPTION**

365 +/- Acres located off Union Grove Rd approximately 5 minutes east of Wing, AL in Covington County. The property features approximately 150 +/- Acres of Longleaf pines and another 20 +/- acres of loblolly pines with approximately 600 ft of frontage on Yellow River. The remaining acreage is in mature mixed hardwood/pine giving the tract a diverse timber layout. The property also adjoins Conecuh National Forest, an 84,000+ acre forest giving a new owner more access for outdoor activities and hunting opportunities. The property is conveniently located approximately 35 minutes from Crestview, FL, 1 hr 15 minutes from Destin, FL, and 1 hr 15 minutes from Pensacola, FL. Contact Russ Walters at <u>334-504-0851</u> to schedule a viewing.