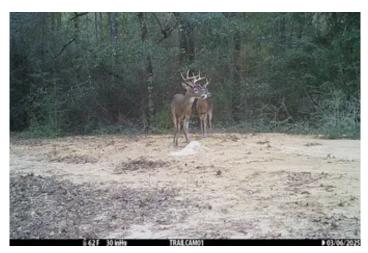

### **PROPERTY DESCRIPTION**

365 +/- Acres located off Union Grove Rd approximately 5 minutes east of Wing, AL in Covington County. The property features approximately 150 +/- Acres of Longleaf pines and another 20 +/- acres of loblolly pines with approximately 600 ft of frontage on Yellow River. The remaining acreage is in mature mixed hardwood/pine giving the tract a diverse timber layout. The property also adjoins Conecuh National Forest, an 84,000+ acre forest giving a new owner more access for outdoor activities and hunting opportunities. The property is conveniently located approximately 35 minutes from Crestview, FL, 1 hr 15 minutes from Destin, FL, and 1 hr 15 minutes from Pensacola, FL. Contact Russ Walters at <u>334-504-0851</u> to schedule a viewing.