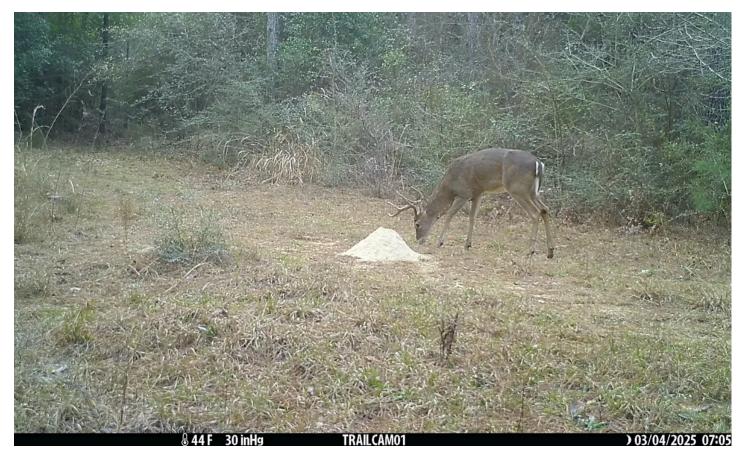

### **PROPERTY DESCRIPTION**

365 +/- Acres located off Union Grove Rd approximately 5 minutes east of Wing, AL in Covington County. The property features approximately 150 +/- Acres of Longleaf pines and another 20 +/- acres of loblolly pines with approximately 600 ft of frontage on Yellow River. The remaining acreage is in mature mixed hardwood/pine giving the tract a diverse timber layout. The property also adjoins Conecuh National Forest, an 84,000+ acre forest giving a new owner more access for outdoor activities and hunting opportunities. The property is conveniently located approximately 35 minutes from Crestview, FL, 1 hr 15 minutes from Destin, FL, and 1 hr 15 minutes from Pensacola, FL. Contact Russ Walters at <u>334-504-0851</u> to schedule a viewing.