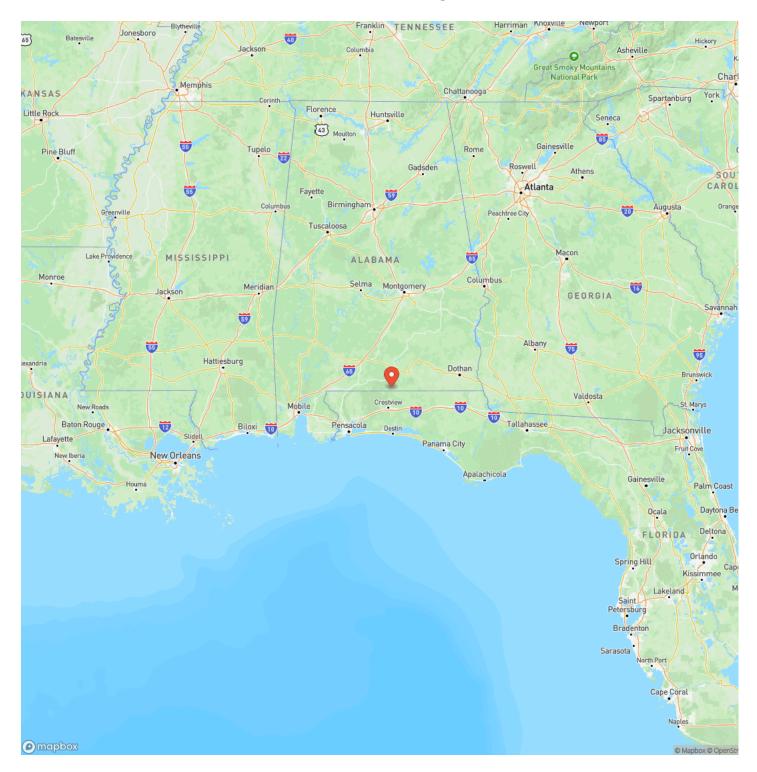

PTION**

365 +/- Acres located off Union Grove Rd approximately 5 minutes east of Wing, AL in Covington County. The property features approximately 150 +/- Acres of Longleaf pines and another 20 +/- acres of loblolly pines with approximately 600 ft of frontage on Yellow River. The remaining acreage is in mature mixed hardwood/pine giving the tract a diverse timber layout. The property also adjoins Conecuh National Forest, an 84,000+ acre forest giving a new owner more access for outdoor activities and hunting opportunities. The property is conveniently located approximately 35 minutes from Crestview, FL, 1 hr 15 minutes from Destin, FL, and 1 hr 15 minutes from Pensacola, FL. Contact Russ Walters at <u>334-504-0851</u> to schedule a viewing.







## MORE INFO ONLINE:

# **Locator Map**





### **MORE INFO ONLINE:**

# **Locator Map**





### **MORE INFO ONLINE:**

# Satellite Map





## **MORE INFO ONLINE:**

### LISTING REPRESENTATIVE For more information contact:



## Representative

Russ Walters

**Mobile** (334) 504-0851

**Email** russ@farmandforestbrokers.com

Address

**City / State / Zip** Centreville, AL 35042

## <u>NOTES</u>



## **MORE INFO ONLINE:**

|      | <br> |
|------|------|
|      |      |
|      |      |
|      |      |
| <br> |      |
|      |      |
|      |      |
|      |      |
|      |      |
|      |      |
|      |      |
|      |      |
|      |      |
|      |      |
|      |      |
|      |      |
|      |      |
|      |      |
|      |      |
|      |      |
|      |      |
|      |      |
|      |      |
|      |      |
|      |