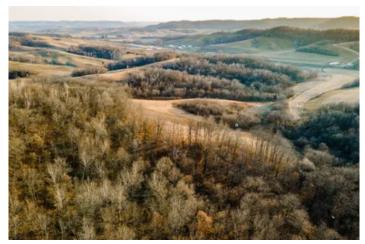

## **PROPERTY DESCRIPTION**

A rare find in Buffalo County, WI—just west of Arcadia. Great top access with 102+/- acres. This property does not disappoint! Rolling hills with a great mix of roughly 35 acres of open ground, some tillable, and about 67 acres of mature timber that hunts like something twice its size.

### **KEY FEATURES**

- 102+/- acres just west of Arcadia with excellent top access.
- 35+/- acres of open ground (some tillable) and 67+/- acres of mature timber.
- Includes 5 Shadow Hunter box blinds (largest is 8'x8'), 2 Muddy box blinds, and multiple ladder stands.
- Several areas for food plots with space to leave standing crops for late-season hunting.
- 60'x40' shed with a 40'x40' finished space, in-floor heat, insulation, and plumbing for a future bathroom.
- Call or text to schedule a showing.