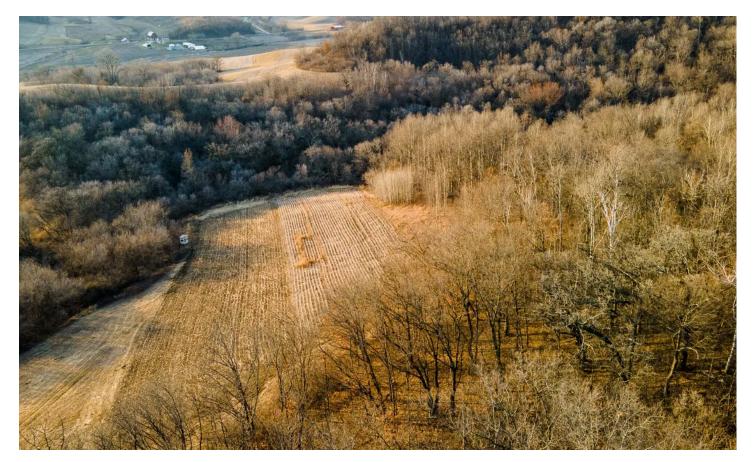

## **PROPERTY DESCRIPTION**

A rare find in Buffalo County, WI—just west of Arcadia. Great top access with 102+/- acres. This property does not disappoint! Rolling hills with a great mix of roughly 35 acres of open ground, some tillable, and about 67 acres of mature timber that hunts like something twice its size.

### **KEY FEATURES**

- 102+/- acres just west of Arcadia with excellent top access.
- 35+/- acres of open ground (some tillable) and 67+/- acres of mature timber.
- Includes 5 Shadow Hunter box blinds (largest is 8'x8'), 2 Muddy box blinds, and multiple ladder stands.
- Several areas for food plots with space to leave standing crops for late-season hunting.
- 60'x40' shed with a 40'x40' finished space, in-floor heat, insulation, and plumbing for a future bathroom.
- Call or text to schedule a showing.