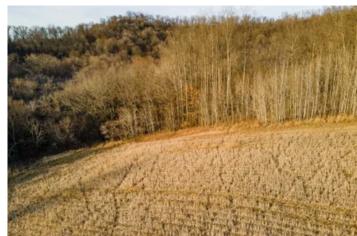

## **PROPERTY DESCRIPTION**

A rare find in Buffalo County, WI—just west of Arcadia. Great top access with 102+/- acres. This property does not disappoint! Rolling hills with a great mix of roughly 35 acres of open ground, some tillable, and about 67 acres of mature timber that hunts like something twice its size.

### **KEY FEATURES**

- 102+/- acres just west of Arcadia with excellent top access.
- 35+/- acres of open ground (some tillable) and 67+/- acres of mature timber.
- Includes 5 Shadow Hunter box blinds (largest is 8'x8'), 2 Muddy box blinds, and multiple ladder stands.
- Several areas for food plots with space to leave standing crops for late-season hunting.
- 60'x40' shed with a 40'x40' finished space, in-floor heat, insulation, and plumbing for a future bathroom.
- Call or text to schedule a showing.