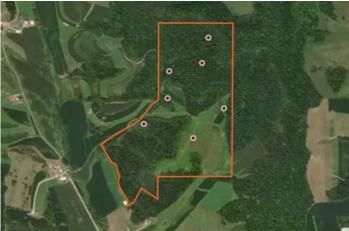

Buffalo County, WI 102 Acres S2240 Boland Valley Rd Arcadia, WI 54612

\$999,000 102± Acres Buffalo County







## **SUMMARY**

### **Address**

S2240 Boland Valley Rd

## City, State Zip

Arcadia, WI 54612

## County

**Buffalo County** 

## Type

Farms, Hunting Land, Ranches, Recreational Land

## Latitude / Longitude

44.274988 / -91.567928

## Acreage

102

## Price

\$999,000

## **Property Website**

https://landguys.com/property/buffalo-county-wi-102-acres-buffalo-wisconsin/74906/







## **PROPERTY DESCRIPTION**

A rare find in Buffalo County, WI—just west of Arcadia. Great top access with 102+/- acres. This property does not disappoint! Rolling hills with a great mix of roughly 35 acres of open ground, some tillable, and about 67 acres of mature timber that hunts like something twice its size.

Multiple areas for food plots, large enough to leave some stand for the long winter months. M