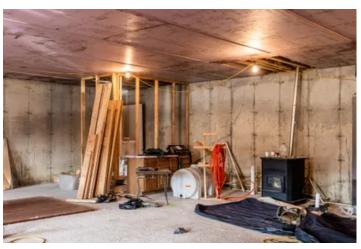

Then, come down off the hill to the partially finished 60'x40' shed. Inside, you'll find a 40'x40' area ready for you to make your own, with in-floor heat already installed. It's insulated and plumbed for a future bathroom.

### **KEY FEATURES**

- 102+/- acres just west of Arcadia with excellent top access.
- 35+/- acres of open ground (some tillable) and 67+/- acres of mature timber.
- Includes 5 Shadow Hunter box blinds (largest is 8'x8'), 2 Muddy box blinds, and multiple ladder stands.
- Several areas for food plots with space to leave standing crops for late-season hunting.
- 60'x40' shed with a 40'x40' finished space, in-floor heat, insulation, and plumbing for a future bathroom.
- Call or text to schedule a showing.