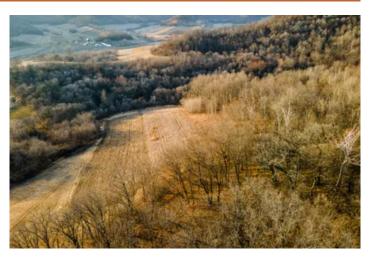

## **PROPERTY DESCRIPTION**

A rare find in Buffalo County, WI—just west of Arcadia. Great top access with 102+/- acres. This property does not disappoint! Rolling hills with a great mix of roughly 35 acres of open ground, some tillable, and about 67 acres of mature timber that hunts like something twice its size.

### **KEY FEATURES**

- 102+/- acres just west of Arcadia with excellent top access.
- 35+/- acres of open ground (some tillable) and 67+/- acres of mature timber.
- Includes 5 Shadow Hunter box blinds (largest is 8'x8'), 2 Muddy box blinds, and multiple ladder stands.
- Several areas for food plots with space to leave standing crops for late-season hunting.
- 60'x40' shed with a 40'x40' finished space, in-floor heat, insulation, and plumbing for a future bathroom.
- Call or text to schedule a showing.