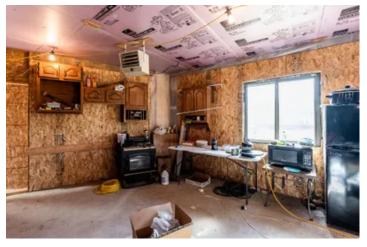

Then, come down off the hill to the partially finished 60'x40' shed. Inside, you'll find a 40'x40' area ready for you to make your own, with in-floor heat already installed. It's insulated and plumbed for a future bathroom.