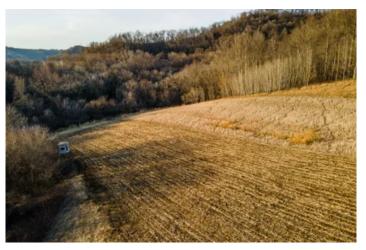

## **PROPERTY DESCRIPTION**

A rare find in Buffalo County, WI—just west of Arcadia. Great top access with 102+/- acres. This property does not disappoint! Rolling hills with a great mix of roughly 35 acres of open ground, some tillable, and about 67 acres of mature timber that hunts like something twice its size.