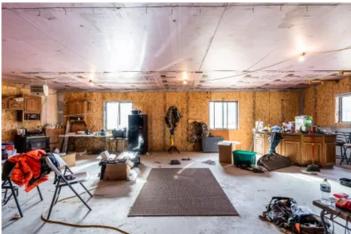

Then, come down off the hill to the partially finished 60'x40' shed. Inside, you'll find a 40'x40' area ready for you to make your own, with in-floor heat already installed. It's insulated and plumbed for a future bathroom.