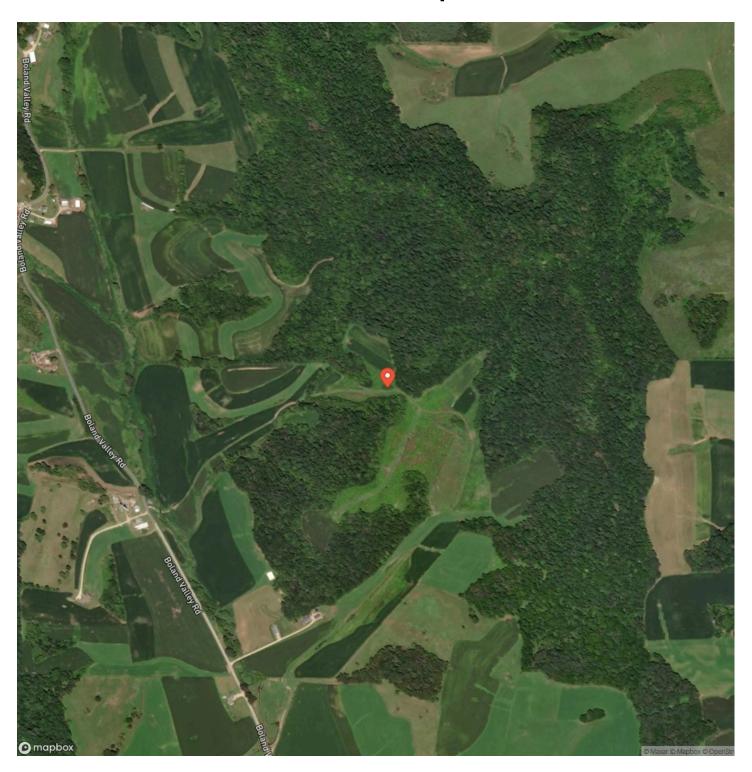

u'll find a 40'x40' area ready for you to make your own, with in-floor heat already installed. It's insulated and plumbed for a future bathroom.

Give me a call or send me a text—I'd love to show you this property!

### **KEY FEATURES**

- 102+/- acres just west of Arcadia with excellent top access.
- 35+/- acres of open ground (some tillable) and 67+/- acres of mature timber.
- Includes 5 Shadow Hunter box blinds (largest is 8'x8'), 2 Muddy box blinds, and multiple ladder stands.
- Several areas for food plots with space to leave standing crops for late-season hunting.
- 60'x40' shed with a 40'x40' finished space, in-floor heat, insulation, and plumbing for a future bathroom.
- Call or text to schedule a showing.













# **Locator Map**



# **Locator Map**



# **Satellite Map**



# LISTING REPRESENTATIVE For more information contact:



# Representative

Scott Schoenherr

## Mobile

(715) 305-6419

### **Email**

scott.schoenherr@landguys.com

## **Address**

# City / State / Zip

Marshfield, WI 54449

| <u>NOTES</u> |  |  |  |
|--------------|--|--|--|
|              |  |  |  |
|              |  |  |  |
|              |  |  |  |
| _            |  |  |  |
|              |  |  |  |
|              |  |  |  |
|              |  |  |  |
|              |  |  |  |
|              |  |  |  |
|              |  |  |  |
|              |  |  |  |
|              |  |  |  |

| <u>NOTES</u> |  |
|--------------|--|
|              |  |
|              |  |
|              |  |
|              |  |
|              |  |
|              |  |
|              |  |
|              |  |
|