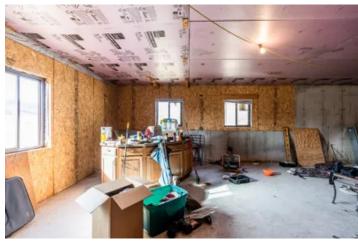

Then, come down off the hill to the partially finished 60'x40' shed. Inside, you'll find a 40'x40' area ready for you to make your own, with in-floor heat already installed. It's insulated and plumbed for a future bathroom.

### **KEY FEATURES**

- 102+/- acres just west of Arcadia with excellent top access.
- 35+/- acres of open ground (some tillable) and 67+/- acres of mature timber.
- Includes 5 Shadow Hunter box blinds (largest is 8'x8'), 2 Muddy box blinds, and multiple ladder stands.
- Several areas for food plots with space to leave standing crops for late-season hunting.
- 60'x40' shed with a 40'x40' finished space, in-floor heat, insulation, and plumbing for a future bathroom.
- Call or text to schedule a showing.