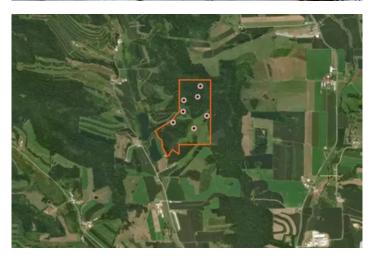

Buffalo County, WI 102 Acres S2240 Boland Valley Rd Arcadia, WI 54612

\$999,000 102± Acres Buffalo County







## **SUMMARY**

### **Address**

S2240 Boland Valley Rd

## City, State Zip

Arcadia, WI 54612

## County

**Buffalo County** 

## Type

Farms, Hunting Land, Ranches, Recreational Land

## Latitude / Longitude

44.274988 / -91.567928

## Acreage

102

## Price

\$999,000

## **Property Website**

https://landguys.com/property/buffalo-county-wi-102-acres-buffalo-wisconsin/74906/







## **PROPERTY DESCRIPTION**

A rare find in Buffalo County, WI—just west of Arcadia. Great top access with 102+/- acres. This property does not disappoint! Rolling hills with a great mix of roughly 35 acres of open ground, some tillable, and about 67 acres of mature timber that hunts like something twice its size.

Multiple areas for food plots, large enough to leave some stand for the long winter months. Multiple box blinds included in this sale—five Shadow Hunter blinds, the largest being 8'x8', along with two Muddy box blinds. An additional number of ladder stands will also be included.

Then, come down off the hill to the partially finished 60'x40' shed. Inside, you'll find a 40'x40' area ready for you to make your own, with in-floor heat already installed. It's insulated and plumbed